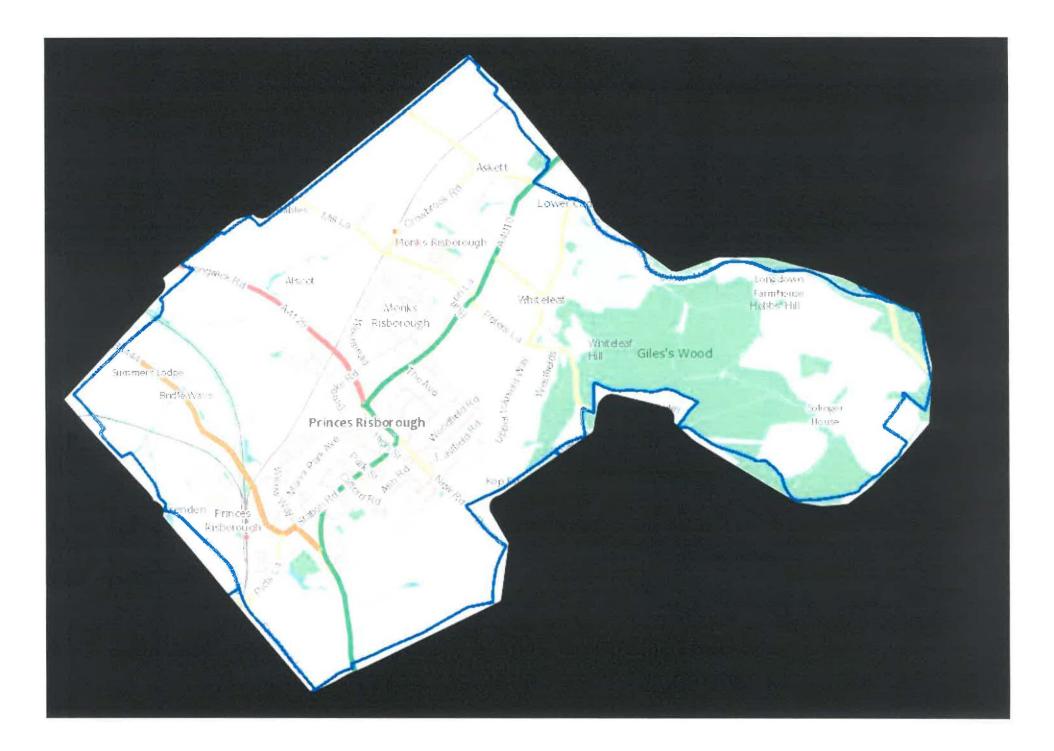

This decision was confirmed at the meeting held on the 29th November 2022.

Princes Risborough Town Council is a relevant body as defined by the Town and Country Planning Act 1990 section 61G.

The Neighbourhood Area is to incorporate the whole of the parishes of Princes Risborough and Monks Risborough (map attached).

## Statement in support of a Neighbourhood Plan

Princes Risborough Town Council represents the needs, views and requirements of all residents who reside within the parish.

Princes Risborough Town Council consider it appropriate that the whole parish area be designated as a Neighbourhood Area. Princes Risborough Town Council wishes to ensure the Neighbourhood Plan covers all of the Parish boundary as indicated on the attached map.