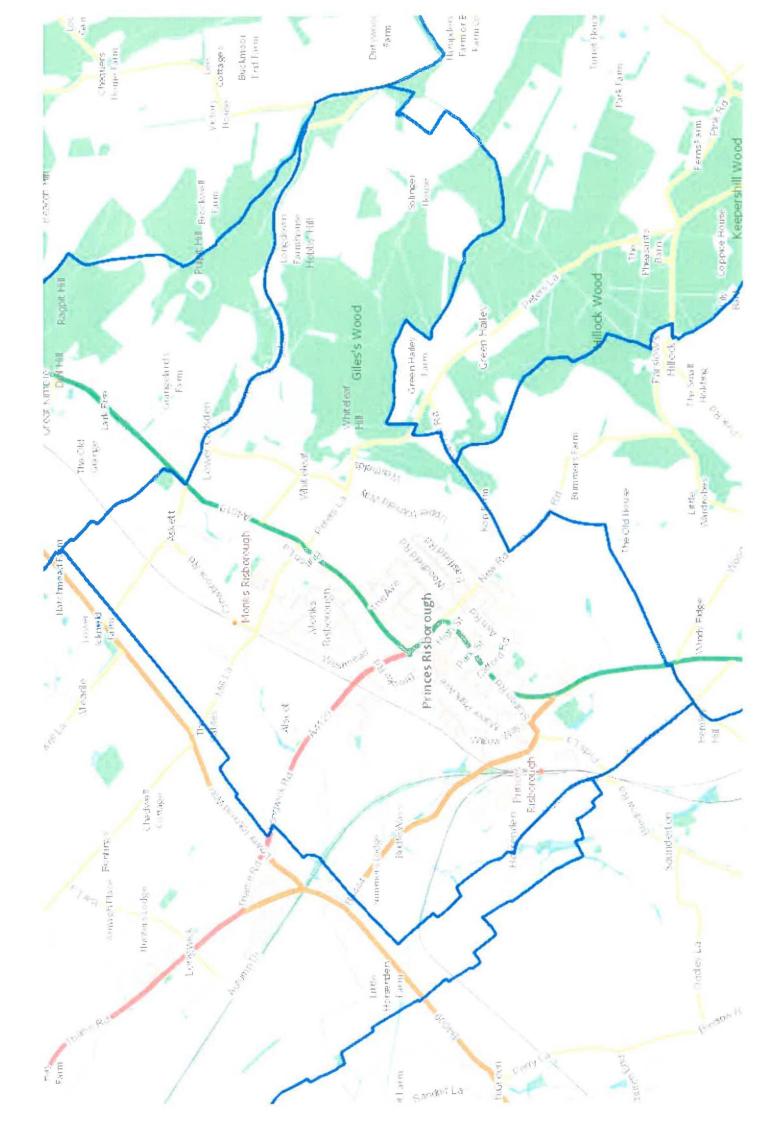

This decision was confirmed at the meeting held on the 29th November 2022.

Princes Risborough Town Council is a relevant body as defined by the Town and Country Planning Act 1990 section 61G.

The Neighbourhood Area is to incorporate the whole of the parishes of Princes Risborough and Monks Risborough (map attached).

## Statement in support of a Neighbourhood Plan

Princes Risborough Town Council represents the needs, views and requirements of all residents who reside within the parish.

Princes Risborough Town Council consider it appropriate that the whole parish area be designated as a Neighbourhood Area. Princes Risborough Town Council wishes to ensure the Neighbourhood Plan covers all of the Parish boundary as indicated on the attached map.