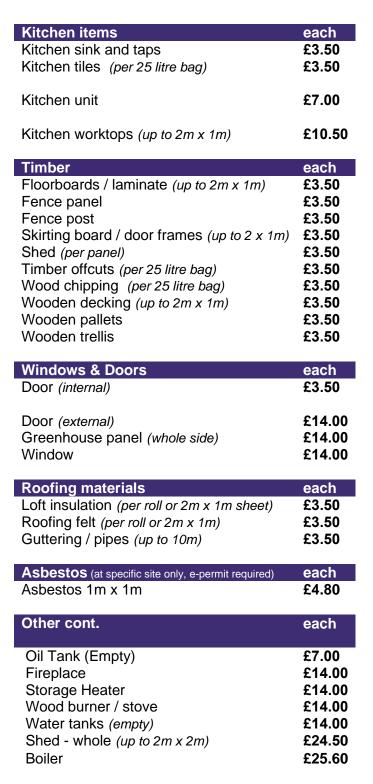

| Car or motorcycle tyre                                                                                                                 | £5.50                                                         |

| Other                                     | each  |
|-------------------------------------------|-------|
| Artificial grass (per roll)               | £3.50 |
| Pond liners (3m x 3m)                     | £3.50 |
| Chimney pot                               | £3.50 |
| Sheet glass (per 25 litre bag of 1m x 1m) | £3.50 |
| Lime mortar                               | £3.50 |
| Loft door / hatch                         | £3.50 |
| Radiator                                  | £3.50 |