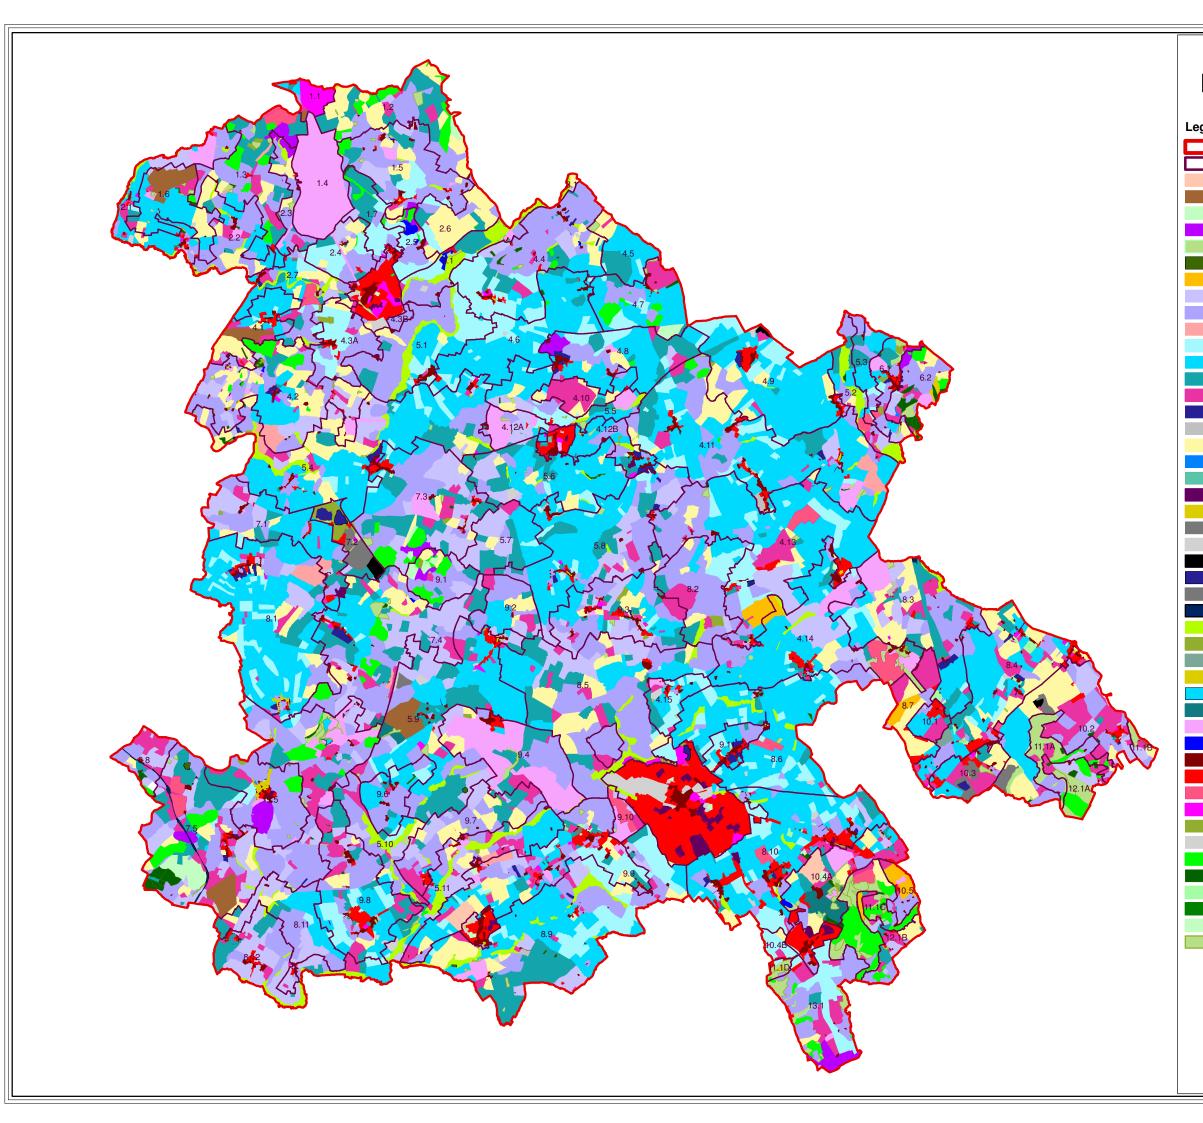

## Plan 4A: HISTORIC ENVIRONMENT

| Landscape Character Areas         Airfields         Airfields         Airfield (Disused)         Allotments         Assarts         Downland         Decoy Pond         Enclosure (Pre-18th Century Co-axial)         Enclosure (Pre-18th Century Irregular)         Enclosure (Pre-18th Century Sinuous)         Parliamentary Enclosure (18th - 19th Century)         Parliamentary Enclosure (19th Century)         Focosure (19th Century)         Enclosure (20th 21st Century)         Fossilised Strips         Corfts (Medieval/Post Medieval)         Paria Field         Industrial Disused         Industrial Disused         Industrial (post 1885)         Mineral Extraction         Mineral Extraction (Disused)         Motorways         Meadow         Nursery with Glasshouses         Common Arable (relict elements)         Greens/Commons         Ornamental (18th 19th Century)                                                                                                                                                                                                                                                                               | Lege |                                               |
|---------------------------------------------------------------------------------------------------------------------------------------------------------------------------------------------------------------------------------------------------------------------------------------------------------------------------------------------------------------------------------------------------------------------------------------------------------------------------------------------------------------------------------------------------------------------------------------------------------------------------------------------------------------------------------------------------------------------------------------------------------------------------------------------------------------------------------------------------------------------------------------------------------------------------------------------------------------------------------------------------------------------------------------------------------------------------------------------------------------------------------------------------------------------------------------------------------------------------------------------------------------------------------------------------------------------------------------------------------------------------------------------------------------------------------------------------------------------|------|-----------------------------------------------|
| Airfield         Airfield (Disused)         Allotments         Assarts         Downland         Decoy Pond         Enclosure (Pre-18th Century Co-axial)         Enclosure (Pre-18th Century Irregular)         Enclosure (Pre-18th Century Sinuous)         Parliamentary Enclosure (18th -19th Century)         Industrial Disused         Industrial Disused         Industrial (16th 19th Century)         Moreadow                                                                                                                                                             |      | District boundary                             |
| Airfield (Disused)         Allotments         Assarts         Downland         Decoy Pond         Enclosure (Pre-18th Century Co-axial)         Enclosure (Pre-18th Century Irregular)         Enclosure (Pre-18th Century Sinuous)         Parliamentary Enclosure (18th -19th Century)         Fossilised Strips         Crofts (Medieval/Post Medieval)         Prarie Field         Fish Farm/Hatchery         Government and Civic areas         Hospitals Schools, Universities         Heaths         Industrial Disused         Industrial Disused         Industrial (post 1885)         Mineral Extraction         Moroways         Meadow         Nursery with Glasshouses         Common Arable (relict elements)         Greens/Commons         Ornamental Lake         Military (Post Medieval)         Parkiand (16th 19th Centuries)         Water Reservoir         Settlement (Historic Core)         Settlement (Modern)         Gol Courses         Recreation                                                                                                                                                                                                                                                                                                                   |      |                                               |
| Allotments         Assarts         Downland         Decoy Pond         Enclosure (Pre-18th Century Co-axial)         Enclosure (Pre-18th Century Iregular)         Enclosure (Pre-18th Century Iregular)         Enclosure (Pre-18th Century Sinuous)         Parliamentary Encloure (subsequent divisions)         Enclosure (18th - 19th Century)         Parliamentary Encloure (subsequent divisions)         Enclosure (20th 21st Century)         Profis (Medieval/Post Medieval)         Prarie Field         Fish Farm/Hatchery         Government and Civic areas         Hospitals Schools, Universities         Heaths         Industrial Disused         Industrial (post 1885)         Mineral Extraction         Mineral Extraction (Disused)         Motorways         Meadow         Nursery with Glasshouses         Common Arable (relict elements)         Greens/Commons         Ornamental Lake         Military (Post Medieval)         Parkland (16th 19th Centuries)         Water Reservoir         Settlement (Historic Core)         Settlement (Modern)         Goif Courses         Recreation (20/21st Century)                                                                                                                                                                                                                                                                                                                       |      |                                               |
| Assarts         Downland         Decoy Pond         Enclosure (Pre-18th Century Co-axial)         Enclosure (Pre-18th Century Regular)         Enclosure (Pre-18th Century Iregular)         Enclosure (Pre-18th Century Iregular)         Enclosure (Pre-18th Century Iregular)         Parliamentary Enclosure (18th -19th Century)         Parliamentary Enclosure (18th -19th Century)         Parliamentary Enclosure (18th -19th Century)         Enclosure (20th 21st Century)         Enclosure (20th 21st Century)         Fossilised Strips         Crofts (Medieval/Post Medieval)         Prarie Field         Fish Farm/Hatchery         Government and Civic areas         Hospitals Schools, Universities         Heaths         Industrial Disused         Industrial Cost 1885)         Mineral Extraction         Mineral Extraction (Disused)         Motorways         Meadow         Nursery with Glasshouses         Commons Arable (relict elements)         Greens/Commons         Ornamental Lake         Military (Post Medieval)         Parkland (16th 19th Centuries)         Water Reservoir         Settlement (Historic Core)         Settl                                                                                                                                                                                                                                                                                         |      |                                               |
| Downland         Decoy Pond         Enclosure (Pre-18th Century Regular)         Enclosure (Pre-18th Century Irregular)         Enclosure (Pre-18th Century Sinuous)         Parliamentary Enclosure (18th -19th Century)         Parliamentary Enclosure (19th Century)         Fossilised Strips         Crofts (Medieval/Post Medieval)         Paraie Field         Fish Farm/Hatchery         Government and Civic areas         Hospitals Schools, Universities         Heaths         Industrial Disused         Industrial (post 1885)         Mineral Extraction         Mineral Extraction         Motorways         Meadow         Nursery with Glasshouses         Common Arable (relict elements)         Greens/Commons         Ornamental Lake         Military (Post Medieval)         Parkland (16th 19th Centuries)                                                                                                                                                                                                                                            |      |                                               |
| <ul> <li>Enclosure (Pre-18th Century Co-axial)</li> <li>Enclosure (Pre-18th Century Irregular)</li> <li>Enclosure (Pre-18th Century Sinuous)</li> <li>Parliamentary Enclosure (18th -19th Century)</li> <li>Possilised Strips</li> <li>Crofts (Medieval/Post Medieval)</li> <li>Prarie Field</li> <li>Fish Farm/Hatchery</li> <li>Government and Civic areas</li> <li>Hospitals Schools, Universities</li> <li>Heaths</li> <li>Industrial Disused</li> <li>Industrial Disused</li> <li>Industrial (post 1885)</li> <li>Mineral Extraction</li> <li>Mineral Extraction (Disused)</li> <li>Motorways</li> <li>Meadow</li> <li>Nursery with Glasshouses</li> <li>Common Arable (relict elements)</li> <li>Greens/Commons</li> <li>Ornamental Lake</li> <li>Military (Post Medieval)</li> <li>Parkland (16th 19th Centuries)</li> <li>Vater Reservoir</li> <li>Settlement (Modern)</li> <li>Golf Courses</li> <li>Recreation (20/21st Century)</li> <li>Unimproved /Rough Land</li> <li>Utilities</li> <li>Woodland (Ancient Semi Natural)</li> <li>Coniferous Woodland</li> <li>Orchard</li> <li>Woodland (Replanted Ancient</li> <li>Woodland (Secondary 18th -19th Century)</li> </ul> |      |                                               |
| <ul> <li>Enclosure (Pre-18th Century Iregular)</li> <li>Enclosure (Pre-18th Century Irregular)</li> <li>Enclosure (Pre-18th Century Sinuous)</li> <li>Parliamentary Enclosure (18th -19th Century)</li> <li>Parliamentary Enclosure (18th -19th Century)</li> <li>Parliamentary Enclosure (18th -19th Century)</li> <li>Enclosure (20th 21st Century)</li> <li>Enclosure (20th 21st Century)</li> <li>Fossilised Strips</li> <li>Crofts (Medieval/Post Medieval)</li> <li>Prarie Field</li> <li>Fish Farm/Hatchery</li> <li>Government and Civic areas</li> <li>Hospitals Schools, Universities</li> <li>Heaths</li> <li>Industrial Disused</li> <li>Industrial (post 1885)</li> <li>Mineral Extraction</li> <li>Mineral Extraction (Disused)</li> <li>Motorways</li> <li>Meadow</li> <li>Nursery with Glasshouses</li> <li>Common Arable (relict elements)</li> <li>Greens/Commons</li> <li>Ornamental Lake</li> <li>Military (Post Medieval)</li> <li>Parkland (16th 19th Centuries)</li> <li>Water Reservoir</li> <li>Settlement (Modern)</li> <li>Golf Courses</li> <li>Recreation (20/21st Century)</li> <li>Unimproved /Rough Land</li> <li>Utilities</li> <li>Woodland (Ancient Semi Natural)</li> <li>Coniferous Woodland</li> <li>Orchard</li> <li>Woodland (Secondary 18th - 19th Century)</li> </ul>                                                                                                                                                     |      | Decoy Pond                                    |
| <ul> <li>Enclosure (Pre18th Century Irregular)</li> <li>Enclosure (Pre-18th Century Sinuous)</li> <li>Parliamentary Enclosure (18th -19th Century)</li> <li>Probatic (20th 21st Century)</li> <li>Fossilised Strips</li> <li>Crofts (Medieval/Post Medieval)</li> <li>Prarie Field</li> <li>Fish Farm/Hatchery</li> <li>Government and Civic areas</li> <li>Hospitals Schools, Universities</li> <li>Heaths</li> <li>Industrial Disused</li> <li>Industrial Disused</li> <li>Industrial (post 1885)</li> <li>Mineral Extraction</li> <li>Flooded Restored Mineral Extraction</li> <li>Mineral Extraction (Disused)</li> <li>Motorways</li> <li>Meadow</li> <li>Nursery with Glasshouses</li> <li>Common Arable (relict elements)</li> <li>Greens/Commons</li> <li>Ornamental Lake</li> <li>Military (Post Medieval)</li> <li>Parkland (16th 19th Centuries)</li> <li>Water Reservoir</li> <li>Settlement (Modern)</li> <li>Golf Courses</li> <li>Recreation (20/21st Century)</li> <li>Unimproved /Rough Land</li> <li>Utilities</li> <li>Woodland (Ancient Semi Natural)</li> <li>Coniferous Woodland</li> <li>Crichard</li> <li>Woodland (Secondary 18th - 19th Century)</li> <li>Woodland (Secondary 18th - 19th Century)</li> </ul>                                                           |      | Enclosure (Pre-18th Century Co-axial)         |
| <ul> <li>Enclosure (Pre-18th Century Sinuous)</li> <li>Parliamentary Enclosure (18th - 19th Century)</li> <li>Parliamentary Encloure (subsequent divisions)</li> <li>Enclosure (19th Century)</li> <li>Enclosure (20th 21st Century)</li> <li>Fossilised Strips</li> <li>Crofts (Medieval/Post Medieval)</li> <li>Prarie Field</li> <li>Fish Farm/Hatchery</li> <li>Government and Civic areas</li> <li>Hospitals Schools, Universities</li> <li>Heaths</li> <li>Industrial Disused</li> <li>Industrial Disused</li> <li>Industrial Disused</li> <li>Industrial Context (Context)</li> <li>Mineral Extraction</li> <li>Flooded Restored Mineral Extraction</li> <li>Mineral Extraction (Disused)</li> <li>Motorways</li> <li>Meadow</li> <li>Nursery with Glasshouses</li> <li>Common Arable (relict elements)</li> <li>Greens/Commons</li> <li>Orammental Lake</li> <li>Military (Post Medieval)</li> <li>Parkland (16th 19th Centuries)</li> <li>Water Reservoir</li> <li>Settlement (Historic Core)</li> <li>Settlement (Modern)</li> <li>Golf Courses</li> <li>Recreation (20/21st Century)</li> <li>Unimproved /Rough Land</li> <li>Utilities</li> <li>Woodland (Ancient Semi Natural)</li> <li>Coniferous Woodland</li> <li>Orchard</li> <li>Woodland (Replanted Ancient</li> <li>Woodland (Replanted Ancient</li> <li>Woodland (Secondary 18th - 19th Century)</li> </ul>                                                                                    |      | Enclosure (Pre-18th Century Regular)          |
| <ul> <li>Parliamentary Enclosure (18th -19th Century)</li> <li>Parliamentary Enclosure (subsequent divisions)</li> <li>Enclosure (19th Century)</li> <li>Enclosure (20th 21st Century)</li> <li>Fossilised Strips</li> <li>Crofts (Medieval/Post Medieval)</li> <li>Prarie Field</li> <li>Fish Farm/Hatchery</li> <li>Government and Civic areas</li> <li>Hospitals Schools, Universities</li> <li>Heaths</li> <li>Industrial Disused</li> <li>Industrial Disused</li> <li>Industrial (post 1885)</li> <li>Mineral Extraction</li> <li>Flooded Restored Mineral Extraction</li> <li>Mineral Extraction (Disused)</li> <li>Motorways</li> <li>Meadow</li> <li>Nursery with Glasshouses</li> <li>Common Arable (relict elements)</li> <li>Greens/Commons</li> <li>Ornamental Lake</li> <li>Military (Post Medieval)</li> <li>Parkland (16th 19th Centuries)</li> <li>Water Reservoir</li> <li>Settlement (Modern)</li> <li>Golf Courses</li> <li>Recreation (20/21st Century)</li> <li>Unimproved /Rough Land</li> <li>Utilities</li> <li>Woodland (19/20th Century Plantation)</li> <li>Woodland (Replanted Ancient</li> <li>Woodland (Replanted Ancient</li> <li>Woodland (Secondary 18th - 19th Century)</li> </ul>                                                                                                                                                                                                                                                |      | Enclosure (Pre18th Century Irregular)         |
| <ul> <li>Parliamentary Encloure (subsequent divisions)</li> <li>Enclosure (19th Century)</li> <li>Enclosure (20th 21st Century)</li> <li>Fossilised Strips</li> <li>Crofts (Medieval/Post Medieval)</li> <li>Prarie Field</li> <li>Fish Farm/Hatchery</li> <li>Government and Civic areas</li> <li>Hospitals Schools, Universities</li> <li>Heaths</li> <li>Industrial Disused</li> <li>Industrial (post 1885)</li> <li>Mineral Extraction</li> <li>Flooded Restored Mineral Extraction</li> <li>Mineral Extraction (Disused)</li> <li>Motorways</li> <li>Meadow</li> <li>Nursery with Glasshouses</li> <li>Common Arable (relict elements)</li> <li>Greens/Commons</li> <li>Ornamental Lake</li> <li>Military (Post Medieval)</li> <li>Parkland (16th 19th Centuries)</li> <li>Water Reservoir</li> <li>Settlement (Modern)</li> <li>Golf Courses</li> <li>Recreation (20/21st Century)</li> <li>Unimproved /Rough Land</li> <li>Utilities</li> <li>Woodland (19/20th Century Plantation)</li> <li>Woodland (Replanted Ancient</li> <li>Woodland (Replanted Ancient</li> <li>Woodland (Secondary 18th - 19th Century)</li> </ul>                                                                                                                                                                                                                                                                                                                                   |      | Enclosure (Pre-18th Century Sinuous)          |
| <ul> <li>Enclosure (19th Century)</li> <li>Enclosure (20th 21st Century)</li> <li>Fossilised Strips</li> <li>Crofts (Medieval/Post Medieval)</li> <li>Prarie Field</li> <li>Fish Farm/Hatchery</li> <li>Government and Civic areas</li> <li>Hospitals Schools, Universities</li> <li>Heaths</li> <li>Industrial Disused</li> <li>Industrial (post 1885)</li> <li>Mineral Extraction</li> <li>Flooded Restored Mineral Extraction</li> <li>Mineral Extraction (Disused)</li> <li>Motorways</li> <li>Meadow</li> <li>Nursery with Glasshouses</li> <li>Common Arable (relict elements)</li> <li>Greens/Commons</li> <li>Ornamental Lake</li> <li>Military (Post Medieval)</li> <li>Parkland (16th 19th Centuries)</li> <li>Water Reservoir</li> <li>Settlement (Modern)</li> <li>Golf Courses</li> <li>Recreation (20:21st Century)</li> <li>Unimproved /Rough Land</li> <li>Utilities</li> <li>Woodland (Ancient Semi Natural)</li> <li>Coniferous Woodland</li> <li>Orchard</li> <li>Woodland (Replanted Ancient</li> <li>Woodland (Replanted Ancient</li> <li>Woodland (Secondary 18th - 19th Century)</li> </ul>                                                                                                                                                                                                                                                                                                                                                  |      | Parliamentary Enclosure (18th -19th Century)  |
| <ul> <li>Enclosure (20th 21st Century)</li> <li>Fossilised Strips</li> <li>Crofts (Medieval/Post Medieval)</li> <li>Prarie Field</li> <li>Fish Farm/Hatchery</li> <li>Government and Civic areas</li> <li>Hospitals Schools, Universities</li> <li>Heaths</li> <li>Industrial Disused</li> <li>Industrial (post 1885)</li> <li>Mineral Extraction</li> <li>Flooded Restored Mineral Extraction</li> <li>Mineral Extraction (Disused)</li> <li>Motorways</li> <li>Meadow</li> <li>Nursery with Glasshouses</li> <li>Common Arable (relict elements)</li> <li>Greens/Commons</li> <li>Ornamental Lake</li> <li>Military (Post Medieval)</li> <li>Parkland (16th 19th Centuries)</li> <li>Water Reservoir</li> <li>Settlement (Historic Core)</li> <li>Settlement (Modern)</li> <li>Golf Courses</li> <li>Recreation (20/21st Century)</li> <li>Unimproved /Rough Land</li> <li>Utilities</li> <li>Woodland (Ancient Semi Natural)</li> <li>Coniferous Woodland</li> <li>Orchard</li> <li>Woodland (Replanted Ancient</li> <li>Woodland (Replanted Ancient</li> <li>Woodland (Secondary 18th - 19th Century)</li> </ul>                                                                                                                                                                                                                                                                                                                                                |      | Parliamentary Encloure (subsequent divisions) |
| <ul> <li>Fossilised Strips</li> <li>Crofts (Medieval/Post Medieval)</li> <li>Prarie Field</li> <li>Fish Farm/Hatchery</li> <li>Government and Civic areas</li> <li>Hospitals Schools, Universities</li> <li>Heaths</li> <li>Industrial Disused</li> <li>Industrial Disused</li> <li>Industrial Disused</li> <li>Mineral Extraction</li> <li>Flooded Restored Mineral Extraction</li> <li>Mineral Extraction (Disused)</li> <li>Motorways</li> <li>Meadow</li> <li>Nursery with Glasshouses</li> <li>Common Arable (relict elements)</li> <li>Greens/Commons</li> <li>Ornamental Lake</li> <li>Military (Post Medieval)</li> <li>Parkland (16th 19th Centuries)</li> <li>Water Reservoir</li> <li>Settlement (Modern)</li> <li>Golf Courses</li> <li>Recreation (20/21st Century)</li> <li>Unimproved /Rough Land</li> <li>Uttillities</li> <li>Woodland (Ancient Semi Natural)</li> <li>Coniferous Woodland</li> <li>Orchard</li> <li>Woodland (19/20th Century Plantation)</li> <li>Woodland (Replanted Ancient</li> <li>Woodland (Secondary 18th - 19th Century)</li> </ul>                                                                                                                                                                                                                                                                                                                                                                                       |      |                                               |
| <ul> <li>Crofts (Medieval/Post Medieval)</li> <li>Prarie Field</li> <li>Fish Farm/Hatchery</li> <li>Government and Civic areas</li> <li>Hospitals Schools, Universities</li> <li>Heaths</li> <li>Industrial Disused</li> <li>Industrial Disused</li> <li>Industrial (post 1885)</li> <li>Mineral Extraction</li> <li>Flooded Restored Mineral Extraction</li> <li>Mineral Extraction (Disused)</li> <li>Motorways</li> <li>Meadow</li> <li>Nursery with Glasshouses</li> <li>Common Arable (relict elements)</li> <li>Greens/Commons</li> <li>Ornamental Lake</li> <li>Military (Post Medieval)</li> <li>Parkland (16th 19th Centuries)</li> <li>Water Reservoir</li> <li>Settlement (Historic Core)</li> <li>Settlement (Modern)</li> <li>Golf Courses</li> <li>Recreation (20/21st Century)</li> <li>Unimproved /Rough Land</li> <li>Uttillities</li> <li>Woodland (Ancient Semi Natural)</li> <li>Coniferous Woodland</li> <li>Orchard</li> <li>Woodland (19/20th Century Plantation)</li> <li>Woodland (Replanted Ancient</li> <li>Woodland (Secondary 18th - 19th Century)</li> </ul>                                                                                                                                                                                                                                                                                                                                                                          |      |                                               |
| <ul> <li>Prarie Field</li> <li>Fish Farm/Hatchery</li> <li>Government and Civic areas</li> <li>Hospitals Schools, Universities</li> <li>Heaths</li> <li>Industrial Disused</li> <li>Industrial (post 1885)</li> <li>Mineral Extraction</li> <li>Flooded Restored Mineral Extraction</li> <li>Mineral Extraction (Disused)</li> <li>Motorways</li> <li>Meadow</li> <li>Nursery with Glasshouses</li> <li>Common Arable (relict elements)</li> <li>Greens/Commons</li> <li>Ornamental Lake</li> <li>Military (Post Medieval)</li> <li>Parkland (16th 19th Centuries)</li> <li>Water Reservoir</li> <li>Settlement (Historic Core)</li> <li>Settlement (Modern)</li> <li>Golf Courses</li> <li>Recreation (20/21st Century)</li> <li>Unimproved /Rough Land</li> <li>Utitilities</li> <li>Woodland (Ancient Semi Natural)</li> <li>Coniferous Woodland</li> <li>Orchard</li> <li>Woodland (19/20th Century Plantation)</li> <li>Woodland (Replanted Ancient</li> <li>Woodland (Secondary 18th - 19th Century)</li> </ul>                                                                                                                                                                                                                                                                                                                                                                                                                                               |      |                                               |
| <ul> <li>Fish Farm/Hatchery</li> <li>Government and Civic areas</li> <li>Hospitals Schools, Universities</li> <li>Heaths</li> <li>Industrial Disused</li> <li>Industrial (post 1885)</li> <li>Mineral Extraction</li> <li>Flooded Restored Mineral Extraction</li> <li>Mineral Extraction (Disused)</li> <li>Motorways</li> <li>Meadow</li> <li>Nursery with Glasshouses</li> <li>Common Arable (relict elements)</li> <li>Greens/Commons</li> <li>Ornamental Lake</li> <li>Military (Post Medieval)</li> <li>Parkland (16th 19th Centuries)</li> <li>Water Reservoir</li> <li>Settlement (Historic Core)</li> <li>Settlement (Modern)</li> <li>Golf Courses</li> <li>Recreation (20/21st Century)</li> <li>Unimproved /Rough Land</li> <li>Utitilities</li> <li>Woodland (Ancient Semi Natural)</li> <li>Coniferous Woodland</li> <li>Orchard</li> <li>Woodland (19/20th Century Plantation)</li> <li>Woodland (Replanted Ancient</li> <li>Woodland (Secondary 18th - 19th Century)</li> </ul>                                                                                                                                                                                                                                                                                                                                                                                                                                                                     |      | , ,                                           |
| Government and Civic areas<br>Hospitals Schools, Universities<br>Heaths<br>Industrial Disused<br>Industrial Disused<br>Industrial (post 1885)<br>Mineral Extraction<br>Flooded Restored Mineral Extraction<br>Mineral Extraction (Disused)<br>Motorways<br>Meadow<br>Nursery with Glasshouses<br>Common Arable (relict elements)<br>Greens/Commons<br>Ornamental Lake<br>Military (Post Medieval)<br>Parkland (16th 19th Centuries)<br>Water Reservoir<br>Settlement (Historic Core)<br>Settlement (Modern)<br>Golf Courses<br>Recreation (20/21st Century)<br>Unimproved /Rough Land<br>Utitilities<br>Woodland (Ancient Semi Natural)<br>Coniferous Woodland<br>Orchard<br>Woodland (19/20th Century Plantation)<br>Woodland (Replanted Ancient<br>Woodland (Replanted Ancient                                                                                                                                                                                                                                                                                                                                                                                                                                                                                                                                                                                                                                                                                    |      |                                               |
| <ul> <li>Hospitals Schools, Universities</li> <li>Heaths</li> <li>Industrial Disused</li> <li>Industrial (post 1885)</li> <li>Mineral Extraction</li> <li>Flooded Restored Mineral Extraction</li> <li>Mineral Extraction (Disused)</li> <li>Motorways</li> <li>Meadow</li> <li>Nursery with Glasshouses</li> <li>Common Arable (relict elements)</li> <li>Greens/Commons</li> <li>Ornamental Lake</li> <li>Military (Post Medieval)</li> <li>Parkland (16th 19th Centuries)</li> <li>Water Reservoir</li> <li>Settlement (Historic Core)</li> <li>Settlement (Modern)</li> <li>Golf Courses</li> <li>Recreation (20/21st Century)</li> <li>Unimproved /Rough Land</li> <li>Utitilities</li> <li>Woodland (Ancient Semi Natural)</li> <li>Coniferous Woodland</li> <li>Orchard</li> <li>Woodland (19/20th Century Plantation)</li> <li>Woodland (Replanted Ancient</li> <li>Woodland (Secondary 18th - 19th Century)</li> </ul>                                                                                                                                                                                                                                                                                                                                                                                                                                                                                                                                     |      |                                               |
| <ul> <li>Heaths</li> <li>Industrial Disused</li> <li>Industrial (post 1885)</li> <li>Mineral Extraction</li> <li>Flooded Restored Mineral Extraction</li> <li>Mineral Extraction (Disused)</li> <li>Motorways</li> <li>Meadow</li> <li>Nursery with Glasshouses</li> <li>Common Arable (relict elements)</li> <li>Greens/Commons</li> <li>Ornamental Lake</li> <li>Military (Post Medieval)</li> <li>Parkland (16th 19th Centuries)</li> <li>Water Reservoir</li> <li>Settlement (Historic Core)</li> <li>Settlement (Modern)</li> <li>Golf Courses</li> <li>Recreation (20/21st Century)</li> <li>Unimproved /Rough Land</li> <li>Utitilities</li> <li>Woodland (Ancient Semi Natural)</li> <li>Coniferous Woodland</li> <li>Orchard</li> <li>Woodland (Replanted Ancient</li> <li>Woodland (Secondary 18th - 19th Century)</li> </ul>                                                                                                                                                                                                                                                                                                                                                                                                                                                                                                                                                                                                                             |      |                                               |
| <ul> <li>Industrial Disused</li> <li>Industrial (post 1885)</li> <li>Mineral Extraction</li> <li>Flooded Restored Mineral Extraction</li> <li>Mineral Extraction (Disused)</li> <li>Motorways</li> <li>Meadow</li> <li>Nursery with Glasshouses</li> <li>Common Arable (relict elements)</li> <li>Greens/Commons</li> <li>Ornamental Lake</li> <li>Military (Post Medieval)</li> <li>Parkland (16th 19th Centuries)</li> <li>Water Reservoir</li> <li>Settlement (Historic Core)</li> <li>Settlement (Modern)</li> <li>Golf Courses</li> <li>Recreation (20/21st Century)</li> <li>Unimproved /Rough Land</li> <li>Utitilities</li> <li>Woodland (Ancient Semi Natural)</li> <li>Coniferous Woodland</li> <li>Orchard</li> <li>Woodland (Replanted Ancient</li> <li>Woodland (Secondary 18th - 19th Century)</li> </ul>                                                                                                                                                                                                                                                                                                                                                                                                                                                                                                                                                                                                                                             |      |                                               |
| <ul> <li>Mineral Extraction</li> <li>Flooded Restored Mineral Extraction</li> <li>Mineral Extraction (Disused)</li> <li>Motorways</li> <li>Meadow</li> <li>Nursery with Glasshouses</li> <li>Common Arable (relict elements)</li> <li>Greens/Commons</li> <li>Ornamental Lake</li> <li>Military (Post Medieval)</li> <li>Parkland (16th 19th Centuries)</li> <li>Water Reservoir</li> <li>Settlement (Historic Core)</li> <li>Settlement (Modern)</li> <li>Golf Courses</li> <li>Recreation (20/21st Century)</li> <li>Unimproved /Rough Land</li> <li>Utitilities</li> <li>Woodland (Ancient Semi Natural)</li> <li>Coniferous Woodland</li> <li>Orchard</li> <li>Woodland (19/20th Century Plantation)</li> <li>Woodland (Secondary 18th - 19th Century)</li> </ul>                                                                                                                                                                                                                                                                                                                                                                                                                                                                                                                                                                                                                                                                                               |      |                                               |
| <ul> <li>Mineral Extraction</li> <li>Flooded Restored Mineral Extraction</li> <li>Mineral Extraction (Disused)</li> <li>Motorways</li> <li>Meadow</li> <li>Nursery with Glasshouses</li> <li>Common Arable (relict elements)</li> <li>Greens/Commons</li> <li>Ornamental Lake</li> <li>Military (Post Medieval)</li> <li>Parkland (16th 19th Centuries)</li> <li>Water Reservoir</li> <li>Settlement (Historic Core)</li> <li>Settlement (Modern)</li> <li>Golf Courses</li> <li>Recreation (20/21st Century)</li> <li>Unimproved /Rough Land</li> <li>Utitilities</li> <li>Woodland (Ancient Semi Natural)</li> <li>Coniferous Woodland</li> <li>Orchard</li> <li>Woodland (19/20th Century Plantation)</li> <li>Woodland (Secondary 18th - 19th Century)</li> </ul>                                                                                                                                                                                                                                                                                                                                                                                                                                                                                                                                                                                                                                                                                               |      | Industrial (post 1885)                        |
| <ul> <li>Mineral Extraction (Disused)</li> <li>Motorways</li> <li>Meadow</li> <li>Nursery with Glasshouses</li> <li>Common Arable (relict elements)</li> <li>Greens/Commons</li> <li>Ornamental Lake</li> <li>Military (Post Medieval)</li> <li>Parkland (16th 19th Centuries)</li> <li>Water Reservoir</li> <li>Settlement (Historic Core)</li> <li>Settlement (Modern)</li> <li>Golf Courses</li> <li>Recreation (20/21st Century)</li> <li>Unimproved /Rough Land</li> <li>Utitilities</li> <li>Woodland (Ancient Semi Natural)</li> <li>Coniferous Woodland</li> <li>Orchard</li> <li>Woodland (19/20th Century Plantation)</li> <li>Woodland (Replanted Ancient</li> <li>Woodland (Secondary 18th - 19th Century)</li> </ul>                                                                                                                                                                                                                                                                                                                                                                                                                                                                                                                                                                                                                                                                                                                                   |      |                                               |
| <ul> <li>Motorways</li> <li>Meadow</li> <li>Nursery with Glasshouses</li> <li>Common Arable (relict elements)</li> <li>Greens/Commons</li> <li>Ornamental Lake</li> <li>Military (Post Medieval)</li> <li>Parkland (16th 19th Centuries)</li> <li>Water Reservoir</li> <li>Settlement (Historic Core)</li> <li>Settlement (Modern)</li> <li>Golf Courses</li> <li>Recreation (20/21st Century)</li> <li>Unimproved /Rough Land</li> <li>Utitilities</li> <li>Woodland (Ancient Semi Natural)</li> <li>Coniferous Woodland</li> <li>Orchard</li> <li>Woodland (19/20th Century Plantation)</li> <li>Woodland (Secondary 18th - 19th Century)</li> </ul>                                                                                                                                                                                                                                                                                                                                                                                                                                                                                                                                                                                                                                                                                                                                                                                                              |      | Flooded Restored Mineral Extraction           |
| <ul> <li>Meadow</li> <li>Nursery with Glasshouses</li> <li>Common Arable (relict elements)</li> <li>Greens/Commons</li> <li>Ornamental Lake</li> <li>Military (Post Medieval)</li> <li>Parkland (16th 19th Centuries)</li> <li>Water Reservoir</li> <li>Settlement (Historic Core)</li> <li>Settlement (Modern)</li> <li>Golf Courses</li> <li>Recreation (20/21st Century)</li> <li>Unimproved /Rough Land</li> <li>Utitilities</li> <li>Woodland (Ancient Semi Natural)</li> <li>Coniferous Woodland</li> <li>Orchard</li> <li>Woodland (19/20th Century Plantation)</li> <li>Woodland (Secondary 18th - 19th Century)</li> </ul>                                                                                                                                                                                                                                                                                                                                                                                                                                                                                                                                                                                                                                                                                                                                                                                                                                 |      | Mineral Extraction (Disused)                  |
| <ul> <li>Nursery with Glasshouses</li> <li>Common Arable (relict elements)</li> <li>Greens/Commons</li> <li>Ornamental Lake</li> <li>Military (Post Medieval)</li> <li>Parkland (16th 19th Centuries)</li> <li>Water Reservoir</li> <li>Settlement (Historic Core)</li> <li>Settlement (Modern)</li> <li>Golf Courses</li> <li>Recreation (20/21st Century)</li> <li>Unimproved /Rough Land</li> <li>Utitilities</li> <li>Woodland (Ancient Semi Natural)</li> <li>Coniferous Woodland</li> <li>Orchard</li> <li>Woodland (19/20th Century Plantation)</li> <li>Woodland (Secondary 18th - 19th Century)</li> </ul>                                                                                                                                                                                                                                                                                                                                                                                                                                                                                                                                                                                                                                                                                                                                                                                                                                                 |      | Motorways                                     |
| <ul> <li>Common Arable (relict elements)</li> <li>Greens/Commons</li> <li>Ornamental Lake</li> <li>Military (Post Medieval)</li> <li>Parkland (16th 19th Centuries)</li> <li>Water Reservoir</li> <li>Settlement (Historic Core)</li> <li>Settlement (Modern)</li> <li>Golf Courses</li> <li>Recreation (20/21st Century)</li> <li>Unimproved /Rough Land</li> <li>Utitilities</li> <li>Woodland (Ancient Semi Natural)</li> <li>Coniferous Woodland</li> <li>Orchard</li> <li>Woodland (19/20th Century Plantation)</li> <li>Woodland (Secondary 18th - 19th Century)</li> </ul>                                                                                                                                                                                                                                                                                                                                                                                                                                                                                                                                                                                                                                                                                                                                                                                                                                                                                   |      | Meadow                                        |
| <ul> <li>Greens/Commons</li> <li>Ornamental Lake</li> <li>Military (Post Medieval)</li> <li>Parkland (16th 19th Centuries)</li> <li>Water Reservoir</li> <li>Settlement (Historic Core)</li> <li>Settlement (Modern)</li> <li>Golf Courses</li> <li>Recreation (20/21st Century)</li> <li>Unimproved /Rough Land</li> <li>Utitilities</li> <li>Woodland (Ancient Semi Natural)</li> <li>Coniferous Woodland</li> <li>Orchard</li> <li>Woodland (19/20th Century Plantation)</li> <li>Woodland (Replanted Ancient</li> <li>Woodland (Secondary 18th - 19th Century)</li> </ul>                                                                                                                                                                                                                                                                                                                                                                                                                                                                                                                                                                                                                                                                                                                                                                                                                                                                                       |      | Nursery with Glasshouses                      |
| <ul> <li>Ornamental Lake</li> <li>Military (Post Medieval)</li> <li>Parkland (16th 19th Centuries)</li> <li>Water Reservoir</li> <li>Settlement (Historic Core)</li> <li>Settlement (Modern)</li> <li>Golf Courses</li> <li>Recreation (20/21st Century)</li> <li>Unimproved /Rough Land</li> <li>Utitilities</li> <li>Woodland (Ancient Semi Natural)</li> <li>Coniferous Woodland</li> <li>Orchard</li> <li>Woodland (19/20th Century Plantation)</li> <li>Woodland (Replanted Ancient</li> <li>Woodland (Secondary 18th - 19th Century)</li> </ul>                                                                                                                                                                                                                                                                                                                                                                                                                                                                                                                                                                                                                                                                                                                                                                                                                                                                                                               |      |                                               |
| <ul> <li>Military (Post Medieval)</li> <li>Parkland (16th 19th Centuries)</li> <li>Water Reservoir</li> <li>Settlement (Historic Core)</li> <li>Settlement (Modern)</li> <li>Golf Courses</li> <li>Recreation (20/21st Century)</li> <li>Unimproved /Rough Land</li> <li>Utitilities</li> <li>Woodland (Ancient Semi Natural)</li> <li>Coniferous Woodland</li> <li>Orchard</li> <li>Woodland (19/20th Century Plantation)</li> <li>Woodland (Replanted Ancient</li> <li>Woodland (Secondary 18th - 19th Century)</li> </ul>                                                                                                                                                                                                                                                                                                                                                                                                                                                                                                                                                                                                                                                                                                                                                                                                                                                                                                                                        |      |                                               |
| <ul> <li>Parkland (16th 19th Centuries)</li> <li>Water Reservoir</li> <li>Settlement (Historic Core)</li> <li>Settlement (Modern)</li> <li>Golf Courses</li> <li>Recreation (20/21st Century)</li> <li>Unimproved /Rough Land</li> <li>Utitilities</li> <li>Woodland (Ancient Semi Natural)</li> <li>Coniferous Woodland</li> <li>Orchard</li> <li>Woodland (19/20th Century Plantation)</li> <li>Woodland (Replanted Ancient</li> <li>Woodland (Secondary 18th - 19th Century)</li> </ul>                                                                                                                                                                                                                                                                                                                                                                                                                                                                                                                                                                                                                                                                                                                                                                                                                                                                                                                                                                          |      |                                               |
| <ul> <li>Water Reservoir</li> <li>Settlement (Historic Core)</li> <li>Settlement (Modern)</li> <li>Golf Courses</li> <li>Recreation (20/21st Century)</li> <li>Unimproved /Rough Land</li> <li>Utitilities</li> <li>Woodland (Ancient Semi Natural)</li> <li>Coniferous Woodland</li> <li>Orchard</li> <li>Woodland (19/20th Century Plantation)</li> <li>Woodland (Replanted Ancient</li> <li>Woodland (Secondary 18th - 19th Century)</li> </ul>                                                                                                                                                                                                                                                                                                                                                                                                                                                                                                                                                                                                                                                                                                                                                                                                                                                                                                                                                                                                                  |      |                                               |
| <ul> <li>Settlement (Historic Core)</li> <li>Settlement (Modern)</li> <li>Golf Courses</li> <li>Recreation (20/21st Century)</li> <li>Unimproved /Rough Land</li> <li>Utitilities</li> <li>Woodland (Ancient Semi Natural)</li> <li>Coniferous Woodland</li> <li>Orchard</li> <li>Woodland (19/20th Century Plantation)</li> <li>Woodland (Replanted Ancient</li> <li>Woodland (Secondary 18th - 19th Century)</li> </ul>                                                                                                                                                                                                                                                                                                                                                                                                                                                                                                                                                                                                                                                                                                                                                                                                                                                                                                                                                                                                                                           |      |                                               |
| <ul> <li>Settlement (Modern)</li> <li>Golf Courses</li> <li>Recreation (20/21st Century)</li> <li>Unimproved /Rough Land</li> <li>Utitilities</li> <li>Woodland (Ancient Semi Natural)</li> <li>Coniferous Woodland</li> <li>Orchard</li> <li>Woodland (19/20th Century Plantation)</li> <li>Woodland (Replanted Ancient</li> <li>Woodland (Secondary 18th - 19th Century)</li> </ul>                                                                                                                                                                                                                                                                                                                                                                                                                                                                                                                                                                                                                                                                                                                                                                                                                                                                                                                                                                                                                                                                               |      |                                               |
| <ul> <li>Golf Courses</li> <li>Recreation (20/21st Century)</li> <li>Unimproved /Rough Land</li> <li>Utitilities</li> <li>Woodland (Ancient Semi Natural)</li> <li>Coniferous Woodland</li> <li>Orchard</li> <li>Woodland (19/20th Century Plantation)</li> <li>Woodland (Replanted Ancient</li> <li>Woodland (Secondary 18th - 19th Century)</li> </ul>                                                                                                                                                                                                                                                                                                                                                                                                                                                                                                                                                                                                                                                                                                                                                                                                                                                                                                                                                                                                                                                                                                            |      |                                               |
| <ul> <li>Recreation (20/21st Century)</li> <li>Unimproved /Rough Land</li> <li>Utitilities</li> <li>Woodland (Ancient Semi Natural)</li> <li>Coniferous Woodland</li> <li>Orchard</li> <li>Woodland (19/20th Century Plantation)</li> <li>Woodland (Replanted Ancient</li> <li>Woodland (Secondary 18th - 19th Century)</li> </ul>                                                                                                                                                                                                                                                                                                                                                                                                                                                                                                                                                                                                                                                                                                                                                                                                                                                                                                                                                                                                                                                                                                                                  |      |                                               |
| Utitilities<br>Woodland (Ancient Semi Natural)<br>Coniferous Woodland<br>Orchard<br>Woodland (19/20th Century Plantation)<br>Woodland (Replanted Ancient<br>Woodland (Secondary 18th - 19th Century)                                                                                                                                                                                                                                                                                                                                                                                                                                                                                                                                                                                                                                                                                                                                                                                                                                                                                                                                                                                                                                                                                                                                                                                                                                                                |      |                                               |
| <ul> <li>Woodland (Ancient Semi Natural)</li> <li>Coniferous Woodland</li> <li>Orchard</li> <li>Woodland (19/20th Century Plantation)</li> <li>Woodland (Replanted Ancient</li> <li>Woodland (Secondary 18th - 19th Century)</li> </ul>                                                                                                                                                                                                                                                                                                                                                                                                                                                                                                                                                                                                                                                                                                                                                                                                                                                                                                                                                                                                                                                                                                                                                                                                                             |      |                                               |
| Coniferous Woodland<br>Orchard<br>Woodland (19/20th Century Plantation)<br>Woodland (Replanted Ancient<br>Woodland (Secondary 18th - 19th Century)                                                                                                                                                                                                                                                                                                                                                                                                                                                                                                                                                                                                                                                                                                                                                                                                                                                                                                                                                                                                                                                                                                                                                                                                                                                                                                                  |      | Utitilities                                   |
| Orchard<br>Woodland (19/20th Century Plantation)<br>Woodland (Replanted Ancient<br>Woodland (Secondary 18th - 19th Century)                                                                                                                                                                                                                                                                                                                                                                                                                                                                                                                                                                                                                                                                                                                                                                                                                                                                                                                                                                                                                                                                                                                                                                                                                                                                                                                                         |      | Woodland (Ancient Semi Natural)               |
| Woodland (19/20th Century Plantation)<br>Woodland (Replanted Ancient<br>Woodland (Secondary 18th - 19th Century)                                                                                                                                                                                                                                                                                                                                                                                                                                                                                                                                                                                                                                                                                                                                                                                                                                                                                                                                                                                                                                                                                                                                                                                                                                                                                                                                                    |      | Coniferous Woodland                           |
| Woodland (Replanted Ancient<br>Woodland (Secondary 18th - 19th Century)                                                                                                                                                                                                                                                                                                                                                                                                                                                                                                                                                                                                                                                                                                                                                                                                                                                                                                                                                                                                                                                                                                                                                                                                                                                                                                                                                                                             |      | Orchard                                       |
| Woodland (Secondary 18th - 19th Century)                                                                                                                                                                                                                                                                                                                                                                                                                                                                                                                                                                                                                                                                                                                                                                                                                                                                                                                                                                                                                                                                                                                                                                                                                                                                                                                                                                                                                            |      |                                               |
|                                                                                                                                                                                                                                                                                                                                                                                                                                                                                                                                                                                                                                                                                                                                                                                                                                                                                                                                                                                                                                                                                                                                                                                                                                                                                                                                                                                                                                                                     |      |                                               |
|                                                                                                                                                                                                                                                                                                                                                                                                                                                                                                                                                                                                                                                                                                                                                                                                                                                                                                                                                                                                                                                                                                                                                                                                                                                                                                                                                                                                                                                                     |      | Ŋ                                             |
| 1                                                                                                                                                                                                                                                                                                                                                                                                                                                                                                                                                                                                                                                                                                                                                                                                                                                                                                                                                                                                                                                                                                                                                                                                                                                                                                                                                                                                                                                                   |      |                                               |