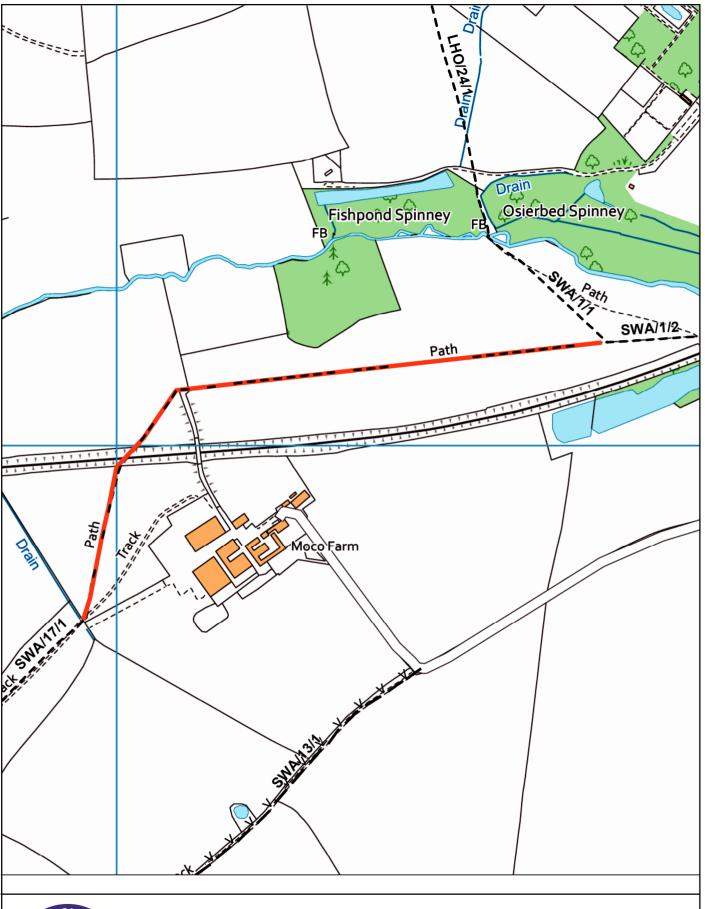

## Public Rights of Way

- - - FOOTPATH ---- RESTRICTED BYWAY
----- BRIDLEWAY

----- BRIDLEWAY

----- BRIDLEWAY

----- BRIDLEWAY

PARISH BOUNDARY

This is not the Definitive Map but a working copy. While every effort has been made to ensure the accuracy of the data presented, we cannot guarantee that the data will always be accurate and complete. The data is intended to be viewed at a scale of 1:2,500 or smaller.

1:4,500

This map is reproduced from Ordnance Survey material with the permission of Ordnance Survey on behalf of the controller of Her Majesty's Stationery Office © Crown Copyright. Unauthorised reproduction infringes Crown Copyright and may lead to prosecution or civil proceedings. © Copyright Buckinghamshire Council Licence No. 100021529