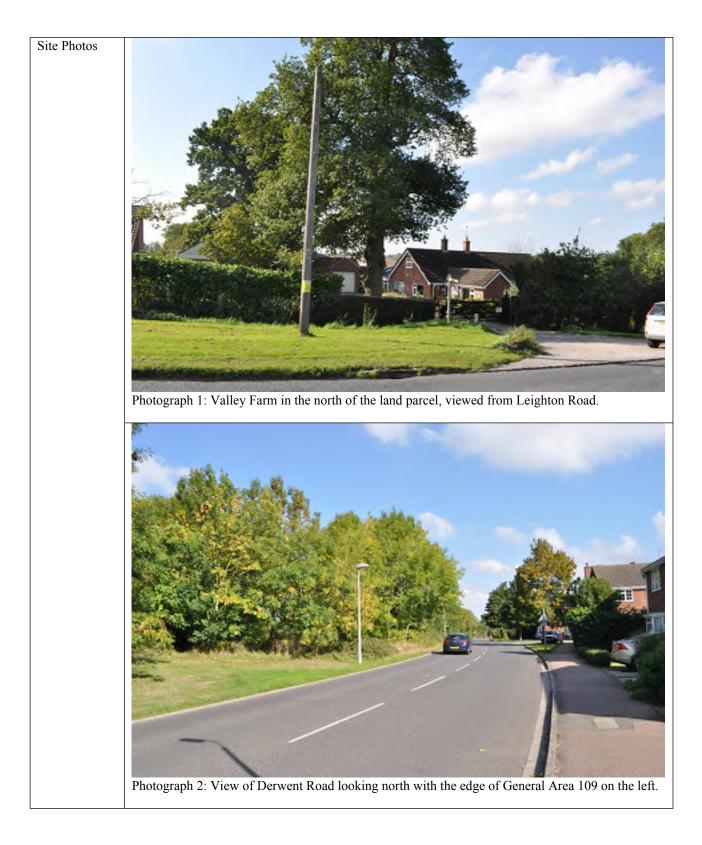

|                                                                                                                                                                                                                                                                                                                                                                                                                                                                                                                                                                                                                                                                                 | 0/5  |







| General Area                                     | 110                                                                                                                                                                                                                                                                                                                                                                                                                        |                             |
|--------------------------------------------------|------------------------------------------------------------------------------------------------------------------------------------------------------------------------------------------------------------------------------------------------------