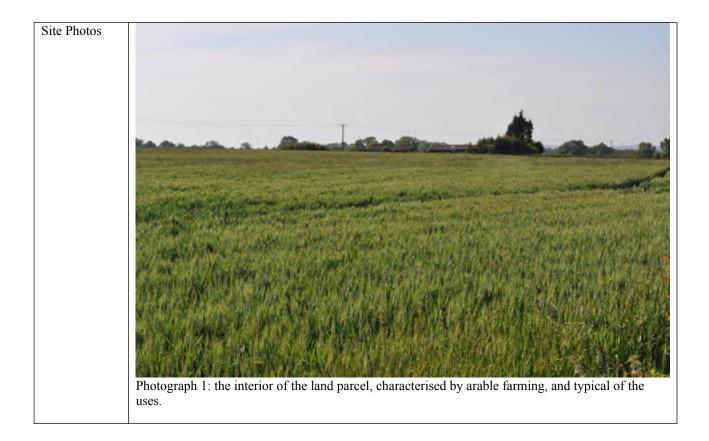

| 0/5 |





| General Area   | 107                                                 |                                                                                                                         |                  |
|----------------|-----------------------------------------------------|-------------------------------------------------------------------------------------------------------------------------|------------------|
| Area (ha)      | 171.3                                               |                                                                                                                         |                  |
| Local          | Aylesbury Vale                                      |