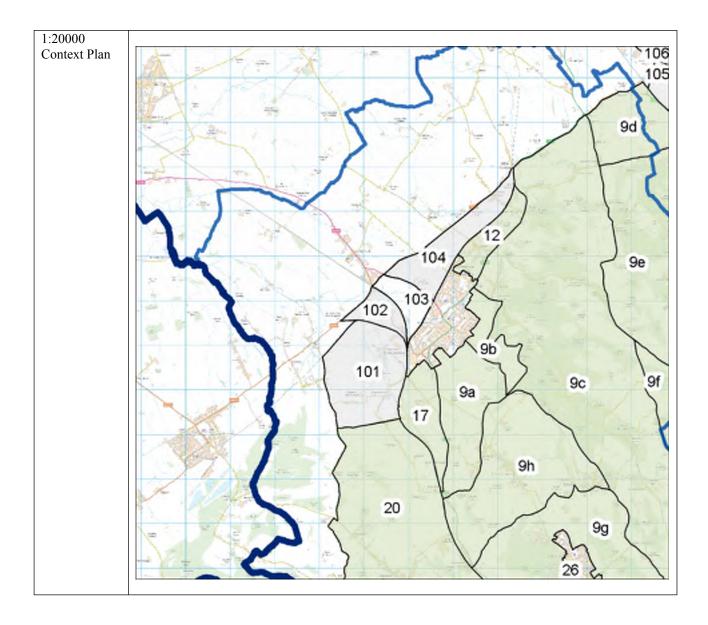

| 85b | 3 | RSA-25             | North-eastern corner of<br>General Area 85b,<br>north of Duffield Park<br>(forming a wider sub-<br>area with General Area<br>76).                                               | South Bucks    |
|-----|---|--------------------|---------------------------------------------------------------------------------------------------------------------------------------------------------------------------------|----------------|
| 86a | 3 | RSA-28             | North-east of General<br>Area 86a, north of<br>Norwood Road.                                                                                                                    | South Bucks    |
|     |   |                    |                                                                                                                                                                                 |                |
| 87b | 3 | RSA-29 &<br>RSA-30 | Two areas within<br>General Area 87b:<br>northern area, between<br>Wood Lane and<br>Swallow Lane; and<br>south-eastern area,<br>between Iver and<br>Ridgeway Trading<br>Estate. | South Bucks    |
|     |   |                    |                                                                                                                                                                                 |                |
| 89  | 2 | RGA-8              | Whole General Area.                                                                                                                                                             | South Bucks    |
|     |   |                    |                                                                                                                                                                                 |                |
|     |   |                    |                                                                                                                                                                                 |                |
| 92  | 1 | RGA-2              | Whole General Area.                                                                                                                                                             | South Bucks    |
|     |   |                    |                                                                                                                                                                                 |                |
|     |   |                    |                                                                                                                                                                                 |                |
|     |   |                    |                                                                                                                                                                                 |                |
|     |   |                    |                                                                                                                                                                                 |                |
| 99  | 3 | RSA-31             | Area in the east of<br>General Area 99, at the<br>edge of Richings Park.                                                                                                        | South Bucks    |
|     |   |                    |                                                                                                                                                                                 |                |
| 101 | 4 | N/A                |                                                                                                                                                                                 | Wycombe        |
| 102 | 4 | N/A                |                                                                                                                                                                                 | Wycombe        |
| 103 | 4 | N/A                |                                                                                                                                                                                 | Wycombe        |
| 104 | 4 | N/A                |                                                                                                                                                                                 | Wycombe        |
| 105 | 4 | N/A                |                                                                                                                                                                                 | Aylesbury Vale |
| 106 | 4 | N/A                |                                                                                                                                                                                 | Aylesbury Vale |