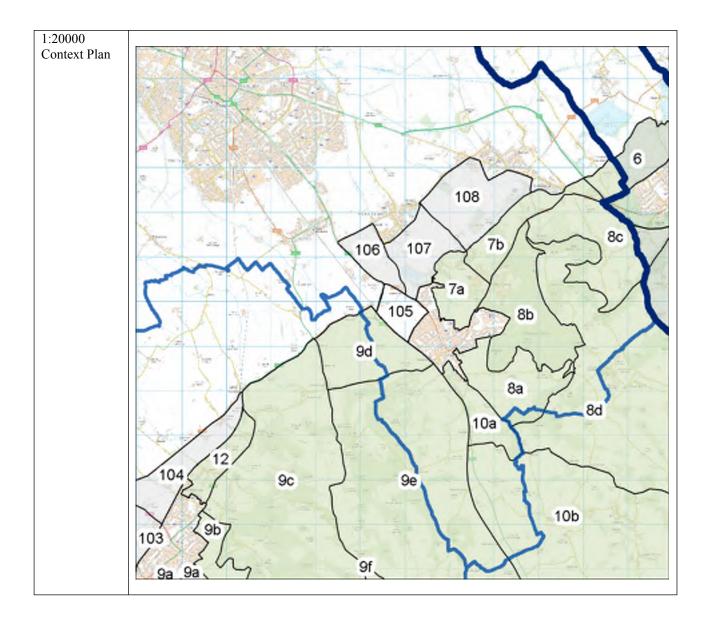

# Legend

General Areas

Neighbouring District

Buckinghamshire District

Buckinghamshire County

Buckinghamshire Green Belt

Neighbouring Green Belt

Contains Ordnance Survey data © Crown copyright and database right 2013