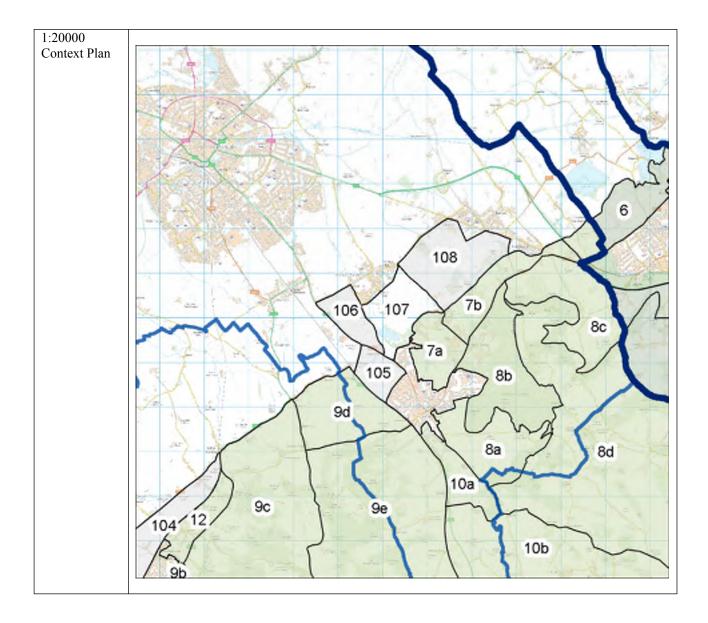

| 0/5 |





|                                     | 100                                                                                            |                                                                                                       |
|-------------------------------------|------------------------------------------------------------------------------------------------|-------------------------------------------------------------------------------------------------------|
| General Area                        | 108                                                                                            |                                                                                                       |
| Area (ha)                           | 273.8