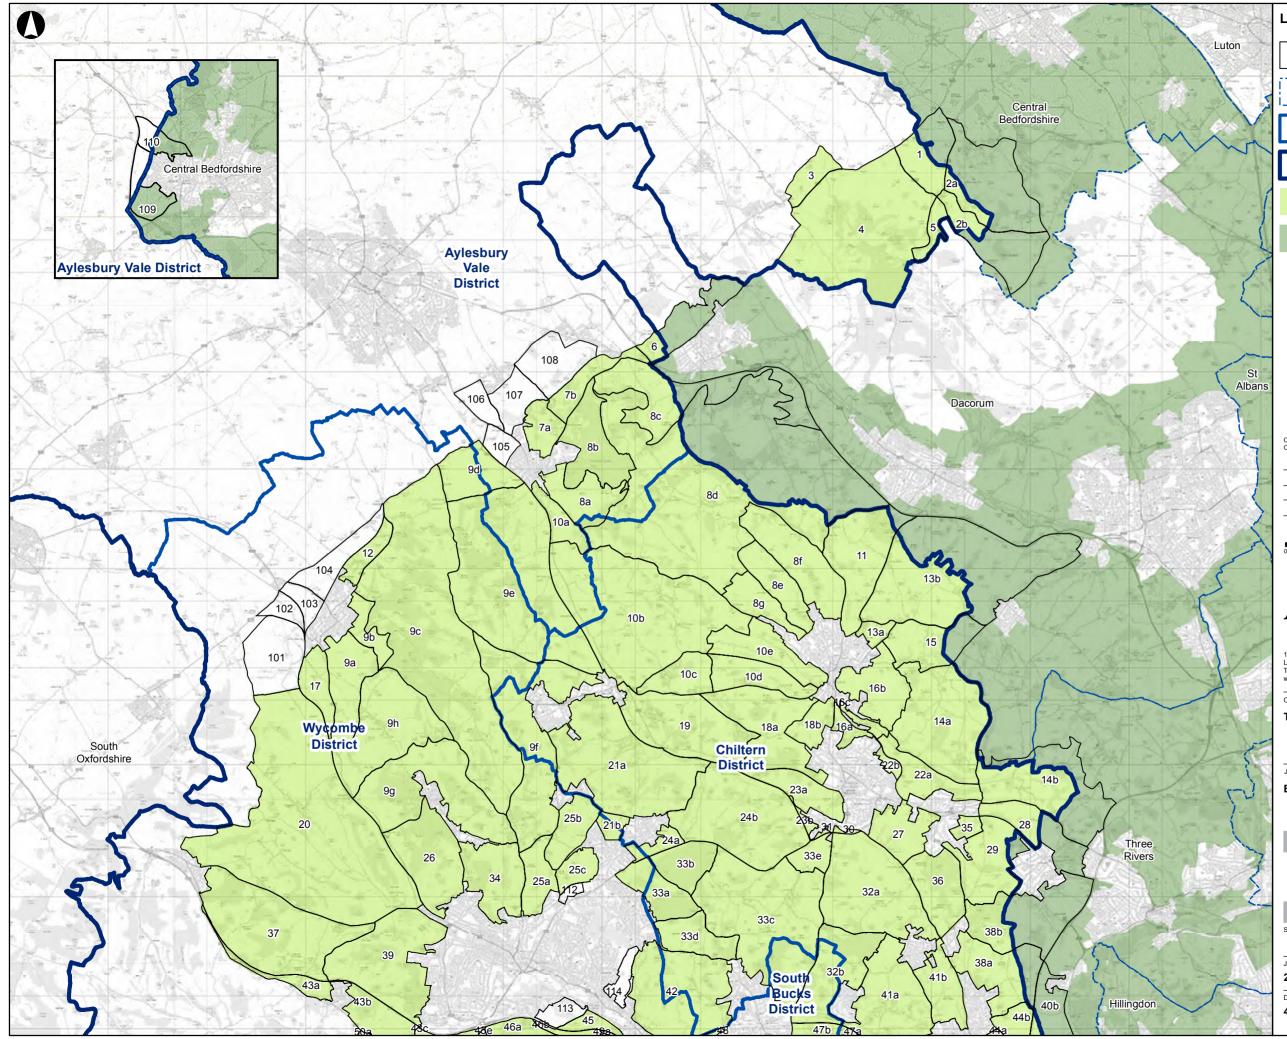

### The Buckinghamshire Authorities

Job Title

Buckinghamshire Green Belt Assessment

Map 4.3a General Areas, North

Scale at A3

 Scale at A3
 1:115,000

 Job No
 Drawing Status

 242368-00
 Issue

 Drawing No
 Issue

 4.3a
 P1

## Legend

General Areas

Neighbouring District

Buckinghamshire District

Buckinghamshire County

Buckinghamshire Green Belt

Neighbouring Green Belt

Contains Ordnance Survey data © Crown copyright and database right 2013

# Legend

General Areas

Neighbouring District

Buckinghamshire District

Buckinghamshire County

Buckinghamshire Green Belt

Neighbouring Green Belt

Contains Ordnance Survey data © Crown copyright and database right 2013