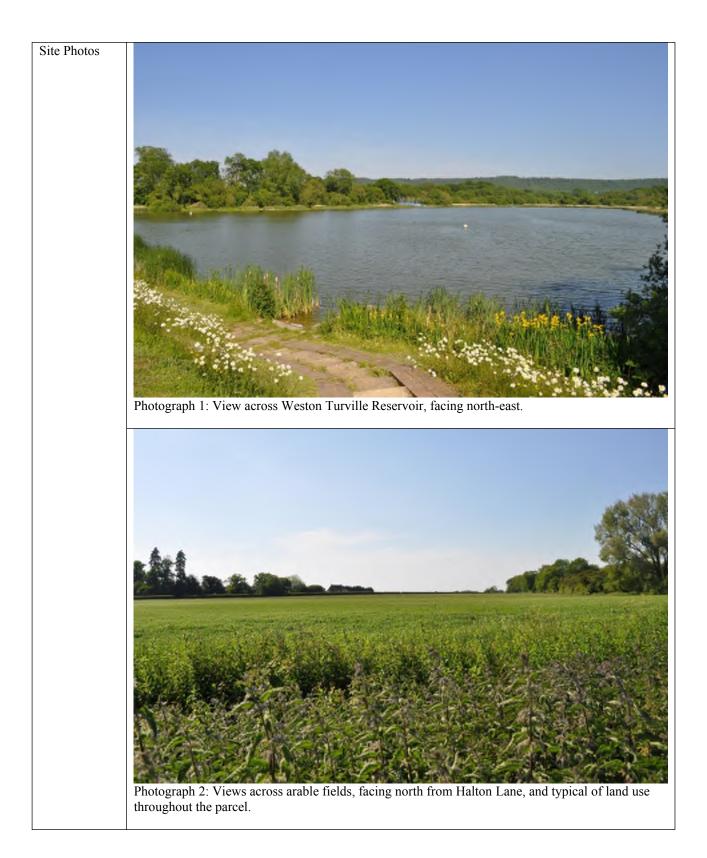

| 0/5 |





|                                     | 100                                                                                            |                                                                                                       |
|-------------------------------------|------------------------------------------------------------------------------------------------|-------------------------------------------------------------------------------------------------------|
| General Area                        | 108                                                                                            |                                                                                                       |
| Area (ha)                           | 273.8