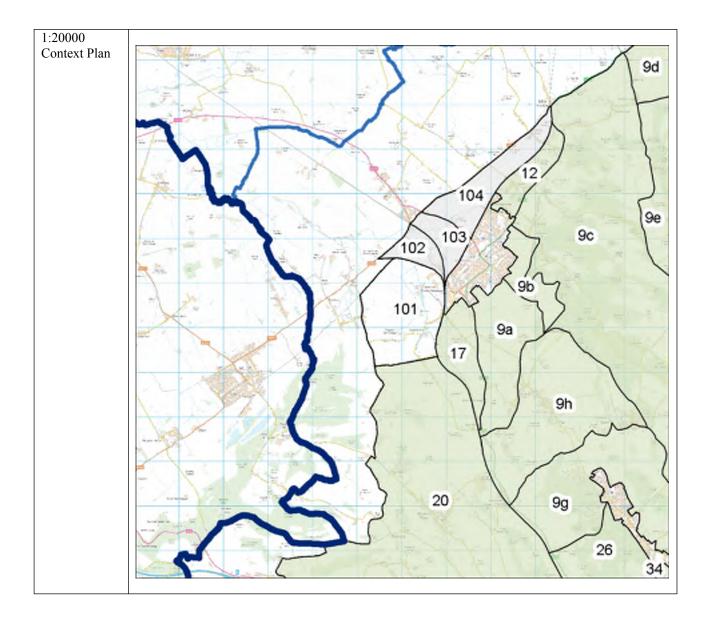

 4.3b
 P1

| General Area                                                                  | 101                                                                                                                                                                                                                                                       |                                                                                                                                                                                                                                                                                                                                                         |         |
|-------------------------------------------------------------------------------|-----------------------------------------------------------------------------------------------------------------------------------------------------------------------------------------------------------------------------------------------------------|---------------------------------------------------------------------------------------------------------------------------------------------------------------------------------------------------------------------------------------------------------------------------------------------------------------------------------------------------------|---------|
| Area (ha)                                                                     | 358.0                                                                                                                                                                                                                                                     |                                                                                                                                                                                                                                                                                                                                                         |         |
| Local                                                                         | Wycombe                                                                                                                                                                                                                                                   |                                                                                                                                                                                                                                                                                                                                                         |         |
| Authority                                                                     |                                                                                                                                                                                                                                                           |                                                                                                                                                                                                                                                                                                                                                         |         |
| Location Plan                                                                 |                                                                                                                                                                                                                                                           |                                                                                                                                                                                                                                                                                                                                                         |         |
| Location 1 lan                                                                | - II                                                                                                                                                                                                                                                      | EAAAA                                                                                                                                                                                                                                                                                                                                                   | 12      |
|                                                                               | The Old                                                                                                                                                                                                                                                   |                                                                                                                                                                                                                                                                                                                                                         | 19      |
|                                                                               | ution Moura                                                                                                                                                                                                                                               | ungalos 102 103                                                                                                                                                                                                                                                                                                                                         | 18      |
|                                                                               |                                                                                                                                                                                                                                                           | 102 103                                                                                                                                                                                                                                                                                                                                                 | PRINC   |
|                                                                               |                                                                                                                                                                                                                                                           | RU                                                                                                                                                                                                                                                                                                                                                      | BORC    |
|                                                                               |                                                                                                                                                                                                                                                           | 4009                                                                                                                                                                                                                                                                                                                                                    | S In    |
|                                                                               |                                                                                                                                                                                                                                                           |                                                                                                                                                                                                                                                                                                                                                         | S// //  |
|                                                                               |                                                                                                                                                                                                                                                           |                                                                                                                                                                                                                                                                                                                                                         | " /// A |
|                                                                               |                                                                                                                                                                                                                                                           |                                                                                                                                                                                                                                                                                                                                                         | 11/18   |
|                                                                               |                                                                                                                                                                                                                                                           |                                                                                                                                                                                                                                                                                                                                                         | LAS     |
|                                                                               | - Pitch                                                                                                                                                                                                                                                   | lea Lo 🔍 VA BA                                                                                                                                                                                                                                                                                                                                          | 52/     |
|                                                                               | Green                                                                                                                                                                                                                                                     | Horsenden                                                                                                                                                                                                                                                                                                                                               |         |
|                                                                               |                                                                                                                                                                                                                                                           | Princes Risborough                                                                                                                                                                                                                                                                                                                                      |         |
|                                                                               |                                                                                                                                                                                                                                                           |                                                                                                                                                                                                                                                                                                                                                         |         |
|                                                                               | ALA                                                                                                                                                                                                                                                       |                                                                                                                                                                                                                                                                                                                                                         | A       |
|                                                                               | ow                                                                                                                                                                                                                                                        |                                                                                                                                                                                                                                                                                                                                                         |         |
|                                                                               | 1 (X 1                                                                                                                                                                                                                                                    | 101                                                                                                                                                                                                                                                                                                                                                     |         |
|                                                                               | V X 8-                                                                                                                                                                                                                                                    |                                                                                                                                                                                                                                                                                                                                                         | 1       |
|                                                                               |                                                                                                                                                                                                                                                           | Reundablar Wood                                                                                                                                                                                                                                                                                                                                         | 3       |
|                                                                               | No alt                                                                                                                                                                                                                                                    |                                                                                                                                                                                                                                                                                                                                                         | 5       |
|                                                                               |                                                                                                                                                                                                                                                           |                                                                                                                                                                                                                                                                                                                                                         |         |
|                                                                               |                                                                                                                                                                                                                                                           |                                                                                                                                                                                                                                                                                                                                                         |         |
|                                                                               |                                                                                                                                                                                                                                                           |                                                                                                                                                                                                                                                                                                                                                         |         |
|                                                                               |                                                                                                                                                                                                                                                           | Frogmore Saunderton                                                                                                                                                                                                                                                                                                                                     | S       |
|                                                                               |                                                                                                                                                                                                                                                           | Farm Cottages                                                                                                                                                                                                                                                                                                                                           | E.      |
|                                                                               |                                                                                                                                                                                                                                                           | 17 IT                                                                                                                                                                                                                                                                                                                                                   | av Sal  |
|                                                                               |                                                                                                                                                                                                                                                           | Conternance Hill                                                                                                                                                                                                                                                                                                                                        | 1       |
|                                                                               |                                                                                                                                                                                                                                                           |                                                                                                                                                                                                                                                                                                                                                         |         |
|                                                                               |                                                                                                                                                                                                                                                           |                                                                                                                                                                                                                                                                                                                                                         |         |
|                                                                               |                                                                                                                                                                                                                                                           |                                                                                                                                                                                                                                                                                                                                                         |         |
|                                                                               |                                                                                                                                                                                                                                                           |                                                                                                                                                                                                                                                                                                                                                         |         |
|                                                                               |                                                                                                                                                                                                                                                           |                                                                                                                                                                                                                                                                                                                                                         |         |
|                                                                               |                                                                                                                                                                                                                                                           |                                                                                                                                                                                                                                                                                                                                                         |         |
|                                                                               | /                                                                                                                                                                                                                                                         | 20                                                                                                                                                                                                                                                                                                                                                      |         |
|                                                                               |                                                                                                                                                                                                                                                           | 20                                                                                                                                                                                                                                                                                                                                                      | <hr/>   |
|                                                                               |                                                                                                                                                                                                                                                           |                                                                                                                                                                                                                                                                                                                                                         | 1       |
|                                                                               |                                                                                                                                                                                                                                                           |                                                                                                                                                                                                                                                                                                                                                         | , )     |
|                                                                               |                                                                                                                                                                                                                                                           |                                                                                                                                                                                                                                                                                                                                                         |         |
| Description                                                                   |                                                                                                                                                                                                                                                           | dered for potential inclusion in the Green Belt designation. It is lo                                                                                                                                                                                                                                                                                   |         |
|                                                                               |                                                                                                                                                                                                                                                           | ough, and is bounded by the railway on the north, north-west, and                                                                                                                                                                                                                                                                                       | i east  |
|                                                                               | sides, Perry Lane / Bledlov                                                                                                                                                                                                                               | w Ridge Road on the west, and Upper Icknield Way to the south.                                                                                                                                                                                                                                                                                          |         |
| Purpose                                                                       | Criteria                                                                                                                                                                                                                                                  | Assessment                                                                                                                                                                                                                                                                                                                                              | Score   |
| (1) To check                                                                  | (a) Land parcel is at the                                                                                                                                                                                                                                 | The land parcel is at the edge of the Princes Risborough large                                                                                                                                                                                                                                                                                          | PASS    |
|                                                                               | edge of one or more                                                                                                                                                                                                                                       | built-up area.                                                                                                                                                                                                                                                                                                                                          |         |
| ule                                                                           |                                                                                                                                                                                                                                                           | · · · · <b>r</b>                                                                                                                                                                                                                                                                                                                                        |         |
| the                                                                           |                                                                                                                                                                                                                                                           |                                                                                                                                                                                                                                                                                                                                                         |         |
| unrestricted                                                                  | distinct large built-up                                                                                                                                                                                                                                   |                                                                                                                                                                                                                                                                                                                                                         |         |
| unrestricted<br>sprawl of                                                     | distinct large built-up areas.                                                                                                                                                                                                                            | The land narcel is connected with the lorge built up area of                                                                                                                                                                                                                                                                                            | 3       |
| unrestricted<br>sprawl of<br>large built-up                                   | distinct large built-up<br>areas.<br>(b) Prevents the outward                                                                                                                                                                                             | The land parcel is connected with the large built-up area of                                                                                                                                                                                                                                                                                            | 3       |
| unrestricted<br>sprawl of                                                     | distinct large built-up<br>areas.<br>(b) Prevents the outward<br>sprawl of a large built-                                                                                                                                                                 | Princes Risborough. If designated Green Belt, it would                                                                                                                                                                                                                                                                                                  | 3       |
| unrestricted<br>sprawl of<br>large built-up                                   | distinct large built-up<br>areas.<br>(b) Prevents the outward<br>sprawl of a large built-<br>up area into open land,                                                                                                                                      |                                                                                                                                                                                                                                                                                                                                                         | 3       |
| unrestricted<br>sprawl of<br>large built-up                                   | distinct large built-up<br>areas.<br>(b) Prevents the outward<br>sprawl of a large built-<br>up area into open land,<br>and serves as a barrier at                                                                                                        | Princes Risborough. If designated Green Belt, it would<br>prevent its outward sprawl into open land.                                                                                                                                                                                                                                                    | 3       |
| unrestricted<br>sprawl of<br>large built-up                                   | distinct large built-up<br>areas.<br>(b) Prevents the outward<br>sprawl of a large built-<br>up area into open land,<br>and serves as a barrier at<br>the edge of a large built-                                                                          | Princes Risborough. If designated Green Belt, it would<br>prevent its outward sprawl into open land.<br>The boundary between the land parcel and the Princes                                                                                                                                                                                            | 3       |
| unrestricted<br>sprawl of<br>large built-up                                   | distinct large built-up<br>areas.<br>(b) Prevents the outward<br>sprawl of a large built-<br>up area into open land,<br>and serves as a barrier at<br>the edge of a large built-<br>up area in the absence of                                             | Princes Risborough. If designated Green Belt, it would<br>prevent its outward sprawl into open land.<br>The boundary between the land parcel and the Princes<br>Risborough built-up area is durable and permanent, consisting                                                                                                                           | 3       |
| unrestricted<br>sprawl of<br>large built-up                                   | distinct large built-up<br>areas.<br>(b) Prevents the outward<br>sprawl of a large built-<br>up area into open land,<br>and serves as a barrier at<br>the edge of a large built-                                                                          | Princes Risborough. If designated Green Belt, it would<br>prevent its outward sprawl into open land.<br>The boundary between the land parcel and the Princes                                                                                                                                                                                            | 3       |
| unrestricted<br>sprawl of<br>large built-up                                   | distinct large built-up<br>areas.<br>(b) Prevents the outward<br>sprawl of a large built-<br>up area into open land,<br>and serves as a barrier at<br>the edge of a large built-<br>up area in the absence of                                             | Princes Risborough. If designated Green Belt, it would<br>prevent its outward sprawl into open land.<br>The boundary between the land parcel and the Princes<br>Risborough built-up area is durable and permanent, consisting                                                                                                                           | 3       |
| unrestricted<br>sprawl of<br>large built-up                                   | distinct large built-up<br>areas.<br>(b) Prevents the outward<br>sprawl of a large built-<br>up area into open land,<br>and serves as a barrier at<br>the edge of a large built-<br>up area in the absence of<br>another durable<br>boundary.             | Princes Risborough. If designated Green Belt, it would<br>prevent its outward sprawl into open land.<br>The boundary between the land parcel and the Princes<br>Risborough built-up area is durable and permanent, consisting<br>of the railway line. If designated Green Belt, the parcel would                                                        | 3       |
| unrestricted<br>sprawl of<br>large built-up<br>areas<br><b>Purpose 1: Tot</b> | distinct large built-up<br>areas.<br>(b) Prevents the outward<br>sprawl of a large built-<br>up area into open land,<br>and serves as a barrier at<br>the edge of a large built-<br>up area in the absence of<br>another durable<br>boundary.<br>al Score | <ul><li>Princes Risborough. If designated Green Belt, it would prevent its outward sprawl into open land.</li><li>The boundary between the land parcel and the Princes Risborough built-up area is durable and permanent, consisting of the railway line. If designated Green Belt, the parcel would provide an additional barrier to sprawl.</li></ul> |         |
| unrestricted<br>sprawl of<br>large built-up<br>areas                          | distinct large built-up<br>areas.<br>(b) Prevents the outward<br>sprawl of a large built-<br>up area into open land,<br>and serves as a barrier at<br>the edge of a large built-<br>up area in the absence of<br>another durable<br>boundary.             | Princes Risborough. If designated Green Belt, it would<br>prevent its outward sprawl into open land.<br>The boundary between the land parcel and the Princes<br>Risborough built-up area is durable and permanent, consisting<br>of the railway line. If designated Green Belt, the parcel would                                                        | 3/5     |