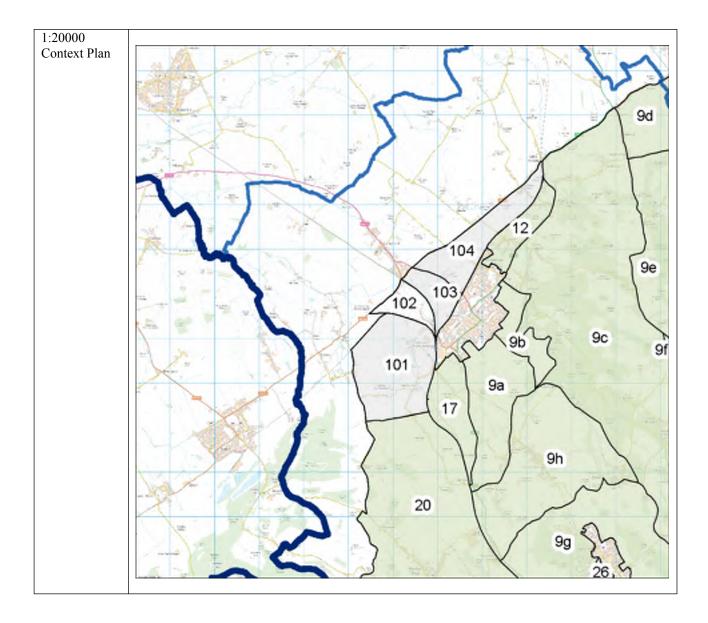

 4.3b
 P1

| General Area                                                                  | 101                                                                                                                                                                                                                                                       |                                                                                                                                                                                                                                                                                                                                                         |         |
|-------------------------------------------------------------------------------|-----------------------------------------------------------------------------------------------------------------------------------------------------------------------------------------------------------------------------------------------------------|---------------------------------------------------------------------------------------------------------------------------------------------------------------------------------------------------------------------------------------------------------------------------------------------------------------------------------------------------------|---------|
| Area (ha)                                                                     | 358.0                                                                                                                                                                                                                                                     |                                                                                                                                                                                                                                                                                                                                                         |         |
| Local                                                                         | Wycombe                                                                                                                                                                                                                                                   |                                                                                                                                                                                                                                                                                                                                                         |         |
| Authority                                                                     |                                                                                                                                                                                                                                                           |                                                                                                                                                                                                                                                                                                                                                         |         |
| Location Plan                                                                 |                                                                                                                                                                                                                                                           |                                                                                                                                                                                                                                                                                                                                                         |         |
| Location 1 lan                                                                | - II                                                                                                                                                                                                                                                      | EAAAA                                                                                                                                                                                                                                                                                                                                                   | 12      |
|                                                                               | The Old                                                                                                                                                                                                                                                   |                                                                                                                                                                                                                                                                                                                                                         | 19      |
|                                                                               | ution Moura                                                                                                                                                                                                                                               | ungalos 102 103                                                                                                                                                                                                                                                                                                                                         | 18      |
|                                                                               |                                                                                                                                                                                                                                                           | 102 103                                                                                                                                                                                                                                                                                                                                                 | PRINC   |
|                                                                               |                                                                                                                                                                                                                                                           | RU                                                                                                                                                                                                                                                                                                                                                      | BORC    |
|                                                                               |                                                                                                                                                                                                                                                           | 4009                                                                                                                                                                                                                                                                                                                                                    | S In    |
|                                                                               |                                                                                                                                                                                                                                                           |                                                                                                                                                                                                                                                                                                                                                         | S// //  |
|                                                                               |                                                                                                                                                                                                                                                           |                                                                                                                                                                                                                                                                                                                                                         | " /// A |
|                                                                               |                                                                                                                                                                                                                                                           |                                                                                                                                                                                                                                                                                                                                                         | 11/18   |
|                                                                               |                                                                                                                                                                                                                                                           |                                                                                                                                                                                                                                                                                                                                                         | LAS     |
|                                                                               | - Pitch                                                                                                                                                                                                                                                   | lea Lo 🔍 VA BA                                                                                                                                                                                                                                                                                                                                          | 52/     |
|                                                                               | Green                                                                                                                                                                                                                                                     | Horsenden                                                                                                                                                                                                                                                                                                                                               |         |
|                                                                               |                                                                                                                                                                                                                                                           | Princes Risborough                                                                                                                                                                                                                                                                                                                                      |         |
|                                                                               |                                                                                                                                                                                                                                                           |                                                                                                                                                                                                                                                                                                                                                         |         |
|                                                                               | ALA                                                                                                                                                                                                                                                       |                                                                                                                                                                                                                                                                                                                                                         | A       |
|                                                                               | ow                                                                                                                                                                                                                                                        |                                                                                                                                                                                                                                                                                                                                                         |         |
|                                                                               | 1 (X 1                                                                                                                                                                                                                                                    | 101                                                                                                                                                                                                                                                                                                                                                     |         |
|                                                                               | V X 8-                                                                                                                                                                                                                                                    |                                                                                                                                                                                                                                                                                                                                                         | 1       |
|                                                                               |                                                                                                                                                                                                                                                           | Reundablar Wood                                                                                                                                                                                                                                                                                                                                         | 3       |
|                                                                               | No alt                                                                                                                                                                                                                                                    |                                                                                                                                                                                                                                                                                                                                                         | 5       |
|                                                                               |                                                                                                                                                                                                                                                           |                                                                                                                                                                                                                                                                                                                                                         |         |
|                                                                               |                                                                                                                                                                                                                                                           |                                                                                                                                                                                                                                                                                                                                                         |         |
|                                                                               |                                                                                                                                                                                                                                                           |                                                                                                                                                                                                                                                                                                                                                         |         |
|                                                                               |                                                                                                                                                                                                                                                           | Frogmore Saunderton                                                                                                                                                                                                                                                                                                                                     | S       |
|                                                                               |                                                                                                                                                                                                                                                           | Farm Cottages                                                                                                                                                                                                                                                                                                                                           | E.      |
|                                                                               |                                                                                                                                                                                                                                                           | 17 IT                                                                                                                                                                                                                                                                                                                                                   | av Sal  |
|                                                                               |                                                                                                                                                                                                                                                           | Conternance Hill                                                                                                                                                                                                                                                                                                                                        | 1       |
|                                                                               |                                                                                                                                                                                                                                                           |                                                                                                                                                                                                                                                                                                                                                         |         |
|                                                                               |                                                                                                                                                                                                                                                           |                                                                                                                                                                                                                                                                                                                                                         |         |
|                                                                               |                                                                                                                                                                                                                                                           |                                                                                                                                                                                                                                                                                                                                                         |         |
|                                                                               |                                                                                                                                                                                                                                                           |                                                                                                                                                                                                                                                                                                                                                         |         |
|                                                                               |                                                                                                                                                                                                                                                           |                                                                                                                                                                                                                                                                                                                                                         |         |
|                                                                               |                                                                                                                                                                                                                                                           |                                                                                                                                                                                                                                                                                                                                                         |         |
|                                                                               | /                                                                                                                                                                                                                                                         | 20                                                                                                                                                                                                                                                                                                                                                      |         |
|                                                                               |                                                                                                                                                                                                                                                           | 20                                                                                                                                                                                                                                                                                                                                                      | <hr/>   |
|                                                                               |                                                                                                                                                                                                                                                           |                                                                                                                                                                                                                                                                                                                                                         | 1       |
|                                                                               |                                                                                                                                                                                                                                                           |                                                                                                                                                                                                                                                                                                                                                         | , )     |
|                                                                               |                                                                                                                                                                                                                                                           |                                                                                                                                                                                                                                                                                                                                                         |         |
| Description                                                                   |                                                                                                                                                                                                                                                           | dered for potential inclusion in the Green Belt designation. It is lo                                                                                                                                                                                                                                                                                   |         |
|                                                                               |                                                                                                                                                                                                                                                           | ough, and is bounded by the railway on the north, north-west, and                                                                                                                                                                                                                                                                                       | i east  |
|                                                                               | sides, Perry Lane / Bledlov                                                                                                                                                                                                                               | w Ridge Road on the west, and Upper Icknield Way to the south.                                                                                                                                                                                                                                                                                          |         |
| Purpose                                                                       | Criteria                                                                                                                                                                                                                                                  | Assessment                                                                                                                                                                                                                                                                                                                                              | Score   |
| (1) To check                                                                  | (a) Land parcel is at the                                                                                                                                                                                                                                 | The land parcel is at the edge of the Princes Risborough large                                                                                                                                                                                                                                                                                          | PASS    |
|                                                                               | edge of one or more                                                                                                                                                                                                                                       | built-up area.                                                                                                                                                                                                                                                                                                                                          |         |
| ule                                                                           |                                                                                                                                                                                                                                                           | · · · · <b>r</b>                                                                                                                                                                                                                                                                                                                                        |         |
| the                                                                           |                                                                                                                                                                                                                                                           |                                                                                                                                                                                                                                                                                                                                                         |         |
| unrestricted                                                                  | distinct large built-up                                                                                                                                                                                                                                   |                                                                                                                                                                                                                                                                                                                                                         |         |
| unrestricted<br>sprawl of                                                     | distinct large built-up areas.                                                                                                                                                                                                                            | The land narcel is connected with the lorge built up area of                                                                                                                                                                                                                                                                                            | 3       |
| unrestricted<br>sprawl of<br>large built-up                                   | distinct large built-up<br>areas.<br>(b) Prevents the outward                                                                                                                                                                                             | The land parcel is connected with the large built-up area of                                                                                                                                                                                                                                                                                            | 3       |
| unrestricted<br>sprawl of                                                     | distinct large built-up<br>areas.<br>(b) Prevents the outward<br>sprawl of a large built-                                                                                                                                                                 | Princes Risborough. If designated Green Belt, it would                                                                                                                                                                                                                                                                                                  | 3       |
| unrestricted<br>sprawl of<br>large built-up                                   | distinct large built-up<br>areas.<br>(b) Prevents the outward<br>sprawl of a large built-<br>up area into open land,                                                                                                                                      |                                                                                                                                                                                                                                                                                                                                                         | 3       |
| unrestricted<br>sprawl of<br>large built-up                                   | distinct large built-up<br>areas.<br>(b) Prevents the outward<br>sprawl of a large built-<br>up area into open land,<br>and serves as a barrier at                                                                                                        | Princes Risborough. If designated Green Belt, it would<br>prevent its outward sprawl into open land.                                                                                                                                                                                                                                                    | 3       |
| unrestricted<br>sprawl of<br>large built-up                                   | distinct large built-up<br>areas.<br>(b) Prevents the outward<br>sprawl of a large built-<br>up area into open land,<br>and serves as a barrier at<br>the edge of a large built-                                                                          | Princes Risborough. If designated Green Belt, it would<br>prevent its outward sprawl into open land.<br>The boundary between the land parcel and the Princes                                                                                                                                                                                            | 3       |
| unrestricted<br>sprawl of<br>large built-up                                   | distinct large built-up<br>areas.<br>(b) Prevents the outward<br>sprawl of a large built-<br>up area into open land,<br>and serves as a barrier at<br>the edge of a large built-<br>up area in the absence of                                             | Princes Risborough. If designated Green Belt, it would<br>prevent its outward sprawl into open land.<br>The boundary between the land parcel and the Princes<br>Risborough built-up area is durable and permanent, consisting                                                                                                                           | 3       |
| unrestricted<br>sprawl of<br>large built-up                                   | distinct large built-up<br>areas.<br>(b) Prevents the outward<br>sprawl of a large built-<br>up area into open land,<br>and serves as a barrier at<br>the edge of a large built-                                                                          | Princes Risborough. If designated Green Belt, it would<br>prevent its outward sprawl into open land.<br>The boundary between the land parcel and the Princes                                                                                                                                                                                            | 3       |
| unrestricted<br>sprawl of<br>large built-up                                   | distinct large built-up<br>areas.<br>(b) Prevents the outward<br>sprawl of a large built-<br>up area into open land,<br>and serves as a barrier at<br>the edge of a large built-<br>up area in the absence of                                             | Princes Risborough. If designated Green Belt, it would<br>prevent its outward sprawl into open land.<br>The boundary between the land parcel and the Princes<br>Risborough built-up area is durable and permanent, consisting                                                                                                                           | 3       |
| unrestricted<br>sprawl of<br>large built-up                                   | distinct large built-up<br>areas.<br>(b) Prevents the outward<br>sprawl of a large built-<br>up area into open land,<br>and serves as a barrier at<br>the edge of a large built-<br>up area in the absence of<br>another durable<br>boundary.             | Princes Risborough. If designated Green Belt, it would<br>prevent its outward sprawl into open land.<br>The boundary between the land parcel and the Princes<br>Risborough built-up area is durable and permanent, consisting<br>of the railway line. If designated Green Belt, the parcel would                                                        | 3       |
| unrestricted<br>sprawl of<br>large built-up<br>areas<br><b>Purpose 1: Tot</b> | distinct large built-up<br>areas.<br>(b) Prevents the outward<br>sprawl of a large built-<br>up area into open land,<br>and serves as a barrier at<br>the edge of a large built-<br>up area in the absence of<br>another durable<br>boundary.<br>al Score | <ul><li>Princes Risborough. If designated Green Belt, it would prevent its outward sprawl into open land.</li><li>The boundary between the land parcel and the Princes Risborough built-up area is durable and permanent, consisting of the railway line. If designated Green Belt, the parcel would provide an additional barrier to sprawl.</li></ul> |         |
| unrestricted<br>sprawl of<br>large built-up<br>areas                          | distinct large built-up<br>areas.<br>(b) Prevents the outward<br>sprawl of a large built-<br>up area into open land,<br>and serves as a barrier at<br>the edge of a large built-<br>up area in the absence of<br>another durable<br>boundary.             | Princes Risborough. If designated Green Belt, it would<br>prevent its outward sprawl into open land.<br>The boundary between the land parcel and the Princes<br>Risborough built-up area is durable and permanent, consisting<br>of the railway line. If designated Green Belt, the parcel would                                                        | 3/5     |