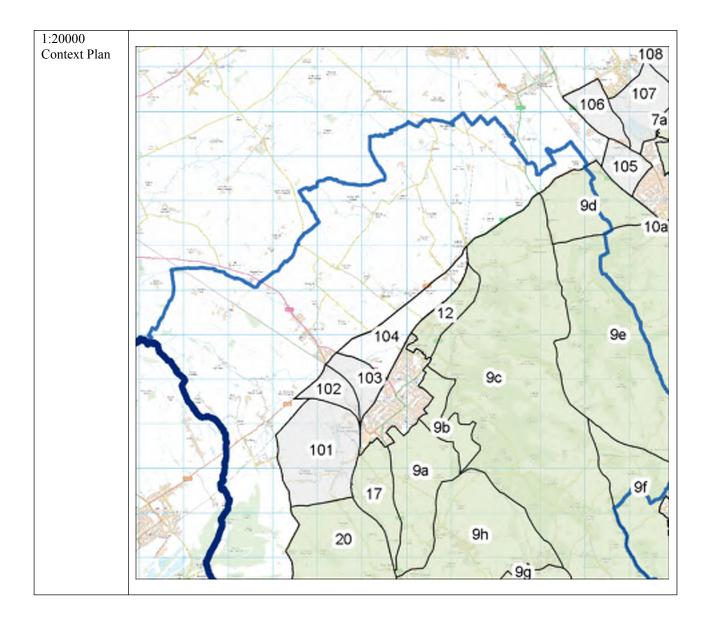

| 85b | 3 | RSA-25             | North-eastern corner of<br>General Area 85b,<br>north of Duffield Park<br>(forming a wider sub-<br>area with General Area<br>76).                                               | South Bucks    |
|-----|---|--------------------|---------------------------------------------------------------------------------------------------------------------------------------------------------------------------------|----------------|
| 86a | 3 | RSA-28             | North-east of General<br>Area 86a, north of<br>Norwood Road.                                                                                                                    | South Bucks    |
|     |   |                    |                                                                                                                                                                                 |                |
| 87b | 3 | RSA-29 &<br>RSA-30 | Two areas within<br>General Area 87b:<br>northern area, between<br>Wood Lane and<br>Swallow Lane; and<br>south-eastern area,<br>between Iver and<br>Ridgeway Trading<br>Estate. | South Bucks    |
|     |   |                    |                                                                                                                                                                                 |                |
| 89  | 2 | RGA-8              | Whole General Area.                                                                                                                                                             | South Bucks    |
|     |   |                    |                                                                                                                                                                                 |                |
|     |   |                    |                                                                                                                                                                                 |                |
| 92  | 1 | RGA-2              | Whole General Area.                                                                                                                                                             | South Bucks    |
|     |   |                    |                                                                                                                                                                                 |                |
|     |   |                    |                                                                                                                                                                                 |                |
|     |   |                    |                                                                                                                                                                                 |                |
|     |   |                    |                                                                                                                                                                                 |                |
| 99  | 3 | RSA-31             | Area in the east of<br>General Area 99, at the<br>edge of Richings Park.                                                                                                        | South Bucks    |
|     |   |                    |                                                                                                                                                                                 |                |
| 101 | 4 | N/A                |                                                                                                                                                                                 | Wycombe        |
| 102 | 4 | N/A                |                                                                                                                                                                                 | Wycombe        |
| 103 | 4 | N/A                |                                                                                                                                                                                 | Wycombe        |
| 104 | 4 | N/A                |                                                                                                                                                                                 | Wycombe        |
| 105 | 4 | N/A                |                                                                                                                                                                                 | Aylesbury Vale |
| 106 | 4 | N/A                |                                                                                                                                                                                 | Aylesbury Vale |