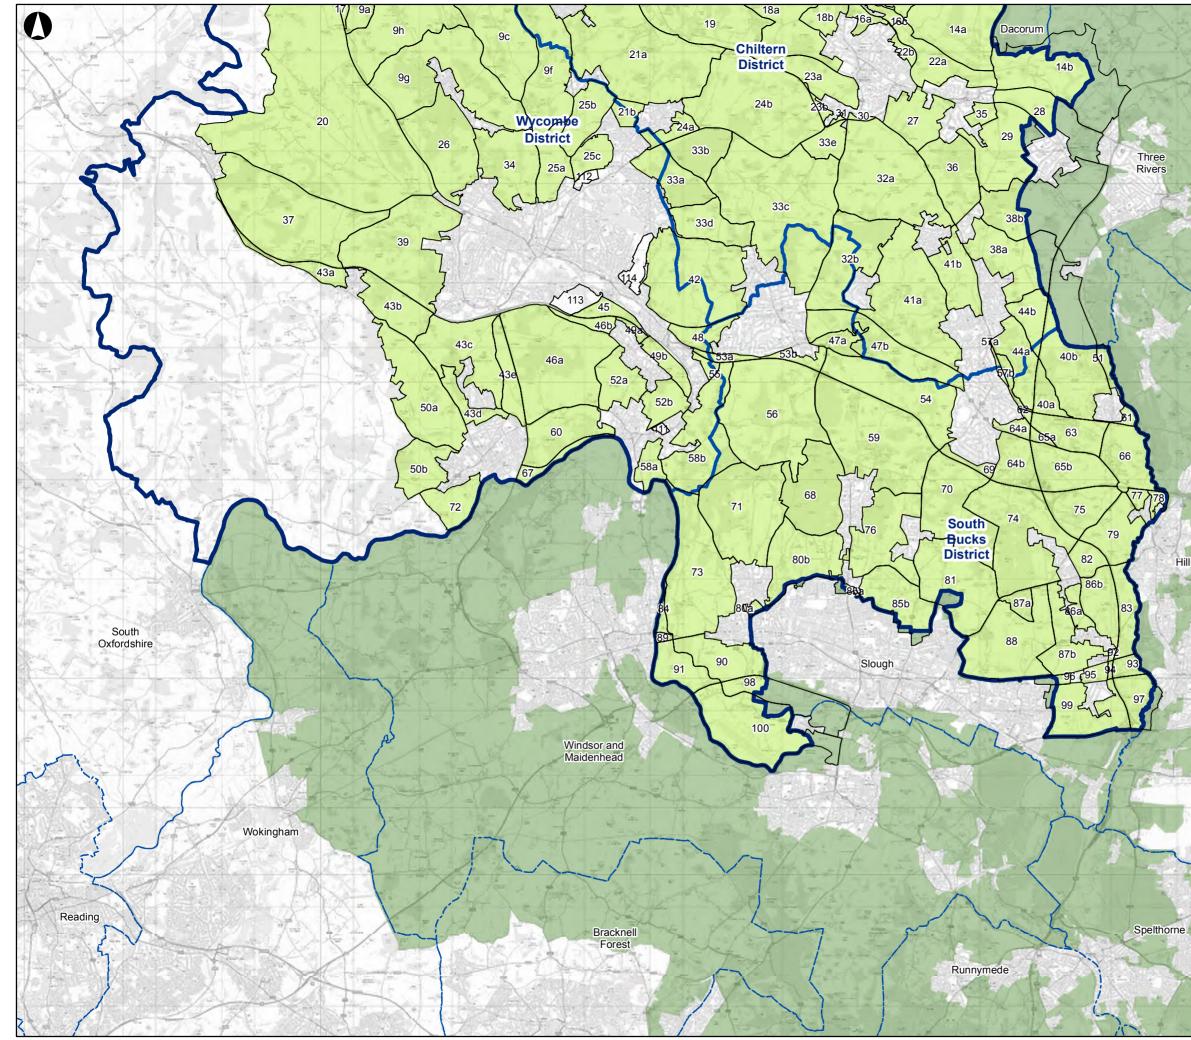

#### The Buckinghamshire Authorities

Job Title

Buckinghamshire Green Belt Assessment

Map 4.3b General Areas, South

 Scale at A3
 1:115,000

 Job No
 Drawing Status

 242368-00
 Issue

 Drawing No
 Issue

 4.3b
 P1

| General Area                                                                  | 101                                                                                                                                                                                                                                                       |                                                                                                                                                                                                                                                                                                                                                         |         |
|-------------------------------------------------------------------------------|-----------------------------------------------------------------------------------------------------------------------------------------------------------------------------------------------------------------------------------------------------------|---------------------------------------------------------------------------------------------------------------------------------------------------------------------------------------------------------------------------------------------------------------------------------------------------------------------------------------------------------|---------|
| Area (ha)                                                                     | 358.0                                                                                                                                                                                                                                                     |                                                                                                                                                                                                                                                                                                                                                         |         |
| Local                                                                         | Wycombe                                                                                                                                                                                                                                                   |                                                                                                                                                                                                                                                                                                                                                         |         |
| Authority                                                                     |                                                                                                                                                                                                                                                           |                                                                                                                                                                                                                                                                                                                                                         |         |
| Location Plan                                                                 |                                                                                                                                                                                                                                                           |                                                                                                                                                                                                                                                                                                                                                         |         |
| Location 1 lan                                                                | - II                                                                                                                                                                                                                                                      | EAAAA                                                                                                                                                                                                                                                                                                                                                   | 12      |
|                                                                               | The Old                                                                                                                                                                                                                                                   |                                                                                                                                                                                                                                                                                                                                                         | 19      |
|                                                                               | ution Moura                                                                                                                                                                                                                                               | ungalos 102 103                                                                                                                                                                                                                                                                                                                                         | 18      |
|                                                                               |                                                                                                                                                                                                                                                           | 102 103                                                                                                                                                                                                                                                                                                                                                 | PRINC   |
|                                                                               |                                                                                                                                                                                                                                                           | RU                                                                                                                                                                                                                                                                                                                                                      | BORC    |
|                                                                               |                                                                                                                                                                                                                                                           | 4009                                                                                                                                                                                                                                                                                                                                                    | S In    |
|                                                                               |                                                                                                                                                                                                                                                           |                                                                                                                                                                                                                                                                                                                                                         | S// //  |
|                                                                               |                                                                                                                                                                                                                                                           |                                                                                                                                                                                                                                                                                                                                                         | " /// A |
|                                                                               |                                                                                                                                                                                                                                                           |                                                                                                                                                                                                                                                                                                                                                         | 11/18   |
|                                                                               |                                                                                                                                                                                                                                                           |                                                                                                                                                                                                                                                                                                                                                         | LAS     |
|                                                                               | - Pitch                                                                                                                                                                                                                                                   | lea Lo 🔍 VA BA                                                                                                                                                                                                                                                                                                                                          | 52/     |
|                                                                               | Green                                                                                                                                                                                                                                                     | Horsenden                                                                                                                                                                                                                                                                                                                                               |         |
|                                                                               |                                                                                                                                                                                                                                                           | Princes Risborough                                                                                                                                                                                                                                                                                                                                      |         |
|                                                                               |                                                                                                                                                                                                                                                           |                                                                                                                                                                                                                                                                                                                                                         |         |
|                                                                               | ALA                                                                                                                                                                                                                                                       |                                                                                                                                                                                                                                                                                                                                                         | A       |
|                                                                               | ow                                                                                                                                                                                                                                                        |                                                                                                                                                                                                                                                                                                                                                         |         |
|                                                                               | 1 (X 1                                                                                                                                                                                                                                                    | 101                                                                                                                                                                                                                                                                                                                                                     |         |
|                                                                               | V X 8-                                                                                                                                                                                                                                                    |                                                                                                                                                                                                                                                                                                                                                         | 1       |
|                                                                               |                                                                                                                                                                                                                                                           | Reundablar Wood                                                                                                                                                                                                                                                                                                                                         | 3       |
|                                                                               | No alt                                                                                                                                                                                                                                                    |                                                                                                                                                                                                                                                                                                                                                         | 5       |
|                                                                               |                                                                                                                                                                                                                                                           |                                                                                                                                                                                                                                                                                                                                                         |         |
|                                                                               |                                                                                                                                                                                                                                                           |                                                                                                                                                                                                                                                                                                                                                         |         |
|                                                                               |                                                                                                                                                                                                                                                           |                                                                                                                                                                                                                                                                                                                                                         |         |
|                                                                               |                                                                                                                                                                                                                                                           | Frogmore Saunderton                                                                                                                                                                                                                                                                                                                                     | S       |
|                                                                               |                                                                                                                                                                                                                                                           | Farm Cottages                                                                                                                                                                                                                                                                                                                                           | E.      |
|                                                                               |                                                                                                                                                                                                                                                           | 17 IT                                                                                                                                                                                                                                                                                                                                                   | av Sal  |
|                                                                               |                                                                                                                                                                                                                                                           | Conternance Hill                                                                                                                                                                                                                                                                                                                                        | 1       |
|                                                                               |                                                                                                                                                                                                                                                           |                                                                                                                                                                                                                                                                                                                                                         |         |
|                                                                               |                                                                                                                                                                                                                                                           |                                                                                                                                                                                                                                                                                                                                                         |         |
|                                                                               |                                                                                                                                                                                                                                                           |                                                                                                                                                                                                                                                                                                                                                         |         |
|                                                                               |                                                                                                                                                                                                                                                           |                                                                                                                                                                                                                                                                                                                                                         |         |
|                                                                               |                                                                                                                                                                                                                                                           |                                                                                                                                                                                                                                                                                                                                                         |         |
|                                                                               |                                                                                                                                                                                                                                                           |                                                                                                                                                                                                                                                                                                                                                         |         |
|                                                                               | /                                                                                                                                                                                                                                                         | 20                                                                                                                                                                                                                                                                                                                                                      |         |
|                                                                               |                                                                                                                                                                                                                                                           | 20                                                                                                                                                                                                                                                                                                                                                      | <hr/>   |
|                                                                               |                                                                                                                                                                                                                                                           |                                                                                                                                                                                                                                                                                                                                                         | 1       |
|                                                                               |                                                                                                                                                                                                                                                           |                                                                                                                                                                                                                                                                                                                                                         | , )     |
|                                                                               |                                                                                                                                                                                                                                                           |                                                                                                                                                                                                                                                                                                                                                         |         |
| Description                                                                   |                                                                                                                                                                                                                                                           | dered for potential inclusion in the Green Belt designation. It is lo                                                                                                                                                                                                                                                                                   |         |
|                                                                               |                                                                                                                                                                                                                                                           | ough, and is bounded by the railway on the north, north-west, and                                                                                                                                                                                                                                                                                       | i east  |
|                                                                               | sides, Perry Lane / Bledlov                                                                                                                                                                                                                               | w Ridge Road on the west, and Upper Icknield Way to the south.                                                                                                                                                                                                                                                                                          |         |
| Purpose                                                                       | Criteria                                                                                                                                                                                                                                                  | Assessment                                                                                                                                                                                                                                                                                                                                              | Score   |
| (1) To check                                                                  | (a) Land parcel is at the                                                                                                                                                                                                                                 | The land parcel is at the edge of the Princes Risborough large                                                                                                                                                                                                                                                                                          | PASS    |
|                                                                               | edge of one or more                                                                                                                                                                                                                                       | built-up area.                                                                                                                                                                                                                                                                                                                                          |         |
| ule                                                                           |                                                                                                                                                                                                                                                           | · · · · <b>r</b>                                                                                                                                                                                                                                                                                                                                        |         |
| the                                                                           |                                                                                                                                                                                                                                                           |                                                                                                                                                                                                                                                                                                                                                         |         |
| unrestricted                                                                  | distinct large built-up                                                                                                                                                                                                                                   |                                                                                                                                                                                                                                                                                                                                                         |         |
| unrestricted<br>sprawl of                                                     | distinct large built-up areas.                                                                                                                                                                                                                            | The land narcel is connected with the lorge built up area of                                                                                                                                                                                                                                                                                            | 3       |
| unrestricted<br>sprawl of<br>large built-up                                   | distinct large built-up<br>areas.<br>(b) Prevents the outward                                                                                                                                                                                             | The land parcel is connected with the large built-up area of                                                                                                                                                                                                                                                                                            | 3       |
| unrestricted<br>sprawl of                                                     | distinct large built-up<br>areas.<br>(b) Prevents the outward<br>sprawl of a large built-                                                                                                                                                                 | Princes Risborough. If designated Green Belt, it would                                                                                                                                                                                                                                                                                                  | 3       |
| unrestricted<br>sprawl of<br>large built-up                                   | distinct large built-up<br>areas.<br>(b) Prevents the outward<br>sprawl of a large built-<br>up area into open land,                                                                                                                                      |                                                                                                                                                                                                                                                                                                                                                         | 3       |
| unrestricted<br>sprawl of<br>large built-up                                   | distinct large built-up<br>areas.<br>(b) Prevents the outward<br>sprawl of a large built-<br>up area into open land,<br>and serves as a barrier at                                                                                                        | Princes Risborough. If designated Green Belt, it would<br>prevent its outward sprawl into open land.                                                                                                                                                                                                                                                    | 3       |
| unrestricted<br>sprawl of<br>large built-up                                   | distinct large built-up<br>areas.<br>(b) Prevents the outward<br>sprawl of a large built-<br>up area into open land,<br>and serves as a barrier at<br>the edge of a large built-                                                                          | Princes Risborough. If designated Green Belt, it would<br>prevent its outward sprawl into open land.<br>The boundary between the land parcel and the Princes                                                                                                                                                                                            | 3       |
| unrestricted<br>sprawl of<br>large built-up                                   | distinct large built-up<br>areas.<br>(b) Prevents the outward<br>sprawl of a large built-<br>up area into open land,<br>and serves as a barrier at<br>the edge of a large built-<br>up area in the absence of                                             | Princes Risborough. If designated Green Belt, it would<br>prevent its outward sprawl into open land.<br>The boundary between the land parcel and the Princes<br>Risborough built-up area is durable and permanent, consisting                                                                                                                           | 3       |
| unrestricted<br>sprawl of<br>large built-up                                   | distinct large built-up<br>areas.<br>(b) Prevents the outward<br>sprawl of a large built-<br>up area into open land,<br>and serves as a barrier at<br>the edge of a large built-                                                                          | Princes Risborough. If designated Green Belt, it would<br>prevent its outward sprawl into open land.<br>The boundary between the land parcel and the Princes                                                                                                                                                                                            | 3       |
| unrestricted<br>sprawl of<br>large built-up                                   | distinct large built-up<br>areas.<br>(b) Prevents the outward<br>sprawl of a large built-<br>up area into open land,<br>and serves as a barrier at<br>the edge of a large built-<br>up area in the absence of                                             | Princes Risborough. If designated Green Belt, it would<br>prevent its outward sprawl into open land.<br>The boundary between the land parcel and the Princes<br>Risborough built-up area is durable and permanent, consisting                                                                                                                           | 3       |
| unrestricted<br>sprawl of<br>large built-up                                   | distinct large built-up<br>areas.<br>(b) Prevents the outward<br>sprawl of a large built-<br>up area into open land,<br>and serves as a barrier at<br>the edge of a large built-<br>up area in the absence of<br>another durable<br>boundary.             | Princes Risborough. If designated Green Belt, it would<br>prevent its outward sprawl into open land.<br>The boundary between the land parcel and the Princes<br>Risborough built-up area is durable and permanent, consisting<br>of the railway line. If designated Green Belt, the parcel would                                                        | 3       |
| unrestricted<br>sprawl of<br>large built-up<br>areas<br><b>Purpose 1: Tot</b> | distinct large built-up<br>areas.<br>(b) Prevents the outward<br>sprawl of a large built-<br>up area into open land,<br>and serves as a barrier at<br>the edge of a large built-<br>up area in the absence of<br>another durable<br>boundary.<br>al Score | <ul><li>Princes Risborough. If designated Green Belt, it would prevent its outward sprawl into open land.</li><li>The boundary between the land parcel and the Princes Risborough built-up area is durable and permanent, consisting of the railway line. If designated Green Belt, the parcel would provide an additional barrier to sprawl.</li></ul> |         |
| unrestricted<br>sprawl of<br>large built-up<br>areas                          | distinct large built-up<br>areas.<br>(b) Prevents the outward<br>sprawl of a large built-<br>up area into open land,<br>and serves as a barrier at<br>the edge of a large built-<br>up area in the absence of<br>another durable<br>boundary.             | Princes Risborough. If designated Green Belt, it would<br>prevent its outward sprawl into open land.<br>The boundary between the land parcel and the Princes<br>Risborough built-up area is durable and permanent, consisting<br>of the railway line. If designated Green Belt, the parcel would                                                        | 3/5     |