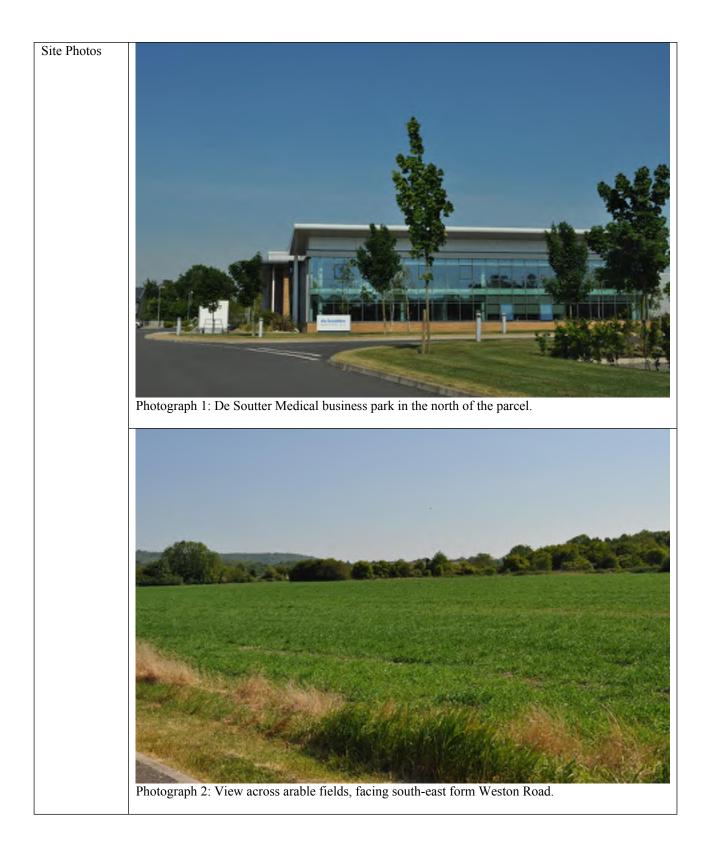

|     |
| character of          | including views and       |                                                                   |     |
| historic towns        | vistas between the        |                                                                   |     |
|                       | settlement and the        |                                                                   |     |
|                       | surrounding               |                                                                   |     |
|                       | countryside.              |                                                                   |     |
| <b>Purpose 4: Tot</b> | al Score                  |                                                                   | 0/5 |





| General Area                                     | 109