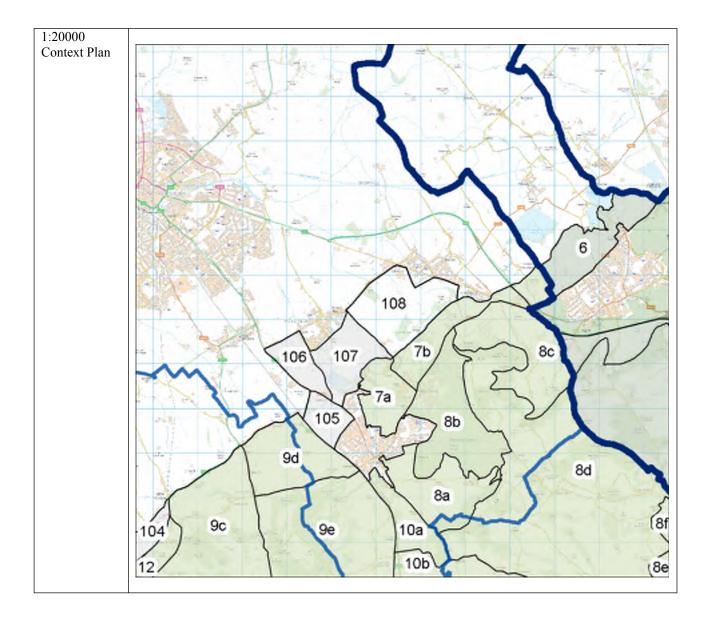

|     |
| character of          | including views and       |                                                                   |     |
| historic towns        | vistas between the        |                                                                   |     |
|                       | settlement and the        |                                                                   |     |
|                       | surrounding               |                                                                   |     |
|                       | countryside.              |                                                                   |     |
| <b>Purpose 4: Tot</b> | al Score                  |                                                                   | 0/5 |





| General Area                                     | 109