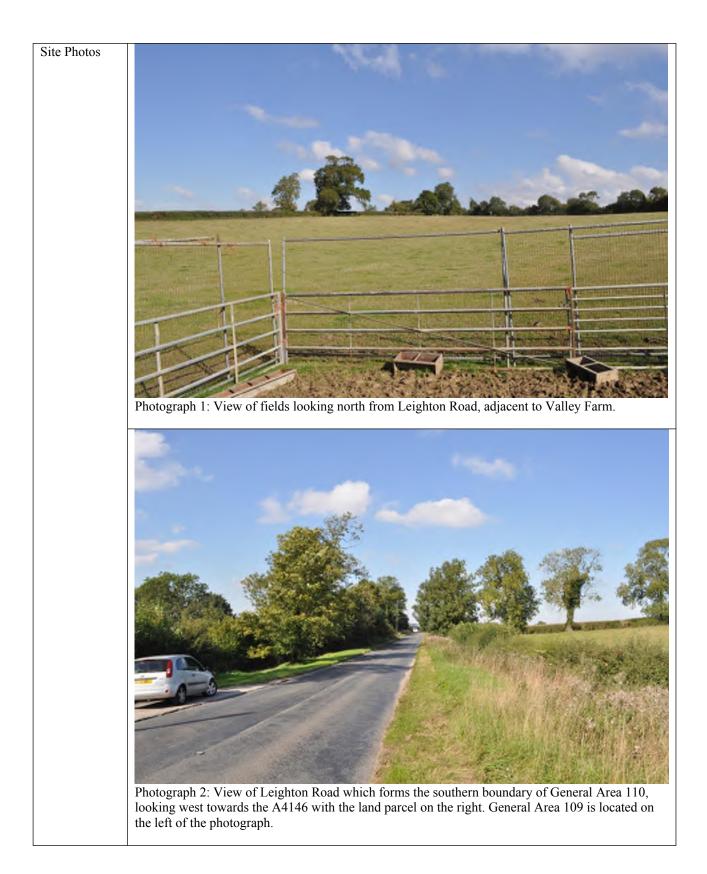

|      |
| character of           | including views and        |                                                                 |      |
| historic towns         | vistas between the         |                                                                 |      |
|                        | settlement and the         |                                                                 |      |
|                        | surrounding                |                                                                 |      |
|                        |                            |                                                                 | 1    |
|                        | countryside.               |                                                                 |      |





| General Area   | 111