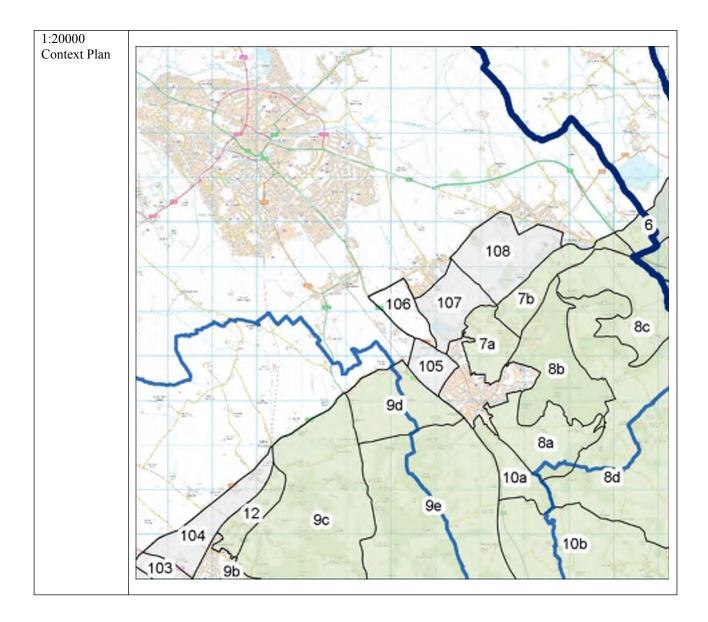

## Legend

General Areas

Neighbouring District

Buckinghamshire District

Buckinghamshire County

Buckinghamshire Green Belt

Neighbouring Green Belt

Contains Ordnance Survey data © Crown copyright and database right 2013