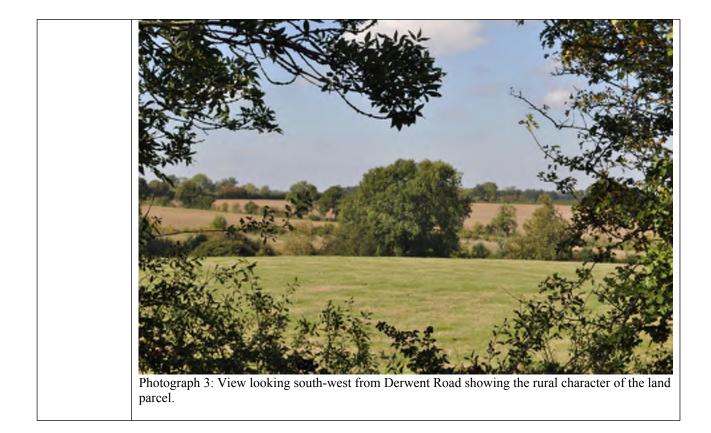

|                                                                                                                                                                                                                                                                                                                                                                                                                                                                                                                                                                                                                                                                                 | 0/5  |







| General Area                                     | 110                                                                                                                                                                                                                                                                                                                                                                                                                        |                             |
|--------------------------------------------------|--------------------------------------------------------------------------------------------------------------------------------------------------------------------------------------------------------------------------------------------------------