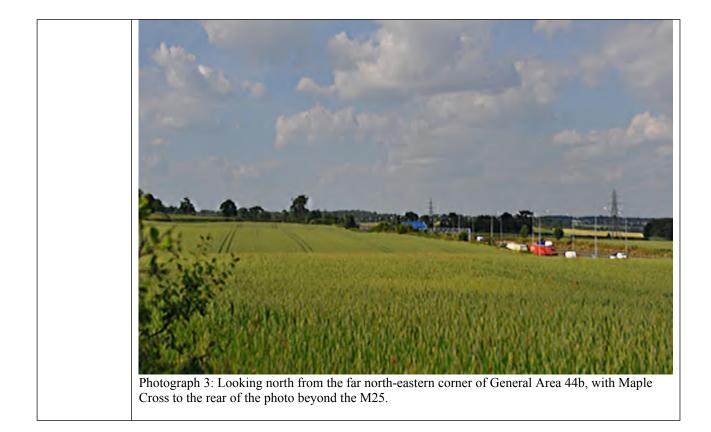

| 38a | 3 | RSA-12 | North-west part of<br>General Area 38a,<br>incorporating National<br>Society for Epilepsy<br>site and wider area to<br>the north. | Chiltern    |
|-----|---|--------|-----------------------------------------------------------------------------------------------------------------------------------|-------------|
|     |   |        |                                                                                                                                   |             |
|     |   |        |                                                                                                                                   |             |
| 40b | 3 | RSA-13 | Small area in the south<br>of General Area 40b,<br>east of Tilehouse Lane.                                                        | South Bucks |
|     |   |        |                                                                                                                                   |             |
|     |   |        |                                                                                                                                   |             |
| 43b | 3 | RSA-14 | West of General Area<br>43b, at the edge of<br>Lane End.                                                                          | Wycombe     |
|     |   |        |                                                                                                                                   |             |
|     |   |        |                                                                                                                                   |             |
| 44a | 3 | RSA-15 | Small area in the north-<br>east corner of General<br>Area 44a, north of<br>Hogtrough Wood.                                       | Chiltern    |
|     |   |        |                                                                                                                                   |             |
|     |   |        |                                                                                                                                   |             |
|     |   |        |                                                                                                                                   |             |
| 47a | 3 | RSA-16 | West of General Area<br>47a, encompassing<br>Wilton Park MDS and<br>further land to the west<br>and west.                         | South Bucks |
| 47b | 3 | RSA-17 | West of General Area<br>47b, west of The<br>Beaconsfield Golf<br>Club.                                                            | South Bucks |
|     |   |        |                                                                                                                                   |             |
|     |   |        |                                                                                                                                   |             |
|     |   |        |                                                                                                                                   |             |