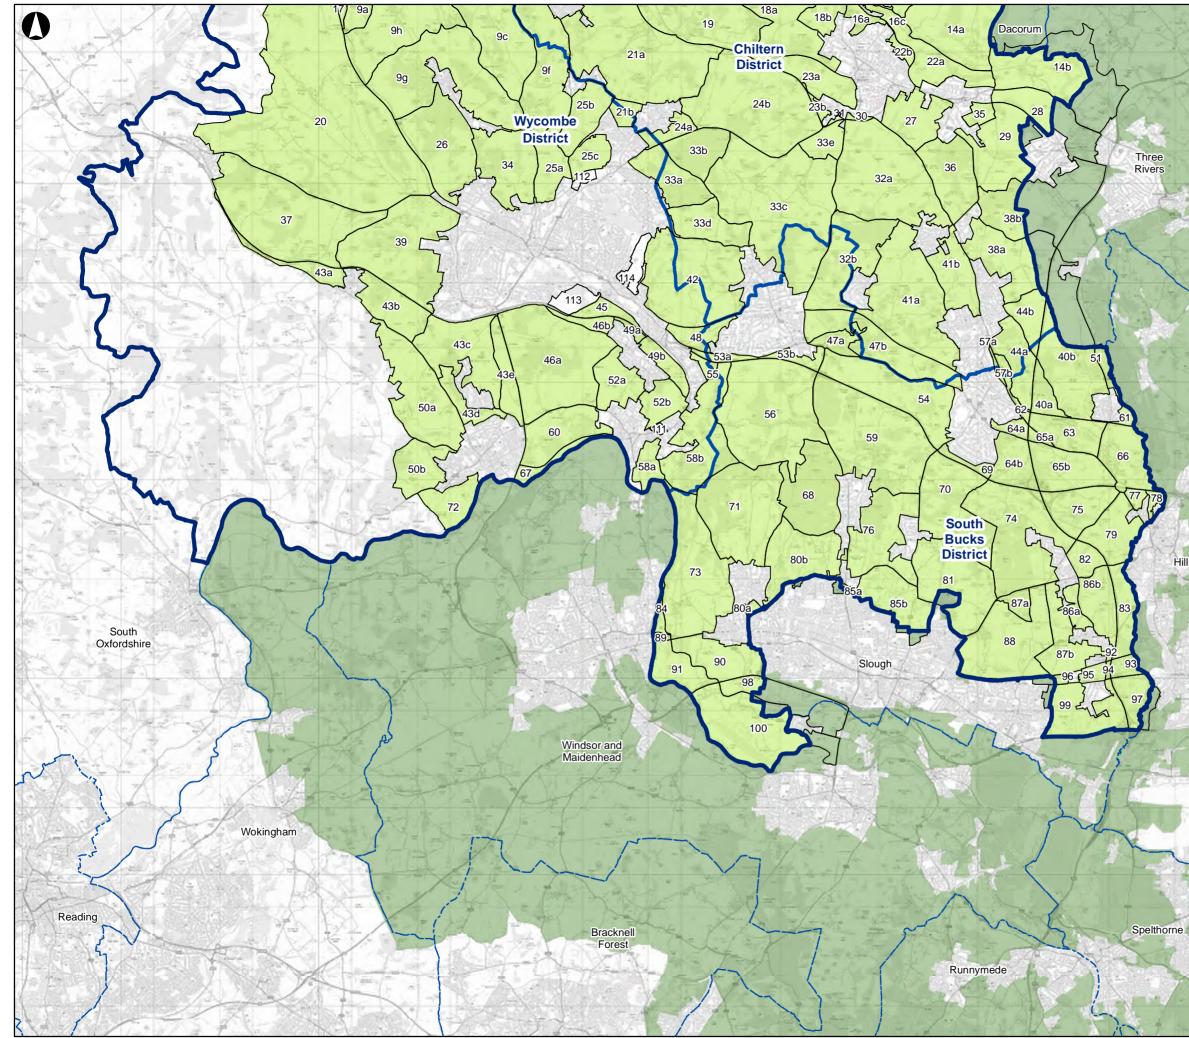

## Legend

General Areas

Neighbouring District

Buckinghamshire District

Buckinghamshire County

Buckinghamshire Green Belt

Neighbouring Green Belt

Contains Ordnance Survey data © Crown copyright and database right 2013

| P1    | 13-01-16 | CG | ML   | AB   |
|-------|----------|----|------|------|
|       |          |    |      |      |
| Issue | Date     | Ву | Chkd | Appd |

|   |       | Metres |       |
|---|-------|--------|-------|
| 0 | 1,550 | 3,100  | 6,200 |

## The Buckinghamshire Authorities

Job Title

Buckinghamshire Green Belt Assessment

Map 4.3b General Areas, South

Scale at A3

 Scale at A3

 1:115,000

 Job No
 Drawing Status