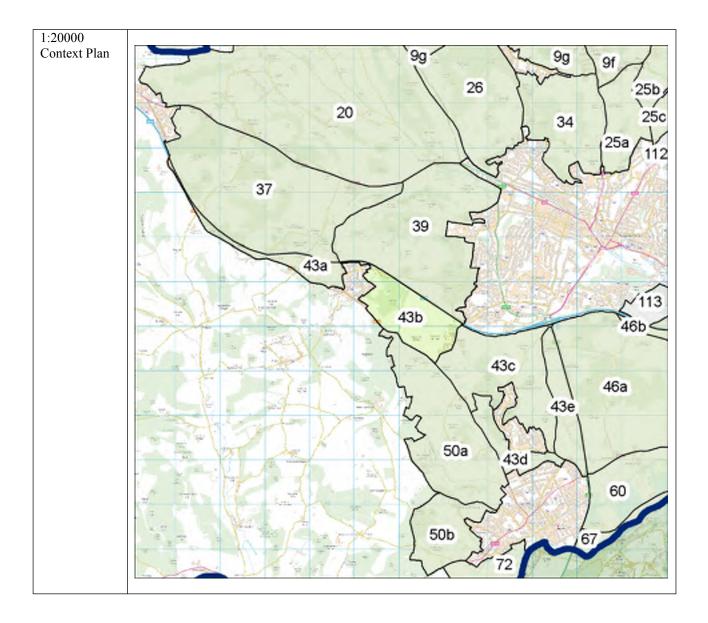

| 38a | 3 | RSA-12 | North-west part of<br>General Area 38a,<br>incorporating National<br>Society for Epilepsy<br>site and wider area to<br>the north. | Chiltern    |
|-----|---|--------|-----------------------------------------------------------------------------------------------------------------------------------|-------------|
|     |   |        |                                                                                                                                   |             |
|     |   |        |                                                                                                                                   |             |
| 40b | 3 | RSA-13 | Small area in the south<br>of General Area 40b,<br>east of Tilehouse Lane.                                                        | South Bucks |
|     |   |        |                                                                                                                                   |             |
|     |   |        |                                                                                                                                   |             |
| 43b | 3 | RSA-14 | West of General Area<br>43b, at the edge of<br>Lane End.                                                                          | Wycombe     |
|     |   |        |                                                                                                                                   |             |
|     |   |        |                                                                                                                                   |             |
| 44a | 3 | RSA-15 | Small area in the north-<br>east corner of General<br>Area 44a, north of<br>Hogtrough Wood.                                       | Chiltern    |
|     |   |        |                                                                                                                                   |             |
|     |   |        |                                                                                                                                   |             |
|     |   |        |                                                                                                                                   |             |
| 47a | 3 | RSA-16 | West of General Area<br>47a, encompassing<br>Wilton Park MDS and<br>further land to the west<br>and west.                         | South Bucks |
| 47b | 3 | RSA-17 | West of General Area<br>47b, west of The<br>Beaconsfield Golf<br>Club.                                                            | South Bucks |
|     |   |        |                                                                                                                                   |             |
|     |   |        |                                                                                                                                   |             |
|     |   |        |                                                                                                                                   |             |