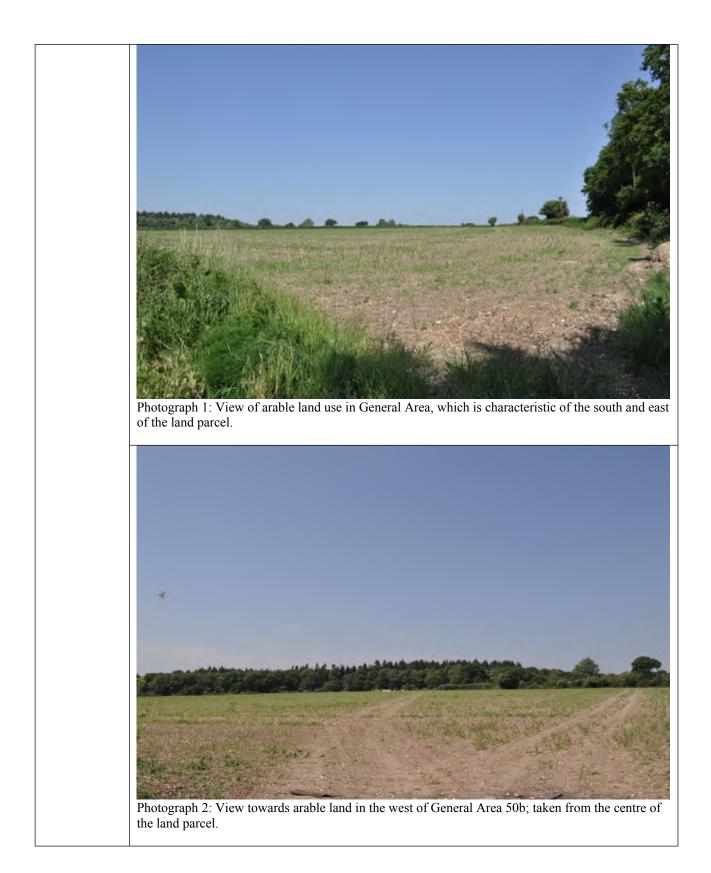

ment,      |                                                                 |     |
| character of   | including views and       |                                                                 |     |
| historic towns | vistas between the        |                                                                 |     |
|                | settlement and the        |                                                                 |     |
|                | surrounding               |                                                                 |     |
|                | countryside.              |                                                                 |     |
| Purpose 4: Tot | al Score                  |                                                                 | 0/5 |







| Weybeards<br>51<br>51<br>12<br>12                                                                                             |
|-------------------------------------------------------------------------------------------------------------------------------|
| north-east of Denham Green, which forms the southern boundary<br>west by the A412 (North Orbital Road) and to the east by the |
| sment Score                                                                                                                   |
| and parcel is not at the edge of a distinct large built-up FAIL                                                               |
|                                                                                                                               |
|