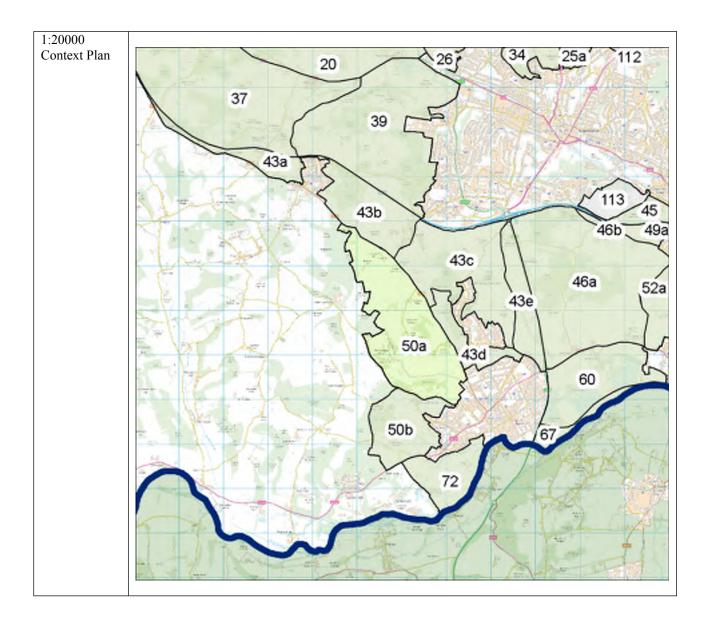

|     |
| historic towns | vistas between the                        |                                                                                                                      |     |
|                | settlement and the                        |                                                                                                                      |     |
|                | surrounding                               |                                                                                                                      |     |
|                | countryside.                              |                                                                                                                      |     |







| General Area                        | 50b                                                  |