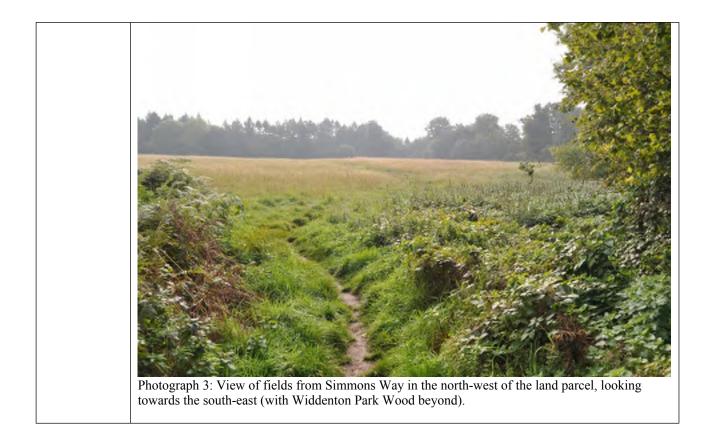

| 38a | 3 | RSA-12 | North-west part of<br>General Area 38a,<br>incorporating National<br>Society for Epilepsy<br>site and wider area to<br>the north. | Chiltern    |
|-----|---|--------|-----------------------------------------------------------------------------------------------------------------------------------|-------------|
|     |   |        |                                                                                                                                   |             |
|     |   |        |                                                                                                                                   |             |
| 40b | 3 | RSA-13 | Small area in the south<br>of General Area 40b,<br>east of Tilehouse Lane.                                                        | South Bucks |
|     |   |        |                                                                                                                                   |             |
|     |   |        |                                                                                                                                   |             |
| 43b | 3 | RSA-14 | West of General Area<br>43b, at the edge of<br>Lane End.                                                                          | Wycombe     |
|     |   |        |                                                                                                                                   |             |
|     |   |        |                                                                                                                                   |             |
| 44a | 3 | RSA-15 | Small area in the north-<br>east corner of General<br>Area 44a, north of<br>Hogtrough Wood.                                       | Chiltern    |
|     |   |        |                                                                                                                                   |             |
|     |   |        |                                                                                                                                   |             |
|     |   |        |                                                                                                                                   |             |
| 47a | 3 | RSA-16 | West of General Area<br>47a, encompassing<br>Wilton Park MDS and<br>further land to the west<br>and west.                         | South Bucks |
| 47b | 3 | RSA-17 | West of General Area<br>47b, west of The<br>Beaconsfield Golf<br>Club.                                                            | South Bucks |
|     |   |        |                                                                                                                                   |             |
|     |   |        |                                                                                                                                   |             |
|     |   |        |                                                                                                                                   |             |