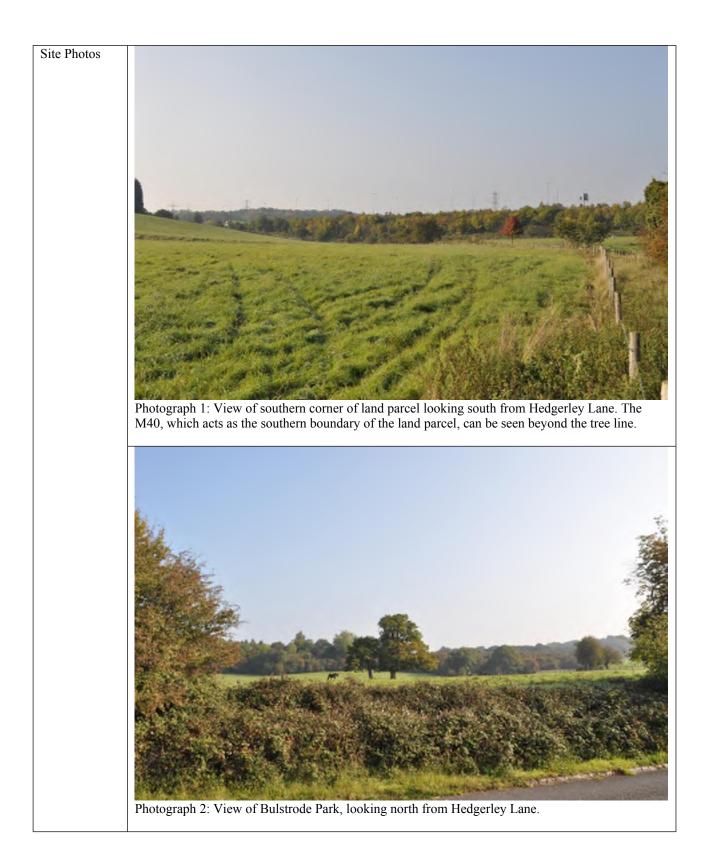

| 38a | 3 | RSA-12 | North-west part of<br>General Area 38a,<br>incorporating National<br>Society for Epilepsy<br>site and wider area to<br>the north. | Chiltern    |
|-----|---|--------|-----------------------------------------------------------------------------------------------------------------------------------|-------------|
|     |   |        |                                                                                                                                   |             |
|     |   |        |                                                                                                                                   |             |
| 40b | 3 | RSA-13 | Small area in the south<br>of General Area 40b,<br>east of Tilehouse Lane.                                                        | South Bucks |
|     |   |        |                                                                                                                                   |             |
|     |   |        |                                                                                                                                   |             |
| 43b | 3 | RSA-14 | West of General Area<br>43b, at the edge of<br>Lane End.                                                                          | Wycombe     |
|     |   |        |                                                                                                                                   |             |
|     |   |        |                                                                                                                                   |             |
| 44a | 3 | RSA-15 | Small area in the north-<br>east corner of General<br>Area 44a, north of<br>Hogtrough Wood.                                       | Chiltern    |
|     |   |        |                                                                                                                                   |             |
|     |   |        |                                                                                                                                   |             |
|     |   |        |                                                                                                                                   |             |
| 47a | 3 | RSA-16 | West of General Area<br>47a, encompassing<br>Wilton Park MDS and<br>further land to the west<br>and west.                         | South Bucks |
| 47b | 3 | RSA-17 | West of General Area<br>47b, west of The<br>Beaconsfield Golf<br>Club.                                                            | South Bucks |
|     |   |        |                                                                                                                                   |             |
|     |   |        |                                                                                                                                   |             |
|     |   |        |                                                                                                                                   |             |