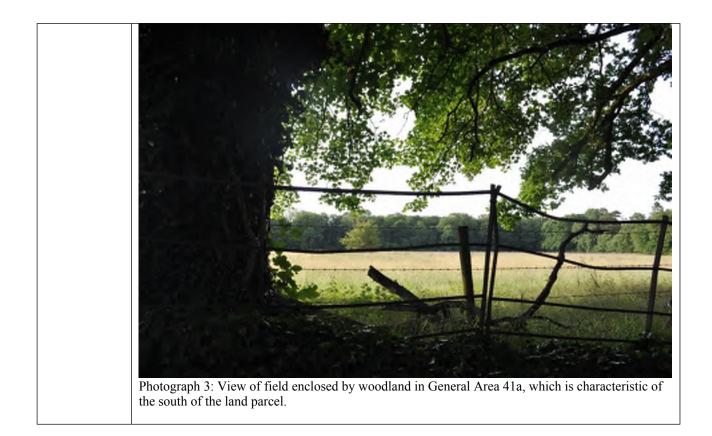

|                                                                                                                                                                                                                                                                                                                                                                                                                                                                                                                                                                                                                                                                                                                                         | 0/5  |







| General Area                        | 41b                                            |                                                                                                                               |                   |
|-------------------------------------|------------------------------------------------|-------------------------------------------------------------------------------------------------------------------------------|-------------------|
| Area (ha)                           | 230.6                                          |                                                                                                                               |                   |
|                                     |