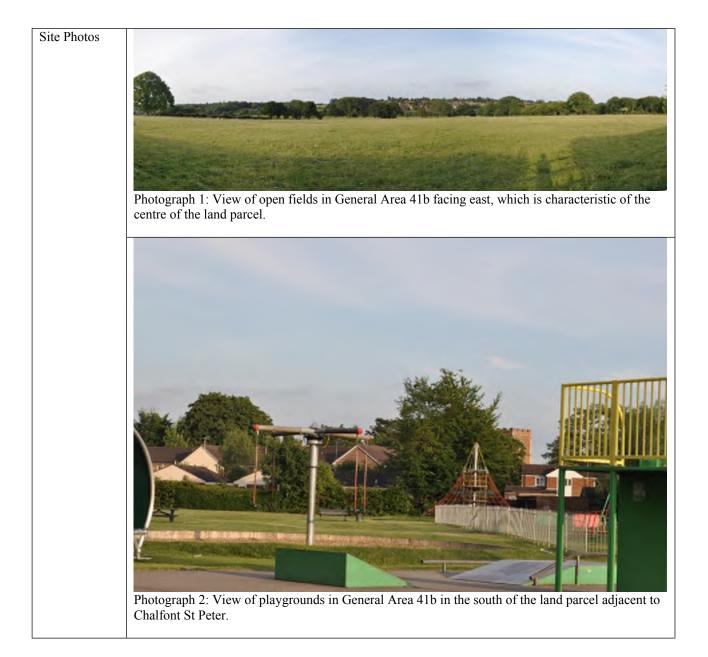

| the historic core from within the land parcel.                                                                                                                                                                                                                                                                                                                                                                                                                                                                                                                                                                                                                                                                                   | 3/5  |







| General Area                        | 42                                        |