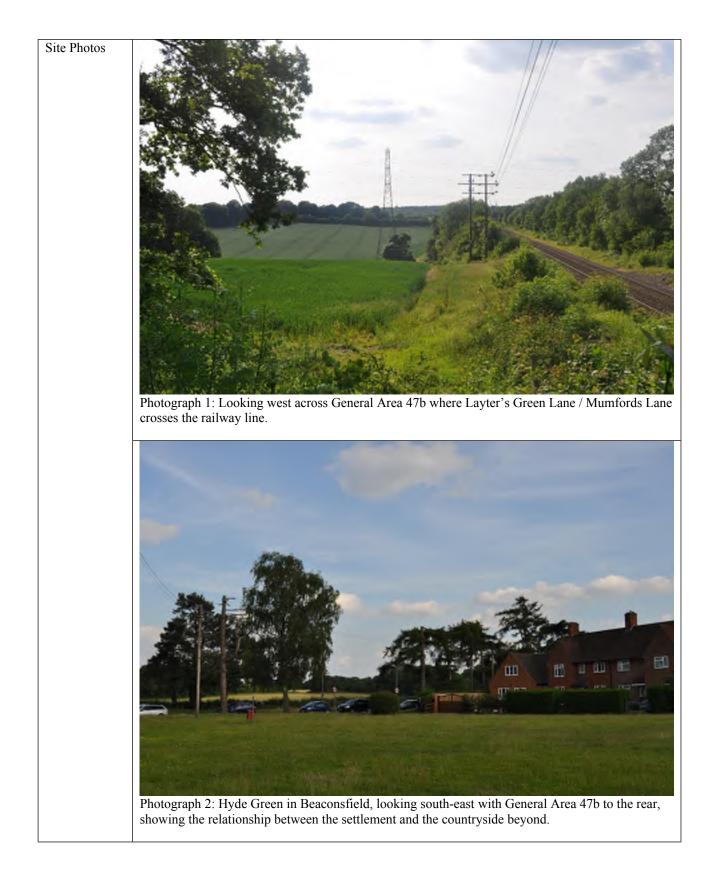

| 38a | 3 | RSA-12 | North-west part of<br>General Area 38a,<br>incorporating National<br>Society for Epilepsy<br>site and wider area to<br>the north. | Chiltern    |
|-----|---|--------|-----------------------------------------------------------------------------------------------------------------------------------|-------------|
|     |   |        |                                                                                                                                   |             |
|     |   |        |                                                                                                                                   |             |
| 40b | 3 | RSA-13 | Small area in the south<br>of General Area 40b,<br>east of Tilehouse Lane.                                                        | South Bucks |
|     |   |        |                                                                                                                                   |             |
|     |   |        |                                                                                                                                   |             |
| 43b | 3 | RSA-14 | West of General Area<br>43b, at the edge of<br>Lane End.                                                                          | Wycombe     |
|     |   |        |                                                                                                                                   |             |
|     |   |        |                                                                                                                                   |             |
| 44a | 3 | RSA-15 | Small area in the north-<br>east corner of General<br>Area 44a, north of<br>Hogtrough Wood.                                       | Chiltern    |
|     |   |        |                                                                                                                                   |             |
|     |   |        |                                                                                                                                   |             |
|     |   |        |                                                                                                                                   |             |
| 47a | 3 | RSA-16 | West of General Area<br>47a, encompassing<br>Wilton Park MDS and<br>further land to the west<br>and west.                         | South Bucks |
| 47b | 3 | RSA-17 | West of General Area<br>47b, west of The<br>Beaconsfield Golf<br>Club.                                                            | South Bucks |
|     |   |        |                                                                                                                                   |             |
|     |   |        |                                                                                                                                   |             |
|     |   |        |                                                                                                                                   |             |