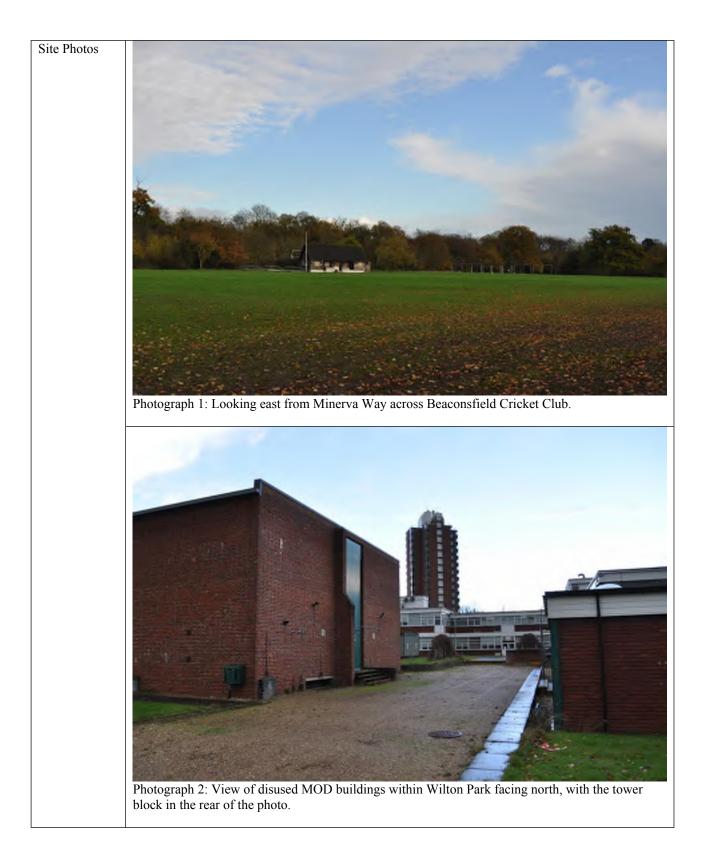

| 38a | 3 | RSA-12 | North-west part of<br>General Area 38a,<br>incorporating National<br>Society for Epilepsy<br>site and wider area to<br>the north. | Chiltern    |
|-----|---|--------|-----------------------------------------------------------------------------------------------------------------------------------|-------------|
|     |   |        |                                                                                                                                   |             |
|     |   |        |                                                                                                                                   |             |
| 40b | 3 | RSA-13 | Small area in the south<br>of General Area 40b,<br>east of Tilehouse Lane.                                                        | South Bucks |
|     |   |        |                                                                                                                                   |             |
|     |   |        |                                                                                                                                   |             |
| 43b | 3 | RSA-14 | West of General Area<br>43b, at the edge of<br>Lane End.                                                                          | Wycombe     |
|     |   |        |                                                                                                                                   |             |
|     |   |        |                                                                                                                                   |             |
| 44a | 3 | RSA-15 | Small area in the north-<br>east corner of General<br>Area 44a, north of<br>Hogtrough Wood.                                       | Chiltern    |
|     |   |        |                                                                                                                                   |             |
|     |   |        |                                                                                                                                   |             |
|     |   |        |                                                                                                                                   |             |
| 47a | 3 | RSA-16 | West of General Area<br>47a, encompassing<br>Wilton Park MDS and<br>further land to the west<br>and west.                         | South Bucks |
| 47b | 3 | RSA-17 | West of General Area<br>47b, west of The<br>Beaconsfield Golf<br>Club.                                                            | South Bucks |
|     |   |        |                                                                                                                                   |             |
|     |   |        |                                                                                                                                   |             |
|     |   |        |                                                                                                                                   |             |