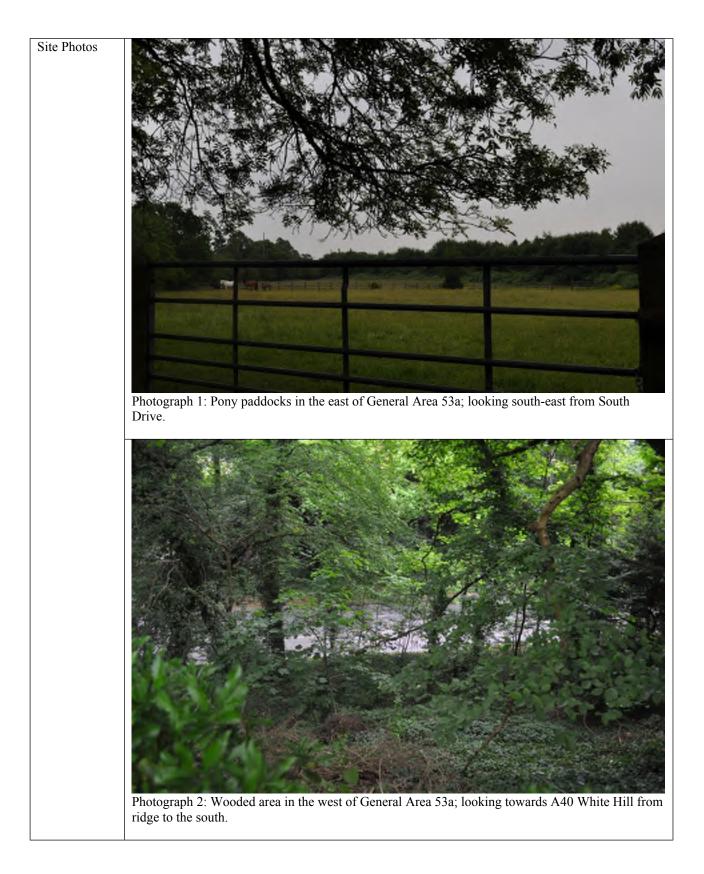

|     |   | Γ                  |                                                                                                                    |                           |
|-----|---|--------------------|--------------------------------------------------------------------------------------------------------------------|---------------------------|
|     |   |                    |                                                                                                                    |                           |
|     |   |                    |                                                                                                                    |                           |
|     |   |                    |                                                                                                                    |                           |
|     |   |                    |                                                                                                                    |                           |
|     |   |                    |                                                                                                                    |                           |
|     |   |                    |                                                                                                                    |                           |
| 53b | 3 | RSA-18             | Eastern part of General<br>Area 53b.                                                                               | South Bucks               |
|     |   |                    |                                                                                                                    |                           |
|     |   |                    |                                                                                                                    |                           |
| 57a | 2 | RGA-6              | Whole General Area.                                                                                                | Chiltern / South<br>Bucks |
|     |   |                    |                                                                                                                    |                           |
| 58a | 3 | RSA-19 &<br>RSA-20 | Two areas of General<br>Area 58a, in the north,<br>north of Hedsor Road,<br>and south-west, west of<br>Ferry Lane. | Wycombe                   |
|     |   |                    |                                                                                                                    |                           |
|     |   |                    |                                                                                                                    |                           |
| 60  | 3 | RSA-21             | Eastern part of General<br>Areas 60 and 67, at the<br>edge of Bourne End /<br>Wooburn.                             | Wycombe                   |
|     |   |                    |                                                                                                                    |                           |
|     |   |                    |                                                                                                                    |                           |
|     |   |                    |                                                                                                                    |                           |
|     |   |                    |                                                                                                                    |                           |
|     |   |                    |                                                                                                                    |                           |
| 65a | 2 | RGA-7              | Whole General Area.                                                                                                | South Bucks               |
|     |   |                    |                                                                                                                    |                           |
| 66  | 3 | RSA-22             | South-western part of<br>General Area 66,<br>encompassing<br>settlement of Denham.                                 | South Bucks               |
| 67  | 3 | RSA-21             | Eastern part of General<br>Areas 60 and 67, at the<br>edge of Bourne End /<br>Wooburn.                             | Wycombe                   |