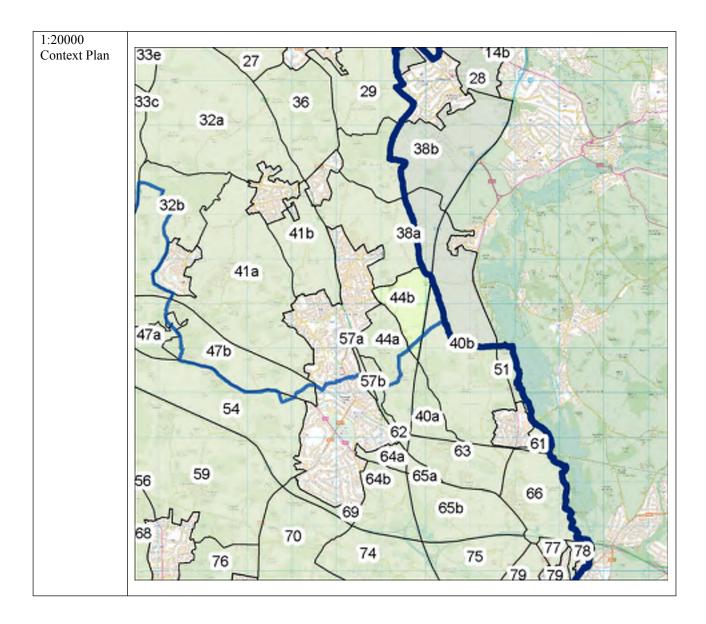

| 38a | 3 | RSA-12 | North-west part of<br>General Area 38a,<br>incorporating National<br>Society for Epilepsy<br>site and wider area to<br>the north. | Chiltern    |
|-----|---|--------|-----------------------------------------------------------------------------------------------------------------------------------|-------------|
|     |   |        |                                                                                                                                   |             |
|     |   |        |                                                                                                                                   |             |
| 40b | 3 | RSA-13 | Small area in the south<br>of General Area 40b,<br>east of Tilehouse Lane.                                                        | South Bucks |
|     |   |        |                                                                                                                                   |             |
|     |   |        |                                                                                                                                   |             |
| 43b | 3 | RSA-14 | West of General Area<br>43b, at the edge of<br>Lane End.                                                                          | Wycombe     |
|     |   |        |                                                                                                                                   |             |
|     |   |        |                                                                                                                                   |             |
| 44a | 3 | RSA-15 | Small area in the north-<br>east corner of General<br>Area 44a, north of<br>Hogtrough Wood.                                       | Chiltern    |
|     |   |        |                                                                                                                                   |             |
|     |   |        |                                                                                                                                   |             |
|     |   |        |                                                                                                                                   |             |
| 47a | 3 | RSA-16 | West of General Area<br>47a, encompassing<br>Wilton Park MDS and<br>further land to the west<br>and west.                         | South Bucks |
| 47b | 3 | RSA-17 | West of General Area<br>47b, west of The<br>Beaconsfield Golf<br>Club.                                                            | South Bucks |
|     |   |        |                                                                                                                                   |             |
|     |   |        |                                                                                                                                   |             |
|     |   |        |                                                                                                                                   |             |