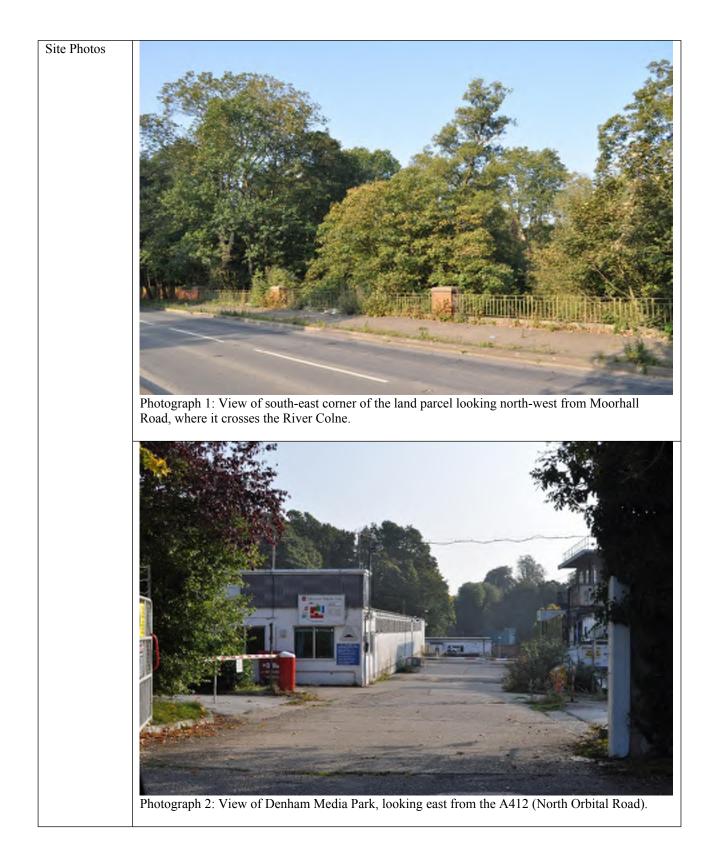

| 38a | 3 | RSA-12 | North-west part of<br>General Area 38a,<br>incorporating National<br>Society for Epilepsy<br>site and wider area to<br>the north. | Chiltern    |
|-----|---|--------|-----------------------------------------------------------------------------------------------------------------------------------|-------------|
|     |   |        |                                                                                                                                   |             |
|     |   |        |                                                                                                                                   |             |
| 40b | 3 | RSA-13 | Small area in the south<br>of General Area 40b,<br>east of Tilehouse Lane.                                                        | South Bucks |
|     |   |        |                                                                                                                                   |             |
|     |   |        |                                                                                                                                   |             |
| 43b | 3 | RSA-14 | West of General Area<br>43b, at the edge of<br>Lane End.                                                                          | Wycombe     |
|     |   |        |                                                                                                                                   |             |
|     |   |        |                                                                                                                                   |             |
| 44a | 3 | RSA-15 | Small area in the north-<br>east corner of General<br>Area 44a, north of<br>Hogtrough Wood.                                       | Chiltern    |
|     |   |        |                                                                                                                                   |             |
|     |   |        |                                                                                                                                   |             |
|     |   |        |                                                                                                                                   |             |
| 47a | 3 | RSA-16 | West of General Area<br>47a, encompassing<br>Wilton Park MDS and<br>further land to the west<br>and west.                         | South Bucks |
| 47b | 3 | RSA-17 | West of General Area<br>47b, west of The<br>Beaconsfield Golf<br>Club.                                                            | South Bucks |
|     |   |        |                                                                                                                                   |             |
|     |   |        |                                                                                                                                   |             |
|     |   |        |                                                                                                                                   |             |