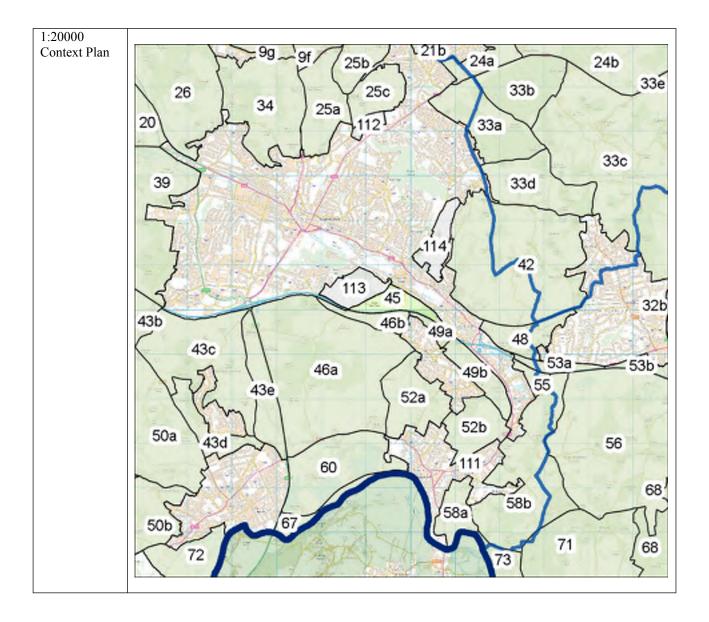

| 0/5       |





| General Area   | 46a                                                                                                                                                                                                                                                                                                                                                                                                                                                                                                                                                                                                                                                                                                 |