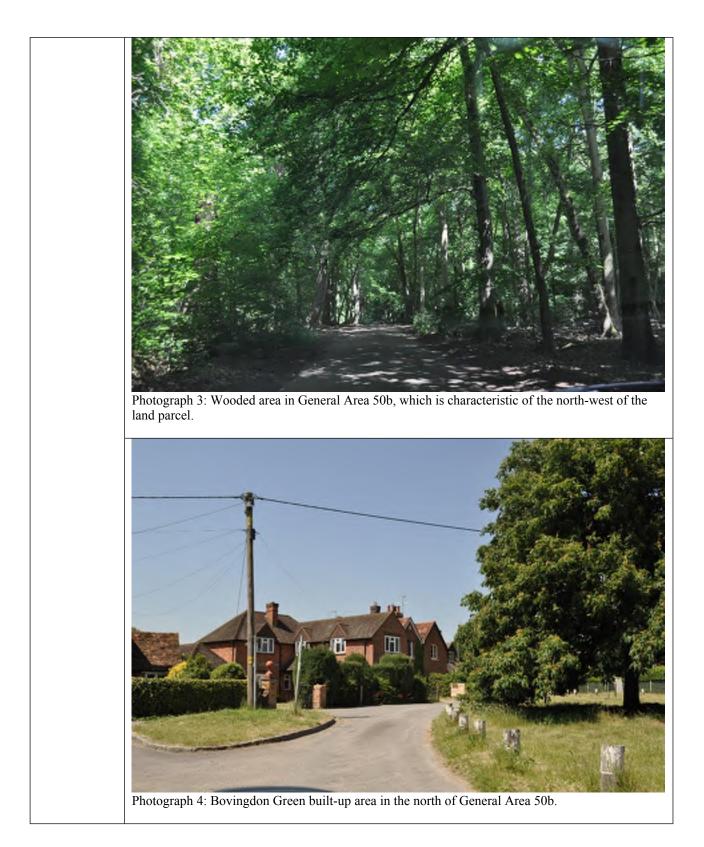

nt,      |                                                                 |     |
| character of   | including views and       |                                                                 |     |
| historic towns | vistas between the        |                                                                 |     |
|                | settlement and the        |                                                                 |     |
|                | surrounding               |                                                                 |     |
|                | countryside.              |                                                                 |     |
| Purpose 4: Tot | al Score                  |                                                                 | 0/5 |







| Weybeards<br>51<br>51<br>12<br>12                                                                                             |
|-------------------------------------------------------------------------------------------------------------------------------|
| north-east of Denham Green, which forms the southern boundary<br>west by the A412 (North Orbital Road) and to the east by the |
| sment Score                                                                                                                   |
| and parcel is not at the edge of a distinct large built-up FAIL                                                               |
|                                                                                                                               |
|