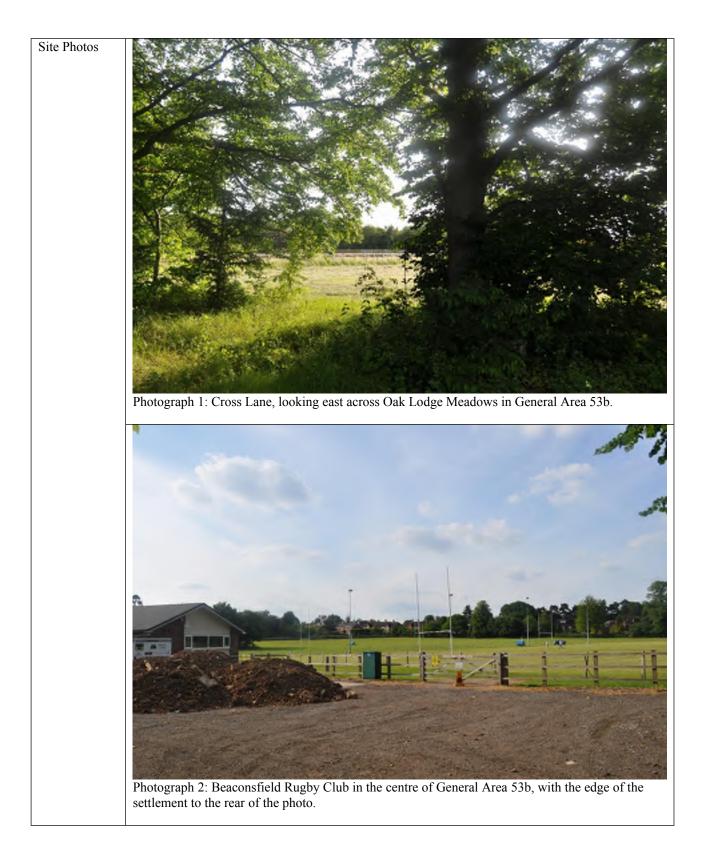

|     |   | Γ                  |                                                                                                                    |                           |
|-----|---|--------------------|--------------------------------------------------------------------------------------------------------------------|---------------------------|
|     |   |                    |                                                                                                                    |                           |
|     |   |                    |                                                                                                                    |                           |
|     |   |                    |                                                                                                                    |                           |
|     |   |                    |                                                                                                                    |                           |
|     |   |                    |                                                                                                                    |                           |
|     |   |                    |                                                                                                                    |                           |
| 53b | 3 | RSA-18             | Eastern part of General<br>Area 53b.                                                                               | South Bucks               |
|     |   |                    |                                                                                                                    |                           |
|     |   |                    |                                                                                                                    |                           |
| 57a | 2 | RGA-6              | Whole General Area.                                                                                                | Chiltern / South<br>Bucks |
|     |   |                    |                                                                                                                    |                           |
| 58a | 3 | RSA-19 &<br>RSA-20 | Two areas of General<br>Area 58a, in the north,<br>north of Hedsor Road,<br>and south-west, west of<br>Ferry Lane. | Wycombe                   |
|     |   |                    |                                                                                                                    |                           |
|     |   |                    |                                                                                                                    |                           |
| 60  | 3 | RSA-21             | Eastern part of General<br>Areas 60 and 67, at the<br>edge of Bourne End /<br>Wooburn.                             | Wycombe                   |
|     |   |                    |                                                                                                                    |                           |
|     |   |                    |                                                                                                                    |                           |
|     |   |                    |                                                                                                                    |                           |
|     |   |                    |                                                                                                                    |                           |
|     |   |                    |                                                                                                                    |                           |
| 65a | 2 | RGA-7              | Whole General Area.                                                                                                | South Bucks               |
|     |   |                    |                                                                                                                    |                           |
| 66  | 3 | RSA-22             | South-western part of<br>General Area 66,<br>encompassing<br>settlement of Denham.                                 | South Bucks               |
| 67  | 3 | RSA-21             | Eastern part of General<br>Areas 60 and 67, at the<br>edge of Bourne End /<br>Wooburn.                             | Wycombe                   |