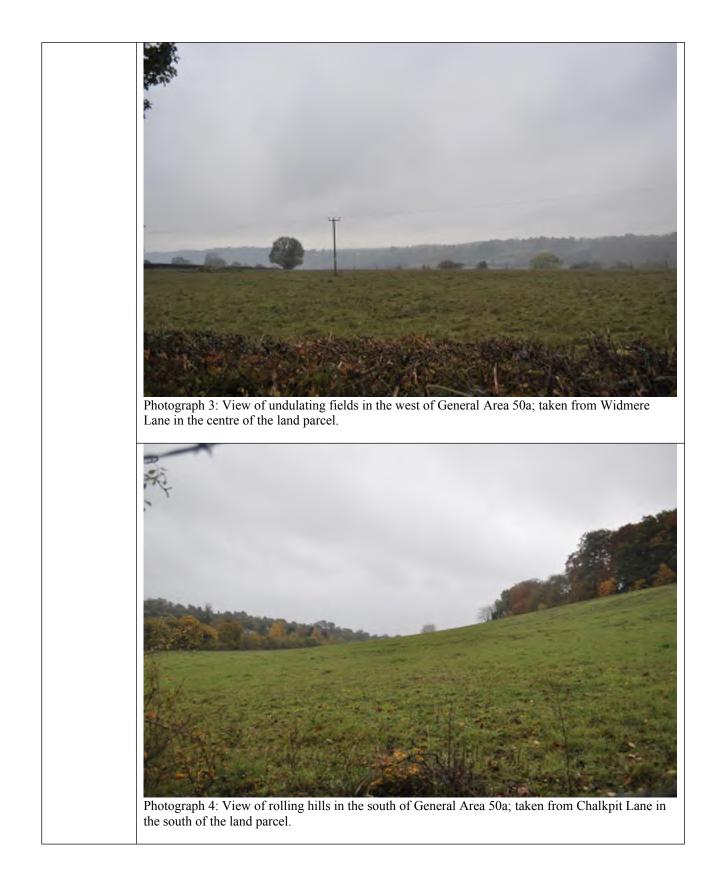

|     |
| historic towns | vistas between the                        |                                                                                                                      |     |
|                | settlement and the                        |                                                                                                                      |     |
|                | surrounding                               |                                                                                                                      |     |
|                | countryside.                              |                                                                                                                      |     |







| General Area                        | 50b                                                  |