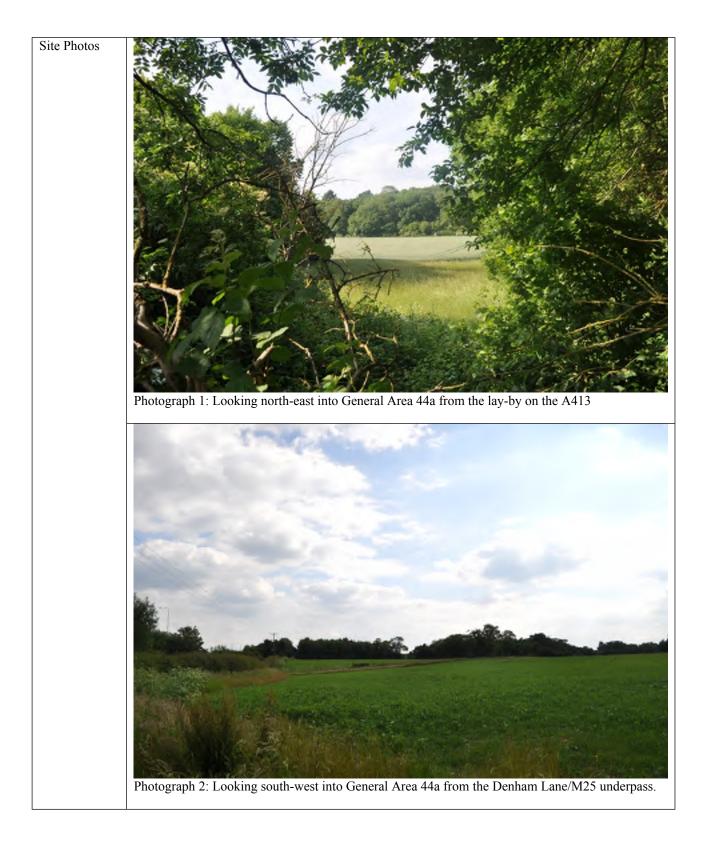

| 38a | 3 | RSA-12 | North-west part of<br>General Area 38a,<br>incorporating National<br>Society for Epilepsy<br>site and wider area to<br>the north. | Chiltern    |
|-----|---|--------|-----------------------------------------------------------------------------------------------------------------------------------|-------------|
|     |   |        |                                                                                                                                   |             |
|     |   |        |                                                                                                                                   |             |
| 40b | 3 | RSA-13 | Small area in the south<br>of General Area 40b,<br>east of Tilehouse Lane.                                                        | South Bucks |
|     |   |        |                                                                                                                                   |             |
|     |   |        |                                                                                                                                   |             |
| 43b | 3 | RSA-14 | West of General Area<br>43b, at the edge of<br>Lane End.                                                                          | Wycombe     |
|     |   |        |                                                                                                                                   |             |
|     |   |        |                                                                                                                                   |             |
| 44a | 3 | RSA-15 | Small area in the north-<br>east corner of General<br>Area 44a, north of<br>Hogtrough Wood.                                       | Chiltern    |
|     |   |        |                                                                                                                                   |             |
|     |   |        |                                                                                                                                   |             |
|     |   |        |                                                                                                                                   |             |
| 47a | 3 | RSA-16 | West of General Area<br>47a, encompassing<br>Wilton Park MDS and<br>further land to the west<br>and west.                         | South Bucks |
| 47b | 3 | RSA-17 | West of General Area<br>47b, west of The<br>Beaconsfield Golf<br>Club.                                                            | South Bucks |
|     |   |        |                                                                                                                                   |             |
|     |   |        |                                                                                                                                   |             |
|     |   |        |                                                                                                                                   |             |