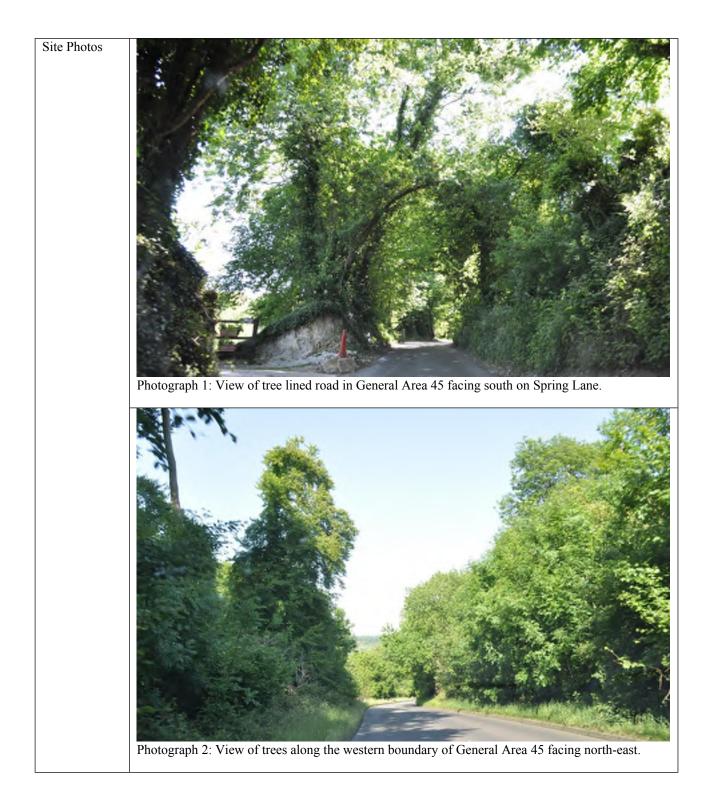

| 0/5       |





| General Area   | 46a                                                                                                                                                                                                                                                                                                                                                                                                                                                                                                                                                                                                                                                                                                 |