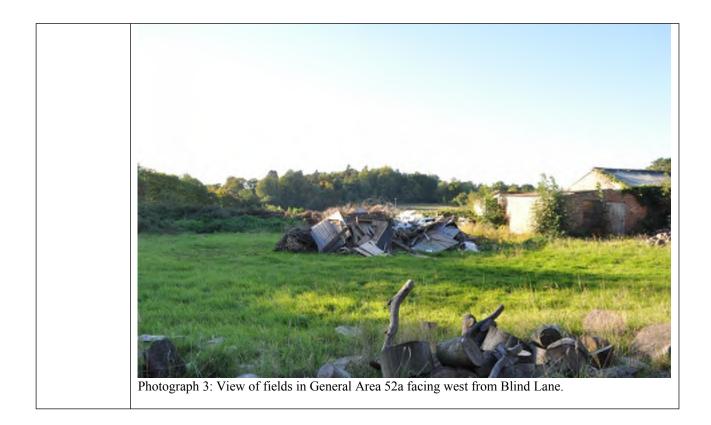

|     |
| historic towns           | vistas between the        |                                                                 |     |
|                          | settlement and the        |                                                                 |     |
|                          | surrounding               |                                                                 |     |
|                          | countryside.              |                                                                 |     |
| Purpose 4: Tot           |                           | 1                                                               | 0/5 |
| urpose 4. 100            |                           |                                                                 | 0/5 |







| General Area   | 52b                                   |                                                                         |        |
|----------------|---------------------------------------|-------------------------------------------------------------------------|--------|
| Area (ha)      | 136.3                                 |                                                                         |        |
| Local          | Wycombe                               |                                                                         |        |
| Authority      | wyconioc                              |                                                                         |        |
| Location Plan  |                                       |