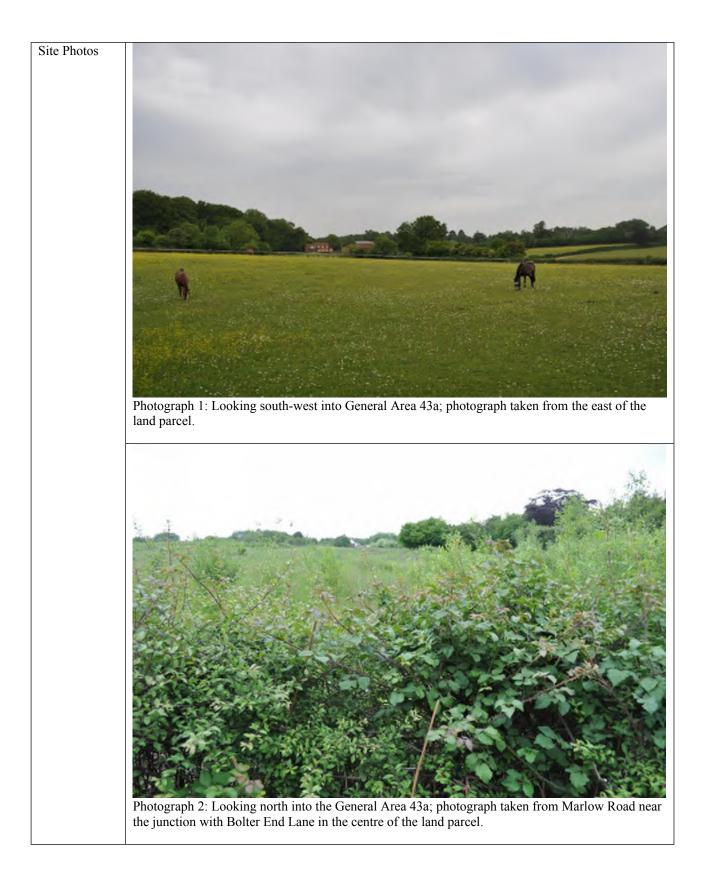

|                                                                                                                                                                                              |                                                                                                                                                                                                                                                                                                                                                                                                                                                                                                                                                                               | 0/5 |





| General Area   | 43b                                       |