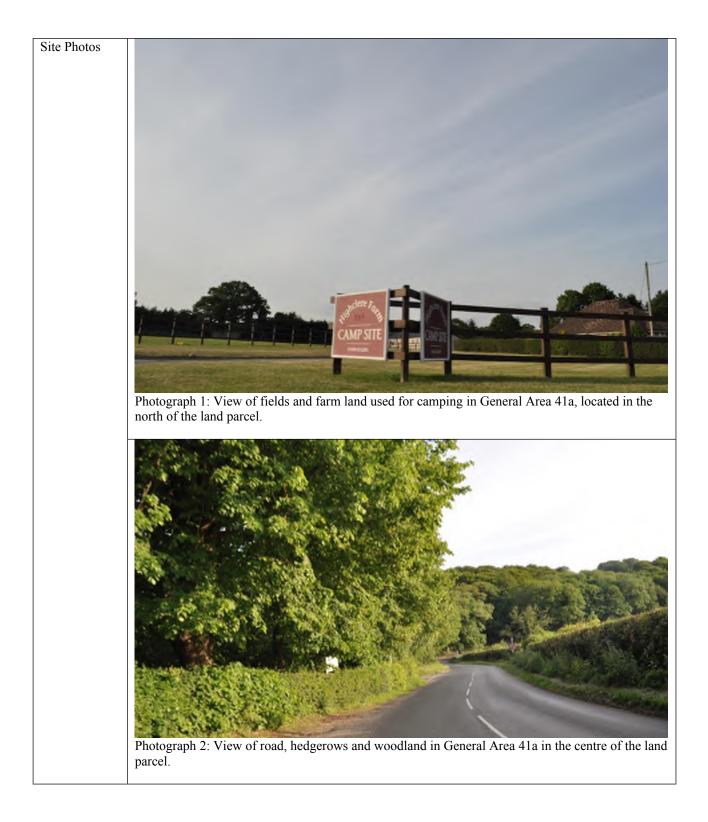

|                                                                                                                                                                                                                                                                                                                                                                                                                                                                                                                                                                                                                                                                                                                                         | 0/5  |







| General Area                        | 41b                                            |                                                                                                                               |                   |
|-------------------------------------|------------------------------------------------|-------------------------------------------------------------------------------------------------------------------------------|-------------------|
| Area (ha)                           | 230.6                                          |                                                                                                                               |                   |
|                                     |