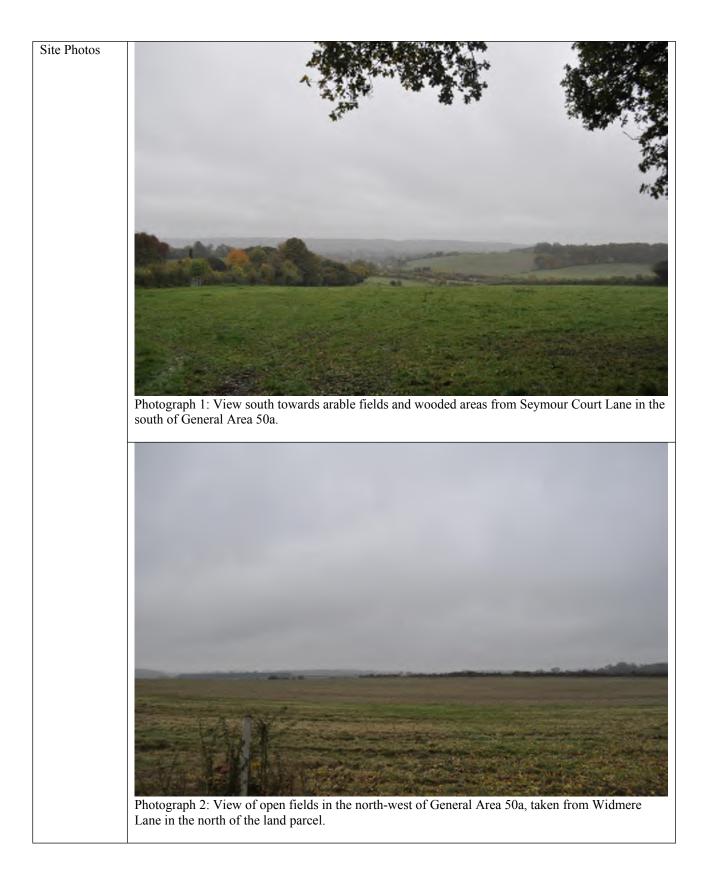

|     |
| historic towns | vistas between the                        |                                                                                                                      |     |
|                | settlement and the                        |                                                                                                                      |     |
|                | surrounding                               |                                                                                                                      |     |
|                | countryside.                              |                                                                                                                      |     |







| General Area                        | 50b                                                  |