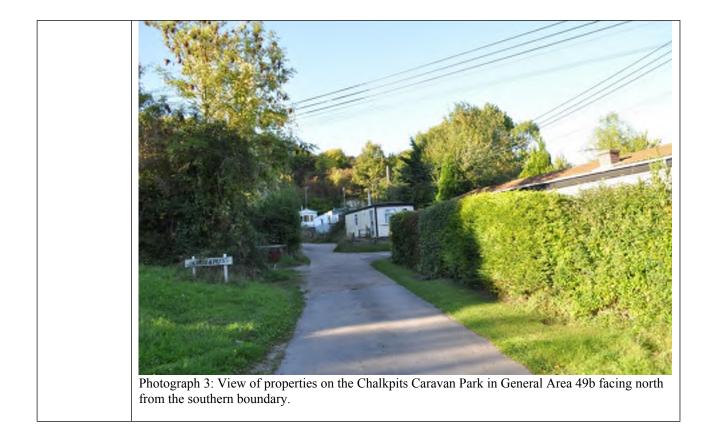

| 0    |







| General Area                     | 50a                                                  |                                                                                                                                   |         |
|----------------------------------|------------------------------------------------------|-----------------------------------------------------------------------------------------------------------------------------------|---------|
| Area (ha)                        | 506.9                                                |                                                                                                                                   |         |
| Local                            | Wycombe                                              |