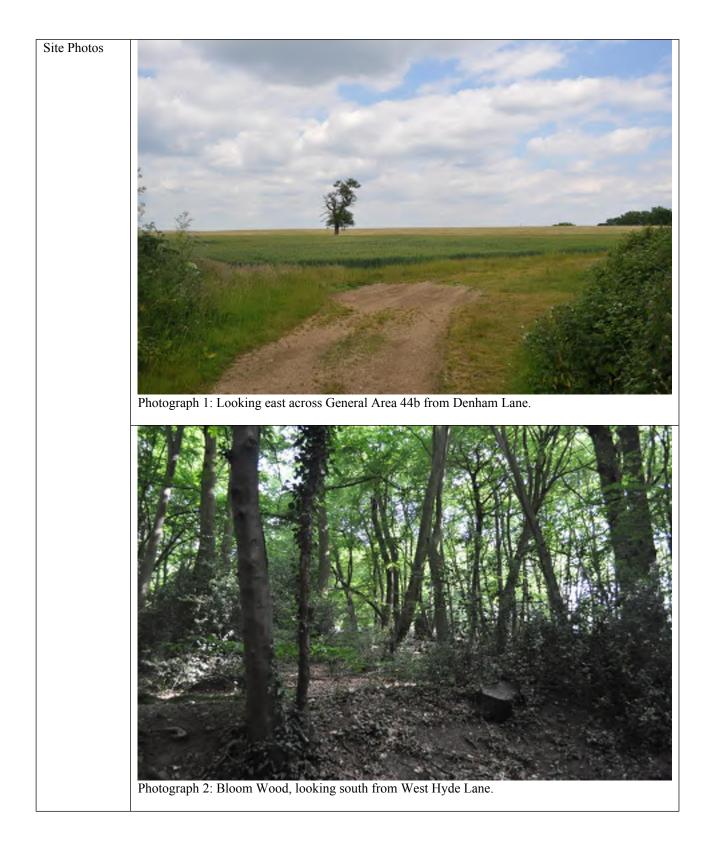

| 38a | 3 | RSA-12 | North-west part of<br>General Area 38a,<br>incorporating National<br>Society for Epilepsy<br>site and wider area to<br>the north. | Chiltern    |
|-----|---|--------|-----------------------------------------------------------------------------------------------------------------------------------|-------------|
|     |   |        |                                                                                                                                   |             |
|     |   |        |                                                                                                                                   |             |
| 40b | 3 | RSA-13 | Small area in the south<br>of General Area 40b,<br>east of Tilehouse Lane.                                                        | South Bucks |
|     |   |        |                                                                                                                                   |             |
|     |   |        |                                                                                                                                   |             |
| 43b | 3 | RSA-14 | West of General Area<br>43b, at the edge of<br>Lane End.                                                                          | Wycombe     |
|     |   |        |                                                                                                                                   |             |
|     |   |        |                                                                                                                                   |             |
| 44a | 3 | RSA-15 | Small area in the north-<br>east corner of General<br>Area 44a, north of<br>Hogtrough Wood.                                       | Chiltern    |
|     |   |        |                                                                                                                                   |             |
|     |   |        |                                                                                                                                   |             |
|     |   |        |                                                                                                                                   |             |
| 47a | 3 | RSA-16 | West of General Area<br>47a, encompassing<br>Wilton Park MDS and<br>further land to the west<br>and west.                         | South Bucks |
| 47b | 3 | RSA-17 | West of General Area<br>47b, west of The<br>Beaconsfield Golf<br>Club.                                                            | South Bucks |
|     |   |        |                                                                                                                                   |             |
|     |   |        |                                                                                                                                   |             |
|     |   |        |                                                                                                                                   |             |