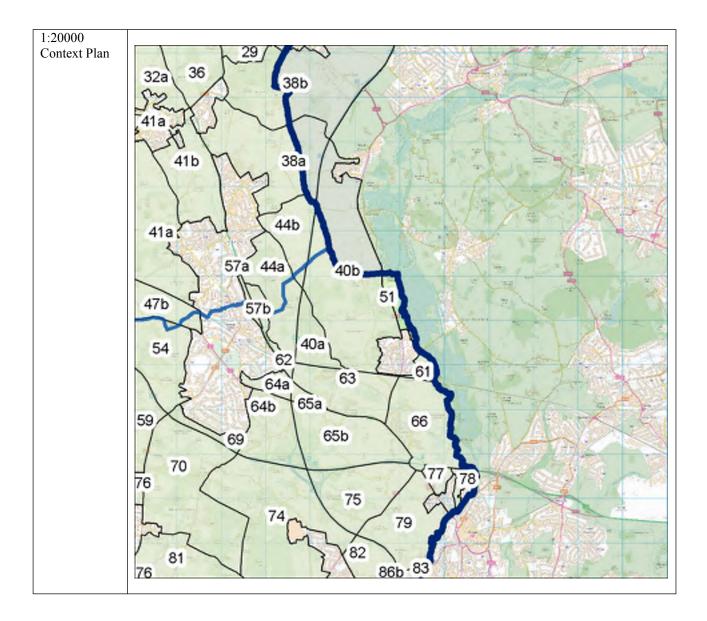

| 38a | 3 | RSA-12 | North-west part of<br>General Area 38a,<br>incorporating National<br>Society for Epilepsy<br>site and wider area to<br>the north. | Chiltern    |
|-----|---|--------|-----------------------------------------------------------------------------------------------------------------------------------|-------------|
|     |   |        |                                                                                                                                   |             |
|     |   |        |                                                                                                                                   |             |
| 40b | 3 | RSA-13 | Small area in the south<br>of General Area 40b,<br>east of Tilehouse Lane.                                                        | South Bucks |
|     |   |        |                                                                                                                                   |             |
|     |   |        |                                                                                                                                   |             |
| 43b | 3 | RSA-14 | West of General Area<br>43b, at the edge of<br>Lane End.                                                                          | Wycombe     |
|     |   |        |                                                                                                                                   |             |
|     |   |        |                                                                                                                                   |             |
| 44a | 3 | RSA-15 | Small area in the north-<br>east corner of General<br>Area 44a, north of<br>Hogtrough Wood.                                       | Chiltern    |
|     |   |        |                                                                                                                                   |             |
|     |   |        |                                                                                                                                   |             |
|     |   |        |                                                                                                                                   |             |
| 47a | 3 | RSA-16 | West of General Area<br>47a, encompassing<br>Wilton Park MDS and<br>further land to the west<br>and west.                         | South Bucks |
| 47b | 3 | RSA-17 | West of General Area<br>47b, west of The<br>Beaconsfield Golf<br>Club.                                                            | South Bucks |
|     |   |        |                                                                                                                                   |             |
|     |   |        |                                                                                                                                   |             |
|     |   |        |                                                                                                                                   |             |