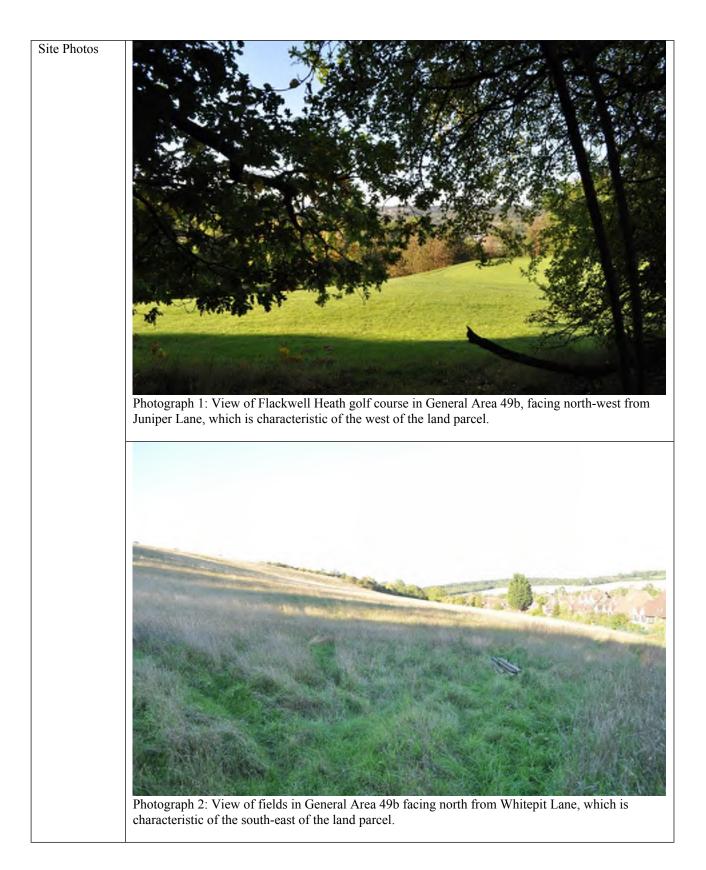

| 0    |







| General Area                     | 50a                                                  |                                                                                                                                   |         |
|----------------------------------|------------------------------------------------------|-----------------------------------------------------------------------------------------------------------------------------------|---------|
| Area (ha)                        | 506.9                                                |                                                                                                                                   |         |
| Local                            | Wycombe                                              |