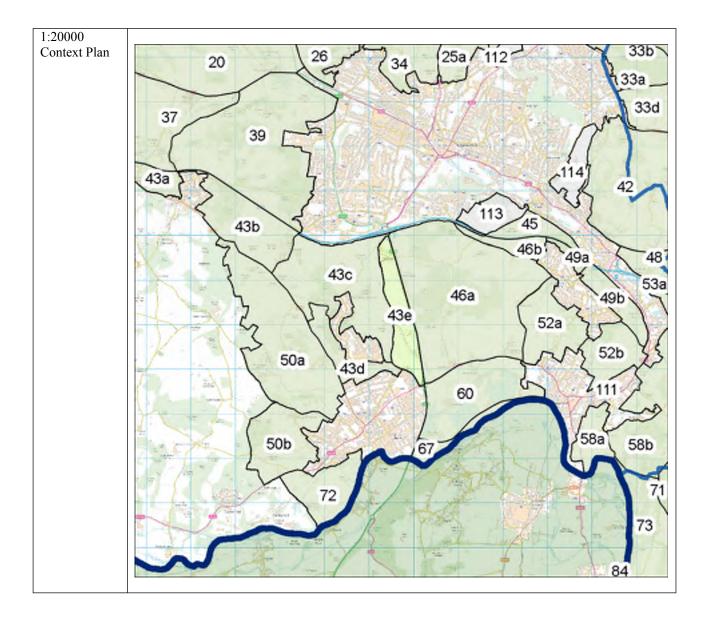

|                                                                                                                                                                                                                                                                                                                                                                                                                                                                                                                                                                                                                                                             | 0/5 |







| General Area                     | 44a                                                                                                                                                                                                      |                                                                                                                                                                                                                                                                                                                                                                                                                                                                                                                                                                       |