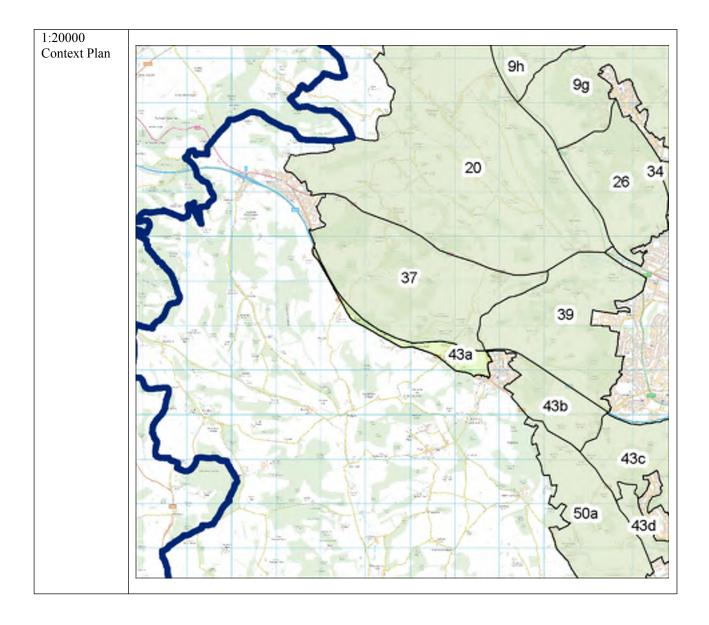

| 38a | 3 | RSA-12 | North-west part of<br>General Area 38a,<br>incorporating National<br>Society for Epilepsy<br>site and wider area to<br>the north. | Chiltern    |
|-----|---|--------|-----------------------------------------------------------------------------------------------------------------------------------|-------------|
|     |   |        |                                                                                                                                   |             |
|     |   |        |                                                                                                                                   |             |
| 40b | 3 | RSA-13 | Small area in the south<br>of General Area 40b,<br>east of Tilehouse Lane.                                                        | South Bucks |
|     |   |        |                                                                                                                                   |             |
|     |   |        |                                                                                                                                   |             |
| 43b | 3 | RSA-14 | West of General Area<br>43b, at the edge of<br>Lane End.                                                                          | Wycombe     |
|     |   |        |                                                                                                                                   |             |
|     |   |        |                                                                                                                                   |             |
| 44a | 3 | RSA-15 | Small area in the north-<br>east corner of General<br>Area 44a, north of<br>Hogtrough Wood.                                       | Chiltern    |
|     |   |        |                                                                                                                                   |             |
|     |   |        |                                                                                                                                   |             |
|     |   |        |                                                                                                                                   |             |
| 47a | 3 | RSA-16 | West of General Area<br>47a, encompassing<br>Wilton Park MDS and<br>further land to the west<br>and west.                         | South Bucks |
| 47b | 3 | RSA-17 | West of General Area<br>47b, west of The<br>Beaconsfield Golf<br>Club.                                                            | South Bucks |
|     |   |        |                                                                                                                                   |             |
|     |   |        |                                                                                                                                   |             |
|     |   |        |                                                                                                                                   |             |