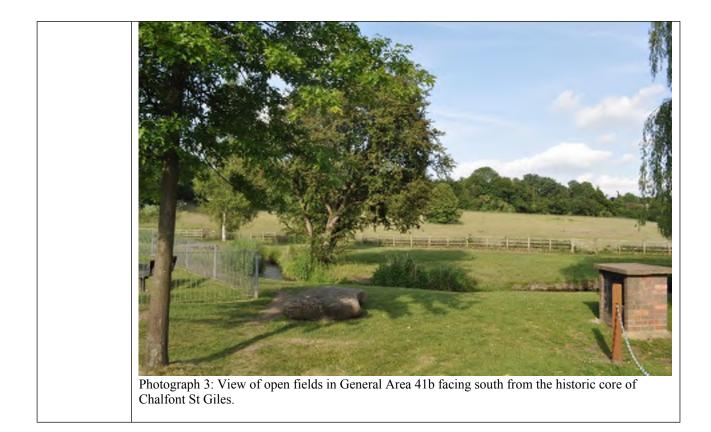

| the historic core from within the land parcel.                                                                                                                                                                                                                                                                                                                                                                                                                                                                                                                                                                                                                                                                                   | 3/5  |







| General Area                        | 42                                        |