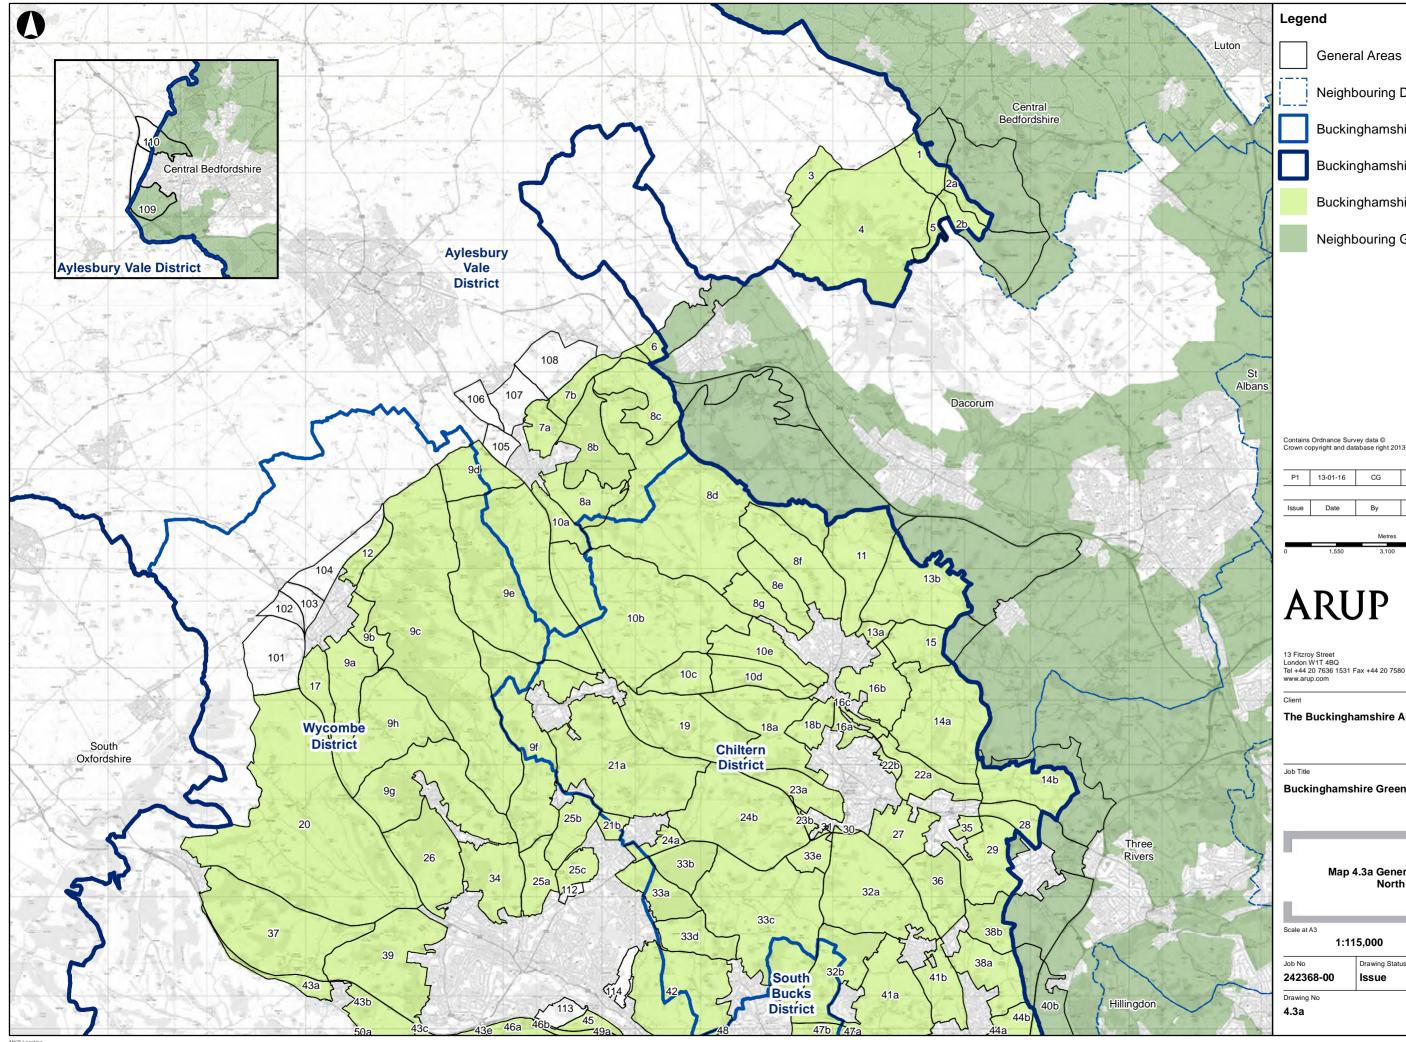

**General Areas** 

Neighbouring District

Buckinghamshire District

Buckinghamshire County

Buckinghamshire Green Belt

Neighbouring Green Belt

| P1    | 13-01-16 | CG | ML   | AB   |
|-------|----------|----|------|------|
|       |          |    |      |      |
| Issue | Date     | Ву | Chkd | Appd |

|   |       | Metres |       |
|---|-------|--------|-------|
| 0 | 1,550 | 3,100  | 6,200 |
|   |       |        |       |

13 Fitzroy Street London W1T 4BQ Tel +44 20 7636 1531 Fax +44 20 7580 3924 www.arup.com

## The Buckinghamshire Authorities

**Buckinghamshire Green Belt Assessment** 

Map 4.3a General Areas, North

Drawing Status Issue Issue P1