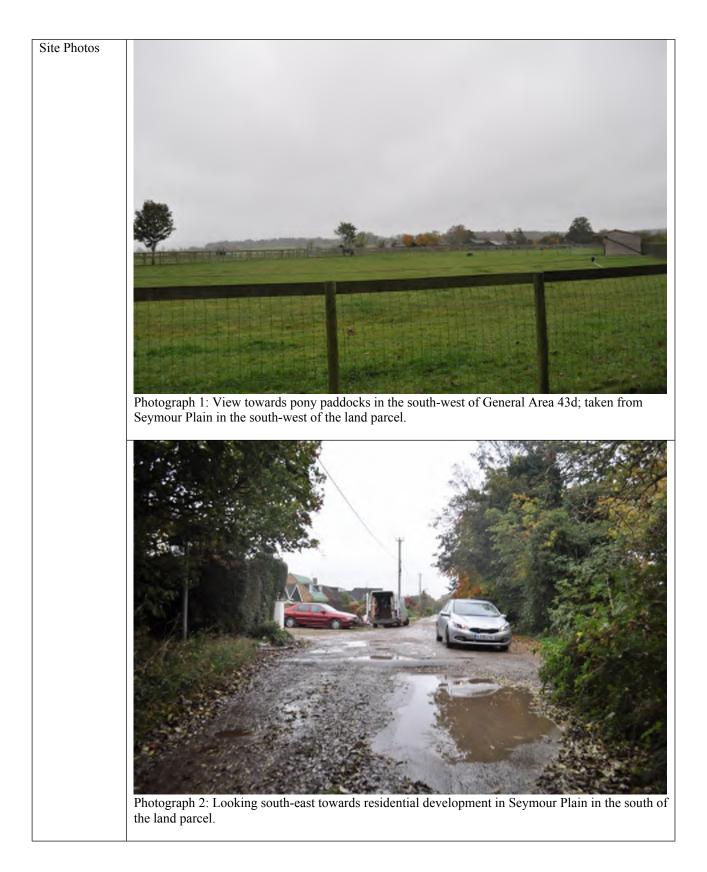

|     |
| character of   | including views and       |                                                                   |     |
| historic towns | vistas between the        |                                                                   |     |
|                | settlement and the        |                                                                   |     |
|                | surrounding               |                                                                   |     |
|                | countryside.              |                                                                   |     |
| Purpose 4: Tot |                           | 1                                                                 | 0/5 |







| General Area                                     | 43e                                                                                                                                                                                                      |