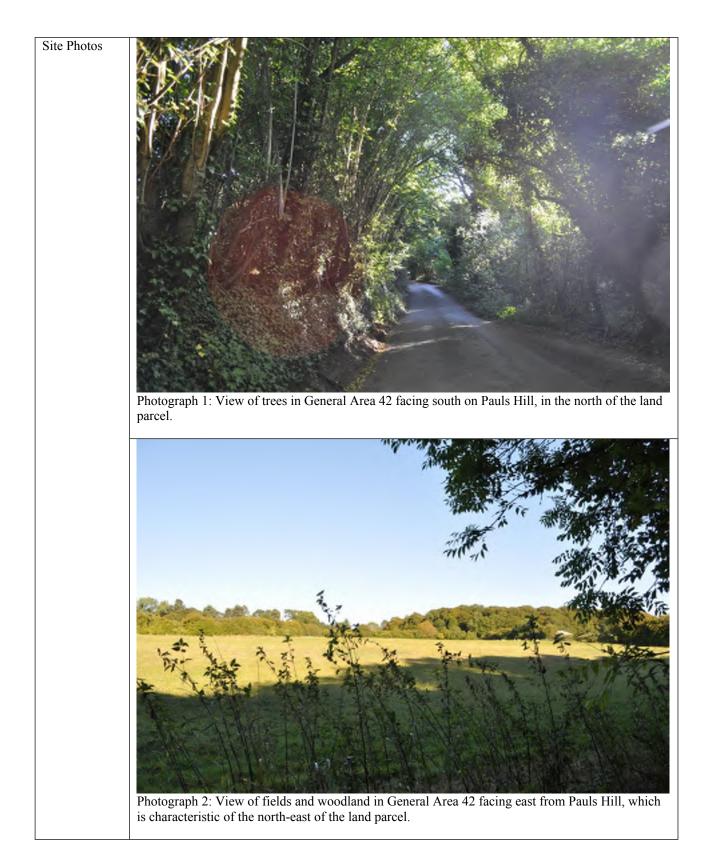

| 0    |

| historic towns | vistas between the       |     |
|----------------|--------------------------|-----|
|                | settlement and the       |     |
|                | surrounding              |     |
|                | surrounding countryside. |     |
| Purpose 4: Tot | al Score                 | 0/5 |





| General Area   | 43a                        |