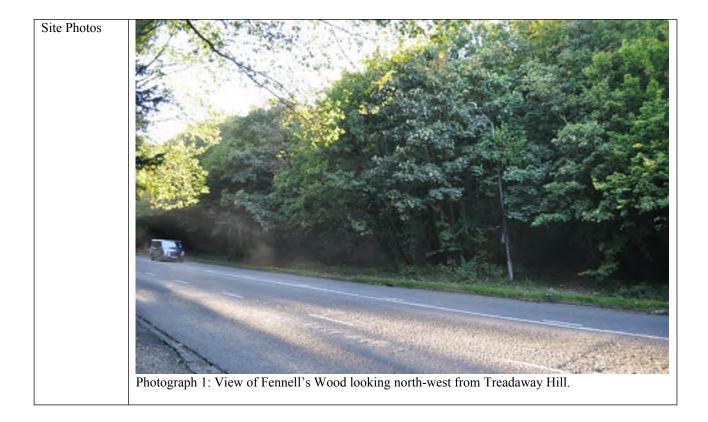

| 0   |
| Purpose 4: Tot                                                                      |                                                                                                                                                                                              |                                                                                                                                                                                                                                                                                                                                                                                                                                                                                                                       | 0/5 |





| 49b<br>90.9                                                                                                                                                                                              |                                                                                                                                                                                                                                                                                                                                                                                                                                           |