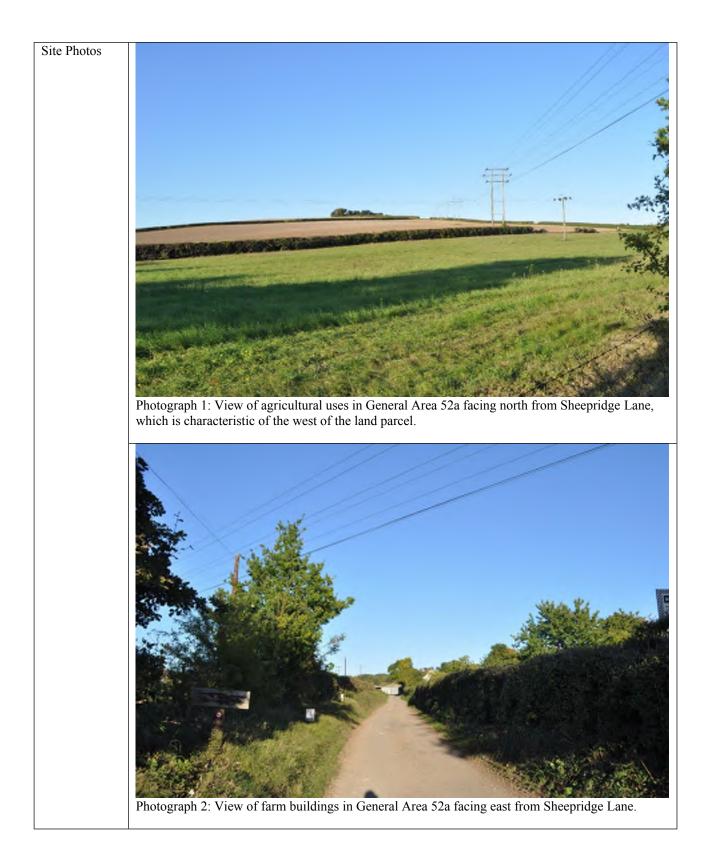

|     |
| historic towns           | vistas between the        |                                                                 |     |
|                          | settlement and the        |                                                                 |     |
|                          | surrounding               |                                                                 |     |
|                          | countryside.              |                                                                 |     |
| Purpose 4: Tot           |                           | 1                                                               | 0/5 |
| urpose 4. 100            |                           |                                                                 | 0/5 |







| General Area   | 52b                                   |                                                                         |        |
|----------------|---------------------------------------|-------------------------------------------------------------------------|--------|
| Area (ha)      | 136.3                                 |                                                                         |        |
| Local          | Wycombe                               |                                                                         |        |
| Authority      | wyconioc                              |                                                                         |        |
| Location Plan  |                                       |