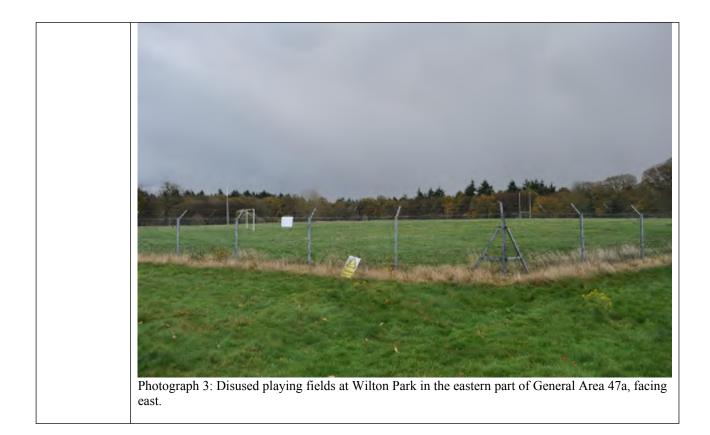

| 38a | 3 | RSA-12 | North-west part of<br>General Area 38a,<br>incorporating National<br>Society for Epilepsy<br>site and wider area to<br>the north. | Chiltern    |
|-----|---|--------|-----------------------------------------------------------------------------------------------------------------------------------|-------------|
|     |   |        |                                                                                                                                   |             |
|     |   |        |                                                                                                                                   |             |
| 40b | 3 | RSA-13 | Small area in the south<br>of General Area 40b,<br>east of Tilehouse Lane.                                                        | South Bucks |
|     |   |        |                                                                                                                                   |             |
|     |   |        |                                                                                                                                   |             |
| 43b | 3 | RSA-14 | West of General Area<br>43b, at the edge of<br>Lane End.                                                                          | Wycombe     |
|     |   |        |                                                                                                                                   |             |
|     |   |        |                                                                                                                                   |             |
| 44a | 3 | RSA-15 | Small area in the north-<br>east corner of General<br>Area 44a, north of<br>Hogtrough Wood.                                       | Chiltern    |
|     |   |        |                                                                                                                                   |             |
|     |   |        |                                                                                                                                   |             |
|     |   |        |                                                                                                                                   |             |
| 47a | 3 | RSA-16 | West of General Area<br>47a, encompassing<br>Wilton Park MDS and<br>further land to the west<br>and west.                         | South Bucks |
| 47b | 3 | RSA-17 | West of General Area<br>47b, west of The<br>Beaconsfield Golf<br>Club.                                                            | South Bucks |
|     |   |        |                                                                                                                                   |             |
|     |   |        |                                                                                                                                   |             |
|     |   |        |                                                                                                                                   |             |