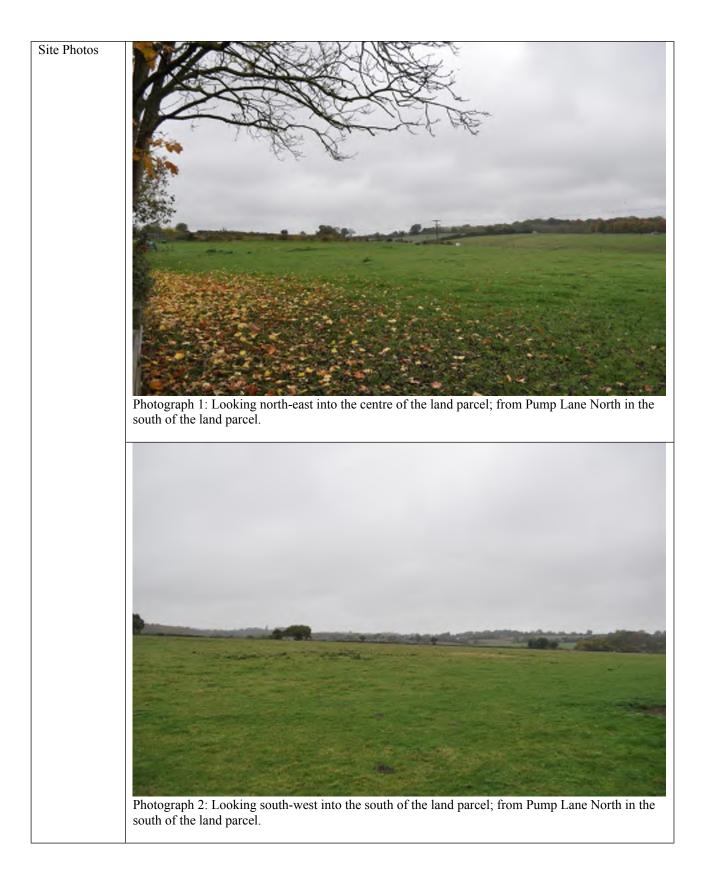

|                                                                                                                                                                                                                                                                                                                                                                                                                                                                                                                                                                                                                                                             | 0/5 |







| General Area                     | 44a                                                                                                                                                                                                      |                                                                                                                                                                                                                                                                                                                                                                                                                                                                                                                                                                       |