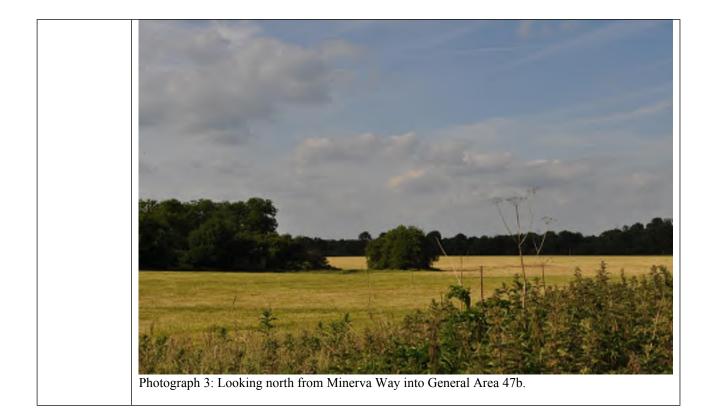

| 38a | 3 | RSA-12 | North-west part of<br>General Area 38a,<br>incorporating National<br>Society for Epilepsy<br>site and wider area to<br>the north. | Chiltern    |
|-----|---|--------|-----------------------------------------------------------------------------------------------------------------------------------|-------------|
|     |   |        |                                                                                                                                   |             |
|     |   |        |                                                                                                                                   |             |
| 40b | 3 | RSA-13 | Small area in the south<br>of General Area 40b,<br>east of Tilehouse Lane.                                                        | South Bucks |
|     |   |        |                                                                                                                                   |             |
|     |   |        |                                                                                                                                   |             |
| 43b | 3 | RSA-14 | West of General Area<br>43b, at the edge of<br>Lane End.                                                                          | Wycombe     |
|     |   |        |                                                                                                                                   |             |
|     |   |        |                                                                                                                                   |             |
| 44a | 3 | RSA-15 | Small area in the north-<br>east corner of General<br>Area 44a, north of<br>Hogtrough Wood.                                       | Chiltern    |
|     |   |        |                                                                                                                                   |             |
|     |   |        |                                                                                                                                   |             |
|     |   |        |                                                                                                                                   |             |
| 47a | 3 | RSA-16 | West of General Area<br>47a, encompassing<br>Wilton Park MDS and<br>further land to the west<br>and west.                         | South Bucks |
| 47b | 3 | RSA-17 | West of General Area<br>47b, west of The<br>Beaconsfield Golf<br>Club.                                                            | South Bucks |
|     |   |        |                                                                                                                                   |             |
|     |   |        |                                                                                                                                   |             |
|     |   |        |                                                                                                                                   |             |