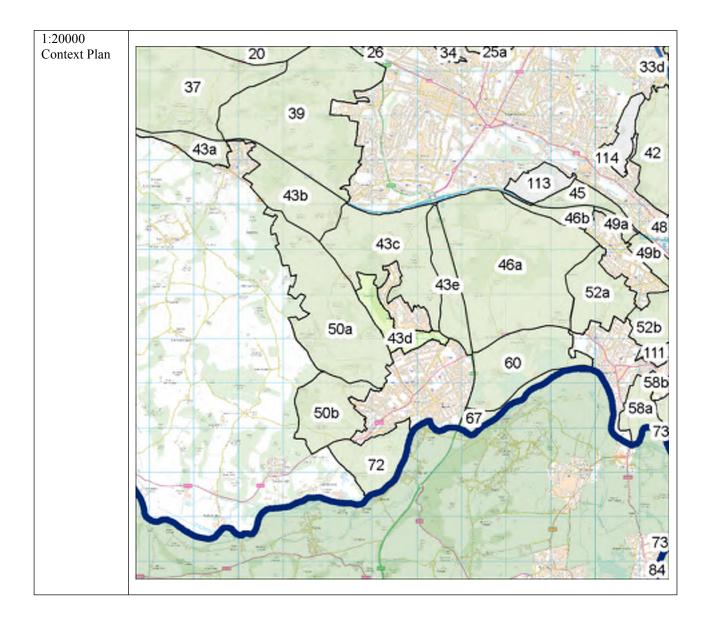

|     |
| character of   | including views and       |                                                                   |     |
| historic towns | vistas between the        |                                                                   |     |
|                | settlement and the        |                                                                   |     |
|                | surrounding               |                                                                   |     |
|                | countryside.              |                                                                   |     |
| Purpose 4: Tot |                           | 1                                                                 | 0/5 |







| General Area                                     | 43e                                                                                                                                                                                                      |                                                                                                                                                                                                                                                                                                                                                                                                                                                                                                                                                             |