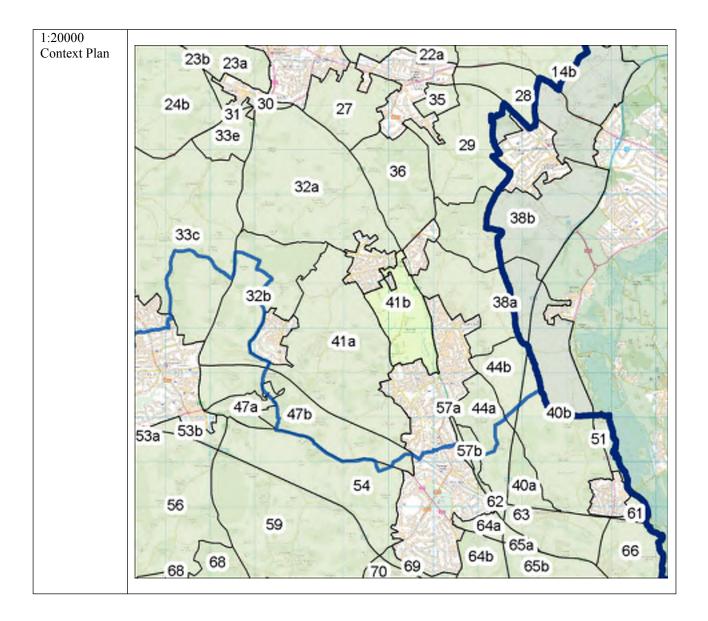

| the historic core from within the land parcel.                                                                                                                                                                                                                                                                                                                                                                                                                                                                                                                                                                                                                                                                                   | 3/5  |







| General Area                        | 42                                        |