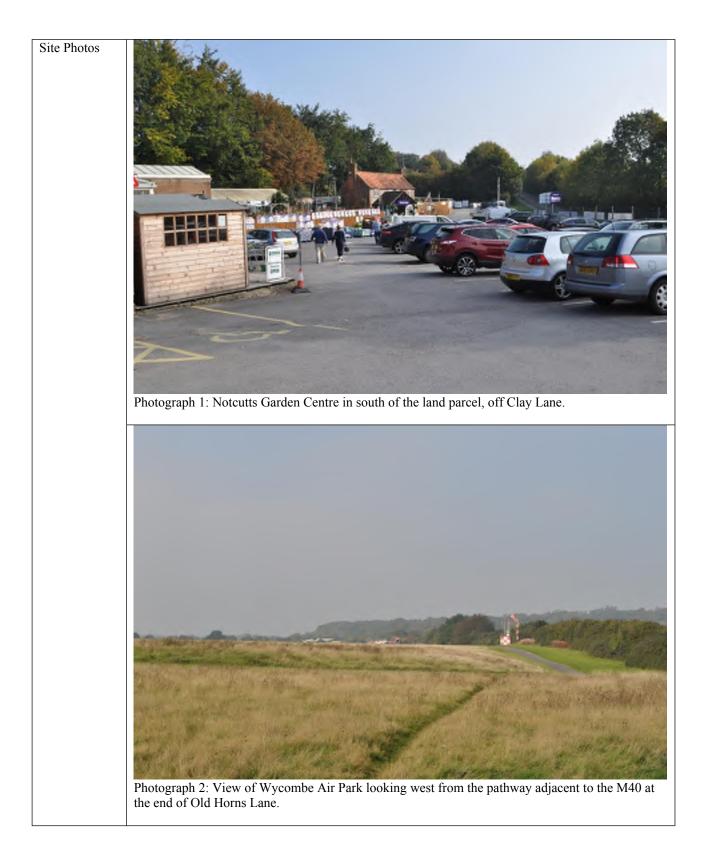

| 38a | 3 | RSA-12 | North-west part of<br>General Area 38a,<br>incorporating National<br>Society for Epilepsy<br>site and wider area to<br>the north. | Chiltern    |
|-----|---|--------|-----------------------------------------------------------------------------------------------------------------------------------|-------------|
|     |   |        |                                                                                                                                   |             |
|     |   |        |                                                                                                                                   |             |
| 40b | 3 | RSA-13 | Small area in the south<br>of General Area 40b,<br>east of Tilehouse Lane.                                                        | South Bucks |
|     |   |        |                                                                                                                                   |             |
|     |   |        |                                                                                                                                   |             |
| 43b | 3 | RSA-14 | West of General Area<br>43b, at the edge of<br>Lane End.                                                                          | Wycombe     |
|     |   |        |                                                                                                                                   |             |
|     |   |        |                                                                                                                                   |             |
| 44a | 3 | RSA-15 | Small area in the north-<br>east corner of General<br>Area 44a, north of<br>Hogtrough Wood.                                       | Chiltern    |
|     |   |        |                                                                                                                                   |             |
|     |   |        |                                                                                                                                   |             |
|     |   |        |                                                                                                                                   |             |
| 47a | 3 | RSA-16 | West of General Area<br>47a, encompassing<br>Wilton Park MDS and<br>further land to the west<br>and west.                         | South Bucks |
| 47b | 3 | RSA-17 | West of General Area<br>47b, west of The<br>Beaconsfield Golf<br>Club.                                                            | South Bucks |
|     |   |        |                                                                                                                                   |             |
|     |   |        |                                                                                                                                   |             |
|     |   |        |                                                                                                                                   |             |