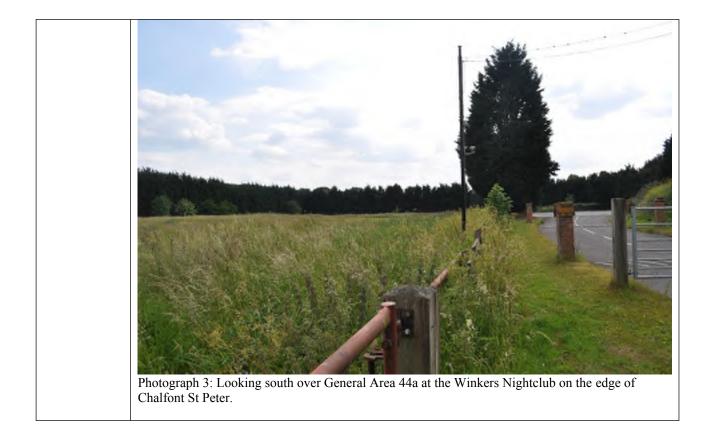

| 38a | 3 | RSA-12 | North-west part of<br>General Area 38a,<br>incorporating National<br>Society for Epilepsy<br>site and wider area to<br>the north. | Chiltern    |
|-----|---|--------|-----------------------------------------------------------------------------------------------------------------------------------|-------------|
|     |   |        |                                                                                                                                   |             |
|     |   |        |                                                                                                                                   |             |
| 40b | 3 | RSA-13 | Small area in the south<br>of General Area 40b,<br>east of Tilehouse Lane.                                                        | South Bucks |
|     |   |        |                                                                                                                                   |             |
|     |   |        |                                                                                                                                   |             |
| 43b | 3 | RSA-14 | West of General Area<br>43b, at the edge of<br>Lane End.                                                                          | Wycombe     |
|     |   |        |                                                                                                                                   |             |
|     |   |        |                                                                                                                                   |             |
| 44a | 3 | RSA-15 | Small area in the north-<br>east corner of General<br>Area 44a, north of<br>Hogtrough Wood.                                       | Chiltern    |
|     |   |        |                                                                                                                                   |             |
|     |   |        |                                                                                                                                   |             |
|     |   |        |                                                                                                                                   |             |
| 47a | 3 | RSA-16 | West of General Area<br>47a, encompassing<br>Wilton Park MDS and<br>further land to the west<br>and west.                         | South Bucks |
| 47b | 3 | RSA-17 | West of General Area<br>47b, west of The<br>Beaconsfield Golf<br>Club.                                                            | South Bucks |
|     |   |        |                                                                                                                                   |             |
|     |   |        |                                                                                                                                   |             |
|     |   |        |                                                                                                                                   |             |