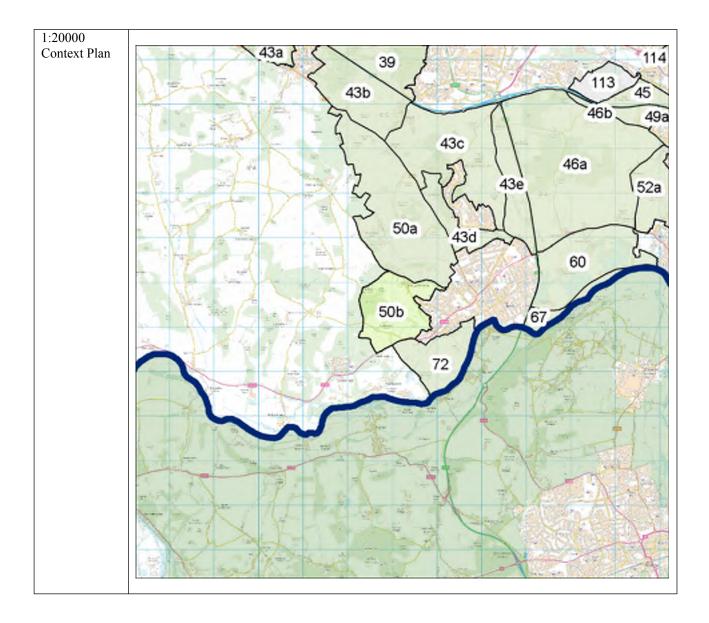

| 38a | 3 | RSA-12 | North-west part of<br>General Area 38a,<br>incorporating National<br>Society for Epilepsy<br>site and wider area to<br>the north. | Chiltern    |
|-----|---|--------|-----------------------------------------------------------------------------------------------------------------------------------|-------------|
|     |   |        |                                                                                                                                   |             |
|     |   |        |                                                                                                                                   |             |
| 40b | 3 | RSA-13 | Small area in the south<br>of General Area 40b,<br>east of Tilehouse Lane.                                                        | South Bucks |
|     |   |        |                                                                                                                                   |             |
|     |   |        |                                                                                                                                   |             |
| 43b | 3 | RSA-14 | West of General Area<br>43b, at the edge of<br>Lane End.                                                                          | Wycombe     |
|     |   |        |                                                                                                                                   |             |
|     |   |        |                                                                                                                                   |             |
| 44a | 3 | RSA-15 | Small area in the north-<br>east corner of General<br>Area 44a, north of<br>Hogtrough Wood.                                       | Chiltern    |
|     |   |        |                                                                                                                                   |             |
|     |   |        |                                                                                                                                   |             |
|     |   |        |                                                                                                                                   |             |
| 47a | 3 | RSA-16 | West of General Area<br>47a, encompassing<br>Wilton Park MDS and<br>further land to the west<br>and west.                         | South Bucks |
| 47b | 3 | RSA-17 | West of General Area<br>47b, west of The<br>Beaconsfield Golf<br>Club.                                                            | South Bucks |
|     |   |        |                                                                                                                                   |             |
|     |   |        |                                                                                                                                   |             |
|     |   |        |                                                                                                                                   |             |