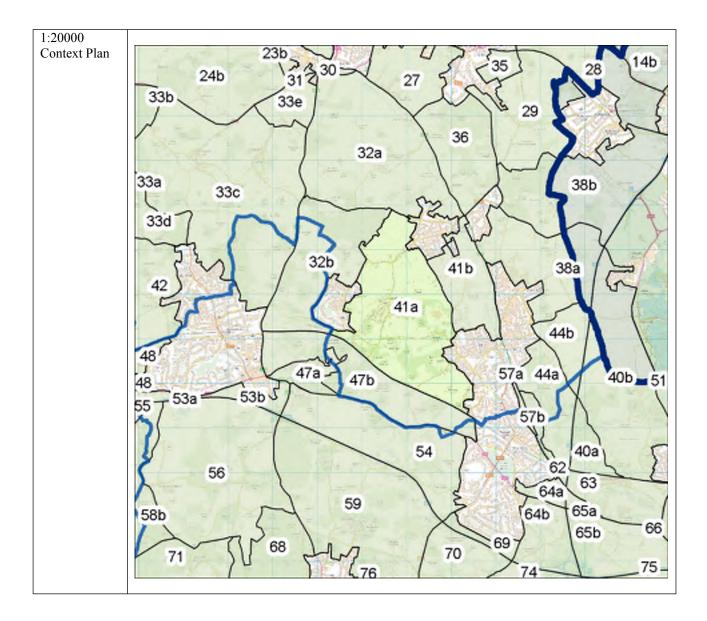

|                                                                                                                                                                                                                                                                                                                                                                                                                                                                                                                                                                                                                                                                                                                                         | 0/5  |







| General Area                        | 41b                                            |                                                                                                                               |                   |
|-------------------------------------|------------------------------------------------|-------------------------------------------------------------------------------------------------------------------------------|-------------------|
| Area (ha)                           | 230.6                                          |                                                                                                                               |                   |
|                                     |