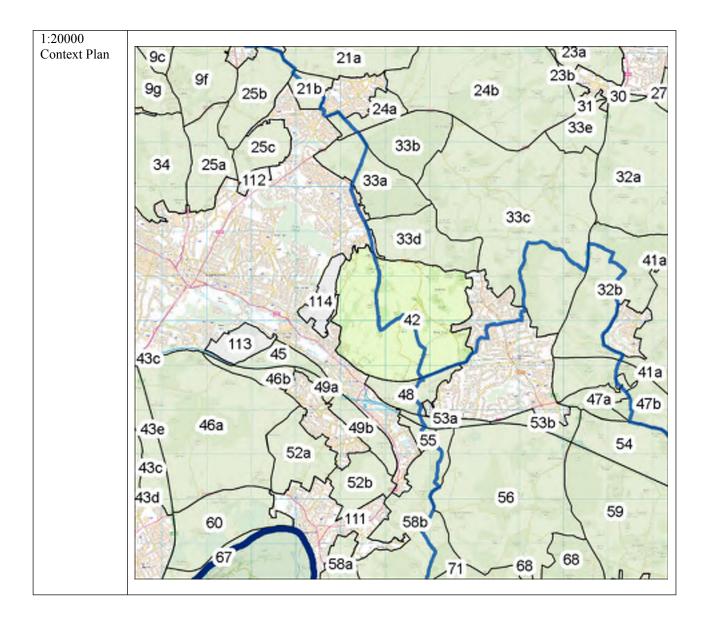

| 0    |

| historic towns | vistas between the       |     |
|----------------|--------------------------|-----|
|                | settlement and the       |     |
|                | surrounding              |     |
|                | surrounding countryside. |     |
| Purpose 4: Tot | al Score                 | 0/5 |





| General Area   | 43a                        |