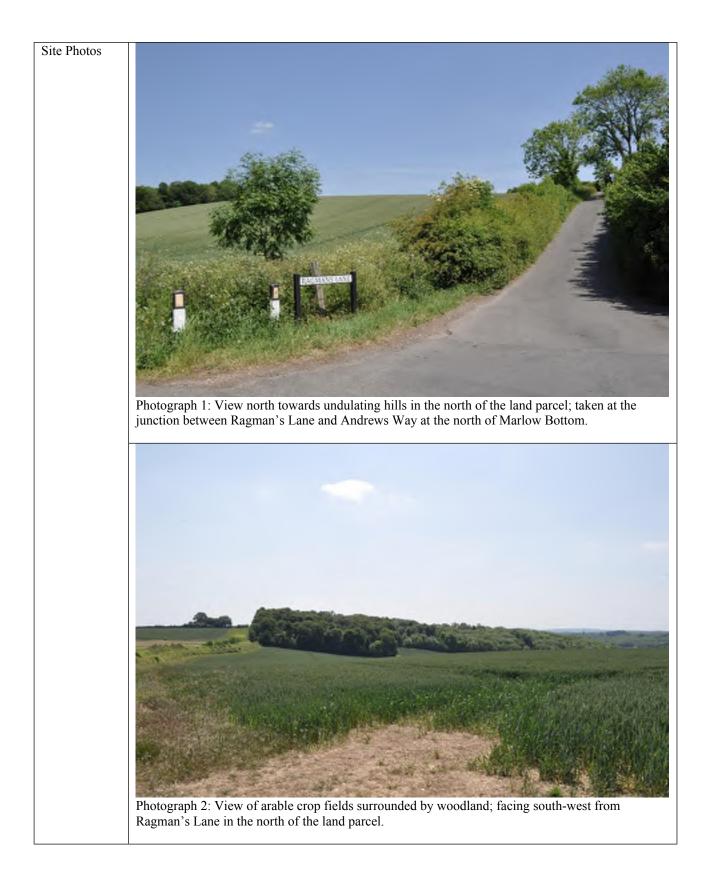

| 38a | 3 | RSA-12 | North-west part of<br>General Area 38a,<br>incorporating National<br>Society for Epilepsy<br>site and wider area to<br>the north. | Chiltern    |
|-----|---|--------|-----------------------------------------------------------------------------------------------------------------------------------|-------------|
|     |   |        |                                                                                                                                   |             |
|     |   |        |                                                                                                                                   |             |
| 40b | 3 | RSA-13 | Small area in the south<br>of General Area 40b,<br>east of Tilehouse Lane.                                                        | South Bucks |
|     |   |        |                                                                                                                                   |             |
|     |   |        |                                                                                                                                   |             |
| 43b | 3 | RSA-14 | West of General Area<br>43b, at the edge of<br>Lane End.                                                                          | Wycombe     |
|     |   |        |                                                                                                                                   |             |
|     |   |        |                                                                                                                                   |             |
| 44a | 3 | RSA-15 | Small area in the north-<br>east corner of General<br>Area 44a, north of<br>Hogtrough Wood.                                       | Chiltern    |
|     |   |        |                                                                                                                                   |             |
|     |   |        |                                                                                                                                   |             |
|     |   |        |                                                                                                                                   |             |
| 47a | 3 | RSA-16 | West of General Area<br>47a, encompassing<br>Wilton Park MDS and<br>further land to the west<br>and west.                         | South Bucks |
| 47b | 3 | RSA-17 | West of General Area<br>47b, west of The<br>Beaconsfield Golf<br>Club.                                                            | South Bucks |
|     |   |        |                                                                                                                                   |             |
|     |   |        |                                                                                                                                   |             |
|     |   |        |                                                                                                                                   |             |