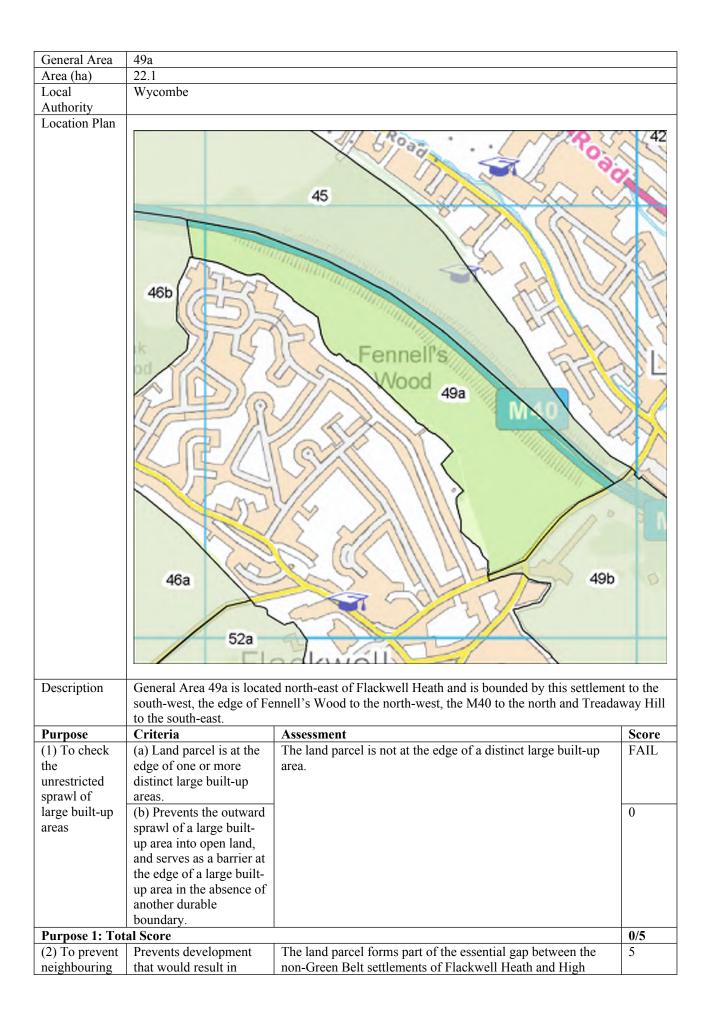

|                                                                                                                                                                                                                                                                                                                            |     |
| Purpose 4: Tot                        | al Score                                                                    |                                                                                                                                                                                                                                                                                                                            | 0/5 |







| towns from<br>merging                                                               | merging of or significant<br>erosion of gap between<br>neighbouring<br>settlements, including<br>ribbon development<br>along transport corridors<br>that link settlements.                   | Wycombe and Loudwater, preventing development that<br>would significantly physically reduce the distance between<br>these settlements.                                                                                                                                                                                                                                                                                                                                                                                |     |
|--------