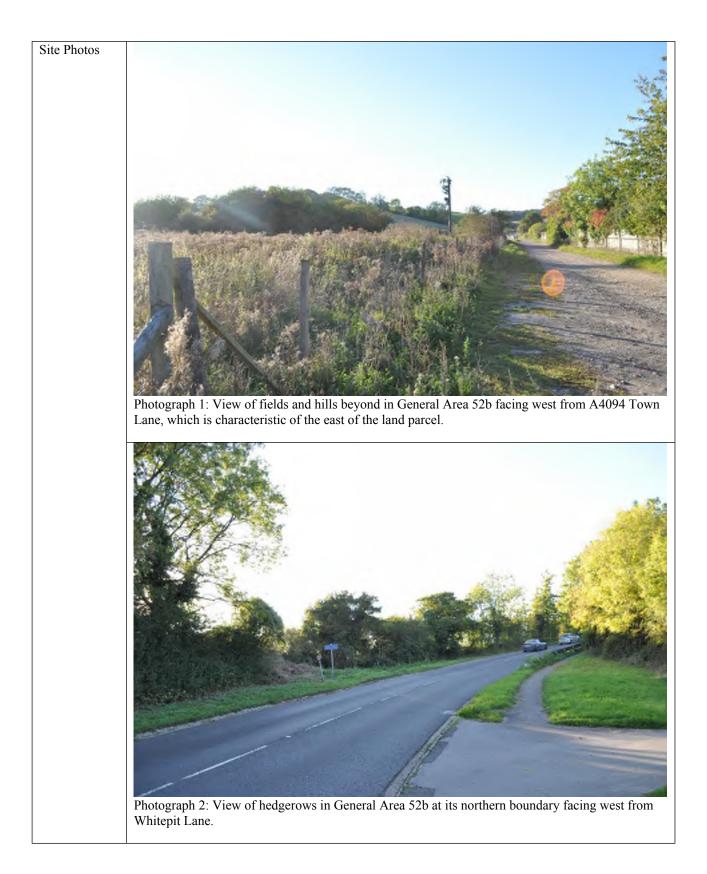

|                                                                                                                                                                                                                                                                                                                                                                                                                                                                                                                                                                                                                                                                                                                           | 0/5 |





| General Area                                     | 53a                                                                                                                                                                                                      |                                                                                                                                                                                                                                                                                                                                                                                                                                                                                                                                                     |