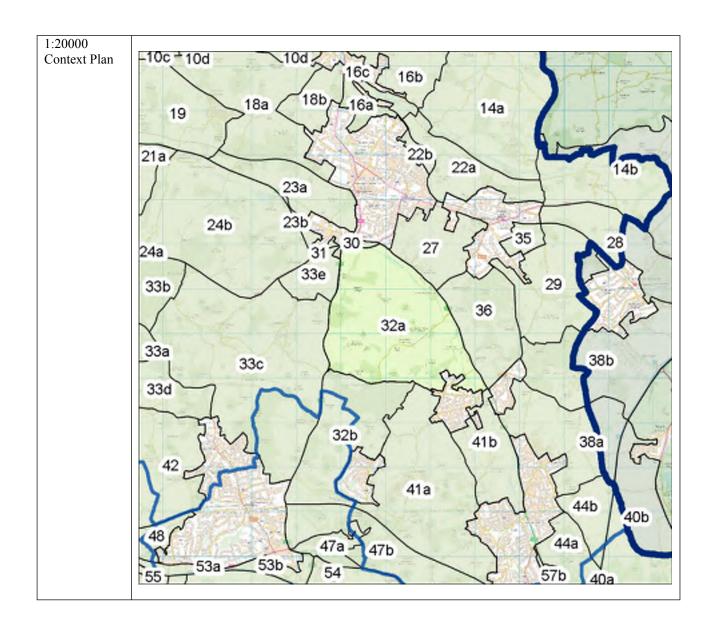

242368-4-05 | Issue | 7 March 2016 Page 8

| General Area   | 24a                                                   |                                                                                                                                       |          |
|----------------|-------------------------------------------------------|---------------------------------------------------------------------------------------------------------------------------------------|----------|
| Area (ha)      | 78.5                                                  |                                                                                                                                       |          |
| Local          | Chiltern / Wycombe                                    |                                                                                                                                       |          |
| Authority      | Cimient, Wycomoc                                      |                                                                                                                                       |          |
| Location Plan  |                                                       |                                                                                                                                       |          |
|                | mble                                                  |                                                                                                                                       | /        |
|                | arm A                                                 |                                                                                                                                       | /        |
|                | 0.00                                                  | 21a                                                                                                                                   |          |
|                | - Aga                                                 | 7 2 17                                                                                                                                |          |
|                |                                                       |                                                                                                                                       |          |
|                | 102                                                   |                                                                                                                                       |          |
|                |                                                       | 24b                                                                                                                                   | 150      |
|                | 21b                                                   |                                                                                                                                       | 4        |
|                | M                                                     |                                                                                                                                       | - 10     |
|                |                                                       |                                                                                                                                       | 10       |
|                | 12/20                                                 | Holmer Green                                                                                                                          | 4        |
|                | l is some                                             |                                                                                                                                       | 4        |
|                | 1 /200                                                |                                                                                                                                       | 1/2      |
|                | 21/20                                                 |                                                                                                                                       | Beamon   |
|                |                                                       | 24a                                                                                                                                   | 1 0      |
|                |                                                       |                                                                                                                                       |          |
|                |                                                       |                                                                                                                                       |          |
|                |                                                       |                                                                                                                                       |          |
|                |                                                       |                                                                                                                                       |          |
|                | 2 8/35/8° (\)                                         |                                                                                                                                       |          |
|                |                                                       |                                                                                                                                       |          |
|                | 100 X XX                                              |                                                                                                                                       |          |
|                | S PERSON                                              | 22h Pont                                                                                                                              | Wood     |
|                |                                                       | 33b Penr                                                                                                                              | 1 01000  |
|                | 2                                                     |                                                                                                                                       |          |
|                |                                                       |                                                                                                                                       |          |
|                |                                                       | 33a Keeper's                                                                                                                          |          |
|                |                                                       | 33a Keeper's<br>Cottage                                                                                                               |          |
|                |                                                       | Junge                                                                                                                                 |          |
|                |                                                       |                                                                                                                                       | 1        |
|                | 1                                                     |                                                                                                                                       |          |
|                |                                                       |                                                                                                                                       |          |
| Dogovintion    | Canaral Aras 24s is 1                                 | od to the couth of Helman Cream and in handaned her this series                                                                       | t to the |
| Description    |                                                       | ed to the south of Holmer Green and is bordered by this settlemen<br>e west, the A404 to the south and Sheepcote Dell Road to the eas |          |
|                | parcel is divided in the cer                          |                                                                                                                                       | . 1110   |
| Purpose        | Criteria                                              | Assessment                                                                                                                            | Score    |
| (1) To check   | (a) Land parcel is at the                             | The land parcel is at the edge of the High Wycombe large                                                                              | PASS     |
| the            | edge of one or more                                   | built-up area.                                                                                                                        |          |
| unrestricted   | distinct large built-up                               |                                                                                                                                       |          |
| sprawl of      | areas.                                                |                                                                                                                                       |          |
| large built-up | (b) Prevents the outward                              | The land parcel is connected to the large built-up area of High                                                                       | 3+       |
| areas          | sprawl of a large built-                              | Wycombe (Holmer Green), preventing its outward sprawl                                                                                 |          |
|                | up area into open land,                               | into open land.                                                                                                                       |          |
|                | and serves as a barrier at the edge of a large built- | The houndary between the land percel and the High                                                                                     |          |
|                | up area in the absence of                             | The boundary between the land parcel and the High Wycombe built-up area is predominantly bordered by                                  |          |
|                | another durable                                       | detached and semi-detached homes with gardens, some of                                                                                |          |
|                | boundary.                                             | which are regular but the majority are bounded by softer                                                                              |          |
|                | , .                                                   | natural features, are less well defined and lack durability. The                                                                      |          |
|                |                                                       | land parcel serves as an additional barrier to sprawl. It is                                                                          |          |
|                |                                                       | noted, however, that the west of the parcel is more enclosed                                                                          |          |
|                |                                                       |                                                                                                                                       |          |