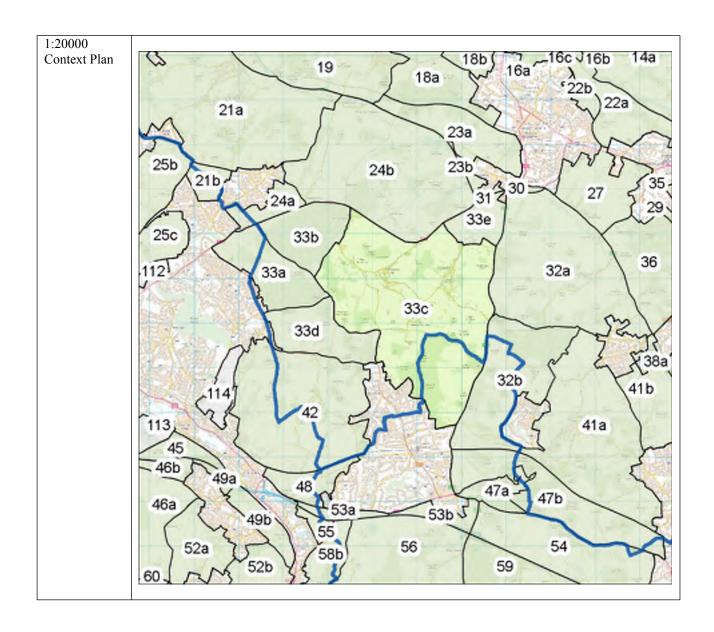

242368-4-05 | Issue | 7 March 2016 Page 8

| General Area   | 24a                                                   |                                                                                                                                       |          |
|----------------|-------------------------------------------------------|---------------------------------------------------------------------------------------------------------------------------------------|----------|
| Area (ha)      | 78.5                                                  |                                                                                                                                       |          |
| Local          | Chiltern / Wycombe                                    |                                                                                                                                       |          |
| Authority      | Cimient, Wycomoc                                      |                                                                                                                                       |          |
| Location Plan  |                                                       |                                                                                                                                       |          |
|                | mble                                                  |                                                                                                                                       | /        |
|                | arm A                                                 |                                                                                                                                       | /        |
|                | 0.00                                                  | 21a                                                                                                                                   |          |
|                | - Aga                                                 | 7 2 17                                                                                                                                |          |
|                |                                                       |                                                                                                                                       |          |
|                | 102                                                   |                                                                                                                                       |          |
|                |                                                       | 24b                                                                                                                                   | 150      |
|                | 21b                                                   |                                                                                                                                       | 4        |
|                | M                                                     |                                                                                                                                       | - 10     |
|                |                                                       |                                                                                                                                       | 10       |
|                | 12/20                                                 | Holmer Green                                                                                                                          | 4        |
|                | l is some                                             |                                                                                                                                       | 4        |
|                | 1 /200                                                |                                                                                                                                       | 1/2      |
|                | 21/20                                                 |                                                                                                                                       | Beamon   |
|                |                                                       | 24a                                                                                                                                   | 1 0      |
|                |                                                       |                                                                                                                                       |          |
|                |                                                       |                                                                                                                                       |          |
|                |                                                       |                                                                                                                                       |          |
|                |                                                       |                                                                                                                                       |          |
|                | 2 8/35/8° (\)                                         |                                                                                                                                       |          |
|                |                                                       |                                                                                                                                       |          |
|                | 100 X XX                                              |                                                                                                                                       |          |
|                | S PERSON                                              | 22h Pont                                                                                                                              | Wood     |
|                |                                                       | 33b Penr                                                                                                                              | 1 01000  |
|                | 2                                                     |                                                                                                                                       |          |
|                |                                                       |                                                                                                                                       |          |
|                |                                                       | 33a Keeper's                                                                                                                          |          |
|                |                                                       | 33a Keeper's<br>Cottage                                                                                                               |          |
|                |                                                       | Junge                                                                                                                                 |          |
|                |                                                       |                                                                                                                                       | 1        |
|                | 1                                                     |                                                                                                                                       |          |
|                |                                                       |                                                                                                                                       |          |
| Dogovintion    | Canaral Aras 24s is 1                                 | od to the couth of Helman Cream and in handaned her this series                                                                       | t to the |
| Description    |                                                       | ed to the south of Holmer Green and is bordered by this settlemen<br>e west, the A404 to the south and Sheepcote Dell Road to the eas |          |
|                | parcel is divided in the cer                          |                                                                                                                                       | . 1110   |
| Purpose        | Criteria                                              | Assessment                                                                                                                            | Score    |
| (1) To check   | (a) Land parcel is at the                             | The land parcel is at the edge of the High Wycombe large                                                                              | PASS     |
| the            | edge of one or more                                   | built-up area.                                                                                                                        |          |
| unrestricted   | distinct large built-up                               |                                                                                                                                       |          |
| sprawl of      | areas.                                                |                                                                                                                                       |          |
| large built-up | (b) Prevents the outward                              | The land parcel is connected to the large built-up area of High                                                                       | 3+       |
| areas          | sprawl of a large built-                              | Wycombe (Holmer Green), preventing its outward sprawl                                                                                 |          |
|                | up area into open land,                               | into open land.                                                                                                                       |          |
|                | and serves as a barrier at the edge of a large built- | The houndary between the land percel and the High                                                                                     |          |
|                | up area in the absence of                             | The boundary between the land parcel and the High Wycombe built-up area is predominantly bordered by                                  |          |
|                | another durable                                       | detached and semi-detached homes with gardens, some of                                                                                |          |
|                | boundary.                                             | which are regular but the majority are bounded by softer                                                                              |          |
|                | , .                                                   | natural features, are less well defined and lack durability. The                                                                      |          |
|                |                                                       | land parcel serves as an additional barrier to sprawl. It is                                                                          |          |
|                |                                                       | noted, however, that the west of the parcel is more enclosed                                                                          |          |
|                |                                                       |                                                                                                                                       |          |