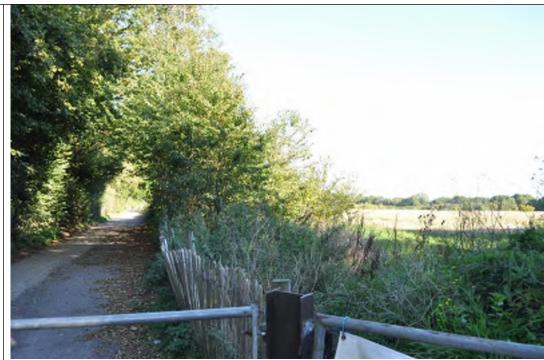

|                                                                                     |                                                                                                                                                                                                                            | by built form than the eastern part, which has a greater visual                                                                                                                                                                                                                                                                                                                                                                                                                                                                           |      |
|-------------------------------------------------------------------------------------|----------------------------------------------------------------------------------------------------------------------------------------------------------------------------------------------------------------------------|-------------------------------------------------------------------------------------------------------------------------------------------------------------------------------------------------------------------------------------------------------------------------------------------------------------------------------------------------------------------------------------------------------------------------------------------------------------------------------------------------------------------------------------------|------|
|                                                                                     |                                                                                                                                                                                                                            | and physical connection to the wider countryside.                                                                                                                                                                                                                                                                                                                                                                                                                                                                                         |      |
| Purpose 1: Tota                                                                     | al Score                                                                                                                                                                                                                   | and physical connection to the wider countrystae.                                                                                                                                                                                                                                                                                                                                                                                                                                                                                         | 3+/5 |
| (2) To prevent<br>neighbouring<br>towns from<br>merging                             | Prevents development<br>that would result in<br>merging of or significant<br>erosion of gap between<br>neighbouring<br>settlements, including<br>ribbon development<br>along transport corridors<br>that link settlements. | The land parcel forms a small part of the less essential gap between the non-Green Belt settlements of High Wycombe (Holmer Green) and Knotty Green / Beaconsfield as well as High Wycombe (Hazlemere / Holmer Green) and Amersham. These gaps are of sufficient scale and character that development is unlikely to cause merging between settlements.                                                                                                                                                                                   | 1    |
| Purpose 2: Tota                                                                     | al Score                                                                                                                                                                                                                   |                                                                                                                                                                                                                                                                                                                                                                                                                                                                                                                                           | 1/5  |
| (3) Assist in safeguarding the countryside from encroachment                        | Protects the openness of<br>the countryside and is<br>least covered by<br>development.                                                                                                                                     | Less than 5% of the land parcel is covered by built form.  The land parcel is characterised by fairly flat fields and agricultural uses. There is an area of woodland in the west of the parcel and allotments to the south of Hogg Lane. Built-form includes farms in the north-west and south-east of the land parcel as well as some properties and commercial uses on the A404 in the west of the land parcel. The presence of built-form and enclosed character of the land parcel means that it has only a largely rural character. | 3    |
| Purpose 3: Total                                                                    |                                                                                                                                                                                                                            |                                                                                                                                                                                                                                                                                                                                                                                                                                                                                                                                           | 3/5  |
| (4) To<br>preserved the<br>setting and<br>special<br>character of<br>historic towns | Protects land which provides immediate and wider context for historic settlement, including views and vistas between the settlement and the surrounding countryside.                                                       | The land parcel does not abut an identified historic settlement core and does not meet this Purpose.                                                                                                                                                                                                                                                                                                                                                                                                                                      | 0    |
| Purpose 4: Tota                                                                     |                                                                                                                                                                                                                            |                                                                                                                                                                                                                                                                                                                                                                                                                                                                                                                                           | 0/5  |