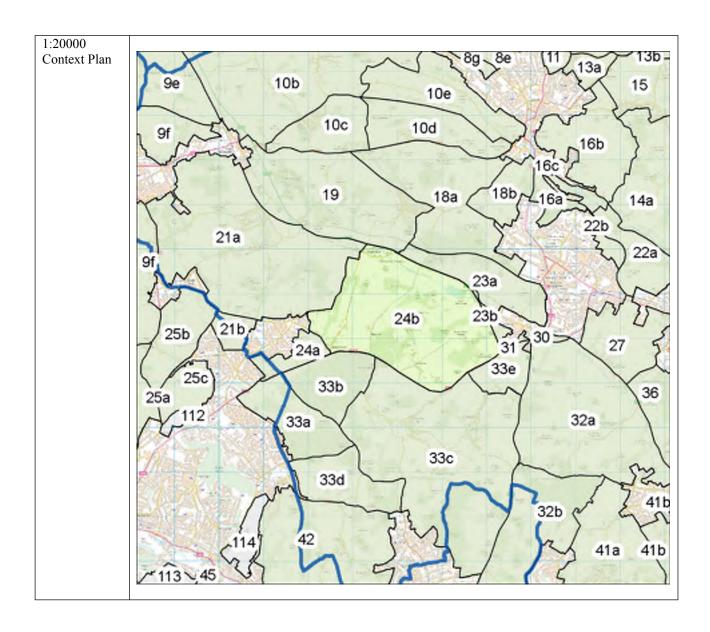

242368-4-05 | Issue | 7 March 2016 Page 8

| General Area   | 24a                                                   |                                                                                                                                       |          |
|----------------|-------------------------------------------------------|---------------------------------------------------------------------------------------------------------------------------------------|----------|
| Area (ha)      | 78.5                                                  |                                                                                                                                       |          |
| Local          | Chiltern / Wycombe                                    |                                                                                                                                       |          |
| Authority      | Cimient, Wycomoc                                      |                                                                                                                                       |          |
| Location Plan  |                                                       |                                                                                                                                       |          |
|                | mble                                                  |                                                                                                                                       | /        |
|                | arm A                                                 |                                                                                                                                       | /        |
|                | 0.00                                                  | 21a                                                                                                                                   |          |
|                | - Aga                                                 | 7 2 17                                                                                                                                |          |
|                |                                                       |                                                                                                                                       |          |
|                | 102                                                   |                                                                                                                                       |          |
|                |                                                       | 24b                                                                                                                                   | 150      |
|                | 21b                                                   |                                                                                                                                       | 4        |
|                | M                                                     |                                                                                                                                       | - 10     |
|                |                                                       |                                                                                                                                       | 10       |
|                | 12/20                                                 | Holmer Green                                                                                                                          | 4        |
|                | l is some                                             |                                                                                                                                       | 4        |
|                | 1 /200                                                |                                                                                                                                       | 1/2      |
|                | 21/20                                                 |                                                                                                                                       | Beamon   |
|                |                                                       | 24a                                                                                                                                   | 1 0      |
|                |                                                       |                                                                                                                                       |          |
|                |                                                       |                                                                                                                                       |          |
|                |                                                       |                                                                                                                                       |          |
|                |                                                       |                                                                                                                                       |          |
|                | 2 8/35/8° (\)                                         |                                                                                                                                       |          |
|                |                                                       |                                                                                                                                       |          |
|                | 100 X XX                                              |                                                                                                                                       |          |
|                | S PERSON                                              | 22h Pont                                                                                                                              | Wood     |
|                |                                                       | 33b Penr                                                                                                                              | 1 01000  |
|                | 2                                                     |                                                                                                                                       |          |
|                |                                                       |                                                                                                                                       |          |
|                |                                                       | 33a Keeper's                                                                                                                          |          |
|                |                                                       | 33a Keeper's<br>Cottage                                                                                                               |          |
|                |                                                       | Junge                                                                                                                                 |          |
|                |                                                       |                                                                                                                                       | 1        |
|                | 1                                                     |                                                                                                                                       |          |
|                |                                                       |                                                                                                                                       |          |
| Dogovintion    | Canaral Aras 24s is 1                                 | od to the couth of Helman Cream and in handaned her this series                                                                       | t to the |
| Description    |                                                       | ed to the south of Holmer Green and is bordered by this settlemen<br>e west, the A404 to the south and Sheepcote Dell Road to the eas |          |
|                | parcel is divided in the cer                          |                                                                                                                                       | . 1110   |
| Purpose        | Criteria                                              | Assessment                                                                                                                            | Score    |
| (1) To check   | (a) Land parcel is at the                             | The land parcel is at the edge of the High Wycombe large                                                                              | PASS     |
| the            | edge of one or more                                   | built-up area.                                                                                                                        |          |
| unrestricted   | distinct large built-up                               |                                                                                                                                       |          |
| sprawl of      | areas.                                                |                                                                                                                                       |          |
| large built-up | (b) Prevents the outward                              | The land parcel is connected to the large built-up area of High                                                                       | 3+       |
| areas          | sprawl of a large built-                              | Wycombe (Holmer Green), preventing its outward sprawl                                                                                 |          |
|                | up area into open land,                               | into open land.                                                                                                                       |          |
|                | and serves as a barrier at the edge of a large built- | The houndary between the land percel and the High                                                                                     |          |
|                | up area in the absence of                             | The boundary between the land parcel and the High Wycombe built-up area is predominantly bordered by                                  |          |
|                | another durable                                       | detached and semi-detached homes with gardens, some of                                                                                |          |
|                | boundary.                                             | which are regular but the majority are bounded by softer                                                                              |          |
|                | , .                                                   | natural features, are less well defined and lack durability. The                                                                      |          |
|                |                                                       | land parcel serves as an additional barrier to sprawl. It is                                                                          |          |
|                |                                                       | noted, however, that the west of the parcel is more enclosed                                                                          |          |
|                |                                                       |                                                                                                                                       |          |