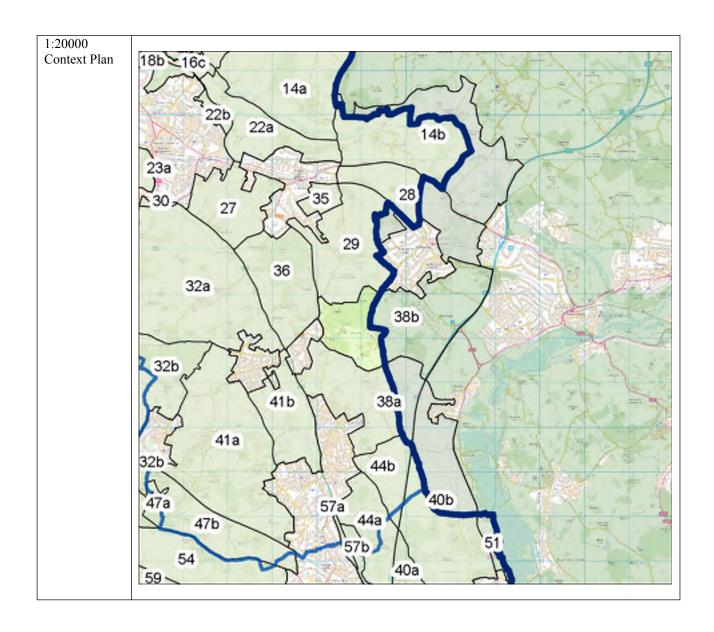

242368-4-05 | Issue | 7 March 2016 Page 8

| General Area   | 24a                                                   |                                                                                                                                       |          |
|----------------|-------------------------------------------------------|---------------------------------------------------------------------------------------------------------------------------------------|----------|
| Area (ha)      | 78.5                                                  |                                                                                                                                       |          |
| Local          | Chiltern / Wycombe                                    |                                                                                                                                       |          |
| Authority      | Cimient, Wycomoc                                      |                                                                                                                                       |          |
| Location Plan  |                                                       |                                                                                                                                       |          |
|                | mble                                                  |                                                                                                                                       | /        |
|                | arm A                                                 |                                                                                                                                       | /        |
|                | 0.00                                                  | 21a                                                                                                                                   |          |
|                | - Aga                                                 | 7 2 17                                                                                                                                |          |
|                |                                                       |                                                                                                                                       |          |
|                | 102                                                   |                                                                                                                                       |          |
|                |                                                       | 24b                                                                                                                                   | 150      |
|                | 21b                                                   |                                                                                                                                       | 4        |
|                | M                                                     |                                                                                                                                       | - 10     |
|                |                                                       |                                                                                                                                       | 10       |
|                | 12/20                                                 | Holmer Green                                                                                                                          | 4        |
|                | l is some                                             |                                                                                                                                       | 4        |
|                | 1 /200                                                |                                                                                                                                       | 1/2      |
|                | 21/20                                                 |                                                                                                                                       | Beamon   |
|                |                                                       | 24a                                                                                                                                   | 1 0      |
|                |                                                       |                                                                                                                                       |          |
|                |                                                       |                                                                                                                                       |          |
|                |                                                       |                                                                                                                                       |          |
|                |                                                       |                                                                                                                                       |          |
|                | 2 8/35/8° (\)                                         |                                                                                                                                       |          |
|                |                                                       |                                                                                                                                       |          |
|                | 100 X XX                                              |                                                                                                                                       |          |
|                | S PERSON                                              | 22h Pont                                                                                                                              | Wood     |
|                |                                                       | 33b Penr                                                                                                                              | 1 01000  |
|                | 2                                                     |                                                                                                                                       |          |
|                |                                                       |                                                                                                                                       |          |
|                |                                                       | 33a Keeper's                                                                                                                          |          |
|                |                                                       | 33a Keeper's<br>Cottage                                                                                                               |          |
|                |                                                       | Junge                                                                                                                                 |          |
|                |                                                       |                                                                                                                                       | 1        |
|                | 1                                                     |                                                                                                                                       |          |
|                |                                                       |                                                                                                                                       |          |
| Dogovintion    | Canaral Aras 24s is 1                                 | od to the couth of Helman Cream and in handaned her this series                                                                       | t to the |
| Description    |                                                       | ed to the south of Holmer Green and is bordered by this settlemen<br>e west, the A404 to the south and Sheepcote Dell Road to the eas |          |
|                | parcel is divided in the cer                          |                                                                                                                                       | . 1110   |
| Purpose        | Criteria                                              | Assessment                                                                                                                            | Score    |
| (1) To check   | (a) Land parcel is at the                             | The land parcel is at the edge of the High Wycombe large                                                                              | PASS     |
| the            | edge of one or more                                   | built-up area.                                                                                                                        |          |
| unrestricted   | distinct large built-up                               |                                                                                                                                       |          |
| sprawl of      | areas.                                                |                                                                                                                                       |          |
| large built-up | (b) Prevents the outward                              | The land parcel is connected to the large built-up area of High                                                                       | 3+       |
| areas          | sprawl of a large built-                              | Wycombe (Holmer Green), preventing its outward sprawl                                                                                 |          |
|                | up area into open land,                               | into open land.                                                                                                                       |          |
|                | and serves as a barrier at the edge of a large built- | The houndary between the land percel and the High                                                                                     |          |
|                | up area in the absence of                             | The boundary between the land parcel and the High Wycombe built-up area is predominantly bordered by                                  |          |
|                | another durable                                       | detached and semi-detached homes with gardens, some of                                                                                |          |
|                | boundary.                                             | which are regular but the majority are bounded by softer                                                                              |          |
|                | , .                                                   | natural features, are less well defined and lack durability. The                                                                      |          |
|                |                                                       | land parcel serves as an additional barrier to sprawl. It is                                                                          |          |
|                |                                                       | noted, however, that the west of the parcel is more enclosed                                                                          |          |
|                |                                                       |                                                                                                                                       |          |