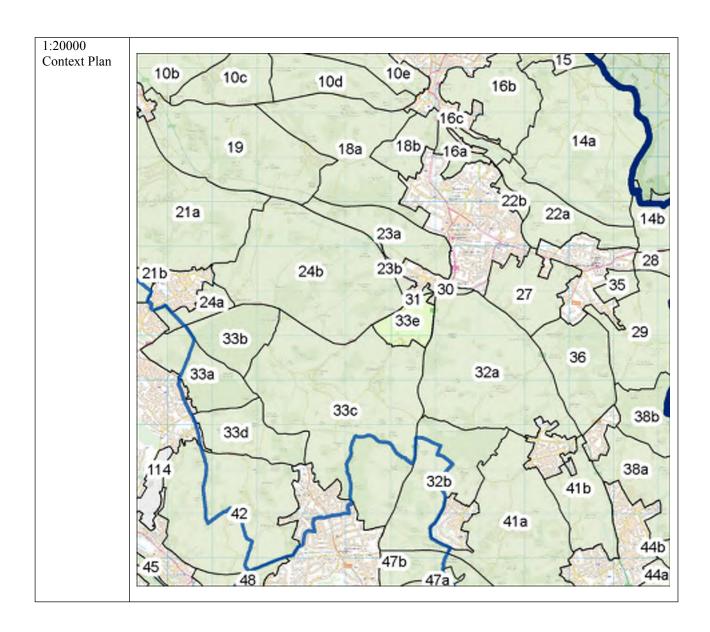

242368-4-05 | Issue | 7 March 2016 Page 8

| General Area   | 24a                                                   |                                                                                                                                       |          |
|----------------|-------------------------------------------------------|---------------------------------------------------------------------------------------------------------------------------------------|----------|
| Area (ha)      | 78.5                                                  |                                                                                                                                       |          |
| Local          | Chiltern / Wycombe                                    |                                                                                                                                       |          |
| Authority      | Cimient, Wycomoc                                      |                                                                                                                                       |          |
| Location Plan  |                                                       |                                                                                                                                       |          |
|                | mble                                                  |                                                                                                                                       | /        |
|                | arm A                                                 |                                                                                                                                       | /        |
|                | 0.00                                                  | 21a                                                                                                                                   |          |
|                | - Aga                                                 | 7 2 17                                                                                                                                |          |
|                |                                                       |                                                                                                                                       |          |
|                | 102                                                   |                                                                                                                                       |          |
|                |                                                       | 24b                                                                                                                                   | 150      |
|                | 21b                                                   |                                                                                                                                       | 4        |
|                | M                                                     |                                                                                                                                       | - 10     |
|                |                                                       |                                                                                                                                       | 10       |
|                | 12/20                                                 | Holmer Green                                                                                                                          | 4        |
|                | l is some                                             |                                                                                                                                       | 4        |
|                | 1 /200                                                |                                                                                                                                       | 1/2      |
|                | 21/20                                                 |                                                                                                                                       | Beamon   |
|                |                                                       | 24a                                                                                                                                   | 1 0      |
|                |                                                       |                                                                                                                                       |          |
|                |                                                       |                                                                                                                                       |          |
|                |                                                       |                                                                                                                                       |          |
|                |                                                       |                                                                                                                                       |          |
|                | 2 8/35/8° (\)                                         |                                                                                                                                       |          |
|                |                                                       |                                                                                                                                       |          |
|                | 100 X XX                                              |                                                                                                                                       |          |
|                | S PERSON                                              | 22h Pont                                                                                                                              | Wood     |
|                |                                                       | 33b Penr                                                                                                                              | 1 01000  |
|                | 2                                                     |                                                                                                                                       |          |
|                |                                                       |                                                                                                                                       |          |
|                |                                                       | 33a Keeper's                                                                                                                          |          |
|                |                                                       | 33a Keeper's<br>Cottage                                                                                                               |          |
|                |                                                       | Junge                                                                                                                                 |          |
|                |                                                       |                                                                                                                                       | 1        |
|                | 1                                                     |                                                                                                                                       |          |
|                |                                                       |                                                                                                                                       |          |
| Dogovintion    | Canaral Aras 24s is 1                                 | od to the couth of Helman Cream and in handaned her this series                                                                       | t to the |
| Description    |                                                       | ed to the south of Holmer Green and is bordered by this settlemen<br>e west, the A404 to the south and Sheepcote Dell Road to the eas |          |
|                | parcel is divided in the cer                          |                                                                                                                                       | . 1110   |
| Purpose        | Criteria                                              | Assessment                                                                                                                            | Score    |
| (1) To check   | (a) Land parcel is at the                             | The land parcel is at the edge of the High Wycombe large                                                                              | PASS     |
| the            | edge of one or more                                   | built-up area.                                                                                                                        |          |
| unrestricted   | distinct large built-up                               |                                                                                                                                       |          |
| sprawl of      | areas.                                                |                                                                                                                                       |          |
| large built-up | (b) Prevents the outward                              | The land parcel is connected to the large built-up area of High                                                                       | 3+       |
| areas          | sprawl of a large built-                              | Wycombe (Holmer Green), preventing its outward sprawl                                                                                 |          |
|                | up area into open land,                               | into open land.                                                                                                                       |          |
|                | and serves as a barrier at the edge of a large built- | The houndary between the land percel and the High                                                                                     |          |
|                | up area in the absence of                             | The boundary between the land parcel and the High Wycombe built-up area is predominantly bordered by                                  |          |
|                | another durable                                       | detached and semi-detached homes with gardens, some of                                                                                |          |
|                | boundary.                                             | which are regular but the majority are bounded by softer                                                                              |          |
|                | , .                                                   | natural features, are less well defined and lack durability. The                                                                      |          |
|                |                                                       | land parcel serves as an additional barrier to sprawl. It is                                                                          |          |
|                |                                                       | noted, however, that the west of the parcel is more enclosed                                                                          |          |
|                |                                                       |                                                                                                                                       |          |