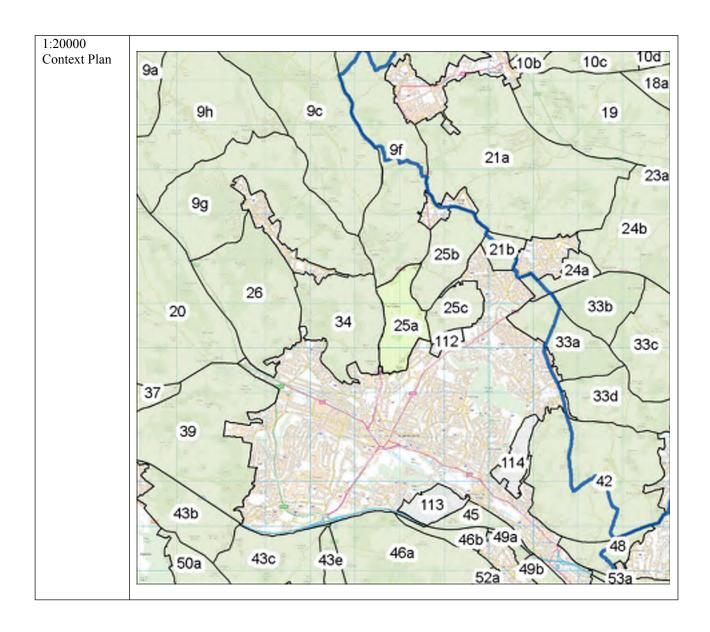

242368-4-05 | Issue | 7 March 2016 Page 8

| General Area   | 24a                                                   |                                                                                                                                       |          |
|----------------|-------------------------------------------------------|---------------------------------------------------------------------------------------------------------------------------------------|----------|
| Area (ha)      | 78.5                                                  |                                                                                                                                       |          |
| Local          | Chiltern / Wycombe                                    |                                                                                                                                       |          |
| Authority      | Cimient, Wycomoc                                      |                                                                                                                                       |          |
| Location Plan  |                                                       |                                                                                                                                       |          |
|                | mble                                                  |                                                                                                                                       | /        |
|                | arm A                                                 |                                                                                                                                       | /        |
|                | 0.00                                                  | 21a                                                                                                                                   |          |
|                | - Aga                                                 | 7 2 17                                                                                                                                |          |
|                |                                                       |                                                                                                                                       |          |
|                | 102                                                   |                                                                                                                                       |          |
|                |                                                       | 24b                                                                                                                                   | 150      |
|                | 21b                                                   |                                                                                                                                       | 4        |
|                | M                                                     |                                                                                                                                       | - 10     |
|                |                                                       |                                                                                                                                       | 10       |
|                | 12/20                                                 | Holmer Green                                                                                                                          | 4        |
|                | l is some                                             |                                                                                                                                       | 4        |
|                | 1 /200                                                |                                                                                                                                       | 1/2      |
|                | 21/20                                                 |                                                                                                                                       | Beamon   |
|                |                                                       | 24a                                                                                                                                   | 1 0      |
|                |                                                       |                                                                                                                                       |          |
|                |                                                       |                                                                                                                                       |          |
|                |                                                       |                                                                                                                                       |          |
|                |                                                       |                                                                                                                                       |          |
|                | 2 8/35/8° (\)                                         |                                                                                                                                       |          |
|                |                                                       |                                                                                                                                       |          |
|                | 100 X XX                                              |                                                                                                                                       |          |
|                | S PERSON                                              | 22h Pont                                                                                                                              | Wood     |
|                |                                                       | 33b Penr                                                                                                                              | 1 01000  |
|                | 2                                                     |                                                                                                                                       |          |
|                |                                                       |                                                                                                                                       |          |
|                |                                                       | 33a Keeper's                                                                                                                          |          |
|                |                                                       | 33a Keeper's<br>Cottage                                                                                                               |          |
|                |                                                       | Junge                                                                                                                                 |          |
|                |                                                       |                                                                                                                                       | 1        |
|                | 1                                                     |                                                                                                                                       |          |
|                |                                                       |                                                                                                                                       |          |
| Dogovintion    | Canaral Aras 24s is 1                                 | od to the couth of Helman Cream and in handaned her this series                                                                       | t to the |
| Description    |                                                       | ed to the south of Holmer Green and is bordered by this settlemen<br>e west, the A404 to the south and Sheepcote Dell Road to the eas |          |
|                | parcel is divided in the cer                          |                                                                                                                                       | . 1110   |
| Purpose        | Criteria                                              | Assessment                                                                                                                            | Score    |
| (1) To check   | (a) Land parcel is at the                             | The land parcel is at the edge of the High Wycombe large                                                                              | PASS     |
| the            | edge of one or more                                   | built-up area.                                                                                                                        |          |
| unrestricted   | distinct large built-up                               |                                                                                                                                       |          |
| sprawl of      | areas.                                                |                                                                                                                                       |          |
| large built-up | (b) Prevents the outward                              | The land parcel is connected to the large built-up area of High                                                                       | 3+       |
| areas          | sprawl of a large built-                              | Wycombe (Holmer Green), preventing its outward sprawl                                                                                 |          |
|                | up area into open land,                               | into open land.                                                                                                                       |          |
|                | and serves as a barrier at the edge of a large built- | The houndary between the land percel and the High                                                                                     |          |
|                | up area in the absence of                             | The boundary between the land parcel and the High Wycombe built-up area is predominantly bordered by                                  |          |
|                | another durable                                       | detached and semi-detached homes with gardens, some of                                                                                |          |
|                | boundary.                                             | which are regular but the majority are bounded by softer                                                                              |          |
|                | , .                                                   | natural features, are less well defined and lack durability. The                                                                      |          |
|                |                                                       | land parcel serves as an additional barrier to sprawl. It is                                                                          |          |
|                |                                                       | noted, however, that the west of the parcel is more enclosed                                                                          |          |
|                |                                                       |                                                                                                                                       |          |