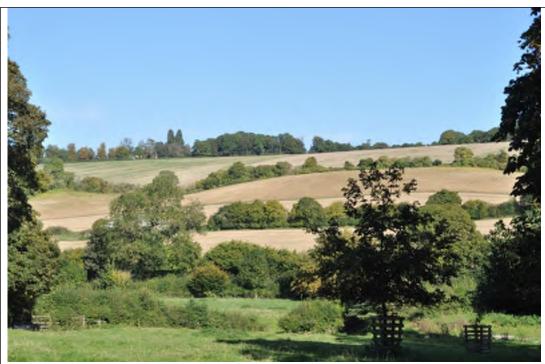

|     |
| character of            | including views and       |                                                                  |     |
| historic towns          | vistas between the        |                                                                  |     |
|                         | settlement and the        |                                                                  |     |
|                         | surrounding               |                                                                  |     |
|                         | countryside.              |                                                                  |     |
|                         |                           |                                                                  |     |



Photograph 1: View of agricultural uses and sloping topography in General Area 25a, facing east from west of the A4128, which his characteristic of the north of the land parcel.



Photograph 2: View of more enclosed fields in General Area 25a facing west from Kingshill Road, which is characteristic of the south of the land parcel.



Photograph 3: View of ribbon development on Cryers Hill Road in General Area 25c facing south, which is characteristic of the northern boundary of the land parcel.



| General Area   | 25b                        |