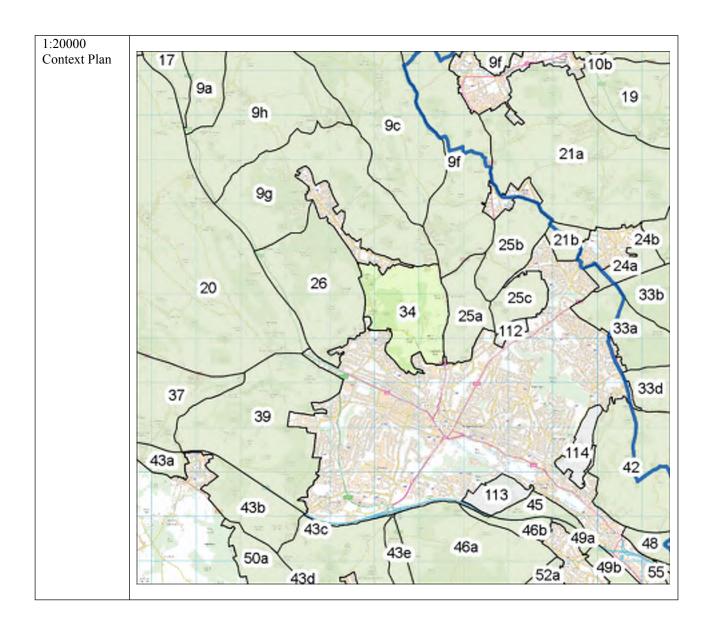

242368-4-05 | Issue | 7 March 2016 Page 8

| General Area   | 24a                                                   |                                                                                                                                       |          |
|----------------|-------------------------------------------------------|---------------------------------------------------------------------------------------------------------------------------------------|----------|
| Area (ha)      | 78.5                                                  |                                                                                                                                       |          |
| Local          | Chiltern / Wycombe                                    |                                                                                                                                       |          |
| Authority      | Cimient, Wycomoc                                      |                                                                                                                                       |          |
| Location Plan  |                                                       |                                                                                                                                       |          |
|                | mble                                                  |                                                                                                                                       | /        |
|                | arm A                                                 |                                                                                                                                       | /        |
|                | 0.00                                                  | 21a                                                                                                                                   |          |
|                | - Aga                                                 | 7 2 17                                                                                                                                |          |
|                |                                                       |                                                                                                                                       |          |
|                | 102                                                   |                                                                                                                                       |          |
|                |                                                       | 24b                                                                                                                                   | 150      |
|                | 21b                                                   |                                                                                                                                       | 4        |
|                | M                                                     |                                                                                                                                       | - 10     |
|                |                                                       |                                                                                                                                       | 10       |
|                | 12/20                                                 | Holmer Green                                                                                                                          | 4        |
|                | l is some                                             |                                                                                                                                       | 4        |
|                | 1 /200                                                |                                                                                                                                       | 1/2      |
|                | 21/20                                                 |                                                                                                                                       | Beamon   |
|                |                                                       | 24a                                                                                                                                   | 1 0      |
|                |                                                       |                                                                                                                                       |          |
|                |                                                       |                                                                                                                                       |          |
|                |                                                       |                                                                                                                                       |          |
|                |                                                       |                                                                                                                                       |          |
|                | 2 8/35/8° (\)                                         |                                                                                                                                       |          |
|                |                                                       |                                                                                                                                       |          |
|                | 100 X XX                                              |                                                                                                                                       |          |
|                | S PERSON                                              | 22h Pont                                                                                                                              | Wood     |
|                |                                                       | 33b Penr                                                                                                                              | 1 01000  |
|                | 2                                                     |                                                                                                                                       |          |
|                |                                                       |                                                                                                                                       |          |
|                |                                                       | 33a Keeper's                                                                                                                          |          |
|                |                                                       | 33a Keeper's<br>Cottage                                                                                                               |          |
|                |                                                       | Junge                                                                                                                                 |          |
|                |                                                       |                                                                                                                                       | 1        |
|                | 1                                                     |                                                                                                                                       |          |
|                |                                                       |                                                                                                                                       |          |
| Dogovintion    | Canaral Aras 24s is 1                                 | od to the couth of Helman Cream and in handaned her this series                                                                       | t to the |
| Description    |                                                       | ed to the south of Holmer Green and is bordered by this settlemen<br>e west, the A404 to the south and Sheepcote Dell Road to the eas |          |
|                | parcel is divided in the cer                          |                                                                                                                                       | . 1110   |
| Purpose        | Criteria                                              | Assessment                                                                                                                            | Score    |
| (1) To check   | (a) Land parcel is at the                             | The land parcel is at the edge of the High Wycombe large                                                                              | PASS     |
| the            | edge of one or more                                   | built-up area.                                                                                                                        |          |
| unrestricted   | distinct large built-up                               |                                                                                                                                       |          |
| sprawl of      | areas.                                                |                                                                                                                                       |          |
| large built-up | (b) Prevents the outward                              | The land parcel is connected to the large built-up area of High                                                                       | 3+       |
| areas          | sprawl of a large built-                              | Wycombe (Holmer Green), preventing its outward sprawl                                                                                 |          |
|                | up area into open land,                               | into open land.                                                                                                                       |          |
|                | and serves as a barrier at the edge of a large built- | The houndary between the land percel and the High                                                                                     |          |
|                | up area in the absence of                             | The boundary between the land parcel and the High Wycombe built-up area is predominantly bordered by                                  |          |
|                | another durable                                       | detached and semi-detached homes with gardens, some of                                                                                |          |
|                | boundary.                                             | which are regular but the majority are bounded by softer                                                                              |          |
|                | , .                                                   | natural features, are less well defined and lack durability. The                                                                      |          |
|                |                                                       | land parcel serves as an additional barrier to sprawl. It is                                                                          |          |
|                |                                                       | noted, however, that the west of the parcel is more enclosed                                                                          |          |
|                |                                                       |                                                                                                                                       |          |