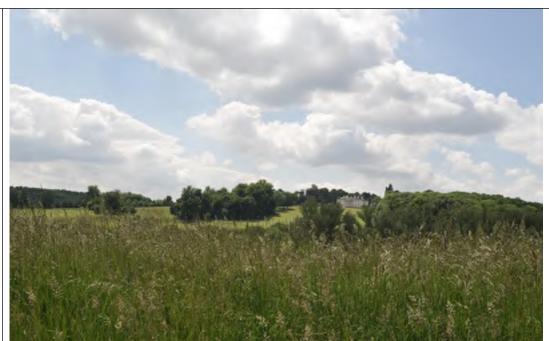

242368-4-05 | Issue | 7 March 2016 Page 8

| General Area   | 24a                                                   |                                                                                                                                       |          |
|----------------|-------------------------------------------------------|---------------------------------------------------------------------------------------------------------------------------------------|----------|
| Area (ha)      | 78.5                                                  |                                                                                                                                       |          |
| Local          | Chiltern / Wycombe                                    |                                                                                                                                       |          |
| Authority      | Cimient, Wycomoc                                      |                                                                                                                                       |          |
| Location Plan  |                                                       |                                                                                                                                       |          |
|                | mble                                                  |                                                                                                                                       | /        |
|                | arm A                                                 |                                                                                                                                       | /        |
|                | 0.00                                                  | 21a                                                                                                                                   |          |
|                | - Aga                                                 | 7 2 17                                                                                                                                |          |
|                |                                                       |                                                                                                                                       |          |
|                | 102                                                   |                                                                                                                                       |          |
|                |                                                       | 24b                                                                                                                                   | 150      |
|                | 21b                                                   |                                                                                                                                       | 4        |
|                | M                                                     |                                                                                                                                       | - 10     |
|                |                                                       |                                                                                                                                       | 10       |
|                | 12/20                                                 | Holmer Green                                                                                                                          | 4        |
|                | l is some                                             |                                                                                                                                       | 4        |
|                | 1 /200                                                |                                                                                                                                       | 1/2      |
|                | 21/20                                                 |                                                                                                                                       | Beamon   |
|                |                                                       | 24a                                                                                                                                   | 1 0      |
|                |                                                       |                                                                                                                                       |          |
|                |                                                       |                                                                                                                                       |          |
|                |                                                       |                                                                                                                                       |          |
|                |                                                       |                                                                                                                                       |          |
|                | 2 8/35/8° (\)                                         |                                                                                                                                       |          |
|                |                                                       |                                                                                                                                       |          |
|                | 100 X XX                                              |                                                                                                                                       |          |
|                | S PERSON                                              | 22h Pont                                                                                                                              | Wood     |
|                |                                                       | 33b Penr                                                                                                                              | 1 01000  |
|                | 2                                                     |                                                                                                                                       |          |
|                |                                                       |                                                                                                                                       |          |
|                |                                                       | 33a Keeper's                                                                                                                          |          |
|                |                                                       | 33a Keeper's<br>Cottage                                                                                                               |          |
|                |                                                       | Junge                                                                                                                                 |          |
|                |                                                       |                                                                                                                                       | 1        |
|                | 1                                                     |                                                                                                                                       |          |
|                |                                                       |                                                                                                                                       |          |
| Dogovintion    | Canaral Aras 24s is 1                                 | od to the couth of Helman Cream and in handaned her this series                                                                       | t to the |
| Description    |                                                       | ed to the south of Holmer Green and is bordered by this settlemen<br>e west, the A404 to the south and Sheepcote Dell Road to the eas |          |
|                | parcel is divided in the cer                          |                                                                                                                                       | . 1110   |
| Purpose        | Criteria                                              | Assessment                                                                                                                            | Score    |
| (1) To check   | (a) Land parcel is at the                             | The land parcel is at the edge of the High Wycombe large                                                                              | PASS     |
| the            | edge of one or more                                   | built-up area.                                                                                                                        |          |
| unrestricted   | distinct large built-up                               |                                                                                                                                       |          |
| sprawl of      | areas.                                                |                                                                                                                                       |          |
| large built-up | (b) Prevents the outward                              | The land parcel is connected to the large built-up area of High                                                                       | 3+       |
| areas          | sprawl of a large built-                              | Wycombe (Holmer Green), preventing its outward sprawl                                                                                 |          |
|                | up area into open land,                               | into open land.                                                                                                                       |          |
|                | and serves as a barrier at the edge of a large built- | The houndary between the land percel and the High                                                                                     |          |
|                | up area in the absence of                             | The boundary between the land parcel and the High Wycombe built-up area is predominantly bordered by                                  |          |
|                | another durable                                       | detached and semi-detached homes with gardens, some of                                                                                |          |
|                | boundary.                                             | which are regular but the majority are bounded by softer                                                                              |          |
|                | , .                                                   | natural features, are less well defined and lack durability. The                                                                      |          |
|                |                                                       | land parcel serves as an additional barrier to sprawl. It is                                                                          |          |
|                |                                                       | noted, however, that the west of the parcel is more enclosed                                                                          |          |
|                |                                                       |                                                                                                                                       |          |