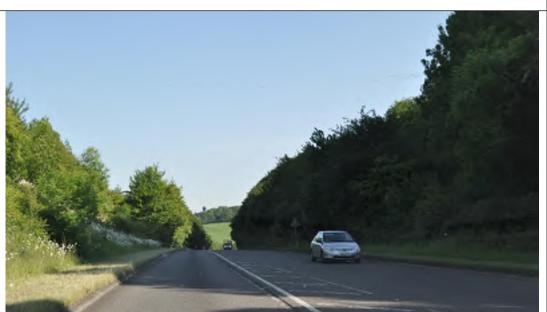

242368-4-05 | Issue | 7 March 2016 Page 8

| General Area   | 24a                                                   |                                                                                                                                       |          |
|----------------|-------------------------------------------------------|---------------------------------------------------------------------------------------------------------------------------------------|----------|
| Area (ha)      | 78.5                                                  |                                                                                                                                       |          |
| Local          | Chiltern / Wycombe                                    |                                                                                                                                       |          |
| Authority      | Cimient, Wycomoc                                      |                                                                                                                                       |          |
| Location Plan  |                                                       |                                                                                                                                       |          |
|                | mble                                                  |                                                                                                                                       | /        |
|                | arm A                                                 |                                                                                                                                       | /        |
|                | 0.00                                                  | 21a                                                                                                                                   |          |
|                | - Aga                                                 | 7 2 17                                                                                                                                |          |
|                |                                                       |                                                                                                                                       |          |
|                | 102                                                   |                                                                                                                                       |          |
|                |                                                       | 24b                                                                                                                                   | 150      |
|                | 21b                                                   |                                                                                                                                       | 4        |
|                | M                                                     |                                                                                                                                       | - 10     |
|                |                                                       |                                                                                                                                       | 10       |
|                | 12/20                                                 | Holmer Green                                                                                                                          | 4        |
|                | l is some                                             |                                                                                                                                       | 4        |
|                | 1 /200                                                |                                                                                                                                       | 1/2      |
|                | 21/20                                                 |                                                                                                                                       | Beamon   |
|                |                                                       | 24a                                                                                                                                   | 1 0      |
|                |                                                       |                                                                                                                                       |          |
|                |                                                       |                                                                                                                                       |          |
|                |                                                       |                                                                                                                                       |          |
|                |                                                       |                                                                                                                                       |          |
|                | 2 8/35/8° (\)                                         |                                                                                                                                       |          |
|                |                                                       |                                                                                                                                       |          |
|                | 100 X XX                                              |                                                                                                                                       |          |
|                | S PERSON                                              | 22h Pont                                                                                                                              | Wood     |
|                |                                                       | 33b Penr                                                                                                                              | 1 01000  |
|                | 2                                                     |                                                                                                                                       |          |
|                |                                                       |                                                                                                                                       |          |
|                |                                                       | 33a Keeper's                                                                                                                          |          |
|                |                                                       | 33a Keeper's<br>Cottage                                                                                                               |          |
|                |                                                       | Junge                                                                                                                                 |          |
|                |                                                       |                                                                                                                                       | 1        |
|                | 1                                                     |                                                                                                                                       |          |
|                |                                                       |                                                                                                                                       |          |
| Dogovintion    | Canaral Aras 24s is 1                                 | od to the couth of Helman Cream and in handaned her this series                                                                       | t to the |
| Description    |                                                       | ed to the south of Holmer Green and is bordered by this settlemen<br>e west, the A404 to the south and Sheepcote Dell Road to the eas |          |
|                | parcel is divided in the cer                          |                                                                                                                                       | . 1110   |
| Purpose        | Criteria                                              | Assessment                                                                                                                            | Score    |
| (1) To check   | (a) Land parcel is at the                             | The land parcel is at the edge of the High Wycombe large                                                                              | PASS     |
| the            | edge of one or more                                   | built-up area.                                                                                                                        |          |
| unrestricted   | distinct large built-up                               |                                                                                                                                       |          |
| sprawl of      | areas.                                                |                                                                                                                                       |          |
| large built-up | (b) Prevents the outward                              | The land parcel is connected to the large built-up area of High                                                                       | 3+       |
| areas          | sprawl of a large built-                              | Wycombe (Holmer Green), preventing its outward sprawl                                                                                 |          |
|                | up area into open land,                               | into open land.                                                                                                                       |          |
|                | and serves as a barrier at the edge of a large built- | The houndary between the land percel and the High                                                                                     |          |
|                | up area in the absence of                             | The boundary between the land parcel and the High Wycombe built-up area is predominantly bordered by                                  |          |
|                | another durable                                       | detached and semi-detached homes with gardens, some of                                                                                |          |
|                | boundary.                                             | which are regular but the majority are bounded by softer                                                                              |          |
|                | , .                                                   | natural features, are less well defined and lack durability. The                                                                      |          |
|                |                                                       | land parcel serves as an additional barrier to sprawl. It is                                                                          |          |
|                |                                                       | noted, however, that the west of the parcel is more enclosed                                                                          |          |
|                |                                                       |                                                                                                                                       |          |