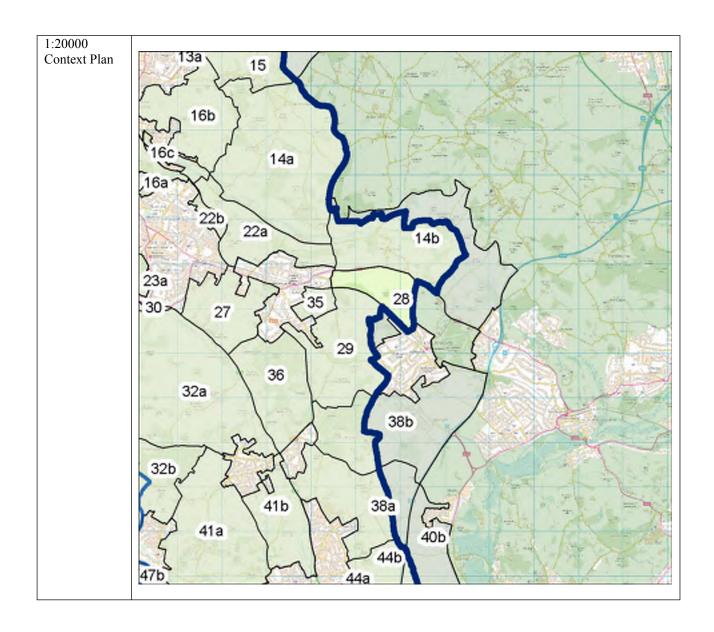

242368-4-05 | Issue | 7 March 2016 Page 8

| General Area   | 24a                                                   |                                                                                                                                       |          |
|----------------|-------------------------------------------------------|---------------------------------------------------------------------------------------------------------------------------------------|----------|
| Area (ha)      | 78.5                                                  |                                                                                                                                       |          |
| Local          | Chiltern / Wycombe                                    |                                                                                                                                       |          |
| Authority      | Cimient, Wycomoc                                      |                                                                                                                                       |          |
| Location Plan  |                                                       |                                                                                                                                       |          |
|                | mble                                                  |                                                                                                                                       | /        |
|                | arm A                                                 |                                                                                                                                       | /        |
|                | 0.00                                                  | 21a                                                                                                                                   |          |
|                | - Aga                                                 | 7 2 17                                                                                                                                |          |
|                |                                                       |                                                                                                                                       |          |
|                | 102                                                   |                                                                                                                                       |          |
|                |                                                       | 24b                                                                                                                                   | 150      |
|                | 21b                                                   |                                                                                                                                       | 4        |
|                | M                                                     |                                                                                                                                       | - 10     |
|                |                                                       |                                                                                                                                       | 10       |
|                | 12/20                                                 | Holmer Green                                                                                                                          | 4        |
|                | l is some                                             |                                                                                                                                       | 4        |
|                | 1 /200                                                |                                                                                                                                       | 1/2      |
|                | 21/20                                                 |                                                                                                                                       | Beamon   |
|                |                                                       | 24a                                                                                                                                   | 1 0      |
|                |                                                       |                                                                                                                                       |          |
|                |                                                       |                                                                                                                                       |          |
|                |                                                       |                                                                                                                                       |          |
|                |                                                       |                                                                                                                                       |          |
|                | 2 8/35/8° (\)                                         |                                                                                                                                       |          |
|                |                                                       |                                                                                                                                       |          |
|                | 100 X XX                                              |                                                                                                                                       |          |
|                | S PERSON                                              | 22h Pont                                                                                                                              | Wood     |
|                |                                                       | 33b Penr                                                                                                                              | 1 01000  |
|                | 2                                                     |                                                                                                                                       |          |
|                |                                                       |                                                                                                                                       |          |
|                |                                                       | 33a Keeper's                                                                                                                          |          |
|                |                                                       | 33a Keeper's<br>Cottage                                                                                                               |          |
|                |                                                       | Junge                                                                                                                                 |          |
|                |                                                       |                                                                                                                                       | 1        |
|                | 1                                                     |                                                                                                                                       |          |
|                |                                                       |                                                                                                                                       |          |
| Dogovintion    | Canaral Aras 24s is 1                                 | od to the couth of Helman Cream and in handaned her this series                                                                       | t to the |
| Description    |                                                       | ed to the south of Holmer Green and is bordered by this settlemen<br>e west, the A404 to the south and Sheepcote Dell Road to the eas |          |
|                | parcel is divided in the cer                          |                                                                                                                                       | . 1110   |
| Purpose        | Criteria                                              | Assessment                                                                                                                            | Score    |
| (1) To check   | (a) Land parcel is at the                             | The land parcel is at the edge of the High Wycombe large                                                                              | PASS     |
| the            | edge of one or more                                   | built-up area.                                                                                                                        |          |
| unrestricted   | distinct large built-up                               |                                                                                                                                       |          |
| sprawl of      | areas.                                                |                                                                                                                                       |          |
| large built-up | (b) Prevents the outward                              | The land parcel is connected to the large built-up area of High                                                                       | 3+       |
| areas          | sprawl of a large built-                              | Wycombe (Holmer Green), preventing its outward sprawl                                                                                 |          |
|                | up area into open land,                               | into open land.                                                                                                                       |          |
|                | and serves as a barrier at the edge of a large built- | The houndary between the land percel and the High                                                                                     |          |
|                | up area in the absence of                             | The boundary between the land parcel and the High Wycombe built-up area is predominantly bordered by                                  |          |
|                | another durable                                       | detached and semi-detached homes with gardens, some of                                                                                |          |
|                | boundary.                                             | which are regular but the majority are bounded by softer                                                                              |          |
|                | , .                                                   | natural features, are less well defined and lack durability. The                                                                      |          |
|                |                                                       | land parcel serves as an additional barrier to sprawl. It is                                                                          |          |
|                |                                                       | noted, however, that the west of the parcel is more enclosed                                                                          |          |
|                |                                                       |                                                                                                                                       |          |