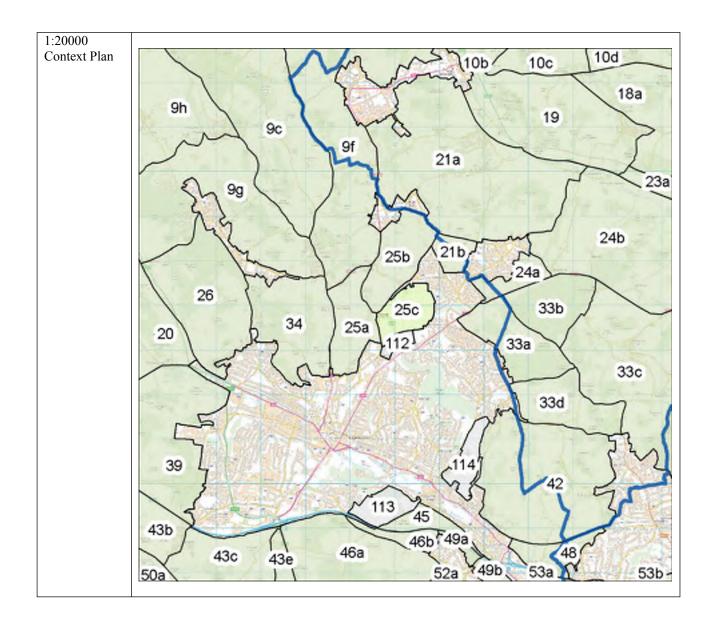

242368-4-05 | Issue | 7 March 2016 Page 8

| General Area   | 24a                                                   |                                                                                                                                       |          |
|----------------|-------------------------------------------------------|---------------------------------------------------------------------------------------------------------------------------------------|----------|
| Area (ha)      | 78.5                                                  |                                                                                                                                       |          |
| Local          | Chiltern / Wycombe                                    |                                                                                                                                       |          |
| Authority      | Cimient, Wycomoc                                      |                                                                                                                                       |          |
| Location Plan  |                                                       |                                                                                                                                       |          |
|                | mble                                                  |                                                                                                                                       | /        |
|                | arm A                                                 |                                                                                                                                       | /        |
|                | 0.00                                                  | 21a                                                                                                                                   |          |
|                | - Aga                                                 | 7 2 17                                                                                                                                |          |
|                |                                                       |                                                                                                                                       |          |
|                | 102                                                   |                                                                                                                                       |          |
|                |                                                       | 24b                                                                                                                                   | 150      |
|                | 21b                                                   |                                                                                                                                       | 4        |
|                | M                                                     |                                                                                                                                       | - 10     |
|                |                                                       |                                                                                                                                       | 10       |
|                | 12/20                                                 | Holmer Green                                                                                                                          | 4        |
|                | l is some                                             |                                                                                                                                       | 4        |
|                | 1 /200                                                |                                                                                                                                       | 1/2      |
|                | 21/20                                                 |                                                                                                                                       | Beamon   |
|                |                                                       | 24a                                                                                                                                   | 1 0      |
|                |                                                       |                                                                                                                                       |          |
|                |                                                       |                                                                                                                                       |          |
|                |                                                       |                                                                                                                                       |          |
|                |                                                       |                                                                                                                                       |          |
|                | 2 8/35/8° (\)                                         |                                                                                                                                       |          |
|                |                                                       |                                                                                                                                       |          |
|                | 100 X XX                                              |                                                                                                                                       |          |
|                | S PERSON                                              | 22h Pont                                                                                                                              | Wood     |
|                |                                                       | 33b Penr                                                                                                                              | 1 01000  |
|                | 2                                                     |                                                                                                                                       |          |
|                |                                                       |                                                                                                                                       |          |
|                |                                                       | 33a Keeper's                                                                                                                          |          |
|                |                                                       | 33a Keeper's<br>Cottage                                                                                                               |          |
|                |                                                       | Junge                                                                                                                                 |          |
|                |                                                       |                                                                                                                                       | 1        |
|                | 1                                                     |                                                                                                                                       |          |
|                |                                                       |                                                                                                                                       |          |
| Dogovintion    | Canaral Aras 24s is 1                                 | od to the couth of Helman Cream and in handaned her this series                                                                       | t to the |
| Description    |                                                       | ed to the south of Holmer Green and is bordered by this settlemen<br>e west, the A404 to the south and Sheepcote Dell Road to the eas |          |
|                | parcel is divided in the cer                          |                                                                                                                                       | . 1110   |
| Purpose        | Criteria                                              | Assessment                                                                                                                            | Score    |
| (1) To check   | (a) Land parcel is at the                             | The land parcel is at the edge of the High Wycombe large                                                                              | PASS     |
| the            | edge of one or more                                   | built-up area.                                                                                                                        |          |
| unrestricted   | distinct large built-up                               |                                                                                                                                       |          |
| sprawl of      | areas.                                                |                                                                                                                                       |          |
| large built-up | (b) Prevents the outward                              | The land parcel is connected to the large built-up area of High                                                                       | 3+       |
| areas          | sprawl of a large built-                              | Wycombe (Holmer Green), preventing its outward sprawl                                                                                 |          |
|                | up area into open land,                               | into open land.                                                                                                                       |          |
|                | and serves as a barrier at the edge of a large built- | The houndary between the land percel and the High                                                                                     |          |
|                | up area in the absence of                             | The boundary between the land parcel and the High Wycombe built-up area is predominantly bordered by                                  |          |
|                | another durable                                       | detached and semi-detached homes with gardens, some of                                                                                |          |
|                | boundary.                                             | which are regular but the majority are bounded by softer                                                                              |          |
|                | , .                                                   | natural features, are less well defined and lack durability. The                                                                      |          |
|                |                                                       | land parcel serves as an additional barrier to sprawl. It is                                                                          |          |
|                |                                                       | noted, however, that the west of the parcel is more enclosed                                                                          |          |
|                |                                                       |                                                                                                                                       |          |