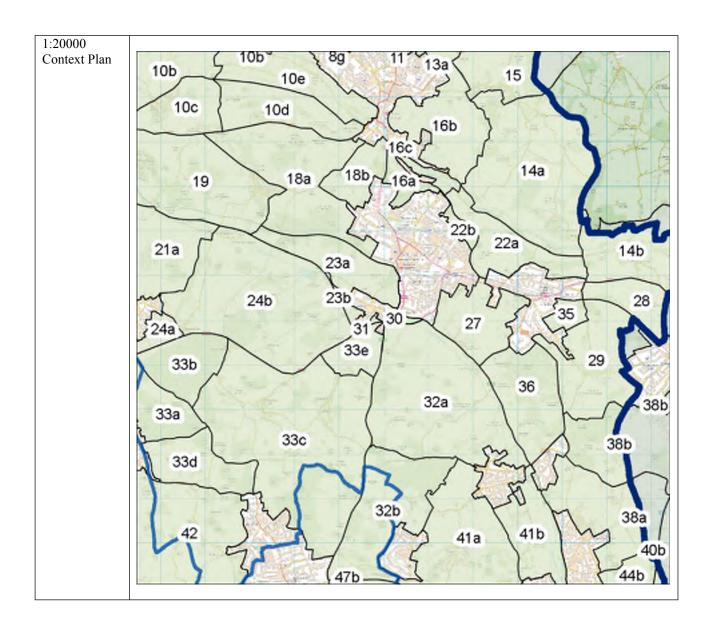

242368-4-05 | Issue | 7 March 2016 Page 8

| General Area   | 24a                                                   |                                                                                                                                       |          |
|----------------|-------------------------------------------------------|---------------------------------------------------------------------------------------------------------------------------------------|----------|
| Area (ha)      | 78.5                                                  |                                                                                                                                       |          |
| Local          | Chiltern / Wycombe                                    |                                                                                                                                       |          |
| Authority      | Cimient, Wycomoc                                      |                                                                                                                                       |          |
| Location Plan  |                                                       |                                                                                                                                       |          |
|                | mble                                                  |                                                                                                                                       | /        |
|                | arm A                                                 |                                                                                                                                       | /        |
|                | 0.00                                                  | 21a                                                                                                                                   |          |
|                | - Aga                                                 | 7 2 17                                                                                                                                |          |
|                |                                                       |                                                                                                                                       |          |
|                | 102                                                   |                                                                                                                                       |          |
|                |                                                       | 24b                                                                                                                                   | 150      |
|                | 21b                                                   |                                                                                                                                       | 4        |
|                | M                                                     |                                                                                                                                       | - 10     |
|                |                                                       |                                                                                                                                       | 10       |
|                | 12/20                                                 | Holmer Green                                                                                                                          | 4        |
|                | l is some                                             |                                                                                                                                       | 4        |
|                | 1 /200                                                |                                                                                                                                       | 1/2      |
|                | 21/20                                                 |                                                                                                                                       | Beamon   |
|                |                                                       | 24a                                                                                                                                   | 1 0      |
|                |                                                       |                                                                                                                                       |          |
|                |                                                       |                                                                                                                                       |          |
|                |                                                       |                                                                                                                                       |          |
|                |                                                       |                                                                                                                                       |          |
|                | 2 8/35/8° (\)                                         |                                                                                                                                       |          |
|                |                                                       |                                                                                                                                       |          |
|                | 100 X XX                                              |                                                                                                                                       |          |
|                | S PERSON                                              | 22h Pont                                                                                                                              | Wood     |
|                |                                                       | 33b Penr                                                                                                                              | 1 01000  |
|                | 2                                                     |                                                                                                                                       |          |
|                |                                                       |                                                                                                                                       |          |
|                |                                                       | 33a Keeper's                                                                                                                          |          |
|                |                                                       | 33a Keeper's<br>Cottage                                                                                                               |          |
|                |                                                       | Junge                                                                                                                                 |          |
|                |                                                       |                                                                                                                                       | 1        |
|                | 1                                                     |                                                                                                                                       |          |
|                |                                                       |                                                                                                                                       |          |
| Dogovintion    | Canaral Aras 24s is 1                                 | od to the couth of Helman Cream and in handaned her this series                                                                       | t to the |
| Description    |                                                       | ed to the south of Holmer Green and is bordered by this settlemen<br>e west, the A404 to the south and Sheepcote Dell Road to the eas |          |
|                | parcel is divided in the cer                          |                                                                                                                                       | . 1110   |
| Purpose        | Criteria                                              | Assessment                                                                                                                            | Score    |
| (1) To check   | (a) Land parcel is at the                             | The land parcel is at the edge of the High Wycombe large                                                                              | PASS     |
| the            | edge of one or more                                   | built-up area.                                                                                                                        |          |
| unrestricted   | distinct large built-up                               |                                                                                                                                       |          |
| sprawl of      | areas.                                                |                                                                                                                                       |          |
| large built-up | (b) Prevents the outward                              | The land parcel is connected to the large built-up area of High                                                                       | 3+       |
| areas          | sprawl of a large built-                              | Wycombe (Holmer Green), preventing its outward sprawl                                                                                 |          |
|                | up area into open land,                               | into open land.                                                                                                                       |          |
|                | and serves as a barrier at the edge of a large built- | The houndary between the land percel and the High                                                                                     |          |
|                | up area in the absence of                             | The boundary between the land parcel and the High Wycombe built-up area is predominantly bordered by                                  |          |
|                | another durable                                       | detached and semi-detached homes with gardens, some of                                                                                |          |
|                | boundary.                                             | which are regular but the majority are bounded by softer                                                                              |          |
|                | , .                                                   | natural features, are less well defined and lack durability. The                                                                      |          |
|                |                                                       | land parcel serves as an additional barrier to sprawl. It is                                                                          |          |
|                |                                                       | noted, however, that the west of the parcel is more enclosed                                                                          |          |
|                |                                                       |                                                                                                                                       |          |