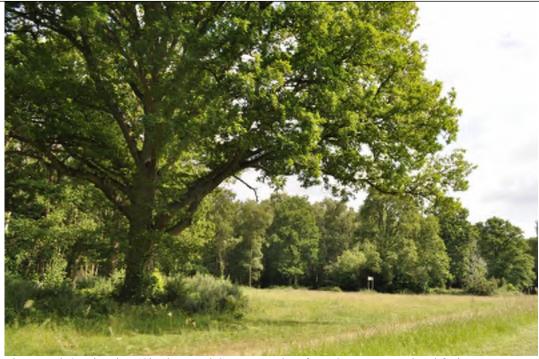

|                                                                                     |                                                                                                                                                                                                                            | by built form than the eastern part, which has a greater visual                                                                                                                                                                                                                                                                                                                                                                                                                                                                           |      |
|-------------------------------------------------------------------------------------|----------------------------------------------------------------------------------------------------------------------------------------------------------------------------------------------------------------------------|-------------------------------------------------------------------------------------------------------------------------------------------------------------------------------------------------------------------------------------------------------------------------------------------------------------------------------------------------------------------------------------------------------------------------------------------------------------------------------------------------------------------------------------------|------|
|                                                                                     |                                                                                                                                                                                                                            | and physical connection to the wider countryside.                                                                                                                                                                                                                                                                                                                                                                                                                                                                                         |      |
| Purpose 1: Tota                                                                     | al Score                                                                                                                                                                                                                   | and physical connection to the wider countrystae.                                                                                                                                                                                                                                                                                                                                                                                                                                                                                         | 3+/5 |
| (2) To prevent<br>neighbouring<br>towns from<br>merging                             | Prevents development<br>that would result in<br>merging of or significant<br>erosion of gap between<br>neighbouring<br>settlements, including<br>ribbon development<br>along transport corridors<br>that link settlements. | The land parcel forms a small part of the less essential gap between the non-Green Belt settlements of High Wycombe (Holmer Green) and Knotty Green / Beaconsfield as well as High Wycombe (Hazlemere / Holmer Green) and Amersham. These gaps are of sufficient scale and character that development is unlikely to cause merging between settlements.                                                                                                                                                                                   | 1    |
| Purpose 2: Tota                                                                     | al Score                                                                                                                                                                                                                   |                                                                                                                                                                                                                                                                                                                                                                                                                                                                                                                                           | 1/5  |
| (3) Assist in safeguarding the countryside from encroachment                        | Protects the openness of<br>the countryside and is<br>least covered by<br>development.                                                                                                                                     | Less than 5% of the land parcel is covered by built form.  The land parcel is characterised by fairly flat fields and agricultural uses. There is an area of woodland in the west of the parcel and allotments to the south of Hogg Lane. Built-form includes farms in the north-west and south-east of the land parcel as well as some properties and commercial uses on the A404 in the west of the land parcel. The presence of built-form and enclosed character of the land parcel means that it has only a largely rural character. | 3    |
| Purpose 3: Total                                                                    |                                                                                                                                                                                                                            |                                                                                                                                                                                                                                                                                                                                                                                                                                                                                                                                           | 3/5  |
| (4) To<br>preserved the<br>setting and<br>special<br>character of<br>historic towns | Protects land which provides immediate and wider context for historic settlement, including views and vistas between the settlement and the surrounding countryside.                                                       | The land parcel does not abut an identified historic settlement core and does not meet this Purpose.                                                                                                                                                                                                                                                                                                                                                                                                                                      | 0    |
| Purpose 4: Tota                                                                     |                                                                                                                                                                                                                            |                                                                                                                                                                                                                                                                                                                                                                                                                                                                                                                                           | 0/5  |