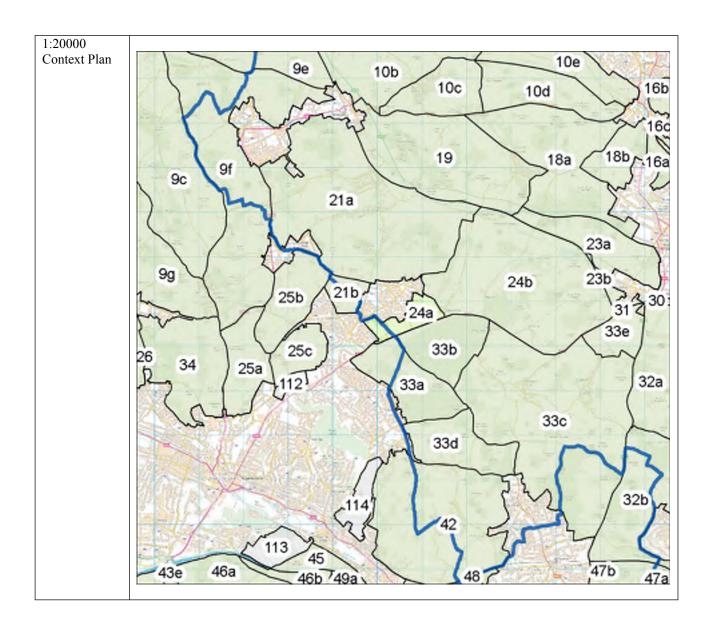

242368-4-05 | Issue | 7 March 2016 Page 8

| General Area   | 24a                                                   |                                                                                                                                       |          |
|----------------|-------------------------------------------------------|---------------------------------------------------------------------------------------------------------------------------------------|----------|
| Area (ha)      | 78.5                                                  |                                                                                                                                       |          |
| Local          | Chiltern / Wycombe                                    |                                                                                                                                       |          |
| Authority      | Cimient, Wycomoc                                      |                                                                                                                                       |          |
| Location Plan  |                                                       |                                                                                                                                       |          |
|                | mble                                                  |                                                                                                                                       | /        |
|                | arm A                                                 |                                                                                                                                       | /        |
|                | 0.00                                                  | 21a                                                                                                                                   |          |
|                | - Aga                                                 | 7 2 17                                                                                                                                |          |
|                |                                                       |                                                                                                                                       |          |
|                | 102                                                   |                                                                                                                                       |          |
|                |                                                       | 24b                                                                                                                                   | 150      |
|                | 21b                                                   |                                                                                                                                       | 4        |
|                | M                                                     |                                                                                                                                       | - 10     |
|                |                                                       |                                                                                                                                       | 10       |
|                | 12/20                                                 | Holmer Green                                                                                                                          | 4        |
|                | l is some                                             |                                                                                                                                       | 4        |
|                | 1 /200                                                |                                                                                                                                       | 1/2      |
|                | 21/20                                                 |                                                                                                                                       | Beamon   |
|                |                                                       | 24a                                                                                                                                   | 1 0      |
|                |                                                       |                                                                                                                                       |          |
|                |                                                       |                                                                                                                                       |          |
|                |                                                       |                                                                                                                                       |          |
|                |                                                       |                                                                                                                                       |          |
|                | 2 8/35/8° (\)                                         |                                                                                                                                       |          |
|                |                                                       |                                                                                                                                       |          |
|                | 100 X XX                                              |                                                                                                                                       |          |
|                | S PERSON                                              | 22h Pont                                                                                                                              | Wood     |
|                |                                                       | 33b Penr                                                                                                                              | 1 01000  |
|                | 2                                                     |                                                                                                                                       |          |
|                |                                                       |                                                                                                                                       |          |
|                |                                                       | 33a Keeper's                                                                                                                          |          |
|                |                                                       | 33a Keeper's<br>Cottage                                                                                                               |          |
|                |                                                       | Junge                                                                                                                                 |          |
|                |                                                       |                                                                                                                                       | 1        |
|                | 1                                                     |                                                                                                                                       |          |
|                |                                                       |                                                                                                                                       |          |
| Dogovintion    | Canaral Aras 24s is 1                                 | od to the couth of Helman Cream and in handaned her this series                                                                       | t to the |
| Description    |                                                       | ed to the south of Holmer Green and is bordered by this settlemen<br>e west, the A404 to the south and Sheepcote Dell Road to the eas |          |
|                | parcel is divided in the cer                          |                                                                                                                                       | . 1110   |
| Purpose        | Criteria                                              | Assessment                                                                                                                            | Score    |
| (1) To check   | (a) Land parcel is at the                             | The land parcel is at the edge of the High Wycombe large                                                                              | PASS     |
| the            | edge of one or more                                   | built-up area.                                                                                                                        |          |
| unrestricted   | distinct large built-up                               |                                                                                                                                       |          |
| sprawl of      | areas.                                                |                                                                                                                                       |          |
| large built-up | (b) Prevents the outward                              | The land parcel is connected to the large built-up area of High                                                                       | 3+       |
| areas          | sprawl of a large built-                              | Wycombe (Holmer Green), preventing its outward sprawl                                                                                 |          |
|                | up area into open land,                               | into open land.                                                                                                                       |          |
|                | and serves as a barrier at the edge of a large built- | The houndary between the land percel and the High                                                                                     |          |
|                | up area in the absence of                             | The boundary between the land parcel and the High Wycombe built-up area is predominantly bordered by                                  |          |
|                | another durable                                       | detached and semi-detached homes with gardens, some of                                                                                |          |
|                | boundary.                                             | which are regular but the majority are bounded by softer                                                                              |          |
|                | , .                                                   | natural features, are less well defined and lack durability. The                                                                      |          |
|                |                                                       | land parcel serves as an additional barrier to sprawl. It is                                                                          |          |
|                |                                                       | noted, however, that the west of the parcel is more enclosed                                                                          |          |
|                |                                                       |                                                                                                                                       |          |

|                                                                                     |                                                                                                                                                                                                                            | by built form than the eastern part, which has a greater visual                                                                                                                                                                                                                                                                                                                                                                                                                                                                           |      |
|-------------------------------------------------------------------------------------|----------------------------------------------------------------------------------------------------------------------------------------------------------------------------------------------------------------------------|-------------------------------------------------------------------------------------------------------------------------------------------------------------------------------------------------------------------------------------------------------------------------------------------------------------------------------------------------------------------------------------------------------------------------------------------------------------------------------------------------------------------------------------------|------|
|                                                                                     |                                                                                                                                                                                                                            | and physical connection to the wider countryside.                                                                                                                                                                                                                                                                                                                                                                                                                                                                                         |      |
| Purpose 1: Tota                                                                     | al Score                                                                                                                                                                                                                   | and physical connection to the wider countrystae.                                                                                                                                                                                                                                                                                                                                                                                                                                                                                         | 3+/5 |
| (2) To prevent<br>neighbouring<br>towns from<br>merging                             | Prevents development<br>that would result in<br>merging of or significant<br>erosion of gap between<br>neighbouring<br>settlements, including<br>ribbon development<br>along transport corridors<br>that link settlements. | The land parcel forms a small part of the less essential gap between the non-Green Belt settlements of High Wycombe (Holmer Green) and Knotty Green / Beaconsfield as well as High Wycombe (Hazlemere / Holmer Green) and Amersham. These gaps are of sufficient scale and character that development is unlikely to cause merging between settlements.                                                                                                                                                                                   | 1    |
| Purpose 2: Tota                                                                     | al Score                                                                                                                                                                                                                   |                                                                                                                                                                                                                                                                                                                                                                                                                                                                                                                                           | 1/5  |
| (3) Assist in safeguarding the countryside from encroachment                        | Protects the openness of<br>the countryside and is<br>least covered by<br>development.                                                                                                                                     | Less than 5% of the land parcel is covered by built form.  The land parcel is characterised by fairly flat fields and agricultural uses. There is an area of woodland in the west of the parcel and allotments to the south of Hogg Lane. Built-form includes farms in the north-west and south-east of the land parcel as well as some properties and commercial uses on the A404 in the west of the land parcel. The presence of built-form and enclosed character of the land parcel means that it has only a largely rural character. | 3    |
| Purpose 3: Total                                                                    |                                                                                                                                                                                                                            |                                                                                                                                                                                                                                                                                                                                                                                                                                                                                                                                           | 3/5  |
| (4) To<br>preserved the<br>setting and<br>special<br>character of<br>historic towns | Protects land which provides immediate and wider context for historic settlement, including views and vistas between the settlement and the surrounding countryside.                                                       | The land parcel does not abut an identified historic settlement core and does not meet this Purpose.                                                                                                                                                                                                                                                                                                                                                                                                                                      | 0    |
| Purpose 4: Tota                                                                     |                                                                                                                                                                                                                            |                                                                                                                                                                                                                                                                                                                                                                                                                                                                                                                                           | 0/5  |