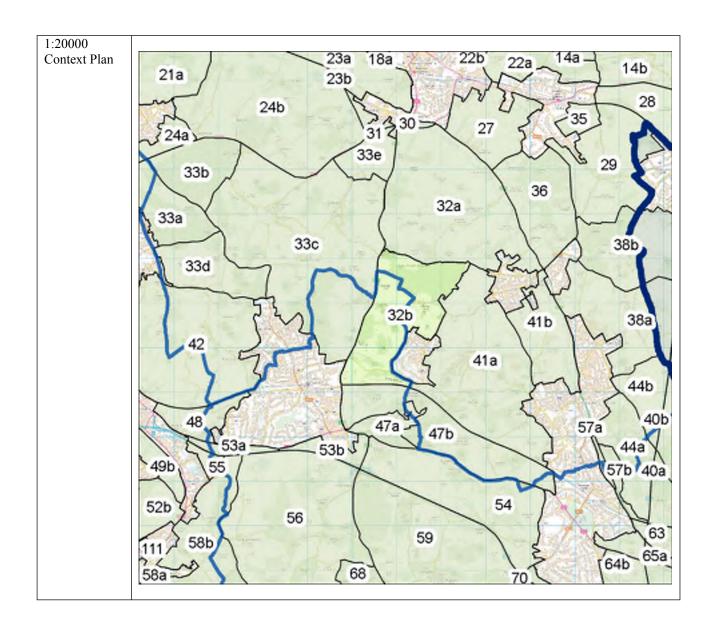

242368-4-05 | Issue | 7 March 2016 Page 8

| General Area   | 24a                                                   |                                                                                                                                       |          |
|----------------|-------------------------------------------------------|---------------------------------------------------------------------------------------------------------------------------------------|----------|
| Area (ha)      | 78.5                                                  |                                                                                                                                       |          |
| Local          | Chiltern / Wycombe                                    |                                                                                                                                       |          |
| Authority      | Cimient, Wycomoc                                      |                                                                                                                                       |          |
| Location Plan  |                                                       |                                                                                                                                       |          |
|                | mble                                                  |                                                                                                                                       | /        |
|                | arm A                                                 |                                                                                                                                       | /        |
|                | 0.00                                                  | 21a                                                                                                                                   |          |
|                | - Aga                                                 | 7 2 17                                                                                                                                |          |
|                |                                                       |                                                                                                                                       |          |
|                | 102                                                   |                                                                                                                                       |          |
|                |                                                       | 24b                                                                                                                                   | 150      |
|                | 21b                                                   |                                                                                                                                       | 4        |
|                | M                                                     |                                                                                                                                       | - 10     |
|                |                                                       |                                                                                                                                       | 10       |
|                | 12/20                                                 | Holmer Green                                                                                                                          | 4        |
|                | l is some                                             |                                                                                                                                       | 4        |
|                | 1 /200                                                |                                                                                                                                       | 1/2      |
|                | 21/20                                                 |                                                                                                                                       | Beamon   |
|                |                                                       | 24a                                                                                                                                   | 1 0      |
|                |                                                       |                                                                                                                                       |          |
|                |                                                       |                                                                                                                                       |          |
|                |                                                       |                                                                                                                                       |          |
|                |                                                       |                                                                                                                                       |          |
|                | 2 8/35/8° (\)                                         |                                                                                                                                       |          |
|                |                                                       |                                                                                                                                       |          |
|                | 100 X XX                                              |                                                                                                                                       |          |
|                | S PERSON                                              | 22h Pont                                                                                                                              | Wood     |
|                |                                                       | 33b Penr                                                                                                                              | 1 01000  |
|                | 2                                                     |                                                                                                                                       |          |
|                |                                                       |                                                                                                                                       |          |
|                |                                                       | 33a Keeper's                                                                                                                          |          |
|                |                                                       | 33a Keeper's<br>Cottage                                                                                                               |          |
|                |                                                       | Junge                                                                                                                                 |          |
|                |                                                       |                                                                                                                                       | 1        |
|                | 1                                                     |                                                                                                                                       |          |
|                |                                                       |                                                                                                                                       |          |
| Dogovintion    | Canaral Aras 24s is 1                                 | od to the couth of Helman Cream and in handaned her this series                                                                       | t to the |
| Description    |                                                       | ed to the south of Holmer Green and is bordered by this settlemen<br>e west, the A404 to the south and Sheepcote Dell Road to the eas |          |
|                | parcel is divided in the cer                          |                                                                                                                                       | . 1110   |
| Purpose        | Criteria                                              | Assessment                                                                                                                            | Score    |
| (1) To check   | (a) Land parcel is at the                             | The land parcel is at the edge of the High Wycombe large                                                                              | PASS     |
| the            | edge of one or more                                   | built-up area.                                                                                                                        |          |
| unrestricted   | distinct large built-up                               |                                                                                                                                       |          |
| sprawl of      | areas.                                                |                                                                                                                                       |          |
| large built-up | (b) Prevents the outward                              | The land parcel is connected to the large built-up area of High                                                                       | 3+       |
| areas          | sprawl of a large built-                              | Wycombe (Holmer Green), preventing its outward sprawl                                                                                 |          |
|                | up area into open land,                               | into open land.                                                                                                                       |          |
|                | and serves as a barrier at the edge of a large built- | The houndary between the land percel and the High                                                                                     |          |
|                | up area in the absence of                             | The boundary between the land parcel and the High Wycombe built-up area is predominantly bordered by                                  |          |
|                | another durable                                       | detached and semi-detached homes with gardens, some of                                                                                |          |
|                | boundary.                                             | which are regular but the majority are bounded by softer                                                                              |          |
|                | , .                                                   | natural features, are less well defined and lack durability. The                                                                      |          |
|                |                                                       | land parcel serves as an additional barrier to sprawl. It is                                                                          |          |
|                |                                                       | noted, however, that the west of the parcel is more enclosed                                                                          |          |
|                |                                                       |                                                                                                                                       |          |