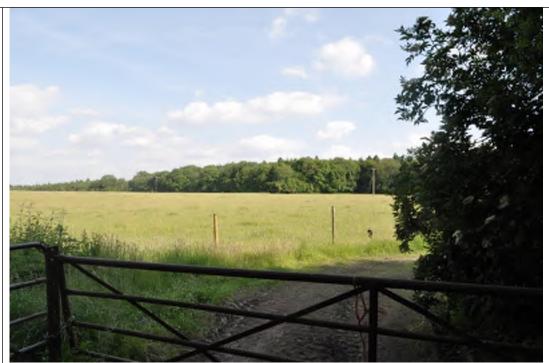

|                                                                                     |                                                                                                                                                                                                                            | by built form than the eastern part, which has a greater visual                                                                                                                                                                                                                                                                                                                                                                                                                                                                           |      |
|-------------------------------------------------------------------------------------|----------------------------------------------------------------------------------------------------------------------------------------------------------------------------------------------------------------------------|-------------------------------------------------------------------------------------------------------------------------------------------------------------------------------------------------------------------------------------------------------------------------------------------------------------------------------------------------------------------------------------------------------------------------------------------------------------------------------------------------------------------------------------------|------|
|                                                                                     |                                                                                                                                                                                                                            | and physical connection to the wider countryside.                                                                                                                                                                                                                                                                                                                                                                                                                                                                                         |      |
| Purpose 1: Tota                                                                     | al Score                                                                                                                                                                                                                   | and physical connection to the wider countrystae.                                                                                                                                                                                                                                                                                                                                                                                                                                                                                         | 3+/5 |
| (2) To prevent<br>neighbouring<br>towns from<br>merging                             | Prevents development<br>that would result in<br>merging of or significant<br>erosion of gap between<br>neighbouring<br>settlements, including<br>ribbon development<br>along transport corridors<br>that link settlements. | The land parcel forms a small part of the less essential gap between the non-Green Belt settlements of High Wycombe (Holmer Green) and Knotty Green / Beaconsfield as well as High Wycombe (Hazlemere / Holmer Green) and Amersham. These gaps are of sufficient scale and character that development is unlikely to cause merging between settlements.                                                                                                                                                                                   | 1    |
| Purpose 2: Tota                                                                     | al Score                                                                                                                                                                                                                   |                                                                                                                                                                                                                                                                                                                                                                                                                                                                                                                                           | 1/5  |
| (3) Assist in safeguarding the countryside from encroachment                        | Protects the openness of<br>the countryside and is<br>least covered by<br>development.                                                                                                                                     | Less than 5% of the land parcel is covered by built form.  The land parcel is characterised by fairly flat fields and agricultural uses. There is an area of woodland in the west of the parcel and allotments to the south of Hogg Lane. Built-form includes farms in the north-west and south-east of the land parcel as well as some properties and commercial uses on the A404 in the west of the land parcel. The presence of built-form and enclosed character of the land parcel means that it has only a largely rural character. | 3    |
| Purpose 3: Total                                                                    |                                                                                                                                                                                                                            |                                                                                                                                                                                                                                                                                                                                                                                                                                                                                                                                           | 3/5  |
| (4) To<br>preserved the<br>setting and<br>special<br>character of<br>historic towns | Protects land which provides immediate and wider context for historic settlement, including views and vistas between the settlement and the surrounding countryside.                                                       | The land parcel does not abut an identified historic settlement core and does not meet this Purpose.                                                                                                                                                                                                                                                                                                                                                                                                                                      | 0    |
| Purpose 4: Tota                                                                     |                                                                                                                                                                                                                            |                                                                                                                                                                                                                                                                                                                                                                                                                                                                                                                                           | 0/5  |