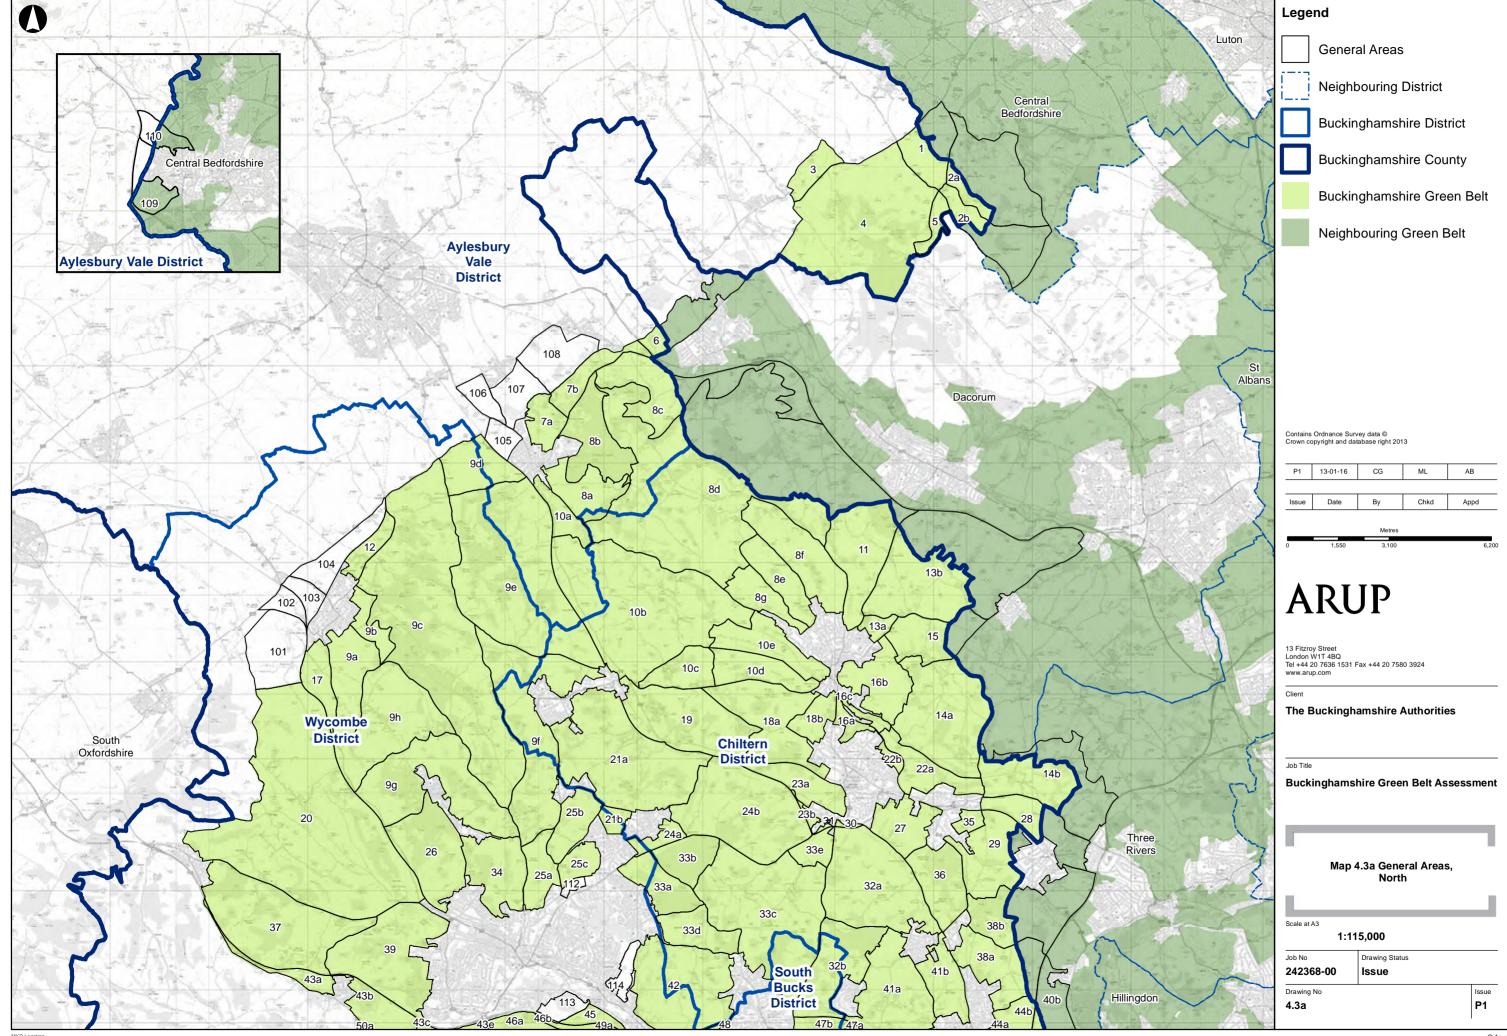

| 2a | 3 | RSA-1 | North-west part of<br>General Area 2a.                                                | Aylesbury Vale /<br>Central<br>Bedfordshire |
|----|---|-------|---------------------------------------------------------------------------------------|---------------------------------------------|
|    |   |       |                                                                                       |                                             |
|    |   |       |                                                                                       |                                             |
|    |   |       |                                                                                       |                                             |
|    |   |       |                                                                                       |                                             |
|    |   |       |                                                                                       |                                             |
| 7a | 3 | RSA-2 | Southern part of<br>General Area 7a.                                                  | Aylesbury Vale                              |
|    |   |       |                                                                                       |                                             |
|    |   |       |                                                                                       |                                             |
| 8b | 3 | RSA-3 | North-west part of<br>General Area 8b (built-<br>up area of Halton<br>Camp RAF Base). | Aylesbury Vale                              |
|    |   |       |                                                                                       |                                             |
|    |   |       |                                                                                       |                                             |
|    |   |       |                                                                                       |                                             |
|    |   |       |                                                                                       |                                             |

| 9a  | 3 | RSA-4 | Northern part of<br>General Area 9a, to the<br>north of Upper Icknield<br>Way.               | Wycombe  |
|-----|---|-------|----------------------------------------------------------------------------------------------|----------|
|     |   |       |                                                                                              |          |
|     |   |       |                                                                                              |          |
|     |   |       |                                                                                              |          |
| 9g  | 3 | RSA-5 | North-west part of<br>General Area 9g (built-<br>up area of Walters Ash<br>RAF Air Command). | Wycombe  |
|     |   |       |                                                                                              |          |
|     |   |       |                                                                                              |          |
|     |   |       |                                                                                              |          |
|     |   |       |                                                                                              |          |
|     |   |       |                                                                                              |          |
|     |   |       |                                                                                              |          |
|     |   |       |                                                                                              |          |
| 13a | 2 | RGA-3 | Whole General Area.                                                                          | Chiltern |
| 134 | 2 | KG/13 | Whole General Firea.                                                                         | Cinten   |
|     |   |       |                                                                                              |          |
|     |   |       |                                                                                              |          |
| 15  | 3 | RSA-6 | Village of Botley.                                                                           | Chiltern |
|     |   |       |                                                                                              |          |
|     |   |       |                                                                                              |          |
|     |   |       |                                                                                              |          |
|     |   |       |                                                                                              |          |
|     |   |       |                                                                                              |          |
|     |   |       |                                                                                              |          |
|     |   |       |                                                                                              |          |
|     |   |       |                                                                                              |          |
|     |   |       |                                                                                              |          |
|     |   |       |                                                                                              |          |

| 22a | 3 | RSA-7  | East part of General<br>Area 22a, east of Bell<br>Lane.              | Chiltern              |
|-----|---|--------|----------------------------------------------------------------------|-----------------------|
|     |   |        |                                                                      |                       |
| 23a | 3 | RSA-8  | Southern part of<br>General Area 23a,<br>south of School Lane.       | Chiltern              |
|     |   |        |                                                                      |                       |
| 24a | 3 | RSA-9  | Western part of<br>General Area 24a, west<br>of Earl Howe Road.      | Chiltern /<br>Wycombe |
|     |   |        |                                                                      |                       |
|     |   |        |                                                                      |                       |
|     |   |        |                                                                      |                       |
|     |   |        |                                                                      |                       |
|     |   |        |                                                                      |                       |
|     |   |        |                                                                      |                       |
| 29  | 3 | RSA-10 | Western part of<br>General Area 35, and<br>whole General Area<br>29. | Chiltern              |
| 30  | 2 | RGA-4  | Whole General Area.                                                  | Chiltern              |
| 31  | 2 | RGA-5  | Whole General Area.                                                  | Chiltern              |
| 32a | 3 | RSA-11 | Southern part of<br>General Area 32a,<br>south of Mill Lane.         | Chiltern              |
|     |   |        |                                                                      |                       |
|     |   |        |                                                                      |                       |
|     |   |        |                                                                      |                       |
|     |   |        |                                                                      |                       |
|     |   |        |                                                                      |                       |
|     |   |        |                                                                      |                       |
|     |   |        |                                                                      |                       |
| 35  | 3 | RSA-10 | Western part of<br>General Area 35, and<br>whole General Area<br>29. | Chiltern              |
|     |   |        |                                                                      |                       |
|     |   |        |                                                                      |                       |

| 38a | 3 | RSA-12 | North-west part of<br>General Area 38a,<br>incorporating National<br>Society for Epilepsy<br>site and wider area to<br>the north. | Chiltern    |
|-----|---|--------|-----------------------------------------------------------------------------------------------------------------------------------|-------------|
|     |   |        |                                                                                                                                   |             |
|     |   |        |                                                                                                                                   |             |
| 40b | 3 | RSA-13 | Small area in the south<br>of General Area 40b,<br>east of Tilehouse Lane.                                                        | South Bucks |
|     |   |        |                                                                                                                                   |             |
|     |   |        |                                                                                                                                   |             |
|     |   |        |                                                                                                                                   |             |
|     |   |        |                                                                                                                                   |             |
| 43b | 3 | RSA-14 | West of General Area<br>43b, at the edge of<br>Lane End.                                                                          | Wycombe     |
|     |   |        |                                                                                                                                   |             |
|     |   |        |                                                                                                                                   |             |
|     |   |        |                                                                                                                                   |             |
| 44a | 3 | RSA-15 | Small area in the north-<br>east corner of General<br>Area 44a, north of<br>Hogtrough Wood.                                       | Chiltern    |
|     |   |        |                                                                                                                                   |             |
|     |   |        |                                                                                                                                   |             |
|     |   |        |                                                                                                                                   |             |
|     |   |        |                                                                                                                                   |             |
| 47a | 3 | RSA-16 | West of General Area<br>47a, encompassing<br>Wilton Park MDS and<br>further land to the west<br>and west.                         | South Bucks |
| 47b | 3 | RSA-17 | West of General Area<br>47b, west of The<br>Beaconsfield Golf<br>Club.                                                            | South Bucks |
|     |   |        |                                                                                                                                   |             |
|     |   |        |                                                                                                                                   |             |
|     |   |        |                                                                                                                                   |             |

|      |   | I        |                                                  |                  |
|------|---|----------|--------------------------------------------------|------------------|
|      |   |          |                                                  |                  |
|      |   |          |                                                  |                  |
|      |   |          |                                                  |                  |
|      |   |          |                                                  |                  |
|      |   |          |                                                  |                  |
|      |   |          |                                                  |                  |
|      |   |          |                                                  |                  |
|      |   |          |                                                  |                  |
|      |   |          |                                                  |                  |
|      |   | PG 4 10  | F                                                | G 1 D 1          |
| 53b  | 3 | RSA-18   | Eastern part of General Area 53b.                | South Bucks      |
|      |   |          |                                                  |                  |
|      |   |          |                                                  |                  |
|      |   |          |                                                  |                  |
| 57a  | 2 | RGA-6    | Whole General Area.                              | Chiltern / South |
| 374  |   | 1.071-0  | ", note General Area.                            | Bucks            |
|      |   |          |                                                  |                  |
| 58a  | 3 | RSA-19 & | Two areas of General                             | Wycombe          |
|      |   | RSA-20   | Area 58a, in the north,                          | ·                |
|      |   |          | north of Hedsor Road,<br>and south-west, west of |                  |
|      |   |          | Ferry Lane.                                      |                  |
|      |   |          |                                                  |                  |
|      |   |          |                                                  |                  |
| 60   | 3 | RSA-21   | Eastern part of General                          | Wycombe          |
|      |   |          | Areas 60 and 67, at the edge of Bourne End /     |                  |
|      |   |          | Wooburn.                                         |                  |
|      |   |          |                                                  |                  |
|      |   |          |                                                  |                  |
|      |   |          |                                                  |                  |
|      |   |          |                                                  |                  |
|      |   |          |                                                  |                  |
| 65a  | 2 | RGA-7    | Whole General Area.                              | South Bucks      |
| 55.0 | - |          |                                                  |                  |
| 66   | 3 | RSA-22   | South-western part of                            | South Bucks      |
|      |   | 1011-22  | General Area 66,                                 | South Ducks      |
|      |   |          | encompassing settlement of Denham.               |                  |
| 67   | 2 | DCA 21   |                                                  | Wassert          |
| 67   | 3 | RSA-21   | Eastern part of General Areas 60 and 67, at the  | Wycombe          |
|      |   |          | edge of Bourne End /                             |                  |
|      |   |          | Wooburn.                                         |                  |

| 74  | 3 | RSA-23 &<br>RSA-24 | Two areas within<br>General Area 74: east<br>of Pinewood Road; and<br>area of land with<br>planning permission<br>for Pinewood Studios<br>expansion.                                                                              | South Bucks |
|-----|---|--------------------|-----------------------------------------------------------------------------------------------------------------------------------------------------------------------------------------------------------------------------------|-------------|
|     |   |                    |                                                                                                                                                                                                                                   |             |
| 76  | 3 | RSA-25 &<br>RSA-26 | Two areas within General Area 76 (both of which form part of a wider sub-area): small area in the south-east, east of Church Lane (encompassing part of General Area 85b); and west of Parsonage Lane (encompassing part of 80b). | South Bucks |
|     |   |                    |                                                                                                                                                                                                                                   |             |
|     |   |                    |                                                                                                                                                                                                                                   |             |
| 80a | 1 | RGA-1              | Whole General Area.                                                                                                                                                                                                               | South Bucks |
| 80b | 3 | RSA-26 &<br>RSA-27 | Two areas within General Area 80b (one of which forms a wider sub-area): Dair School site (connected with General Area 76); and north-eastern area, east of Crown Lane.                                                           | South Bucks |
|     |   |                    |                                                                                                                                                                                                                                   |             |
|     |   |                    |                                                                                                                                                                                                                                   |             |
| 84  | 2 | RGA-8              | Whole General Area.                                                                                                                                                                                                               | South Bucks |
|     |   |                    |                                                                                                                                                                                                                                   |             |

| 85b | 3 | RSA-25             | North-eastern corner of<br>General Area 85b,<br>north of Duffield Park<br>(forming a wider sub-<br>area with General Area<br>76).                       | South Bucks    |
|-----|---|--------------------|---------------------------------------------------------------------------------------------------------------------------------------------------------|----------------|
| 86a | 3 | RSA-28             | North-east of General<br>Area 86a, north of<br>Norwood Road.                                                                                            | South Bucks    |
|     |   |                    |                                                                                                                                                         |                |
| 87b | 3 | RSA-29 &<br>RSA-30 | Two areas within General Area 87b: northern area, between Wood Lane and Swallow Lane; and south-eastern area, between Iver and Ridgeway Trading Estate. | South Bucks    |
|     |   |                    |                                                                                                                                                         |                |
| 89  | 2 | RGA-8              | Whole General Area.                                                                                                                                     | South Bucks    |
|     |   |                    |                                                                                                                                                         |                |
|     |   |                    |                                                                                                                                                         |                |
| 92  | 1 | RGA-2              | Whole General Area.                                                                                                                                     | South Bucks    |
|     |   |                    |                                                                                                                                                         |                |
|     |   |                    |                                                                                                                                                         |                |
|     |   |                    |                                                                                                                                                         |                |
|     |   |                    |                                                                                                                                                         |                |
|     |   |                    |                                                                                                                                                         |                |
| 99  | 3 | RSA-31             | Area in the east of<br>General Area 99, at the<br>edge of Richings Park.                                                                                | South Bucks    |
|     |   |                    |                                                                                                                                                         |                |
| 101 | 4 | N/A                |                                                                                                                                                         | Wycombe        |
| 102 | 4 | N/A                |                                                                                                                                                         | Wycombe        |
| 103 | 4 | N/A                |                                                                                                                                                         | Wycombe        |
| 104 | 4 | N/A                |                                                                                                                                                         | Wycombe        |
| 105 | 4 | N/A                |                                                                                                                                                         | Aylesbury Vale |
| 106 | 4 | N/A                |                                                                                                                                                         | Aylesbury Vale |

| General<br>Area | Recommendation<br>Category <sup>1</sup> | Recommended<br>Area ID | Broad Location of<br>Recommended Area | Local Authority                             |
|-----------------|-----------------------------------------|------------------------|---------------------------------------|---------------------------------------------|
|                 | (refer to Chapter 6 of main<br>Report)  |                        |                                       |                                             |
| 107             | 4                                       | N/A                    |                                       | Aylesbury Vale                              |
| 108             | 4                                       | N/A                    |                                       | Aylesbury Vale                              |
| 109             | 4                                       | N/A                    |                                       | Aylesbury Vale /<br>Central<br>Bedfordshire |
| 110             | 4                                       | N/A                    |                                       | Aylesbury Vale /<br>Central<br>Bedfordshire |
| 111             | 4                                       | N/A                    |                                       | Wycombe                                     |
| 112             | 4                                       | N/A                    |                                       | Wycombe                                     |
| 113             | 4                                       | N/A                    |                                       | Wycombe                                     |
| 114             | 4                                       | N/A                    |                                       | Wycombe                                     |