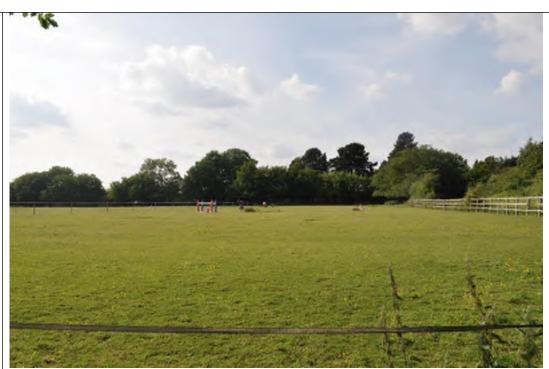

|                                                                                     |                                                                                                                                                                                                                            | by built form than the eastern part, which has a greater visual                                                                                                                                                                                                                                                                                                                                                                                                                                                                           |      |
|-------------------------------------------------------------------------------------|----------------------------------------------------------------------------------------------------------------------------------------------------------------------------------------------------------------------------|-------------------------------------------------------------------------------------------------------------------------------------------------------------------------------------------------------------------------------------------------------------------------------------------------------------------------------------------------------------------------------------------------------------------------------------------------------------------------------------------------------------------------------------------|------|
|                                                                                     |                                                                                                                                                                                                                            | and physical connection to the wider countryside.                                                                                                                                                                                                                                                                                                                                                                                                                                                                                         |      |
| Purpose 1: Tota                                                                     | al Score                                                                                                                                                                                                                   | and physical connection to the wider countrystae.                                                                                                                                                                                                                                                                                                                                                                                                                                                                                         | 3+/5 |
| (2) To prevent<br>neighbouring<br>towns from<br>merging                             | Prevents development<br>that would result in<br>merging of or significant<br>erosion of gap between<br>neighbouring<br>settlements, including<br>ribbon development<br>along transport corridors<br>that link settlements. | The land parcel forms a small part of the less essential gap between the non-Green Belt settlements of High Wycombe (Holmer Green) and Knotty Green / Beaconsfield as well as High Wycombe (Hazlemere / Holmer Green) and Amersham. These gaps are of sufficient scale and character that development is unlikely to cause merging between settlements.                                                                                                                                                                                   | 1    |
| Purpose 2: Tota                                                                     | al Score                                                                                                                                                                                                                   |                                                                                                                                                                                                                                                                                                                                                                                                                                                                                                                                           | 1/5  |
| (3) Assist in safeguarding the countryside from encroachment                        | Protects the openness of<br>the countryside and is<br>least covered by<br>development.                                                                                                                                     | Less than 5% of the land parcel is covered by built form.  The land parcel is characterised by fairly flat fields and agricultural uses. There is an area of woodland in the west of the parcel and allotments to the south of Hogg Lane. Built-form includes farms in the north-west and south-east of the land parcel as well as some properties and commercial uses on the A404 in the west of the land parcel. The presence of built-form and enclosed character of the land parcel means that it has only a largely rural character. | 3    |
| Purpose 3: Total                                                                    |                                                                                                                                                                                                                            |                                                                                                                                                                                                                                                                                                                                                                                                                                                                                                                                           | 3/5  |
| (4) To<br>preserved the<br>setting and<br>special<br>character of<br>historic towns | Protects land which provides immediate and wider context for historic settlement, including views and vistas between the settlement and the surrounding countryside.                                                       | The land parcel does not abut an identified historic settlement core and does not meet this Purpose.                                                                                                                                                                                                                                                                                                                                                                                                                                      | 0    |
| Purpose 4: Tota                                                                     |                                                                                                                                                                                                                            |                                                                                                                                                                                                                                                                                                                                                                                                                                                                                                                                           | 0/5  |