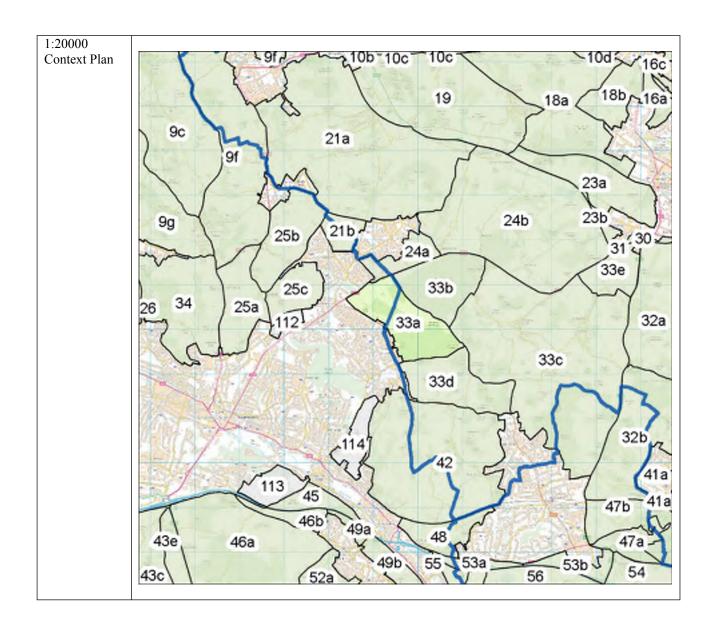

242368-4-05 | Issue | 7 March 2016 Page 8

| General Area   | 24a                                                   |                                                                                                                                       |          |
|----------------|-------------------------------------------------------|---------------------------------------------------------------------------------------------------------------------------------------|----------|
| Area (ha)      | 78.5                                                  |                                                                                                                                       |          |
| Local          | Chiltern / Wycombe                                    |                                                                                                                                       |          |
| Authority      | Cimient, Wycomoc                                      |                                                                                                                                       |          |
| Location Plan  |                                                       |                                                                                                                                       |          |
|                | mble                                                  |                                                                                                                                       | /        |
|                | arm A                                                 |                                                                                                                                       | /        |
|                | 0.00                                                  | 21a                                                                                                                                   |          |
|                | - Aga                                                 | 7 2 17                                                                                                                                |          |
|                |                                                       |                                                                                                                                       |          |
|                | 102                                                   |                                                                                                                                       |          |
|                |                                                       | 24b                                                                                                                                   | 150      |
|                | 21b                                                   |                                                                                                                                       | 4        |
|                | M                                                     |                                                                                                                                       | - 10     |
|                |                                                       |                                                                                                                                       | 10       |
|                | 12/20                                                 | Holmer Green                                                                                                                          | 4        |
|                | l is some                                             |                                                                                                                                       | 4        |
|                | 1 /200                                                |                                                                                                                                       | 1/2      |
|                | 21/20                                                 |                                                                                                                                       | Beamon   |
|                |                                                       | 24a                                                                                                                                   | 1 0      |
|                |                                                       |                                                                                                                                       |          |
|                |                                                       |                                                                                                                                       |          |
|                |                                                       |                                                                                                                                       |          |
|                |                                                       |                                                                                                                                       |          |
|                | 2 8/35/8° (\)                                         |                                                                                                                                       |          |
|                |                                                       |                                                                                                                                       |          |
|                | 100 X XX                                              |                                                                                                                                       |          |
|                | S PERSON                                              | 22h Pont                                                                                                                              | Wood     |
|                |                                                       | 33b Penr                                                                                                                              | 1 01000  |
|                | 2                                                     |                                                                                                                                       |          |
|                |                                                       |                                                                                                                                       |          |
|                |                                                       | 33a Keeper's                                                                                                                          |          |
|                |                                                       | 33a Keeper's<br>Cottage                                                                                                               |          |
|                |                                                       | Junge                                                                                                                                 |          |
|                |                                                       |                                                                                                                                       | 1        |
|                | 1                                                     |                                                                                                                                       |          |
|                |                                                       |                                                                                                                                       |          |
| Dogovintion    | Canaral Aras 24s is 1                                 | od to the couth of Helman Cream and in handaned her this series                                                                       | t to the |
| Description    |                                                       | ed to the south of Holmer Green and is bordered by this settlemen<br>e west, the A404 to the south and Sheepcote Dell Road to the eas |          |
|                | parcel is divided in the cer                          |                                                                                                                                       | . 1110   |
| Purpose        | Criteria                                              | Assessment                                                                                                                            | Score    |
| (1) To check   | (a) Land parcel is at the                             | The land parcel is at the edge of the High Wycombe large                                                                              | PASS     |
| the            | edge of one or more                                   | built-up area.                                                                                                                        |          |
| unrestricted   | distinct large built-up                               |                                                                                                                                       |          |
| sprawl of      | areas.                                                |                                                                                                                                       |          |
| large built-up | (b) Prevents the outward                              | The land parcel is connected to the large built-up area of High                                                                       | 3+       |
| areas          | sprawl of a large built-                              | Wycombe (Holmer Green), preventing its outward sprawl                                                                                 |          |
|                | up area into open land,                               | into open land.                                                                                                                       |          |
|                | and serves as a barrier at the edge of a large built- | The houndary between the land percel and the High                                                                                     |          |
|                | up area in the absence of                             | The boundary between the land parcel and the High Wycombe built-up area is predominantly bordered by                                  |          |
|                | another durable                                       | detached and semi-detached homes with gardens, some of                                                                                |          |
|                | boundary.                                             | which are regular but the majority are bounded by softer                                                                              |          |
|                | , .                                                   | natural features, are less well defined and lack durability. The                                                                      |          |
|                |                                                       | land parcel serves as an additional barrier to sprawl. It is                                                                          |          |
|                |                                                       | noted, however, that the west of the parcel is more enclosed                                                                          |          |
|                |                                                       |                                                                                                                                       |          |