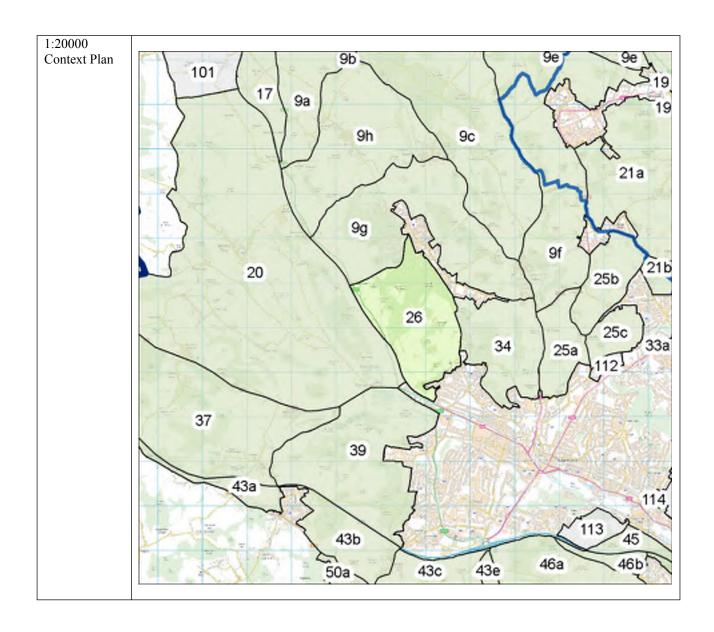

242368-4-05 | Issue | 7 March 2016 Page 8

| General Area   | 24a                                                   |                                                                                                                                       |          |
|----------------|-------------------------------------------------------|---------------------------------------------------------------------------------------------------------------------------------------|----------|
| Area (ha)      | 78.5                                                  |                                                                                                                                       |          |
| Local          | Chiltern / Wycombe                                    |                                                                                                                                       |          |
| Authority      | Cimient, Wycomoc                                      |                                                                                                                                       |          |
| Location Plan  |                                                       |                                                                                                                                       |          |
|                | mble                                                  |                                                                                                                                       | /        |
|                | arm A                                                 |                                                                                                                                       | /        |
|                | 0.00                                                  | 21a                                                                                                                                   |          |
|                | - Aga                                                 | 7 2 17                                                                                                                                |          |
|                |                                                       |                                                                                                                                       |          |
|                | 102                                                   |                                                                                                                                       |          |
|                |                                                       | 24b                                                                                                                                   | 150      |
|                | 21b                                                   |                                                                                                                                       | 4        |
|                | M                                                     |                                                                                                                                       | - 10     |
|                |                                                       |                                                                                                                                       | 10       |
|                | 12/20                                                 | Holmer Green                                                                                                                          | 4        |
|                | l is some                                             |                                                                                                                                       | 4        |
|                | 1 /200                                                |                                                                                                                                       | 1/2      |
|                | 21/20                                                 |                                                                                                                                       | Beamon   |
|                |                                                       | 24a                                                                                                                                   | 1 0      |
|                |                                                       |                                                                                                                                       |          |
|                |                                                       |                                                                                                                                       |          |
|                |                                                       |                                                                                                                                       |          |
|                |                                                       |                                                                                                                                       |          |
|                | 2 8/35/8° (\)                                         |                                                                                                                                       |          |
|                |                                                       |                                                                                                                                       |          |
|                | 100 X XX                                              |                                                                                                                                       |          |
|                | S PERSON                                              | 22h Pont                                                                                                                              | Wood     |
|                |                                                       | 33b Penr                                                                                                                              | 1 01000  |
|                | 2                                                     |                                                                                                                                       |          |
|                |                                                       |                                                                                                                                       |          |
|                |                                                       | 33a Keeper's                                                                                                                          |          |
|                |                                                       | 33a Keeper's<br>Cottage                                                                                                               |          |
|                |                                                       | Junge                                                                                                                                 |          |
|                |                                                       |                                                                                                                                       | 1        |
|                | 1                                                     |                                                                                                                                       |          |
|                |                                                       |                                                                                                                                       |          |
| Dogovintion    | Canaral Aras 24s is 1                                 | od to the couth of Helman Cream and in handaned her this series                                                                       | t to the |
| Description    |                                                       | ed to the south of Holmer Green and is bordered by this settlemen<br>e west, the A404 to the south and Sheepcote Dell Road to the eas |          |
|                | parcel is divided in the cer                          |                                                                                                                                       | . 1110   |
| Purpose        | Criteria                                              | Assessment                                                                                                                            | Score    |
| (1) To check   | (a) Land parcel is at the                             | The land parcel is at the edge of the High Wycombe large                                                                              | PASS     |
| the            | edge of one or more                                   | built-up area.                                                                                                                        |          |
| unrestricted   | distinct large built-up                               |                                                                                                                                       |          |
| sprawl of      | areas.                                                |                                                                                                                                       |          |
| large built-up | (b) Prevents the outward                              | The land parcel is connected to the large built-up area of High                                                                       | 3+       |
| areas          | sprawl of a large built-                              | Wycombe (Holmer Green), preventing its outward sprawl                                                                                 |          |
|                | up area into open land,                               | into open land.                                                                                                                       |          |
|                | and serves as a barrier at the edge of a large built- | The houndary between the land percel and the High                                                                                     |          |
|                | up area in the absence of                             | The boundary between the land parcel and the High Wycombe built-up area is predominantly bordered by                                  |          |
|                | another durable                                       | detached and semi-detached homes with gardens, some of                                                                                |          |
|                | boundary.                                             | which are regular but the majority are bounded by softer                                                                              |          |
|                | , .                                                   | natural features, are less well defined and lack durability. The                                                                      |          |
|                |                                                       | land parcel serves as an additional barrier to sprawl. It is                                                                          |          |
|                |                                                       | noted, however, that the west of the parcel is more enclosed                                                                          |          |
|                |                                                       |                                                                                                                                       |          |