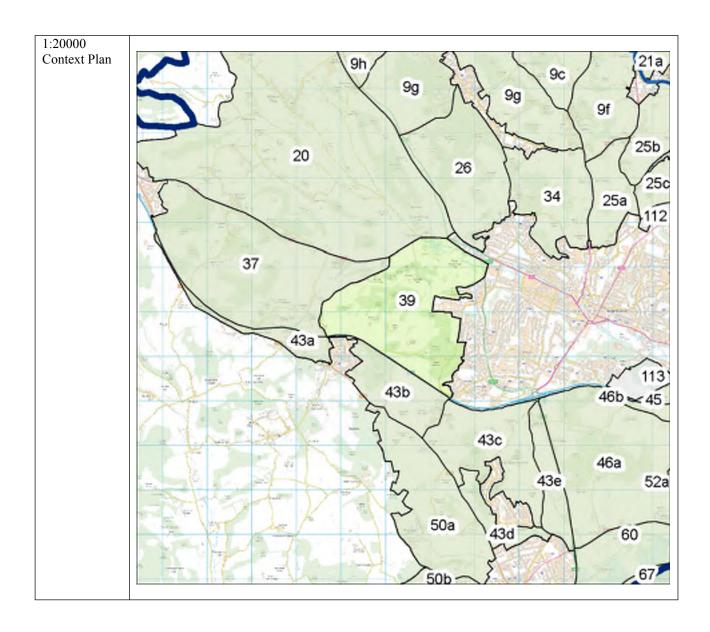

242368-4-05 | Issue | 7 March 2016 Page 8

| General Area   | 24a                                                   |                                                                                                                                       |          |
|----------------|-------------------------------------------------------|---------------------------------------------------------------------------------------------------------------------------------------|----------|
| Area (ha)      | 78.5                                                  |                                                                                                                                       |          |
| Local          | Chiltern / Wycombe                                    |                                                                                                                                       |          |
| Authority      | Cimient, Wycomoc                                      |                                                                                                                                       |          |
| Location Plan  |                                                       |                                                                                                                                       |          |
|                | mble                                                  |                                                                                                                                       | /        |
|                | arm A                                                 |                                                                                                                                       | /        |
|                | 0.00                                                  | 21a                                                                                                                                   |          |
|                | - Aga                                                 | 7 2 17                                                                                                                                |          |
|                |                                                       |                                                                                                                                       |          |
|                | 102                                                   |                                                                                                                                       |          |
|                |                                                       | 24b                                                                                                                                   | 150      |
|                | 21b                                                   |                                                                                                                                       | 4        |
|                | M                                                     |                                                                                                                                       | - 10     |
|                |                                                       |                                                                                                                                       | 10       |
|                | 12/20                                                 | Holmer Green                                                                                                                          | 4        |
|                | l is some                                             |                                                                                                                                       | 4        |
|                | 1 /200                                                |                                                                                                                                       | 1/2      |
|                | 21/20                                                 |                                                                                                                                       | Beamon   |
|                |                                                       | 24a                                                                                                                                   | 1 0      |
|                |                                                       |                                                                                                                                       |          |
|                |                                                       |                                                                                                                                       |          |
|                |                                                       |                                                                                                                                       |          |
|                |                                                       |                                                                                                                                       |          |
|                | 2 8/35/8° (\)                                         |                                                                                                                                       |          |
|                |                                                       |                                                                                                                                       |          |
|                | 100 X XX                                              |                                                                                                                                       |          |
|                | S PERSON                                              | 22h Pont                                                                                                                              | Wood     |
|                |                                                       | 33b Penr                                                                                                                              | 1 01000  |
|                | 2                                                     |                                                                                                                                       |          |
|                |                                                       |                                                                                                                                       |          |
|                |                                                       | 33a Keeper's                                                                                                                          |          |
|                |                                                       | 33a Keeper's<br>Cottage                                                                                                               |          |
|                |                                                       | Junge                                                                                                                                 |          |
|                |                                                       |                                                                                                                                       | 1        |
|                | 1                                                     |                                                                                                                                       |          |
|                |                                                       |                                                                                                                                       |          |
| Dogovintion    | Canaral Aras 24s is 1                                 | od to the couth of Helman Cream and in handaned her this series                                                                       | t to the |
| Description    |                                                       | ed to the south of Holmer Green and is bordered by this settlemen<br>e west, the A404 to the south and Sheepcote Dell Road to the eas |          |
|                | parcel is divided in the cer                          |                                                                                                                                       | . 1110   |
| Purpose        | Criteria                                              | Assessment                                                                                                                            | Score    |
| (1) To check   | (a) Land parcel is at the                             | The land parcel is at the edge of the High Wycombe large                                                                              | PASS     |
| the            | edge of one or more                                   | built-up area.                                                                                                                        |          |
| unrestricted   | distinct large built-up                               |                                                                                                                                       |          |
| sprawl of      | areas.                                                |                                                                                                                                       |          |
| large built-up | (b) Prevents the outward                              | The land parcel is connected to the large built-up area of High                                                                       | 3+       |
| areas          | sprawl of a large built-                              | Wycombe (Holmer Green), preventing its outward sprawl                                                                                 |          |
|                | up area into open land,                               | into open land.                                                                                                                       |          |
|                | and serves as a barrier at the edge of a large built- | The houndary between the land percel and the High                                                                                     |          |
|                | up area in the absence of                             | The boundary between the land parcel and the High Wycombe built-up area is predominantly bordered by                                  |          |
|                | another durable                                       | detached and semi-detached homes with gardens, some of                                                                                |          |
|                | boundary.                                             | which are regular but the majority are bounded by softer                                                                              |          |
|                | , .                                                   | natural features, are less well defined and lack durability. The                                                                      |          |
|                |                                                       | land parcel serves as an additional barrier to sprawl. It is                                                                          |          |
|                |                                                       | noted, however, that the west of the parcel is more enclosed                                                                          |          |
|                |                                                       |                                                                                                                                       |          |