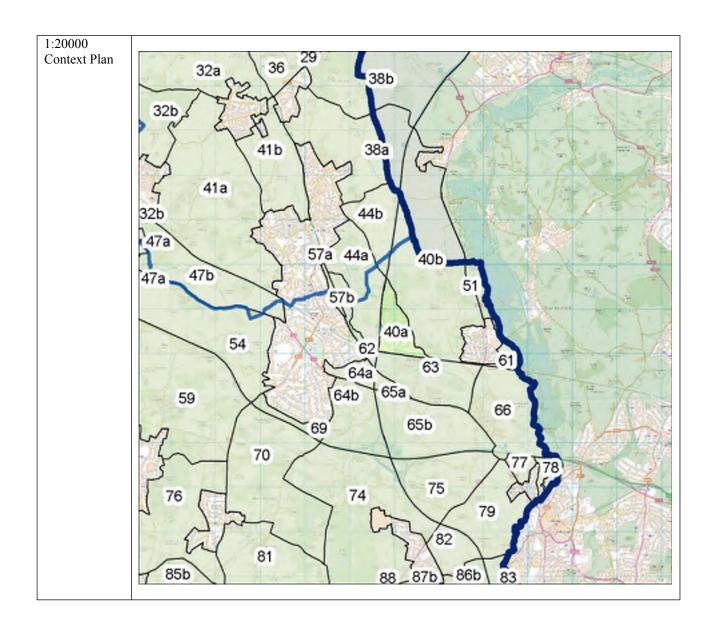

| 38a | 3 | RSA-12 | North-west part of<br>General Area 38a,<br>incorporating National<br>Society for Epilepsy<br>site and wider area to<br>the north. | Chiltern    |
|-----|---|--------|-----------------------------------------------------------------------------------------------------------------------------------|-------------|
|     |   |        |                                                                                                                                   |             |
|     |   |        |                                                                                                                                   |             |
| 40b | 3 | RSA-13 | Small area in the south<br>of General Area 40b,<br>east of Tilehouse Lane.                                                        | South Bucks |
|     |   |        |                                                                                                                                   |             |
|     |   |        |                                                                                                                                   |             |
|     |   |        |                                                                                                                                   |             |
|     |   |        |                                                                                                                                   |             |
| 43b | 3 | RSA-14 | West of General Area<br>43b, at the edge of<br>Lane End.                                                                          | Wycombe     |
|     |   |        |                                                                                                                                   |             |
|     |   |        |                                                                                                                                   |             |
|     |   |        |                                                                                                                                   |             |
| 44a | 3 | RSA-15 | Small area in the north-<br>east corner of General<br>Area 44a, north of<br>Hogtrough Wood.                                       | Chiltern    |
|     |   |        |                                                                                                                                   |             |
|     |   |        |                                                                                                                                   |             |
|     |   |        |                                                                                                                                   |             |
|     |   |        |                                                                                                                                   |             |
| 47a | 3 | RSA-16 | West of General Area<br>47a, encompassing<br>Wilton Park MDS and<br>further land to the west<br>and west.                         | South Bucks |
| 47b | 3 | RSA-17 | West of General Area<br>47b, west of The<br>Beaconsfield Golf<br>Club.                                                            | South Bucks |
|     |   |        |                                                                                                                                   |             |
|     |   |        |                                                                                                                                   |             |
|     |   |        |                                                                                                                                   |             |