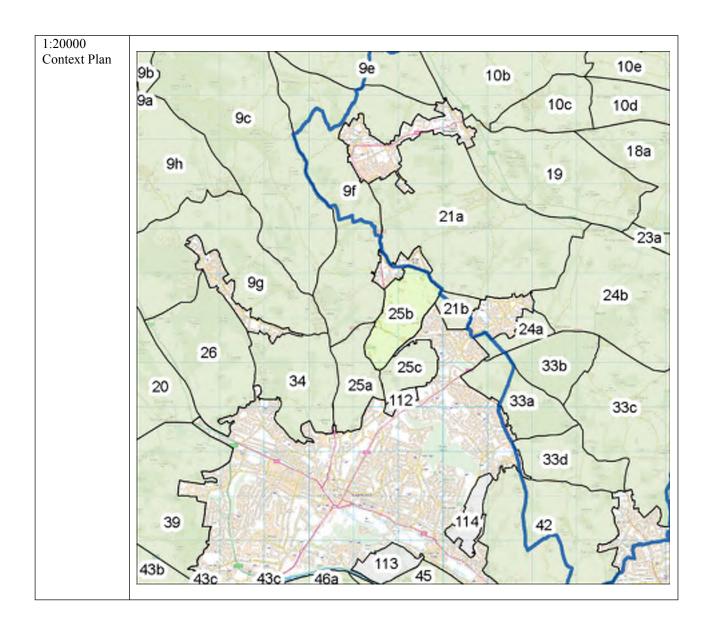

242368-4-05 | Issue | 7 March 2016 Page 8

| General Area   | 24a                                                   |                                                                                                                                       |          |
|----------------|-------------------------------------------------------|---------------------------------------------------------------------------------------------------------------------------------------|----------|
| Area (ha)      | 78.5                                                  |                                                                                                                                       |          |
| Local          | Chiltern / Wycombe                                    |                                                                                                                                       |          |
| Authority      | Cimient, Wycomoc                                      |                                                                                                                                       |          |
| Location Plan  |                                                       |                                                                                                                                       |          |
|                | mble                                                  |                                                                                                                                       | /        |
|                | arm A                                                 |                                                                                                                                       | /        |
|                | 0.00                                                  | 21a                                                                                                                                   |          |
|                | - Aga                                                 | 7 2 17                                                                                                                                |          |
|                |                                                       |                                                                                                                                       |          |
|                | 102                                                   |                                                                                                                                       |          |
|                |                                                       | 24b                                                                                                                                   | 150      |
|                | 21b                                                   |                                                                                                                                       | 4        |
|                | M                                                     |                                                                                                                                       | - 10     |
|                |                                                       |                                                                                                                                       | 10       |
|                | 12/20                                                 | Holmer Green                                                                                                                          | 4        |
|                | l is some                                             |                                                                                                                                       | 4        |
|                | 1 /200                                                |                                                                                                                                       | 1/2      |
|                | 21/20                                                 |                                                                                                                                       | Beamon   |
|                |                                                       | 24a                                                                                                                                   | 1 0      |
|                |                                                       |                                                                                                                                       |          |
|                |                                                       |                                                                                                                                       |          |
|                |                                                       |                                                                                                                                       |          |
|                |                                                       |                                                                                                                                       |          |
|                | 2 8/35/8° (\)                                         |                                                                                                                                       |          |
|                |                                                       |                                                                                                                                       |          |
|                | 100 X XX                                              |                                                                                                                                       |          |
|                | S PERSON                                              | 22h Pont                                                                                                                              | Wood     |
|                |                                                       | 33b Penr                                                                                                                              | 1 01000  |
|                | 2                                                     |                                                                                                                                       |          |
|                |                                                       |                                                                                                                                       |          |
|                |                                                       | 33a Keeper's                                                                                                                          |          |
|                |                                                       | 33a Keeper's<br>Cottage                                                                                                               |          |
|                |                                                       | Junge                                                                                                                                 |          |
|                |                                                       |                                                                                                                                       | 1        |
|                | 1                                                     |                                                                                                                                       |          |
|                |                                                       |                                                                                                                                       |          |
| Dogovintion    | Canaral Aras 24s is 1                                 | od to the couth of Helman Cream and in handaned her this series                                                                       | t to the |
| Description    |                                                       | ed to the south of Holmer Green and is bordered by this settlemen<br>e west, the A404 to the south and Sheepcote Dell Road to the eas |          |
|                | parcel is divided in the cer                          |                                                                                                                                       | . 1110   |
| Purpose        | Criteria                                              | Assessment                                                                                                                            | Score    |
| (1) To check   | (a) Land parcel is at the                             | The land parcel is at the edge of the High Wycombe large                                                                              | PASS     |
| the            | edge of one or more                                   | built-up area.                                                                                                                        |          |
| unrestricted   | distinct large built-up                               |                                                                                                                                       |          |
| sprawl of      | areas.                                                |                                                                                                                                       |          |
| large built-up | (b) Prevents the outward                              | The land parcel is connected to the large built-up area of High                                                                       | 3+       |
| areas          | sprawl of a large built-                              | Wycombe (Holmer Green), preventing its outward sprawl                                                                                 |          |
|                | up area into open land,                               | into open land.                                                                                                                       |          |
|                | and serves as a barrier at the edge of a large built- | The houndary between the land percel and the High                                                                                     |          |
|                | up area in the absence of                             | The boundary between the land parcel and the High Wycombe built-up area is predominantly bordered by                                  |          |
|                | another durable                                       | detached and semi-detached homes with gardens, some of                                                                                |          |
|                | boundary.                                             | which are regular but the majority are bounded by softer                                                                              |          |
|                | , .                                                   | natural features, are less well defined and lack durability. The                                                                      |          |
|                |                                                       | land parcel serves as an additional barrier to sprawl. It is                                                                          |          |
|                |                                                       | noted, however, that the west of the parcel is more enclosed                                                                          |          |
|                |                                                       |                                                                                                                                       |          |