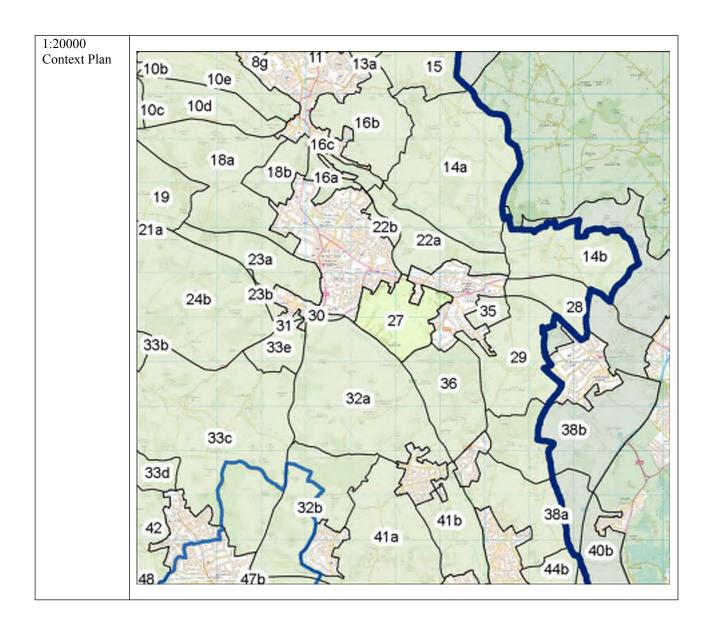

| 0/5          |



Photograph 1: View of open fields in General Area 27 which is characteristic of the south and centre of the land parcel.



Photograph 2: Views to the surrounding countryside from London Road East in General Area 27.



| General Area                  | 28                           |