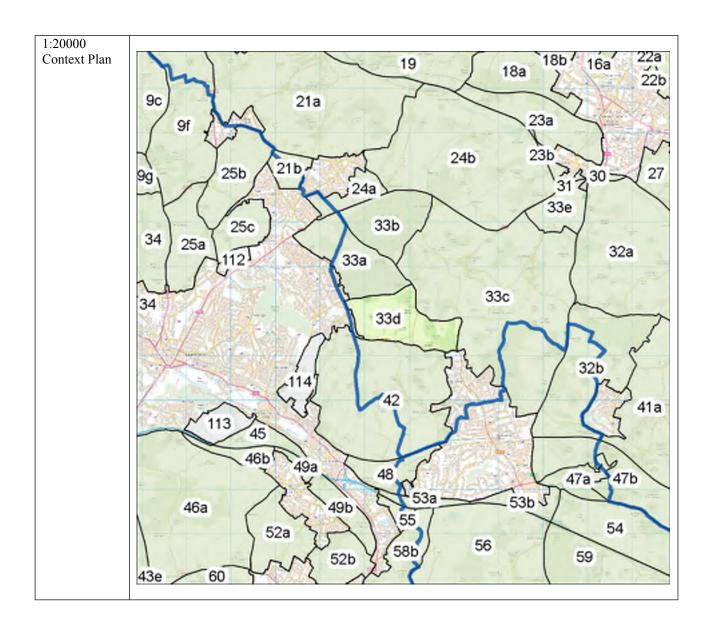

242368-4-05 | Issue | 7 March 2016 Page 8

| General Area   | 24a                                                   |                                                                                                                                       |          |
|----------------|-------------------------------------------------------|---------------------------------------------------------------------------------------------------------------------------------------|----------|
| Area (ha)      | 78.5                                                  |                                                                                                                                       |          |
| Local          | Chiltern / Wycombe                                    |                                                                                                                                       |          |
| Authority      | Cimient, Wycomoc                                      |                                                                                                                                       |          |
| Location Plan  |                                                       |                                                                                                                                       |          |
|                | mble                                                  |                                                                                                                                       | /        |
|                | arm A                                                 |                                                                                                                                       | /        |
|                | 0.00                                                  | 21a                                                                                                                                   |          |
|                | - Aga                                                 | 7 2 17                                                                                                                                |          |
|                |                                                       |                                                                                                                                       |          |
|                | 102                                                   |                                                                                                                                       |          |
|                |                                                       | 24b                                                                                                                                   | 150      |
|                | 21b                                                   |                                                                                                                                       | 4        |
|                | M                                                     |                                                                                                                                       | - 10     |
|                |                                                       |                                                                                                                                       | 10       |
|                | 12/20                                                 | Holmer Green                                                                                                                          | 4        |
|                | l is some                                             |                                                                                                                                       | 4        |
|                | 1 /200                                                |                                                                                                                                       | 1/2      |
|                | 21/20                                                 |                                                                                                                                       | Beamon   |
|                |                                                       | 24a                                                                                                                                   | 1 0      |
|                |                                                       |                                                                                                                                       |          |
|                |                                                       |                                                                                                                                       |          |
|                |                                                       |                                                                                                                                       |          |
|                |                                                       |                                                                                                                                       |          |
|                | 2 8/35/8° (\)                                         |                                                                                                                                       |          |
|                |                                                       |                                                                                                                                       |          |
|                | 100 X XX                                              |                                                                                                                                       |          |
|                | S PERSON                                              | 22h Pont                                                                                                                              | Wood     |
|                |                                                       | 33b Penr                                                                                                                              | 1 01000  |
|                | 2                                                     |                                                                                                                                       |          |
|                |                                                       |                                                                                                                                       |          |
|                |                                                       | 33a Keeper's                                                                                                                          |          |
|                |                                                       | 33a Keeper's<br>Cottage                                                                                                               |          |
|                |                                                       | Junge                                                                                                                                 |          |
|                |                                                       |                                                                                                                                       | 1        |
|                | 1                                                     |                                                                                                                                       |          |
|                |                                                       |                                                                                                                                       |          |
| Dogovintion    | Canaral Aras 24s is 1                                 | od to the couth of Helman Cream and in handaned her this series                                                                       | t to the |
| Description    |                                                       | ed to the south of Holmer Green and is bordered by this settlemen<br>e west, the A404 to the south and Sheepcote Dell Road to the eas |          |
|                | parcel is divided in the cer                          |                                                                                                                                       | . 1110   |
| Purpose        | Criteria                                              | Assessment                                                                                                                            | Score    |
| (1) To check   | (a) Land parcel is at the                             | The land parcel is at the edge of the High Wycombe large                                                                              | PASS     |
| the            | edge of one or more                                   | built-up area.                                                                                                                        |          |
| unrestricted   | distinct large built-up                               |                                                                                                                                       |          |
| sprawl of      | areas.                                                |                                                                                                                                       |          |
| large built-up | (b) Prevents the outward                              | The land parcel is connected to the large built-up area of High                                                                       | 3+       |
| areas          | sprawl of a large built-                              | Wycombe (Holmer Green), preventing its outward sprawl                                                                                 |          |
|                | up area into open land,                               | into open land.                                                                                                                       |          |
|                | and serves as a barrier at the edge of a large built- | The houndary between the land percel and the High                                                                                     |          |
|                | up area in the absence of                             | The boundary between the land parcel and the High Wycombe built-up area is predominantly bordered by                                  |          |
|                | another durable                                       | detached and semi-detached homes with gardens, some of                                                                                |          |
|                | boundary.                                             | which are regular but the majority are bounded by softer                                                                              |          |
|                | , .                                                   | natural features, are less well defined and lack durability. The                                                                      |          |
|                |                                                       | land parcel serves as an additional barrier to sprawl. It is                                                                          |          |
|                |                                                       | noted, however, that the west of the parcel is more enclosed                                                                          |          |
|                |                                                       |                                                                                                                                       |          |