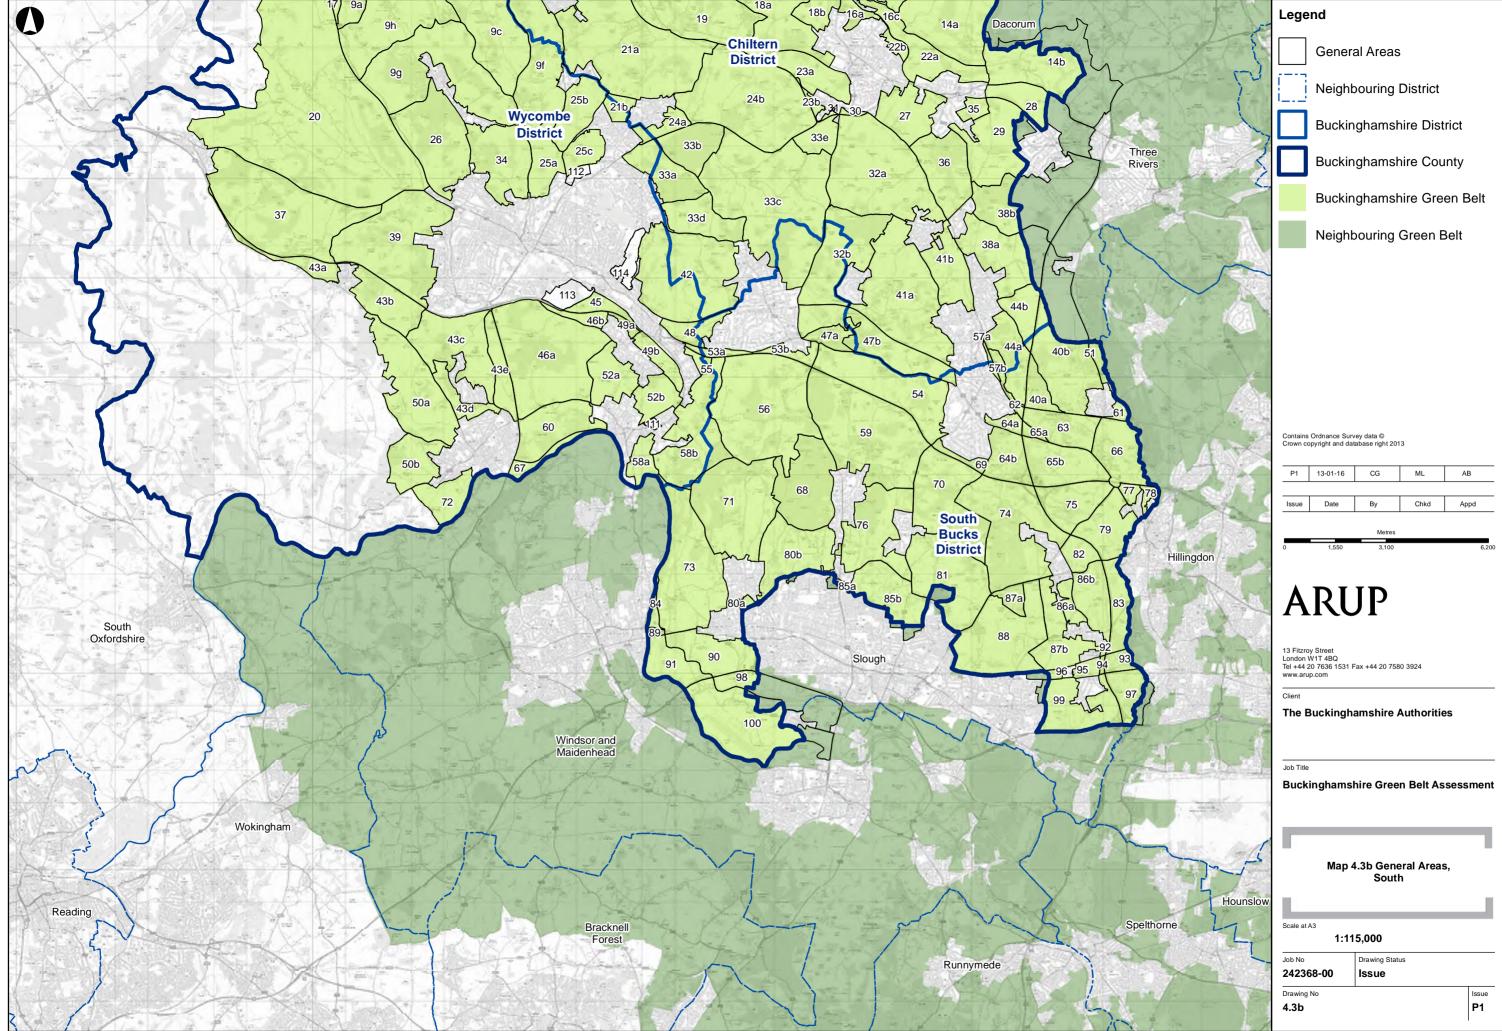

| 38a | 3 | RSA-12 | North-west part of<br>General Area 38a,<br>incorporating National<br>Society for Epilepsy<br>site and wider area to<br>the north. | Chiltern    |
|-----|---|--------|-----------------------------------------------------------------------------------------------------------------------------------|-------------|
|     |   |        |                                                                                                                                   |             |
|     |   |        |                                                                                                                                   |             |
| 40b | 3 | RSA-13 | Small area in the south<br>of General Area 40b,<br>east of Tilehouse Lane.                                                        | South Bucks |
|     |   |        |                                                                                                                                   |             |
|     |   |        |                                                                                                                                   |             |
|     |   |        |                                                                                                                                   |             |
|     |   |        |                                                                                                                                   |             |
| 43b | 3 | RSA-14 | West of General Area<br>43b, at the edge of<br>Lane End.                                                                          | Wycombe     |
|     |   |        |                                                                                                                                   |             |
|     |   |        |                                                                                                                                   |             |
|     |   |        |                                                                                                                                   |             |
| 44a | 3 | RSA-15 | Small area in the north-<br>east corner of General<br>Area 44a, north of<br>Hogtrough Wood.                                       | Chiltern    |
|     |   |        |                                                                                                                                   |             |
|     |   |        |                                                                                                                                   |             |
|     |   |        |                                                                                                                                   |             |
|     |   |        |                                                                                                                                   |             |
| 47a | 3 | RSA-16 | West of General Area<br>47a, encompassing<br>Wilton Park MDS and<br>further land to the west<br>and west.                         | South Bucks |
| 47b | 3 | RSA-17 | West of General Area<br>47b, west of The<br>Beaconsfield Golf<br>Club.                                                            | South Bucks |
|     |   |        |                                                                                                                                   |             |
|     |   |        |                                                                                                                                   |             |
|     |   |        |                                                                                                                                   |             |

|      |   | I        |                                                  |                  |
|------|---|----------|--------------------------------------------------|------------------|
|      |   |          |                                                  |                  |
|      |   |          |                                                  |                  |
|      |   |          |                                                  |                  |
|      |   |          |                                                  |                  |
|      |   |          |                                                  |                  |
|      |   |          |                                                  |                  |
|      |   |          |                                                  |                  |
|      |   |          |                                                  |                  |
|      |   |          |                                                  |                  |
|      |   | PG 4 10  | F                                                | G 1 D 1          |
| 53b  | 3 | RSA-18   | Eastern part of General Area 53b.                | South Bucks      |
|      |   |          |                                                  |                  |
|      |   |          |                                                  |                  |
|      |   |          |                                                  |                  |
| 57a  | 2 | RGA-6    | Whole General Area.                              | Chiltern / South |
| 374  |   | 1.071-0  | ", note General Area.                            | Bucks            |
|      |   |          |                                                  |                  |
| 58a  | 3 | RSA-19 & | Two areas of General                             | Wycombe          |
|      |   | RSA-20   | Area 58a, in the north,                          | ·                |
|      |   |          | north of Hedsor Road,<br>and south-west, west of |                  |
|      |   |          | Ferry Lane.                                      |                  |
|      |   |          |                                                  |                  |
|      |   |          |                                                  |                  |
| 60   | 3 | RSA-21   | Eastern part of General                          | Wycombe          |
|      |   |          | Areas 60 and 67, at the edge of Bourne End /     |                  |
|      |   |          | Wooburn.                                         |                  |
|      |   |          |                                                  |                  |
|      |   |          |                                                  |                  |
|      |   |          |                                                  |                  |
|      |   |          |                                                  |                  |
|      |   |          |                                                  |                  |
| 65a  | 2 | RGA-7    | Whole General Area.                              | South Bucks      |
| 55.0 | - |          |                                                  |                  |
| 66   | 3 | RSA-22   | South-western part of                            | South Bucks      |
|      |   | 1011-22  | General Area 66,                                 | South Ducks      |
|      |   |          | encompassing settlement of Denham.               |                  |
| 67   | 2 | DCA 21   |                                                  | Wassert          |
| 67   | 3 | RSA-21   | Eastern part of General Areas 60 and 67, at the  | Wycombe          |
|      |   |          | edge of Bourne End /                             |                  |
|      |   |          | Wooburn.                                         |                  |

| 74  | 3 | RSA-23 &<br>RSA-24 | Two areas within<br>General Area 74: east<br>of Pinewood Road; and<br>area of land with<br>planning permission<br>for Pinewood Studios<br>expansion.                                                                              | South Bucks |
|-----|---|--------------------|-----------------------------------------------------------------------------------------------------------------------------------------------------------------------------------------------------------------------------------|-------------|
|     |   |                    |                                                                                                                                                                                                                                   |             |
| 76  | 3 | RSA-25 &<br>RSA-26 | Two areas within General Area 76 (both of which form part of a wider sub-area): small area in the south-east, east of Church Lane (encompassing part of General Area 85b); and west of Parsonage Lane (encompassing part of 80b). | South Bucks |
|     |   |                    |                                                                                                                                                                                                                                   |             |
|     |   |                    |                                                                                                                                                                                                                                   |             |
| 80a | 1 | RGA-1              | Whole General Area.                                                                                                                                                                                                               | South Bucks |
| 80b | 3 | RSA-26 &<br>RSA-27 | Two areas within General Area 80b (one of which forms a wider sub-area): Dair School site (connected with General Area 76); and north-eastern area, east of Crown Lane.                                                           | South Bucks |
|     |   |                    |                                                                                                                                                                                                                                   |             |
|     |   |                    |                                                                                                                                                                                                                                   |             |
| 84  | 2 | RGA-8              | Whole General Area.                                                                                                                                                                                                               | South Bucks |
|     |   |                    |                                                                                                                                                                                                                                   |             |

| 85b | 3 | RSA-25             | North-eastern corner of<br>General Area 85b,<br>north of Duffield Park<br>(forming a wider sub-<br>area with General Area<br>76).                       | South Bucks    |
|-----|---|--------------------|---------------------------------------------------------------------------------------------------------------------------------------------------------|----------------|
| 86a | 3 | RSA-28             | North-east of General<br>Area 86a, north of<br>Norwood Road.                                                                                            | South Bucks    |
|     |   |                    |                                                                                                                                                         |                |
| 87b | 3 | RSA-29 &<br>RSA-30 | Two areas within General Area 87b: northern area, between Wood Lane and Swallow Lane; and south-eastern area, between Iver and Ridgeway Trading Estate. | South Bucks    |
|     |   |                    |                                                                                                                                                         |                |
| 89  | 2 | RGA-8              | Whole General Area.                                                                                                                                     | South Bucks    |
|     |   |                    |                                                                                                                                                         |                |
|     |   |                    |                                                                                                                                                         |                |
| 92  | 1 | RGA-2              | Whole General Area.                                                                                                                                     | South Bucks    |
|     |   |                    |                                                                                                                                                         |                |
|     |   |                    |                                                                                                                                                         |                |
|     |   |                    |                                                                                                                                                         |                |
|     |   |                    |                                                                                                                                                         |                |
|     |   |                    |                                                                                                                                                         |                |
| 99  | 3 | RSA-31             | Area in the east of<br>General Area 99, at the<br>edge of Richings Park.                                                                                | South Bucks    |
|     |   |                    |                                                                                                                                                         |                |
| 101 | 4 | N/A                |                                                                                                                                                         | Wycombe        |
| 102 | 4 | N/A                |                                                                                                                                                         | Wycombe        |
| 103 | 4 | N/A                |                                                                                                                                                         | Wycombe        |
| 104 | 4 | N/A                |                                                                                                                                                         | Wycombe        |
| 105 | 4 | N/A                |                                                                                                                                                         | Aylesbury Vale |
| 106 | 4 | N/A                |                                                                                                                                                         | Aylesbury Vale |

| General<br>Area | Recommendation<br>Category <sup>1</sup> | Recommended<br>Area ID | Broad Location of<br>Recommended Area | Local Authority                             |
|-----------------|-----------------------------------------|------------------------|---------------------------------------|---------------------------------------------|
|                 | (refer to Chapter 6 of main<br>Report)  |                        |                                       |                                             |
| 107             | 4                                       | N/A                    |                                       | Aylesbury Vale                              |
| 108             | 4                                       | N/A                    |                                       | Aylesbury Vale                              |
| 109             | 4                                       | N/A                    |                                       | Aylesbury Vale /<br>Central<br>Bedfordshire |
| 110             | 4                                       | N/A                    |                                       | Aylesbury Vale /<br>Central<br>Bedfordshire |
| 111             | 4                                       | N/A                    |                                       | Wycombe                                     |
| 112             | 4                                       | N/A                    |                                       | Wycombe                                     |
| 113             | 4                                       | N/A                    |                                       | Wycombe                                     |
| 114             | 4                                       | N/A                    |                                       | Wycombe                                     |