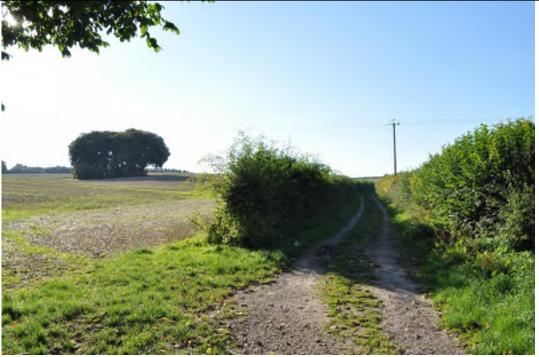

|                                                                                     |                                                                                                                                                                                                                            | by built form than the eastern part, which has a greater visual                                                                                                                                                                                                                                                                                                                                                                                                                                                                           |      |
|-------------------------------------------------------------------------------------|----------------------------------------------------------------------------------------------------------------------------------------------------------------------------------------------------------------------------|-------------------------------------------------------------------------------------------------------------------------------------------------------------------------------------------------------------------------------------------------------------------------------------------------------------------------------------------------------------------------------------------------------------------------------------------------------------------------------------------------------------------------------------------|------|
|                                                                                     |                                                                                                                                                                                                                            | and physical connection to the wider countryside.                                                                                                                                                                                                                                                                                                                                                                                                                                                                                         |      |
| Purpose 1: Tota                                                                     | al Score                                                                                                                                                                                                                   | and physical connection to the wider countrystae.                                                                                                                                                                                                                                                                                                                                                                                                                                                                                         | 3+/5 |
| (2) To prevent<br>neighbouring<br>towns from<br>merging                             | Prevents development<br>that would result in<br>merging of or significant<br>erosion of gap between<br>neighbouring<br>settlements, including<br>ribbon development<br>along transport corridors<br>that link settlements. | The land parcel forms a small part of the less essential gap between the non-Green Belt settlements of High Wycombe (Holmer Green) and Knotty Green / Beaconsfield as well as High Wycombe (Hazlemere / Holmer Green) and Amersham. These gaps are of sufficient scale and character that development is unlikely to cause merging between settlements.                                                                                                                                                                                   | 1    |
| Purpose 2: Tota                                                                     | al Score                                                                                                                                                                                                                   |                                                                                                                                                                                                                                                                                                                                                                                                                                                                                                                                           | 1/5  |
| (3) Assist in safeguarding the countryside from encroachment                        | Protects the openness of<br>the countryside and is<br>least covered by<br>development.                                                                                                                                     | Less than 5% of the land parcel is covered by built form.  The land parcel is characterised by fairly flat fields and agricultural uses. There is an area of woodland in the west of the parcel and allotments to the south of Hogg Lane. Built-form includes farms in the north-west and south-east of the land parcel as well as some properties and commercial uses on the A404 in the west of the land parcel. The presence of built-form and enclosed character of the land parcel means that it has only a largely rural character. | 3    |
| Purpose 3: Total                                                                    |                                                                                                                                                                                                                            |                                                                                                                                                                                                                                                                                                                                                                                                                                                                                                                                           | 3/5  |
| (4) To<br>preserved the<br>setting and<br>special<br>character of<br>historic towns | Protects land which provides immediate and wider context for historic settlement, including views and vistas between the settlement and the surrounding countryside.                                                       | The land parcel does not abut an identified historic settlement core and does not meet this Purpose.                                                                                                                                                                                                                                                                                                                                                                                                                                      | 0    |
| Purpose 4: Tota                                                                     |                                                                                                                                                                                                                            |                                                                                                                                                                                                                                                                                                                                                                                                                                                                                                                                           | 0/5  |