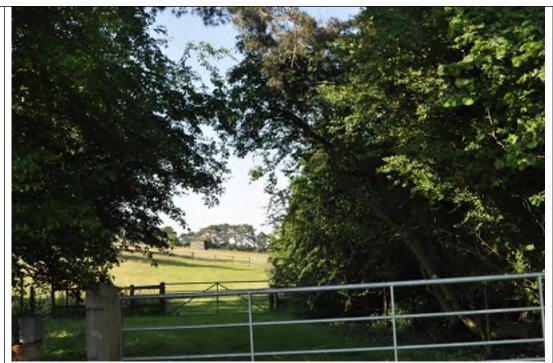

242368-4-05 | Issue | 7 March 2016 Page 8

| General Area   | 24a                                                   |                                                                                                                                       |          |
|----------------|-------------------------------------------------------|---------------------------------------------------------------------------------------------------------------------------------------|----------|
| Area (ha)      | 78.5                                                  |                                                                                                                                       |          |
| Local          | Chiltern / Wycombe                                    |                                                                                                                                       |          |
| Authority      | Cimient, Wycomoc                                      |                                                                                                                                       |          |
| Location Plan  |                                                       |                                                                                                                                       |          |
|                | mble                                                  |                                                                                                                                       | /        |
|                | arm A                                                 |                                                                                                                                       | /        |
|                | 0.00                                                  | 21a                                                                                                                                   |          |
|                | - Aga                                                 | 7 2 17                                                                                                                                |          |
|                |                                                       |                                                                                                                                       |          |
|                | 102                                                   |                                                                                                                                       |          |
|                |                                                       | 24b                                                                                                                                   | 150      |
|                | 21b                                                   |                                                                                                                                       | 4        |
|                | M                                                     |                                                                                                                                       | - 10     |
|                |                                                       |                                                                                                                                       | 10       |
|                | 12/20                                                 | Holmer Green                                                                                                                          | 4        |
|                | l is some                                             |                                                                                                                                       | 4        |
|                | 1 /200                                                |                                                                                                                                       | 1/2      |
|                | 21/20                                                 |                                                                                                                                       | Beamon   |
|                |                                                       | 24a                                                                                                                                   | 1 0      |
|                |                                                       |                                                                                                                                       |          |
|                |                                                       |                                                                                                                                       |          |
|                |                                                       |                                                                                                                                       |          |
|                |                                                       |                                                                                                                                       |          |
|                | 2 8/35/8° (\)                                         |                                                                                                                                       |          |
|                |                                                       |                                                                                                                                       |          |
|                | 100 X XX                                              |                                                                                                                                       |          |
|                | S PERSON                                              | 22h Pont                                                                                                                              | Wood     |
|                |                                                       | 33b Penr                                                                                                                              | 1 01000  |
|                | 2                                                     |                                                                                                                                       |          |
|                |                                                       |                                                                                                                                       |          |
|                |                                                       | 33a Keeper's                                                                                                                          |          |
|                |                                                       | 33a Keeper's<br>Cottage                                                                                                               |          |
|                |                                                       | Junge                                                                                                                                 |          |
|                |                                                       |                                                                                                                                       | 1        |
|                | 1                                                     |                                                                                                                                       |          |
|                |                                                       |                                                                                                                                       |          |
| Dogovintion    | Canaral Aras 24s is 1                                 | od to the couth of Helman Cream and in handaned her this series                                                                       | t to the |
| Description    |                                                       | ed to the south of Holmer Green and is bordered by this settlemen<br>e west, the A404 to the south and Sheepcote Dell Road to the eas |          |
|                | parcel is divided in the cer                          |                                                                                                                                       | . 1110   |
| Purpose        | Criteria                                              | Assessment                                                                                                                            | Score    |
| (1) To check   | (a) Land parcel is at the                             | The land parcel is at the edge of the High Wycombe large                                                                              | PASS     |
| the            | edge of one or more                                   | built-up area.                                                                                                                        |          |
| unrestricted   | distinct large built-up                               |                                                                                                                                       |          |
| sprawl of      | areas.                                                |                                                                                                                                       |          |
| large built-up | (b) Prevents the outward                              | The land parcel is connected to the large built-up area of High                                                                       | 3+       |
| areas          | sprawl of a large built-                              | Wycombe (Holmer Green), preventing its outward sprawl                                                                                 |          |
|                | up area into open land,                               | into open land.                                                                                                                       |          |
|                | and serves as a barrier at the edge of a large built- | The houndary between the land percel and the High                                                                                     |          |
|                | up area in the absence of                             | The boundary between the land parcel and the High Wycombe built-up area is predominantly bordered by                                  |          |
|                | another durable                                       | detached and semi-detached homes with gardens, some of                                                                                |          |
|                | boundary.                                             | which are regular but the majority are bounded by softer                                                                              |          |
|                | , .                                                   | natural features, are less well defined and lack durability. The                                                                      |          |
|                |                                                       | land parcel serves as an additional barrier to sprawl. It is                                                                          |          |
|                |                                                       | noted, however, that the west of the parcel is more enclosed                                                                          |          |
|                |                                                       |                                                                                                                                       |          |