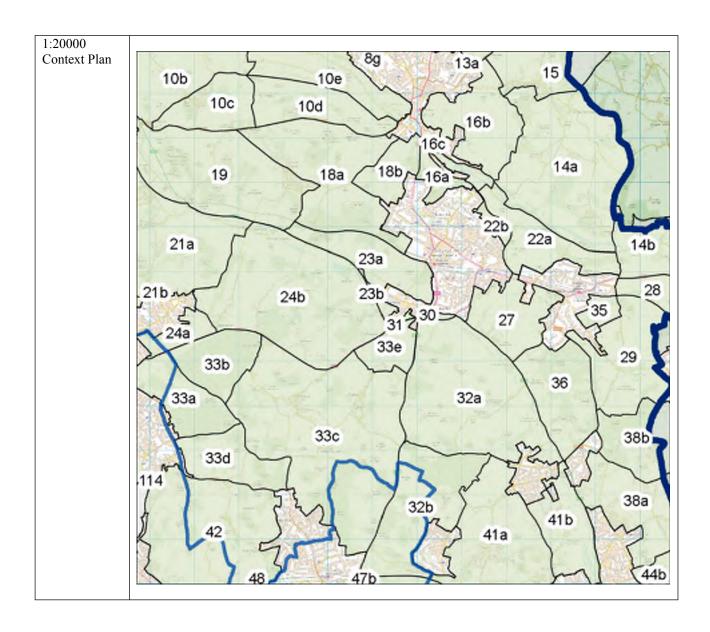

242368-4-05 | Issue | 7 March 2016 Page 8

| General Area   | 24a                                                   |                                                                                                                                       |          |
|----------------|-------------------------------------------------------|---------------------------------------------------------------------------------------------------------------------------------------|----------|
| Area (ha)      | 78.5                                                  |                                                                                                                                       |          |
| Local          | Chiltern / Wycombe                                    |                                                                                                                                       |          |
| Authority      | Cimient, Wycomoc                                      |                                                                                                                                       |          |
| Location Plan  |                                                       |                                                                                                                                       |          |
|                | mble                                                  |                                                                                                                                       | /        |
|                | arm A                                                 |                                                                                                                                       | /        |
|                | 0.00                                                  | 21a                                                                                                                                   |          |
|                | - Aga                                                 | 7 2 17                                                                                                                                |          |
|                |                                                       |                                                                                                                                       |          |
|                | 102                                                   |                                                                                                                                       |          |
|                |                                                       | 24b                                                                                                                                   | 150      |
|                | 21b                                                   |                                                                                                                                       | 4        |
|                | M                                                     |                                                                                                                                       | - 10     |
|                |                                                       |                                                                                                                                       | 10       |
|                | 12/20                                                 | Holmer Green                                                                                                                          | 4        |
|                | l is some                                             |                                                                                                                                       | 4        |
|                | 1 /200                                                |                                                                                                                                       | 1/2      |
|                | 21/20                                                 |                                                                                                                                       | Beamon   |
|                |                                                       | 24a                                                                                                                                   | 1 0      |
|                |                                                       |                                                                                                                                       |          |
|                |                                                       |                                                                                                                                       |          |
|                |                                                       |                                                                                                                                       |          |
|                |                                                       |                                                                                                                                       |          |
|                | 2 8/35/8° (\)                                         |                                                                                                                                       |          |
|                |                                                       |                                                                                                                                       |          |
|                | 100 X XX                                              |                                                                                                                                       |          |
|                | S PERSON                                              | 22h Pont                                                                                                                              | Wood     |
|                |                                                       | 33b Penr                                                                                                                              | 1 01000  |
|                | 2                                                     |                                                                                                                                       |          |
|                |                                                       |                                                                                                                                       |          |
|                |                                                       | 33a Keeper's                                                                                                                          |          |
|                |                                                       | 33a Keeper's<br>Cottage                                                                                                               |          |
|                |                                                       | Junge                                                                                                                                 |          |
|                |                                                       |                                                                                                                                       | 1        |
|                | 1                                                     |                                                                                                                                       |          |
|                |                                                       |                                                                                                                                       |          |
| Dogovintion    | Canaral Aras 24s is 1                                 | od to the couth of Helman Cream and in handaned her this series                                                                       | t to the |
| Description    |                                                       | ed to the south of Holmer Green and is bordered by this settlemen<br>e west, the A404 to the south and Sheepcote Dell Road to the eas |          |
|                | parcel is divided in the cer                          |                                                                                                                                       | . 1110   |
| Purpose        | Criteria                                              | Assessment                                                                                                                            | Score    |
| (1) To check   | (a) Land parcel is at the                             | The land parcel is at the edge of the High Wycombe large                                                                              | PASS     |
| the            | edge of one or more                                   | built-up area.                                                                                                                        |          |
| unrestricted   | distinct large built-up                               |                                                                                                                                       |          |
| sprawl of      | areas.                                                |                                                                                                                                       |          |
| large built-up | (b) Prevents the outward                              | The land parcel is connected to the large built-up area of High                                                                       | 3+       |
| areas          | sprawl of a large built-                              | Wycombe (Holmer Green), preventing its outward sprawl                                                                                 |          |
|                | up area into open land,                               | into open land.                                                                                                                       |          |
|                | and serves as a barrier at the edge of a large built- | The houndary between the land percel and the High                                                                                     |          |
|                | up area in the absence of                             | The boundary between the land parcel and the High Wycombe built-up area is predominantly bordered by                                  |          |
|                | another durable                                       | detached and semi-detached homes with gardens, some of                                                                                |          |
|                | boundary.                                             | which are regular but the majority are bounded by softer                                                                              |          |
|                | , .                                                   | natural features, are less well defined and lack durability. The                                                                      |          |
|                |                                                       | land parcel serves as an additional barrier to sprawl. It is                                                                          |          |
|                |                                                       | noted, however, that the west of the parcel is more enclosed                                                                          |          |
|                |                                                       |                                                                                                                                       |          |