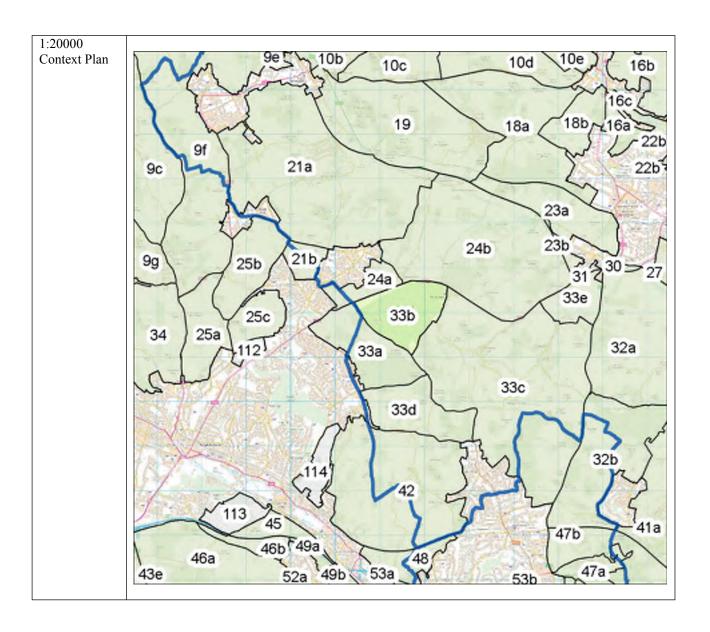

242368-4-05 | Issue | 7 March 2016 Page 8

| General Area   | 24a                                                   |                                                                                                                                       |          |
|----------------|-------------------------------------------------------|---------------------------------------------------------------------------------------------------------------------------------------|----------|
| Area (ha)      | 78.5                                                  |                                                                                                                                       |          |
| Local          | Chiltern / Wycombe                                    |                                                                                                                                       |          |
| Authority      | Cimient, Wycomoc                                      |                                                                                                                                       |          |
| Location Plan  |                                                       |                                                                                                                                       |          |
|                | mble                                                  |                                                                                                                                       | /        |
|                | arm A                                                 |                                                                                                                                       | /        |
|                | 0.00                                                  | 21a                                                                                                                                   |          |
|                | - Aga                                                 | 7 2 17                                                                                                                                |          |
|                |                                                       |                                                                                                                                       |          |
|                | 102                                                   |                                                                                                                                       |          |
|                |                                                       | 24b                                                                                                                                   | 150      |
|                | 21b                                                   |                                                                                                                                       | 4        |
|                | M                                                     |                                                                                                                                       | - 10     |
|                |                                                       |                                                                                                                                       | 10       |
|                | 12/20                                                 | Holmer Green                                                                                                                          | 4        |
|                | l is some                                             |                                                                                                                                       | 4        |
|                | 1 /200                                                |                                                                                                                                       | 1/2      |
|                | 21/20                                                 |                                                                                                                                       | Beamon   |
|                |                                                       | 24a                                                                                                                                   | 1 0      |
|                |                                                       |                                                                                                                                       |          |
|                |                                                       |                                                                                                                                       |          |
|                |                                                       |                                                                                                                                       |          |
|                |                                                       |                                                                                                                                       |          |
|                | 2 8/35/8° (\)                                         |                                                                                                                                       |          |
|                |                                                       |                                                                                                                                       |          |
|                | 100 X XX                                              |                                                                                                                                       |          |
|                | S PERSON                                              | 22h Pont                                                                                                                              | Wood     |
|                |                                                       | 33b Penr                                                                                                                              | 1 01000  |
|                | 2                                                     |                                                                                                                                       |          |
|                |                                                       |                                                                                                                                       |          |
|                |                                                       | 33a Keeper's                                                                                                                          |          |
|                |                                                       | 33a Keeper's<br>Cottage                                                                                                               |          |
|                |                                                       | Junge                                                                                                                                 |          |
|                |                                                       |                                                                                                                                       | 1        |
|                | 1                                                     |                                                                                                                                       |          |
|                |                                                       |                                                                                                                                       |          |
| Dogovintion    | Canaral Aras 24s is 1                                 | od to the couth of Helman Cream and in handaned her this series                                                                       | t to the |
| Description    |                                                       | ed to the south of Holmer Green and is bordered by this settlemen<br>e west, the A404 to the south and Sheepcote Dell Road to the eas |          |
|                | parcel is divided in the cer                          |                                                                                                                                       | . 1110   |
| Purpose        | Criteria                                              | Assessment                                                                                                                            | Score    |
| (1) To check   | (a) Land parcel is at the                             | The land parcel is at the edge of the High Wycombe large                                                                              | PASS     |
| the            | edge of one or more                                   | built-up area.                                                                                                                        |          |
| unrestricted   | distinct large built-up                               |                                                                                                                                       |          |
| sprawl of      | areas.                                                |                                                                                                                                       |          |
| large built-up | (b) Prevents the outward                              | The land parcel is connected to the large built-up area of High                                                                       | 3+       |
| areas          | sprawl of a large built-                              | Wycombe (Holmer Green), preventing its outward sprawl                                                                                 |          |
|                | up area into open land,                               | into open land.                                                                                                                       |          |
|                | and serves as a barrier at the edge of a large built- | The houndary between the land percel and the High                                                                                     |          |
|                | up area in the absence of                             | The boundary between the land parcel and the High Wycombe built-up area is predominantly bordered by                                  |          |
|                | another durable                                       | detached and semi-detached homes with gardens, some of                                                                                |          |
|                | boundary.                                             | which are regular but the majority are bounded by softer                                                                              |          |
|                | , .                                                   | natural features, are less well defined and lack durability. The                                                                      |          |
|                |                                                       | land parcel serves as an additional barrier to sprawl. It is                                                                          |          |
|                |                                                       | noted, however, that the west of the parcel is more enclosed                                                                          |          |
|                |                                                       |                                                                                                                                       |          |