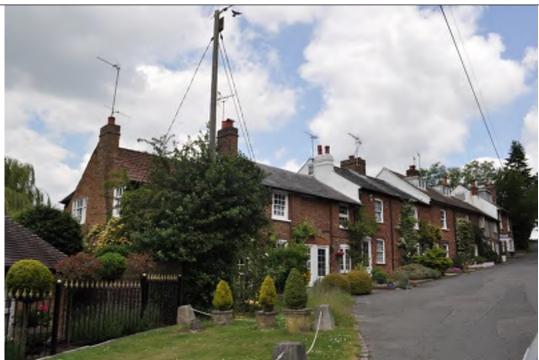

242368-4-05 | Issue | 7 March 2016 Page 8

| General Area   | 24a                                                   |                                                                                                                                       |          |
|----------------|-------------------------------------------------------|---------------------------------------------------------------------------------------------------------------------------------------|----------|
| Area (ha)      | 78.5                                                  |                                                                                                                                       |          |
| Local          | Chiltern / Wycombe                                    |                                                                                                                                       |          |
| Authority      | Cimient, Wycomoc                                      |                                                                                                                                       |          |
| Location Plan  |                                                       |                                                                                                                                       |          |
|                | mble                                                  |                                                                                                                                       | /        |
|                | arm A                                                 |                                                                                                                                       | /        |
|                | 0.00                                                  | 21a                                                                                                                                   |          |
|                | - Aga                                                 | 7 2 17                                                                                                                                |          |
|                |                                                       |                                                                                                                                       |          |
|                | 102                                                   |                                                                                                                                       |          |
|                |                                                       | 24b                                                                                                                                   | 150      |
|                | 21b                                                   |                                                                                                                                       | 4        |
|                | M                                                     |                                                                                                                                       | - 10     |
|                |                                                       |                                                                                                                                       | 10       |
|                | 12/20                                                 | Holmer Green                                                                                                                          | 4        |
|                | l is some                                             |                                                                                                                                       | 4        |
|                | 1 /200                                                |                                                                                                                                       | 1/2      |
|                | 21/20                                                 |                                                                                                                                       | Beamon   |
|                |                                                       | 24a                                                                                                                                   | 1 0      |
|                |                                                       |                                                                                                                                       |          |
|                |                                                       |                                                                                                                                       |          |
|                |                                                       |                                                                                                                                       |          |
|                |                                                       |                                                                                                                                       |          |
|                | 2 8/35/8° (\)                                         |                                                                                                                                       |          |
|                |                                                       |                                                                                                                                       |          |
|                | 100 X XX                                              |                                                                                                                                       |          |
|                | S PERSON                                              | 22h Pont                                                                                                                              | Wood     |
|                |                                                       | 33b Penr                                                                                                                              | 1 01000  |
|                | 2                                                     |                                                                                                                                       |          |
|                |                                                       |                                                                                                                                       |          |
|                |                                                       | 33a Keeper's                                                                                                                          |          |
|                |                                                       | 33a Keeper's<br>Cottage                                                                                                               |          |
|                |                                                       | Junge                                                                                                                                 |          |
|                |                                                       |                                                                                                                                       | 1        |
|                | 1                                                     |                                                                                                                                       |          |
|                |                                                       |                                                                                                                                       |          |
| Dogovintion    | Canaral Aras 24s is 1                                 | od to the couth of Helman Cream and in handaned her this series                                                                       | t to the |
| Description    |                                                       | ed to the south of Holmer Green and is bordered by this settlemen<br>e west, the A404 to the south and Sheepcote Dell Road to the eas |          |
|                | parcel is divided in the cer                          |                                                                                                                                       | . 1110   |
| Purpose        | Criteria                                              | Assessment                                                                                                                            | Score    |
| (1) To check   | (a) Land parcel is at the                             | The land parcel is at the edge of the High Wycombe large                                                                              | PASS     |
| the            | edge of one or more                                   | built-up area.                                                                                                                        |          |
| unrestricted   | distinct large built-up                               |                                                                                                                                       |          |
| sprawl of      | areas.                                                |                                                                                                                                       |          |
| large built-up | (b) Prevents the outward                              | The land parcel is connected to the large built-up area of High                                                                       | 3+       |
| areas          | sprawl of a large built-                              | Wycombe (Holmer Green), preventing its outward sprawl                                                                                 |          |
|                | up area into open land,                               | into open land.                                                                                                                       |          |
|                | and serves as a barrier at the edge of a large built- | The houndary between the land percel and the High                                                                                     |          |
|                | up area in the absence of                             | The boundary between the land parcel and the High Wycombe built-up area is predominantly bordered by                                  |          |
|                | another durable                                       | detached and semi-detached homes with gardens, some of                                                                                |          |
|                | boundary.                                             | which are regular but the majority are bounded by softer                                                                              |          |
|                | , .                                                   | natural features, are less well defined and lack durability. The                                                                      |          |
|                |                                                       | land parcel serves as an additional barrier to sprawl. It is                                                                          |          |
|                |                                                       | noted, however, that the west of the parcel is more enclosed                                                                          |          |
|                |                                                       |                                                                                                                                       |          |