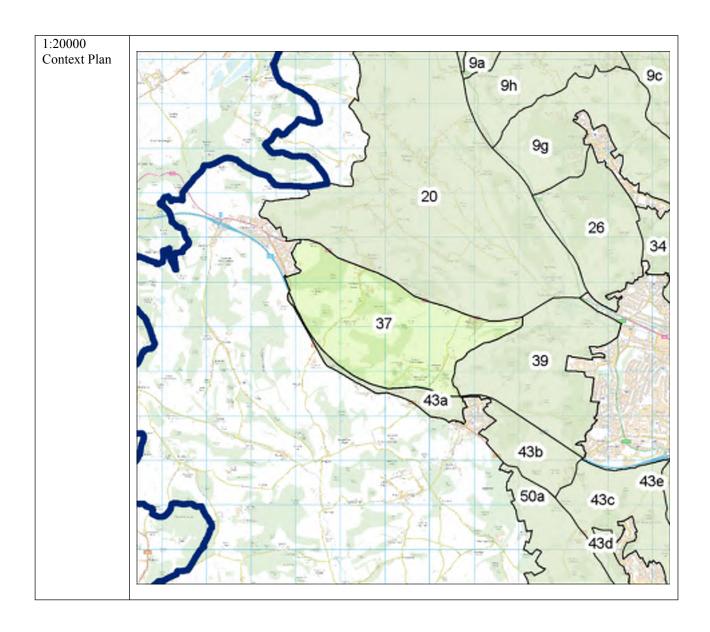

242368-4-05 | Issue | 7 March 2016 Page 8

| General Area   | 24a                                                   |                                                                                                                                       |          |
|----------------|-------------------------------------------------------|---------------------------------------------------------------------------------------------------------------------------------------|----------|
| Area (ha)      | 78.5                                                  |                                                                                                                                       |          |
| Local          | Chiltern / Wycombe                                    |                                                                                                                                       |          |
| Authority      | Cimient, Wycomoc                                      |                                                                                                                                       |          |
| Location Plan  |                                                       |                                                                                                                                       |          |
|                | mble                                                  |                                                                                                                                       | /        |
|                | arm A                                                 |                                                                                                                                       | /        |
|                | 0.00                                                  | 21a                                                                                                                                   |          |
|                | - Aga                                                 | 7 2 17                                                                                                                                |          |
|                |                                                       |                                                                                                                                       |          |
|                | 102                                                   |                                                                                                                                       |          |
|                |                                                       | 24b                                                                                                                                   | 150      |
|                | 21b                                                   |                                                                                                                                       | 4        |
|                | M                                                     |                                                                                                                                       | - 10     |
|                |                                                       |                                                                                                                                       | 10       |
|                | 12/20                                                 | Holmer Green                                                                                                                          | 4        |
|                | l is some                                             |                                                                                                                                       | 4        |
|                | 1 /200                                                |                                                                                                                                       | 1/2      |
|                | 21/20                                                 |                                                                                                                                       | Beamon   |
|                |                                                       | 24a                                                                                                                                   | 1 0      |
|                |                                                       |                                                                                                                                       |          |
|                |                                                       |                                                                                                                                       |          |
|                |                                                       |                                                                                                                                       |          |
|                |                                                       |                                                                                                                                       |          |
|                | 2 8/35/8° (\)                                         |                                                                                                                                       |          |
|                |                                                       |                                                                                                                                       |          |
|                | 100 X XX                                              |                                                                                                                                       |          |
|                | S PERSON                                              | 22h Pont                                                                                                                              | Wood     |
|                |                                                       | 33b Penr                                                                                                                              | 1 01000  |
|                | 2                                                     |                                                                                                                                       |          |
|                |                                                       |                                                                                                                                       |          |
|                |                                                       | 33a Keeper's                                                                                                                          |          |
|                |                                                       | 33a Keeper's<br>Cottage                                                                                                               |          |
|                |                                                       | Junge                                                                                                                                 |          |
|                |                                                       |                                                                                                                                       | 1        |
|                | 1                                                     |                                                                                                                                       |          |
|                |                                                       |                                                                                                                                       |          |
| Dogovintion    | Canaral Aras 24s is 1                                 | od to the couth of Helman Cream and in handaned her this series                                                                       | t to the |
| Description    |                                                       | ed to the south of Holmer Green and is bordered by this settlemen<br>e west, the A404 to the south and Sheepcote Dell Road to the eas |          |
|                | parcel is divided in the cer                          |                                                                                                                                       | . 1110   |
| Purpose        | Criteria                                              | Assessment                                                                                                                            | Score    |
| (1) To check   | (a) Land parcel is at the                             | The land parcel is at the edge of the High Wycombe large                                                                              | PASS     |
| the            | edge of one or more                                   | built-up area.                                                                                                                        |          |
| unrestricted   | distinct large built-up                               |                                                                                                                                       |          |
| sprawl of      | areas.                                                |                                                                                                                                       |          |
| large built-up | (b) Prevents the outward                              | The land parcel is connected to the large built-up area of High                                                                       | 3+       |
| areas          | sprawl of a large built-                              | Wycombe (Holmer Green), preventing its outward sprawl                                                                                 |          |
|                | up area into open land,                               | into open land.                                                                                                                       |          |
|                | and serves as a barrier at the edge of a large built- | The houndary between the land percel and the High                                                                                     |          |
|                | up area in the absence of                             | The boundary between the land parcel and the High Wycombe built-up area is predominantly bordered by                                  |          |
|                | another durable                                       | detached and semi-detached homes with gardens, some of                                                                                |          |
|                | boundary.                                             | which are regular but the majority are bounded by softer                                                                              |          |
|                | , .                                                   | natural features, are less well defined and lack durability. The                                                                      |          |
|                |                                                       | land parcel serves as an additional barrier to sprawl. It is                                                                          |          |
|                |                                                       | noted, however, that the west of the parcel is more enclosed                                                                          |          |
|                |                                                       |                                                                                                                                       |          |