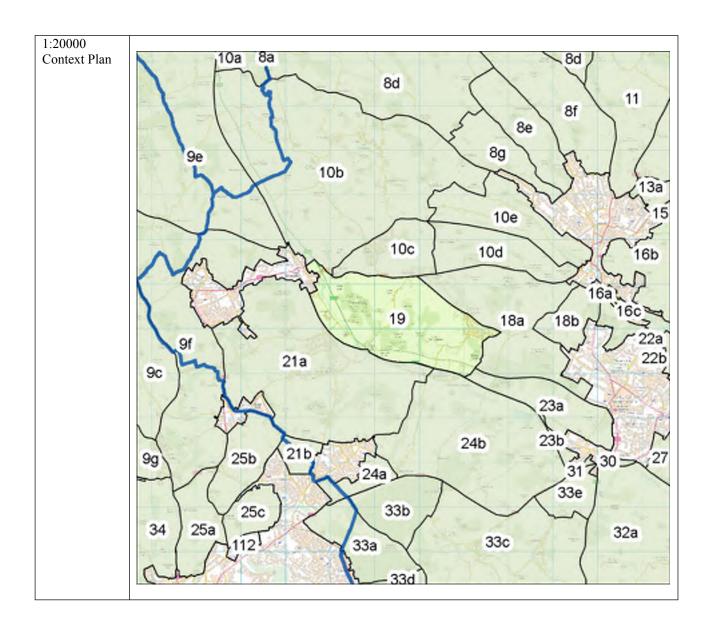

|     |



Photograph 1: View of fields and woodland in General Area 19, facing west from Hyde Lane, which is characteristic of the centre of the land parcel.



Photograph 2: View of the Great Missenden historic core in General Area 19 facing south-west from green space off the A4128.



Photograph 3: View out to trees in General Area 19 from the historic core of Great Missenden facing south from London Road.



Photograph 4: View towards Great Missenden historic core in General Area 19 facing west from the A413 on the north-west boundary.



| General Area            | 20                                                                                                                         |                                                                                                                                                                                                                                                                                                 |                         |
|-------------------------|----------------------------------------------------------------------------------------------------------------------------|---------------------------------------------------------------------------------------------------------------------------------------------------------------------------------