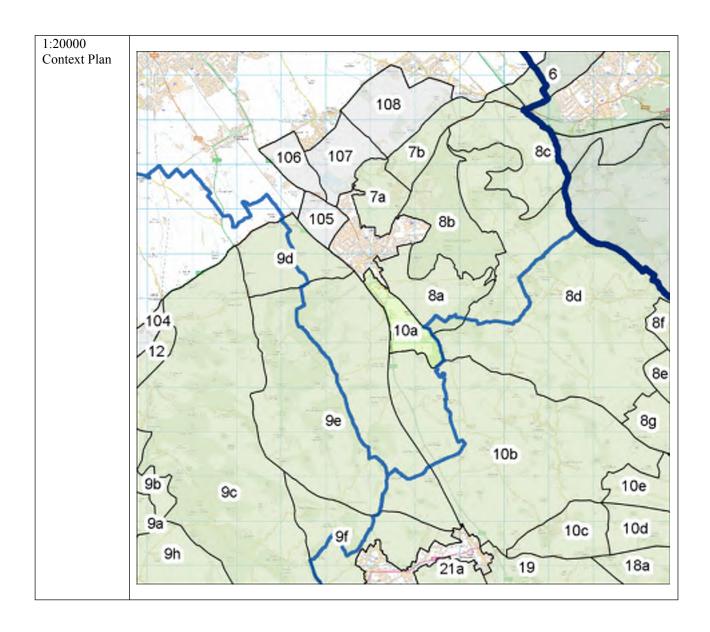

| 2a | 3 | RSA-1 | North-west part of<br>General Area 2a.                                                | Aylesbury Vale /<br>Central<br>Bedfordshire |
|----|---|-------|---------------------------------------------------------------------------------------|---------------------------------------------|
|    |   |       |                                                                                       |                                             |
|    |   |       |                                                                                       |                                             |
|    |   |       |                                                                                       |                                             |
|    |   |       |                                                                                       |                                             |
|    |   |       |                                                                                       |                                             |
| 7a | 3 | RSA-2 | Southern part of<br>General Area 7a.                                                  | Aylesbury Vale                              |
|    |   |       |                                                                                       |                                             |
|    |   |       |                                                                                       |                                             |
| 8b | 3 | RSA-3 | North-west part of<br>General Area 8b (built-<br>up area of Halton<br>Camp RAF Base). | Aylesbury Vale                              |
|    |   |       |                                                                                       |                                             |
|    |   |       |                                                                                       |                                             |
|    |   |       |                                                                                       |                                             |
|    |   |       |                                                                                       |                                             |

| 9a  | 3 | RSA-4 | Northern part of<br>General Area 9a, to the<br>north of Upper Icknield<br>Way.               | Wycombe  |
|-----|---|-------|----------------------------------------------------------------------------------------------|----------|
|     |   |       |                                                                                              |          |
|     |   |       |                                                                                              |          |
|     |   |       |                                                                                              |          |
| 9g  | 3 | RSA-5 | North-west part of<br>General Area 9g (built-<br>up area of Walters Ash<br>RAF Air Command). | Wycombe  |
|     |   |       |                                                                                              |          |
|     |   |       |                                                                                              |          |
|     |   |       |                                                                                              |          |
|     |   |       |                                                                                              |          |
|     |   |       |                                                                                              |          |
| 13a | 2 | RGA-3 | Whole General Area.                                                                          | Chiltern |
|     |   |       |                                                                                              |          |
|     |   |       |                                                                                              |          |
| 15  | 3 | RSA-6 | Village of Botley.                                                                           | Chiltern |
|     |   |       |                                                                                              |          |
|     |   |       |                                                                                              |          |
|     |   |       |                                                                                              |          |
|     |   |       |                                                                                              |          |
|     |   |       |                                                                                              |          |
|     |   |       |                                                                                              |          |
|     |   |       |                                                                                              |          |