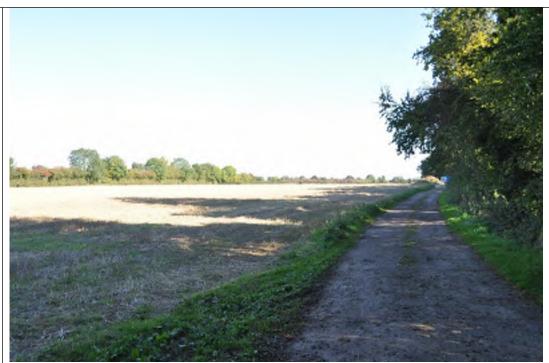

| 0/5  |



Photograph 1: View of agricultural uses in General Area 21b facing south-east from the western boundary.



Photograph 2: View of built-form and trees behind in General Area 21b facing north-east from Primrose Hill.



| General Area            | 22.