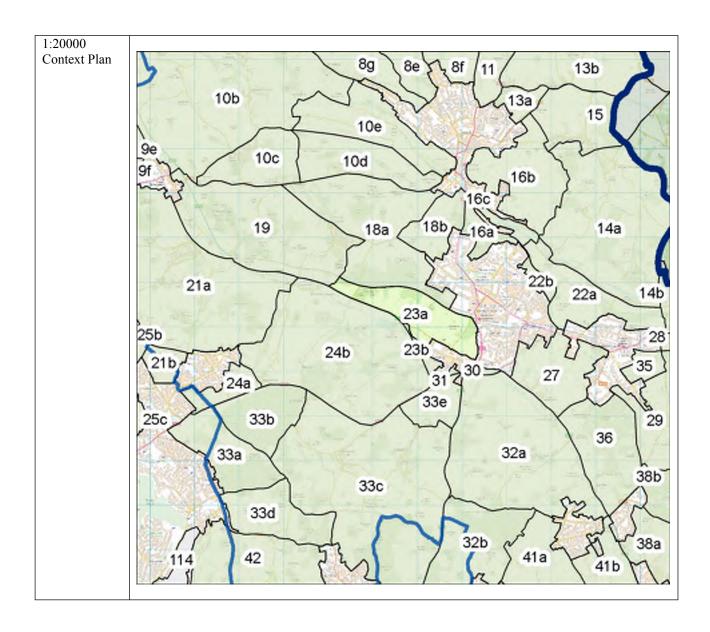

| 22a | 3 | RSA-7  | East part of General<br>Area 22a, east of Bell<br>Lane.              | Chiltern              |
|-----|---|--------|----------------------------------------------------------------------|-----------------------|
|     |   |        |                                                                      |                       |
| 23a | 3 | RSA-8  | Southern part of<br>General Area 23a,<br>south of School Lane.       | Chiltern              |
|     |   |        |                                                                      |                       |
| 24a | 3 | RSA-9  | Western part of<br>General Area 24a, west<br>of Earl Howe Road.      | Chiltern /<br>Wycombe |
|     |   |        |                                                                      |                       |
|     |   |        |                                                                      |                       |
|     |   |        |                                                                      |                       |
|     |   |        |                                                                      |                       |
|     |   |        |                                                                      |                       |
|     |   |        |                                                                      |                       |
|     | _ |        |                                                                      |                       |
| 29  | 3 | RSA-10 | Western part of<br>General Area 35, and<br>whole General Area<br>29. | Chiltern              |
| 30  | 2 | RGA-4  | Whole General Area.                                                  | Chiltern              |
| 31  | 2 | RGA-5  | Whole General Area.                                                  | Chiltern              |
| 32a | 3 | RSA-11 | Southern part of<br>General Area 32a,<br>south of Mill Lane.         | Chiltern              |
|     |   |        |                                                                      |                       |
|     |   |        |                                                                      |                       |
|     |   |        |                                                                      |                       |
|     |   |        |                                                                      |                       |
|     |   |        |                                                                      |                       |
|     |   |        |                                                                      |                       |
|     |   |        |                                                                      |                       |
| 35  | 3 | RSA-10 | Western part of<br>General Area 35, and<br>whole General Area<br>29. | Chiltern              |
|     |   |        |                                                                      |                       |
|     |   |        |                                                                      |                       |