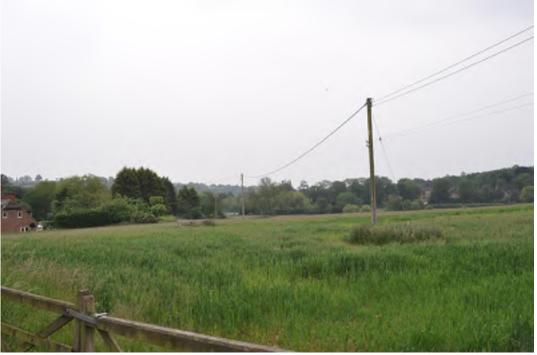

ral setting of the settlement.    |     |
|                       | countryside.              | The topography of the land parcel and presence of trees          |     |
|                       |                           | around the historic core means that inward views from the        |     |
|                       |                           | wider Green Belt are weakened and the historic core is           |     |
|                       |                           | somewhat inward facing.                                          |     |
| Purpose 4: Tot        | al Saara                  | <u> </u>                                                         | 3/5 |



Photograph 1: View of historic core abutting General Area 10d facing east from the southern boundary (Missenden Road).



Photograph 2: View of open fields and trees in General Area 10d facing south from Drydell Lane, which is characteristic of the immediate setting to the historic core in the east of the land parcel.



| C 1.4                  | 10                                                    |