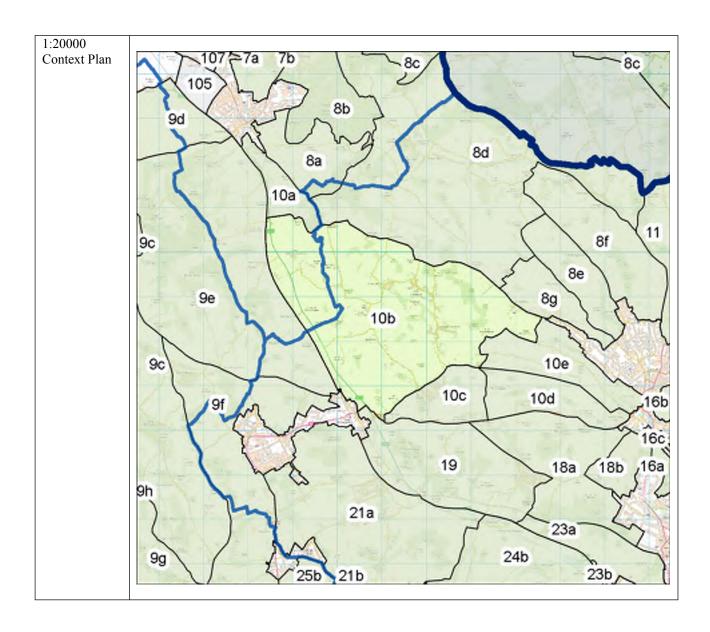

| 9a  | 3 | RSA-4 | Northern part of<br>General Area 9a, to the<br>north of Upper Icknield<br>Way.               | Wycombe  |
|-----|---|-------|----------------------------------------------------------------------------------------------|----------|
|     |   |       |                                                                                              |          |
|     |   |       |                                                                                              |          |
|     |   |       |                                                                                              |          |
| 9g  | 3 | RSA-5 | North-west part of<br>General Area 9g (built-<br>up area of Walters Ash<br>RAF Air Command). | Wycombe  |
|     |   |       |                                                                                              |          |
|     |   |       |                                                                                              |          |
|     |   |       |                                                                                              |          |
|     |   |       |                                                                                              |          |
|     |   |       |                                                                                              |          |
| 13a | 2 | RGA-3 | Whole General Area.                                                                          | Chiltern |
|     |   |       |                                                                                              |          |
|     |   |       |                                                                                              |          |
| 15  | 3 | RSA-6 | Village of Botley.                                                                           | Chiltern |
|     |   |       |                                                                                              |          |
|     |   |       |                                                                                              |          |
|     |   |       |                                                                                              |          |
|     |   |       |                                                                                              |          |
|     |   |       |                                                                                              |          |
|     |   |       |                                                                                              |          |
|     |   |       |                                                                                              |          |

| 22a | 3 | RSA-7  | East part of General<br>Area 22a, east of Bell<br>Lane.              | Chiltern              |
|-----|---|--------|----------------------------------------------------------------------|-----------------------|
|     |   |        |                                                                      |                       |
| 23a | 3 | RSA-8  | Southern part of<br>General Area 23a,<br>south of School Lane.       | Chiltern              |
|     |   |        |                                                                      |                       |
| 24a | 3 | RSA-9  | Western part of<br>General Area 24a, west<br>of Earl Howe Road.      | Chiltern /<br>Wycombe |
|     |   |        |                                                                      |                       |
|     |   |        |                                                                      |                       |
|     |   |        |                                                                      |                       |
|     |   |        |                                                                      |                       |
|     |   |        |                                                                      |                       |
|     |   |        |                                                                      |                       |
|     | _ |        |                                                                      |                       |
| 29  | 3 | RSA-10 | Western part of<br>General Area 35, and<br>whole General Area<br>29. | Chiltern              |
| 30  | 2 | RGA-4  | Whole General Area.                                                  | Chiltern              |
| 31  | 2 | RGA-5  | Whole General Area.                                                  | Chiltern              |
| 32a | 3 | RSA-11 | Southern part of<br>General Area 32a,<br>south of Mill Lane.         | Chiltern              |
|     |   |        |                                                                      |                       |
|     |   |        |                                                                      |                       |
|     |   |        |                                                                      |                       |
|     |   |        |                                                                      |                       |
|     |   |        |                                                                      |                       |
|     |   |        |                                                                      |                       |
|     |   |        |                                                                      |                       |
| 35  | 3 | RSA-10 | Western part of<br>General Area 35, and<br>whole General Area<br>29. | Chiltern              |
|     |   |        |                                                                      |                       |
|     |   |        |                                                                      |                       |