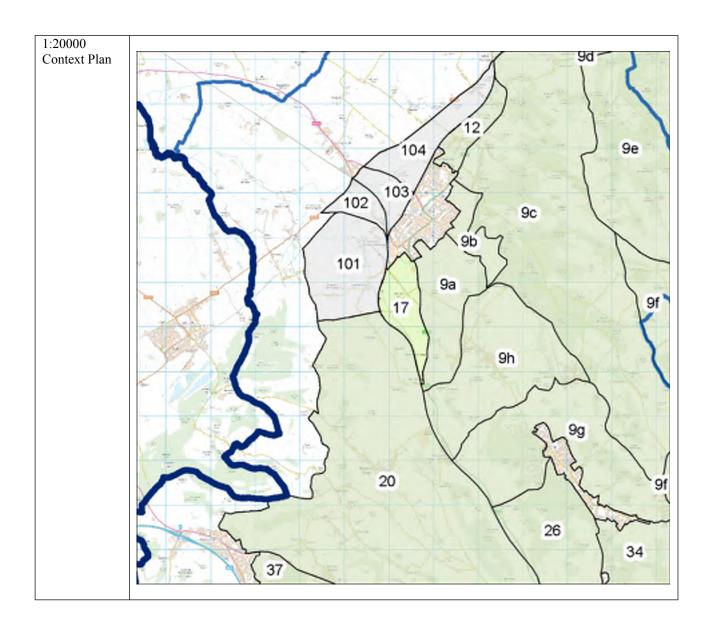

| 9a  | 3 | RSA-4 | Northern part of<br>General Area 9a, to the<br>north of Upper Icknield<br>Way.               | Wycombe  |
|-----|---|-------|----------------------------------------------------------------------------------------------|----------|
|     |   |       |                                                                                              |          |
|     |   |       |                                                                                              |          |
|     |   |       |                                                                                              |          |
| 9g  | 3 | RSA-5 | North-west part of<br>General Area 9g (built-<br>up area of Walters Ash<br>RAF Air Command). | Wycombe  |
|     |   |       |                                                                                              |          |
|     |   |       |                                                                                              |          |
|     |   |       |                                                                                              |          |
|     |   |       |                                                                                              |          |
|     |   |       |                                                                                              |          |
| 13a | 2 | RGA-3 | Whole General Area.                                                                          | Chiltern |
|     |   |       |                                                                                              |          |
|     |   |       |                                                                                              |          |
| 15  | 3 | RSA-6 | Village of Botley.                                                                           | Chiltern |
|     |   |       |                                                                                              |          |
|     |   |       |                                                                                              |          |
|     |   |       |                                                                                              |          |
|     |   |       |                                                                                              |          |
|     |   |       |                                                                                              |          |
|     |   |       |                                                                                              |          |
|     |   |       |                                                                                              |          |