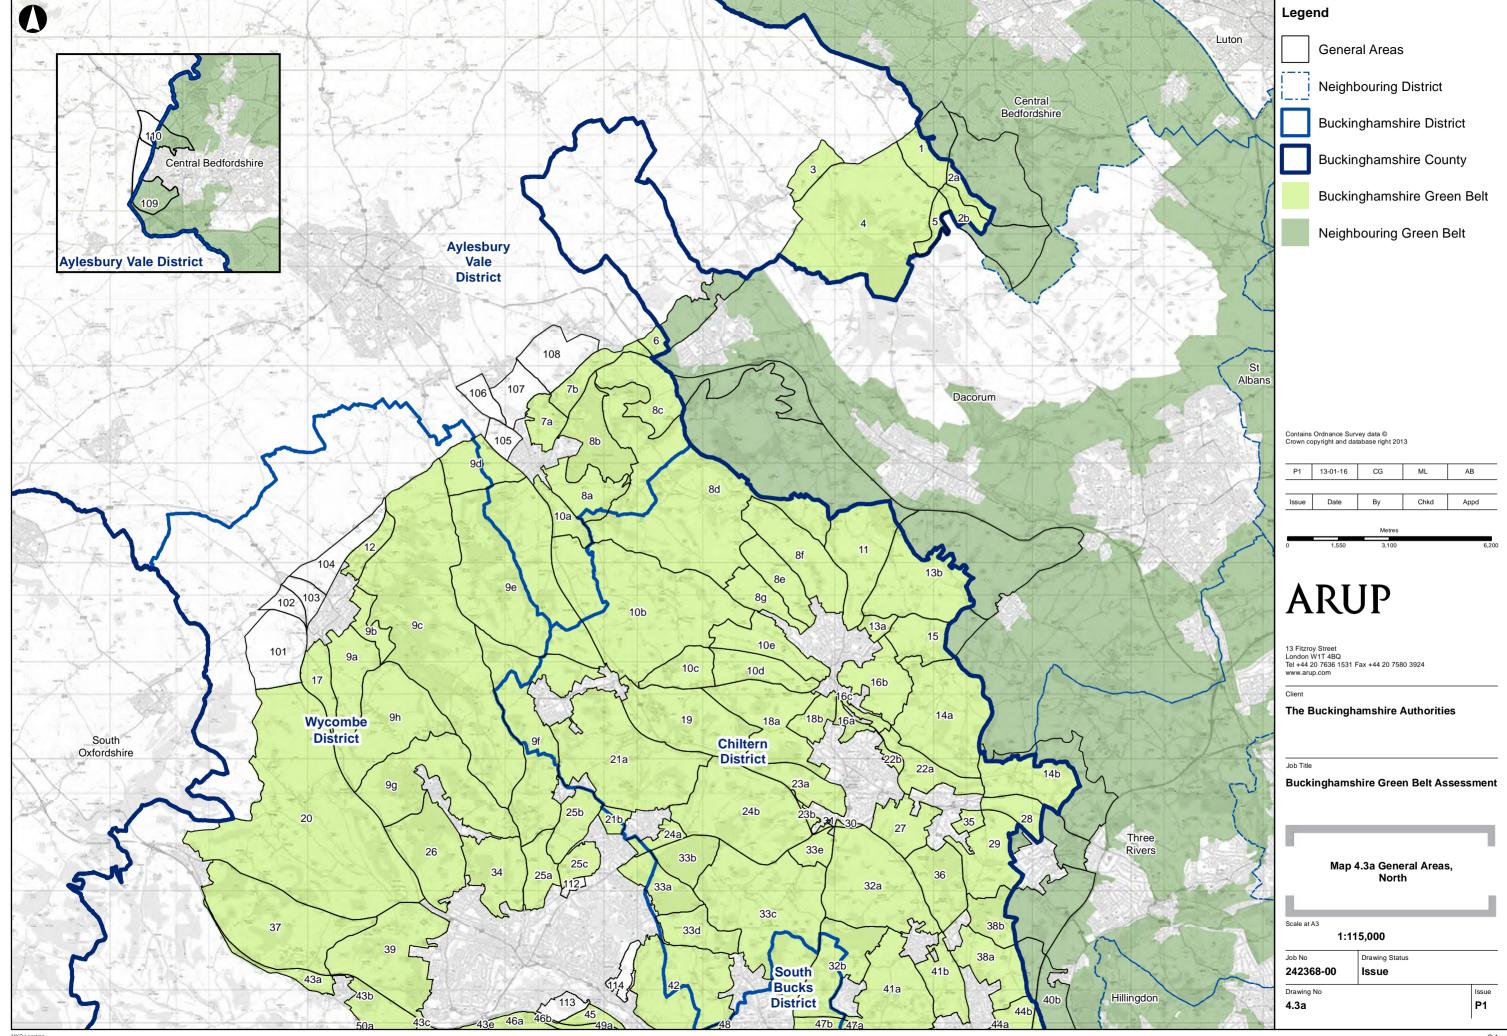

| Wycombe                                     |
| 112             | 4                                       | N/A                    |                                       | Wycombe                                     |
| 113             | 4                                       | N/A                    |                                       | Wycombe                                     |
| 114             | 4                                       | N/A                    |                                       | Wycombe                                     |

24-23/00-4-00 | ISSUE | 7 MIGHOT 2010

JU24200024236800 - BUCKS GREEN BELTH INTERNAL PROJECT DATA/4-05 ARUP REPORTS/05 REPORT/03 FINAL ISSUE/ANNEX REPORTS/BUCKS GB ASSESSMENT REPORT ANNEX REPORT IS INAL ISSUE 2016 03 07 DOCX





| General Area           | 10a                        |