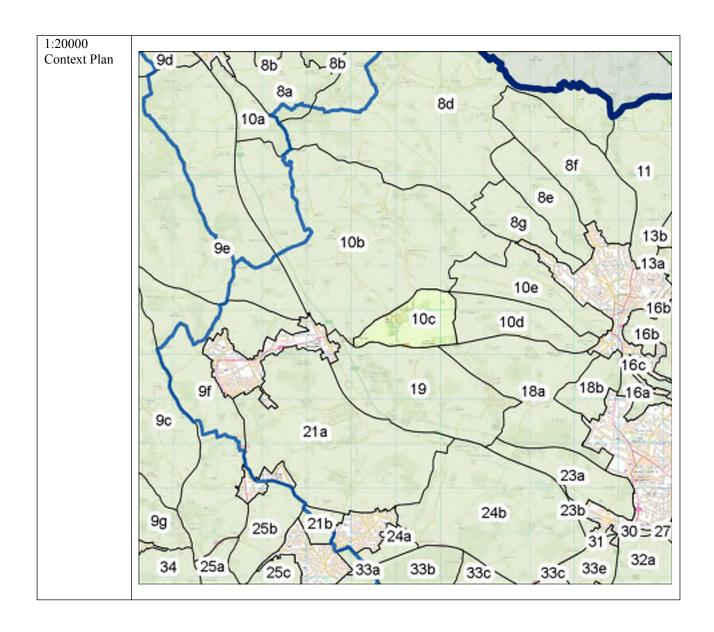

| 2a | 3 | RSA-1 | North-west part of<br>General Area 2a.                                                | Aylesbury Vale /<br>Central<br>Bedfordshire |
|----|---|-------|---------------------------------------------------------------------------------------|---------------------------------------------|
|    |   |       |                                                                                       |                                             |
|    |   |       |                                                                                       |                                             |
|    |   |       |                                                                                       |                                             |
|    |   |       |                                                                                       |                                             |
|    |   |       |                                                                                       |                                             |
| 7a | 3 | RSA-2 | Southern part of<br>General Area 7a.                                                  | Aylesbury Vale                              |
|    |   |       |                                                                                       |                                             |
|    |   |       |                                                                                       |                                             |
| 8b | 3 | RSA-3 | North-west part of<br>General Area 8b (built-<br>up area of Halton<br>Camp RAF Base). | Aylesbury Vale                              |
|    |   |       |                                                                                       |                                             |
|    |   |       |                                                                                       |                                             |
|    |   |       |                                                                                       |                                             |
|    |   |       |                                                                                       |                                             |