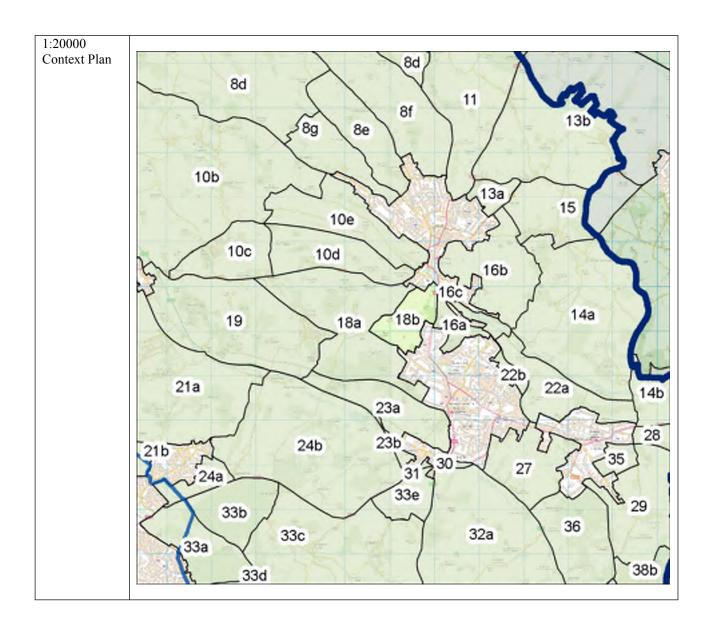

| 0/5  |



Photograph 1: View of open fields and areas of woodland in General Area 18b from the southern boundary.



| General Area   | 19