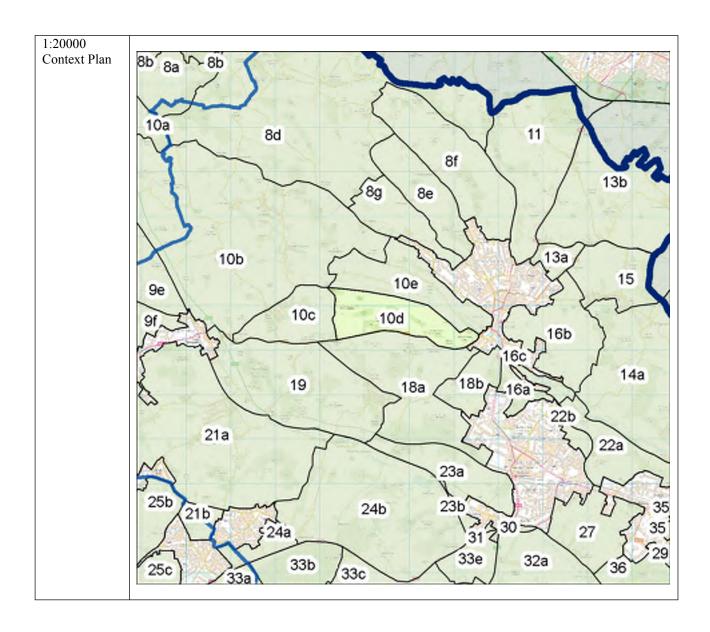

| around the historic core means that inward views from the        |     |
|                       |                           | wider Green Belt are weakened and the historic core is           |     |
|                       |                           | somewhat inward facing.                                          |     |
| Purpose 4: Tot        | al Saara                  | <u> </u>                                                         | 3/5 |



Photograph 1: View of historic core abutting General Area 10d facing east from the southern boundary (Missenden Road).



Photograph 2: View of open fields and trees in General Area 10d facing south from Drydell Lane, which is characteristic of the immediate setting to the historic core in the east of the land parcel.



| C 1.4                  | 10                                                    |