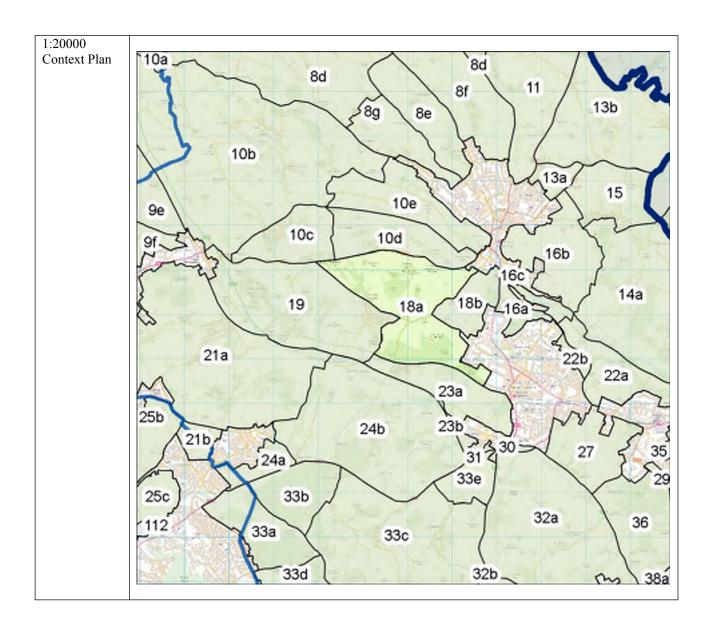

| 1    |



Photograph 1: View of open agricultural use in General Area 18a facing west from Fullers Hill, which is characteristic of the north of the land parcel.



Photograph 2: View of agricultural use enclosed by woodland in General Area 18a facing west, which is characteristic of the south of the land parcel.



| General Area             | 18b                             |