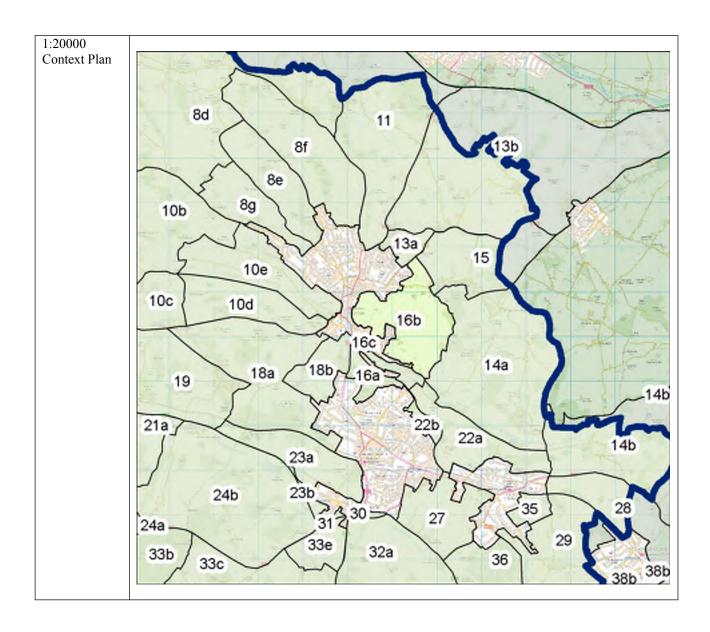

| 2a | 3 | RSA-1 | North-west part of<br>General Area 2a.                                                | Aylesbury Vale /<br>Central<br>Bedfordshire |
|----|---|-------|---------------------------------------------------------------------------------------|---------------------------------------------|
|    |   |       |                                                                                       |                                             |
|    |   |       |                                                                                       |                                             |
|    |   |       |                                                                                       |                                             |
|    |   |       |                                                                                       |                                             |
|    |   |       |                                                                                       |                                             |
| 7a | 3 | RSA-2 | Southern part of<br>General Area 7a.                                                  | Aylesbury Vale                              |
|    |   |       |                                                                                       |                                             |
|    |   |       |                                                                                       |                                             |
| 8b | 3 | RSA-3 | North-west part of<br>General Area 8b (built-<br>up area of Halton<br>Camp RAF Base). | Aylesbury Vale                              |
|    |   |       |                                                                                       |                                             |
|    |   |       |                                                                                       |                                             |
|    |   |       |                                                                                       |                                             |
|    |   |       |                                                                                       |                                             |

| 9a  | 3 | RSA-4 | Northern part of<br>General Area 9a, to the<br>north of Upper Icknield<br>Way.               | Wycombe  |
|-----|---|-------|----------------------------------------------------------------------------------------------|----------|
|     |   |       |                                                                                              |          |
|     |   |       |                                                                                              |          |
|     |   |       |                                                                                              |          |
| 9g  | 3 | RSA-5 | North-west part of<br>General Area 9g (built-<br>up area of Walters Ash<br>RAF Air Command). | Wycombe  |
|     |   |       |                                                                                              |          |
|     |   |       |                                                                                              |          |
|     |   |       |                                                                                              |          |
|     |   |       |                                                                                              |          |
|     |   |       |                                                                                              |          |
| 13a | 2 | RGA-3 | Whole General Area.                                                                          | Chiltern |
|     |   |       |                                                                                              |          |
|     |   |       |                                                                                              |          |
| 15  | 3 | RSA-6 | Village of Botley.                                                                           | Chiltern |
|     |   |       |                                                                                              |          |
|     |   |       |                                                                                              |          |
|     |   |       |                                                                                              |          |
|     |   |       |                                                                                              |          |
|     |   |       |                                                                                              |          |
|     |   |       |                                                                                              |          |
|     |   |       |                                                                                              |          |

| 22a | 3 | RSA-7  | East part of General<br>Area 22a, east of Bell<br>Lane.              | Chiltern              |
|-----|---|--------|----------------------------------------------------------------------|-----------------------|
|     |   |        |                                                                      |                       |
| 23a | 3 | RSA-8  | Southern part of<br>General Area 23a,<br>south of School Lane.       | Chiltern              |
|     |   |        |                                                                      |                       |
| 24a | 3 | RSA-9  | Western part of<br>General Area 24a, west<br>of Earl Howe Road.      | Chiltern /<br>Wycombe |
|     |   |        |                                                                      |                       |
|     |   |        |                                                                      |                       |
|     |   |        |                                                                      |                       |
|     |   |        |                                                                      |                       |
|     |   |        |                                                                      |                       |
|     |   |        |                                                                      |                       |
|     | _ |        |                                                                      |                       |
| 29  | 3 | RSA-10 | Western part of<br>General Area 35, and<br>whole General Area<br>29. | Chiltern              |
| 30  | 2 | RGA-4  | Whole General Area.                                                  | Chiltern              |
| 31  | 2 | RGA-5  | Whole General Area.                                                  | Chiltern              |
| 32a | 3 | RSA-11 | Southern part of<br>General Area 32a,<br>south of Mill Lane.         | Chiltern              |
|     |   |        |                                                                      |                       |
|     |   |        |                                                                      |                       |
|     |   |        |                                                                      |                       |
|     |   |        |                                                                      |                       |
|     |   |        |                                                                      |                       |
|     |   |        |                                                                      |                       |
|     |   |        |                                                                      |                       |
| 35  | 3 | RSA-10 | Western part of<br>General Area 35, and<br>whole General Area<br>29. | Chiltern              |
|     |   |        |                                                                      |                       |
|     |   |        |                                                                      |                       |