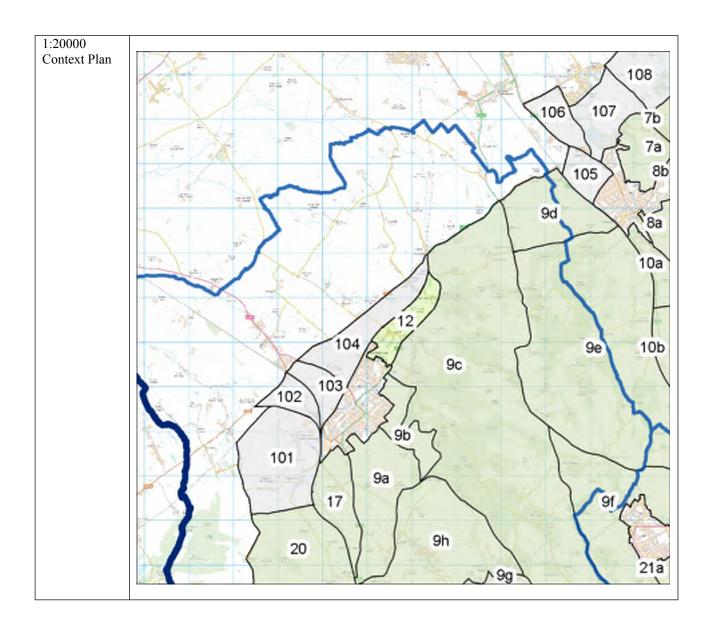

| 0/5      |



Photograph 1: View of the interior of the General Area 12, characterised mainly by farmland and arable farming. The image is facing east from Aylesbury Road on the land parcel's eastern boundary.



Photograph 2: A tree-lined street on Askett Lane, which is a characteristic typically seen throughout the General Area.



| General Area                                | 13a                                                                                                                                                                                                     |                                                                                                                                                                                                                                                                                                                                                                                                                       |       |
|---------------------------------------------|-------------------------------------------------------------------------------------