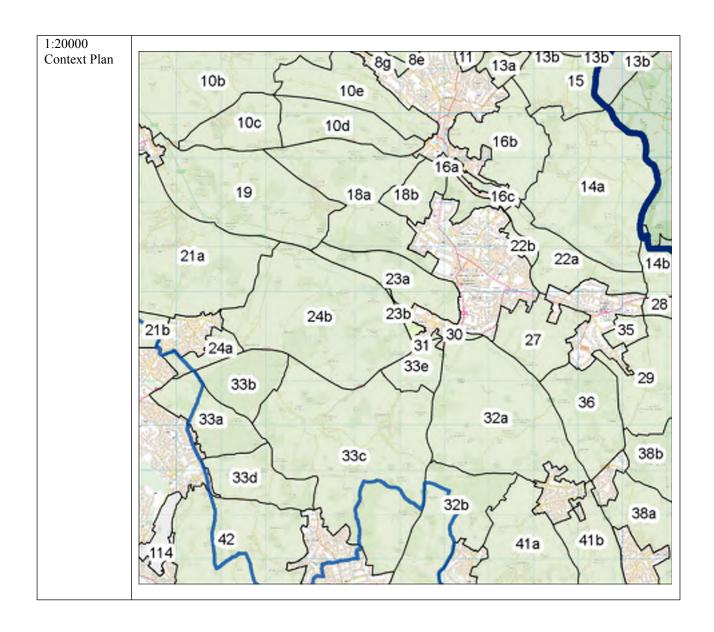

| 22a | 3 | RSA-7  | East part of General<br>Area 22a, east of Bell<br>Lane.              | Chiltern              |
|-----|---|--------|----------------------------------------------------------------------|-----------------------|
|     |   |        |                                                                      |                       |
| 23a | 3 | RSA-8  | Southern part of<br>General Area 23a,<br>south of School Lane.       | Chiltern              |
|     |   |        |                                                                      |                       |
| 24a | 3 | RSA-9  | Western part of<br>General Area 24a, west<br>of Earl Howe Road.      | Chiltern /<br>Wycombe |
|     |   |        |                                                                      |                       |
|     |   |        |                                                                      |                       |
|     |   |        |                                                                      |                       |
|     |   |        |                                                                      |                       |
|     |   |        |                                                                      |                       |
|     |   |        |                                                                      |                       |
|     | _ |        |                                                                      |                       |
| 29  | 3 | RSA-10 | Western part of<br>General Area 35, and<br>whole General Area<br>29. | Chiltern              |
| 30  | 2 | RGA-4  | Whole General Area.                                                  | Chiltern              |
| 31  | 2 | RGA-5  | Whole General Area.                                                  | Chiltern              |
| 32a | 3 | RSA-11 | Southern part of<br>General Area 32a,<br>south of Mill Lane.         | Chiltern              |
|     |   |        |                                                                      |                       |
|     |   |        |                                                                      |                       |
|     |   |        |                                                                      |                       |
|     |   |        |                                                                      |                       |
|     |   |        |                                                                      |                       |
|     |   |        |                                                                      |                       |
|     |   |        |                                                                      |                       |
| 35  | 3 | RSA-10 | Western part of<br>General Area 35, and<br>whole General Area<br>29. | Chiltern              |
|     |   |        |                                                                      |                       |
|     |   |        |                                                                      |                       |