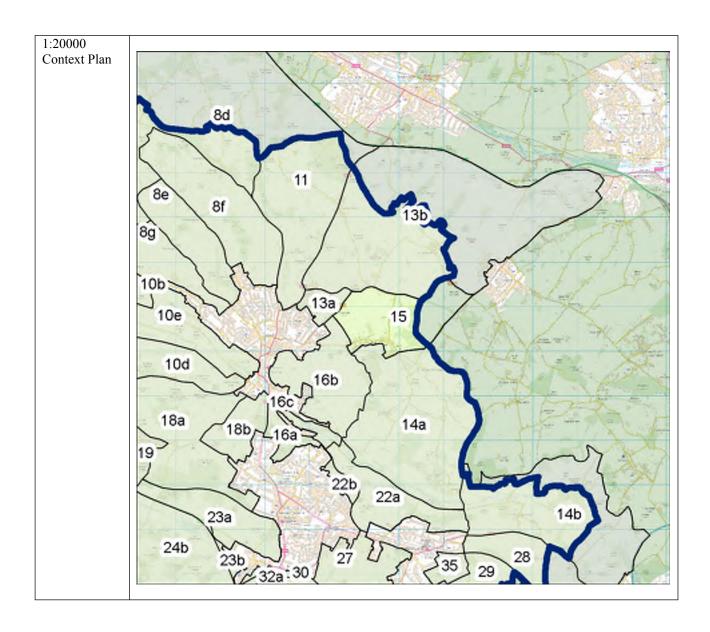

| 9a  | 3 | RSA-4 | Northern part of<br>General Area 9a, to the<br>north of Upper Icknield<br>Way.               | Wycombe  |
|-----|---|-------|----------------------------------------------------------------------------------------------|----------|
|     |   |       |                                                                                              |          |
|     |   |       |                                                                                              |          |
|     |   |       |                                                                                              |          |
| 9g  | 3 | RSA-5 | North-west part of<br>General Area 9g (built-<br>up area of Walters Ash<br>RAF Air Command). | Wycombe  |
|     |   |       |                                                                                              |          |
|     |   |       |                                                                                              |          |
|     |   |       |                                                                                              |          |
|     |   |       |                                                                                              |          |
|     |   |       |                                                                                              |          |
| 13a | 2 | RGA-3 | Whole General Area.                                                                          | Chiltern |
|     |   |       |                                                                                              |          |
|     |   |       |                                                                                              |          |
| 15  | 3 | RSA-6 | Village of Botley.                                                                           | Chiltern |
|     |   |       |                                                                                              |          |
|     |   |       |                                                                                              |          |
|     |   |       |                                                                                              |          |
|     |   |       |                                                                                              |          |
|     |   |       |                                                                                              |          |
|     |   |       |                                                                                              |          |
|     |   |       |                                                                                              |          |