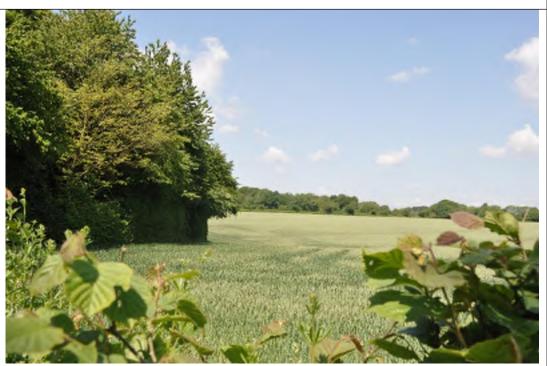

| 1    |



Photograph 1: View of open agricultural use in General Area 18a facing west from Fullers Hill, which is characteristic of the north of the land parcel.



Photograph 2: View of agricultural use enclosed by woodland in General Area 18a facing west, which is characteristic of the south of the land parcel.



| General Area             | 18b                             |