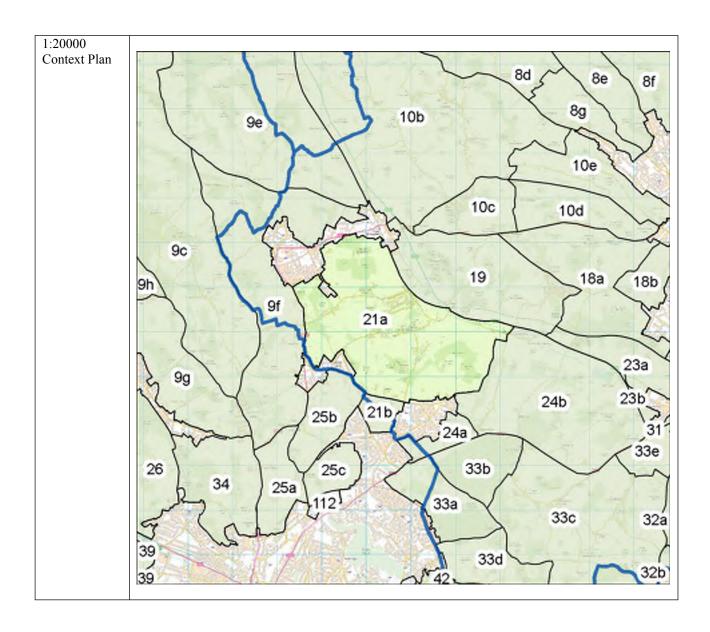

| 0    |



Photograph 1: View of fields and hedgerows in General Area 21a, facing north-east from Nags Head Lane, which is characteristic of the centre of the land parcel.



Photograph 2: View of built-form in General Area 21a, facing west on Windsor Lane, which is characteristic of Little Kingshill.



Photograph 3: View of fields and woodland in General Area 21a facing south from Windsor Lane, which is characteristic of the south-east of the land parcel.



| General Area   | 21b                        |                                                                  |        |
|----------------|----------------------------|------------------------------------------------------------------|--------|
| Area (ha)      | 58.9                       |                                                                  |        |
| Local          | Chiltern / Wycombe         |                                                                  |        |
| Authority      |                            |                                                                  |        |
| Location Plan  |                            |                                                                  |        |
| Location Plan  | 25b                        | Brambl