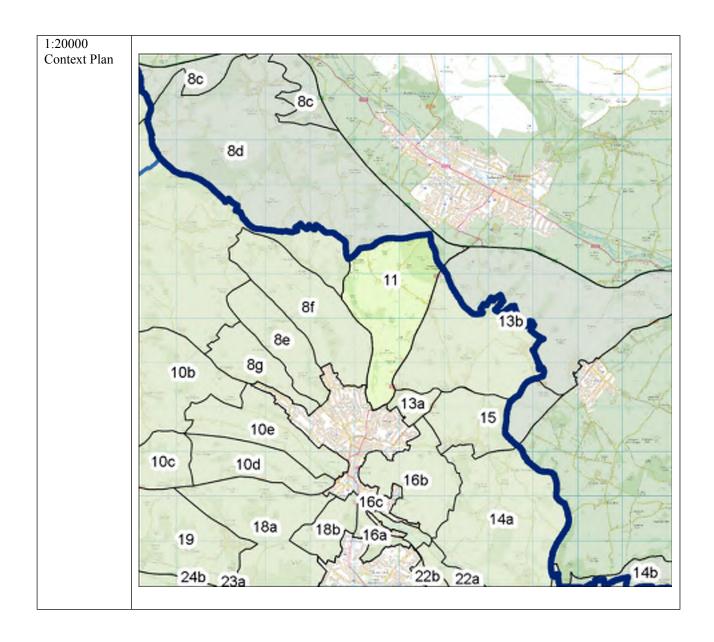

| 9a  | 3 | RSA-4 | Northern part of<br>General Area 9a, to the<br>north of Upper Icknield<br>Way.               | Wycombe  |
|-----|---|-------|----------------------------------------------------------------------------------------------|----------|
|     |   |       |                                                                                              |          |
|     |   |       |                                                                                              |          |
|     |   |       |                                                                                              |          |
| 9g  | 3 | RSA-5 | North-west part of<br>General Area 9g (built-<br>up area of Walters Ash<br>RAF Air Command). | Wycombe  |
|     |   |       |                                                                                              |          |
|     |   |       |                                                                                              |          |
|     |   |       |                                                                                              |          |
|     |   |       |                                                                                              |          |
|     |   |       |                                                                                              |          |
| 13a | 2 | RGA-3 | Whole General Area.                                                                          | Chiltern |
|     |   |       |                                                                                              |          |
|     |   |       |                                                                                              |          |
| 15  | 3 | RSA-6 | Village of Botley.                                                                           | Chiltern |
|     |   |       |                                                                                              |          |
|     |   |       |                                                                                              |          |
|     |   |       |                                                                                              |          |
|     |   |       |                                                                                              |          |
|     |   |       |                                                                                              |          |
|     |   |       |                                                                                              |          |
|     |   |       |                                                                                              |          |