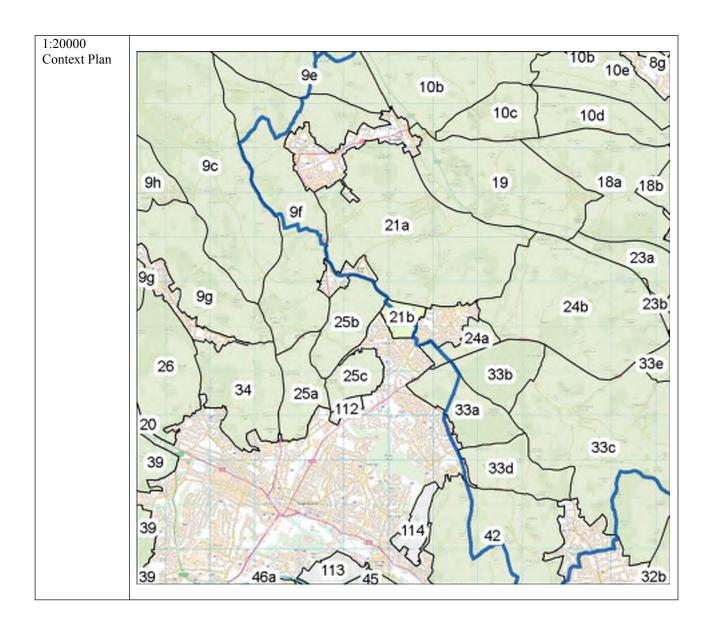

| 0/5  |



Photograph 1: View of agricultural uses in General Area 21b facing south-east from the western boundary.



Photograph 2: View of built-form and trees behind in General Area 21b facing north-east from Primrose Hill.



| General Area            | 22.