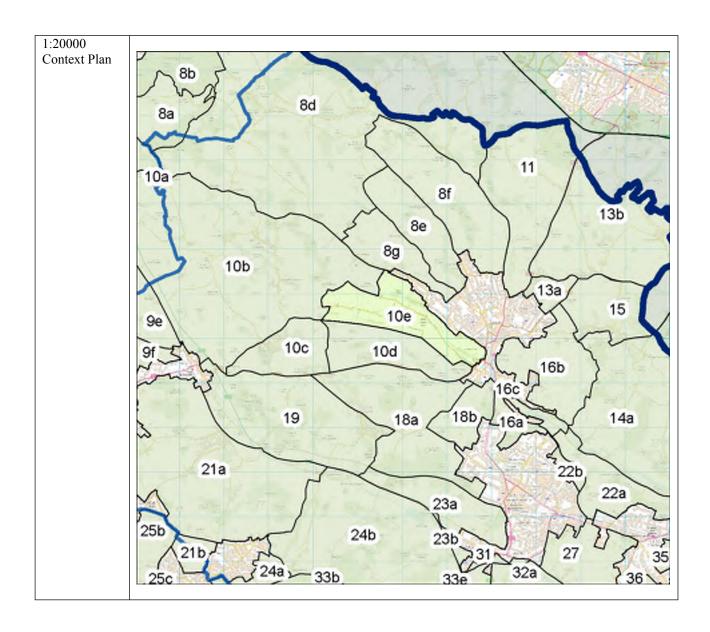

| 2a | 3 | RSA-1 | North-west part of<br>General Area 2a.                                                | Aylesbury Vale /<br>Central<br>Bedfordshire |
|----|---|-------|---------------------------------------------------------------------------------------|---------------------------------------------|
|    |   |       |                                                                                       |                                             |
|    |   |       |                                                                                       |                                             |
|    |   |       |                                                                                       |                                             |
|    |   |       |                                                                                       |                                             |
|    |   |       |                                                                                       |                                             |
| 7a | 3 | RSA-2 | Southern part of<br>General Area 7a.                                                  | Aylesbury Vale                              |
|    |   |       |                                                                                       |                                             |
|    |   |       |                                                                                       |                                             |
| 8b | 3 | RSA-3 | North-west part of<br>General Area 8b (built-<br>up area of Halton<br>Camp RAF Base). | Aylesbury Vale                              |
|    |   |       |                                                                                       |                                             |
|    |   |       |                                                                                       |                                             |
|    |   |       |                                                                                       |                                             |
|    |   |       |                                                                                       |                                             |