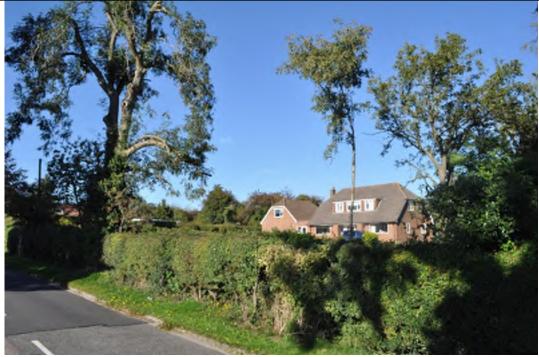

| 0/5  |



Photograph 1: View of agricultural uses in General Area 21b facing south-east from the western boundary.



Photograph 2: View of built-form and trees behind in General Area 21b facing north-east from Primrose Hill.



| General Area            | 22.