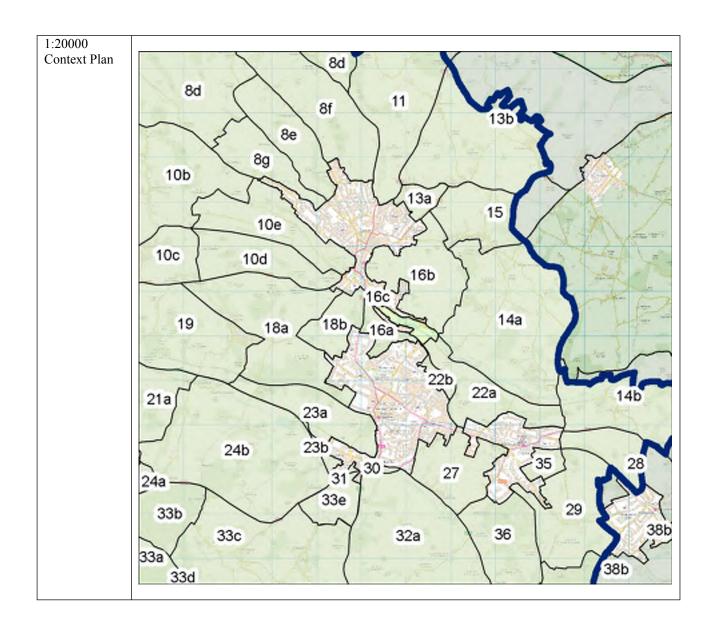

| 2a | 3 | RSA-1 | North-west part of<br>General Area 2a.                                                | Aylesbury Vale /<br>Central<br>Bedfordshire |
|----|---|-------|---------------------------------------------------------------------------------------|---------------------------------------------|
|    |   |       |                                                                                       |                                             |
|    |   |       |                                                                                       |                                             |
|    |   |       |                                                                                       |                                             |
|    |   |       |                                                                                       |                                             |
|    |   |       |                                                                                       |                                             |
| 7a | 3 | RSA-2 | Southern part of<br>General Area 7a.                                                  | Aylesbury Vale                              |
|    |   |       |                                                                                       |                                             |
|    |   |       |                                                                                       |                                             |
| 8b | 3 | RSA-3 | North-west part of<br>General Area 8b (built-<br>up area of Halton<br>Camp RAF Base). | Aylesbury Vale                              |
|    |   |       |                                                                                       |                                             |
|    |   |       |                                                                                       |                                             |
|    |   |       |                                                                                       |                                             |
|    |   |       |                                                                                       |                                             |

| 9a  | 3 | RSA-4 | Northern part of<br>General Area 9a, to the<br>north of Upper Icknield<br>Way.               | Wycombe  |
|-----|---|-------|----------------------------------------------------------------------------------------------|----------|
|     |   |       |                                                                                              |          |
|     |   |       |                                                                                              |          |
|     |   |       |                                                                                              |          |
| 9g  | 3 | RSA-5 | North-west part of<br>General Area 9g (built-<br>up area of Walters Ash<br>RAF Air Command). | Wycombe  |
|     |   |       |                                                                                              |          |
|     |   |       |                                                                                              |          |
|     |   |       |                                                                                              |          |
|     |   |       |                                                                                              |          |
|     |   |       |                                                                                              |          |
| 13a | 2 | RGA-3 | Whole General Area.                                                                          | Chiltern |
|     |   |       |                                                                                              |          |
|     |   |       |                                                                                              |          |
| 15  | 3 | RSA-6 | Village of Botley.                                                                           | Chiltern |
|     |   |       |                                                                                              |          |
|     |   |       |                                                                                              |          |
|     |   |       |                                                                                              |          |
|     |   |       |                                                                                              |          |
|     |   |       |                                                                                              |          |
|     |   |       |                                                                                              |          |
|     |   |       |                                                                                              |          |

| 22a | 3 | RSA-7  | East part of General<br>Area 22a, east of Bell<br>Lane.              | Chiltern              |
|-----|---|--------|----------------------------------------------------------------------|-----------------------|
|     |   |        |                                                                      |                       |
| 23a | 3 | RSA-8  | Southern part of<br>General Area 23a,<br>south of School Lane.       | Chiltern              |
|     |   |        |                                                                      |                       |
| 24a | 3 | RSA-9  | Western part of<br>General Area 24a, west<br>of Earl Howe Road.      | Chiltern /<br>Wycombe |
|     |   |        |                                                                      |                       |
|     |   |        |                                                                      |                       |
|     |   |        |                                                                      |                       |
|     |   |        |                                                                      |                       |
|     |   |        |                                                                      |                       |
|     |   |        |                                                                      |                       |
|     | _ |        |                                                                      |                       |
| 29  | 3 | RSA-10 | Western part of<br>General Area 35, and<br>whole General Area<br>29. | Chiltern              |
| 30  | 2 | RGA-4  | Whole General Area.                                                  | Chiltern              |
| 31  | 2 | RGA-5  | Whole General Area.                                                  | Chiltern              |
| 32a | 3 | RSA-11 | Southern part of<br>General Area 32a,<br>south of Mill Lane.         | Chiltern              |
|     |   |        |                                                                      |                       |
|     |   |        |                                                                      |                       |
|     |   |        |                                                                      |                       |
|     |   |        |                                                                      |                       |
|     |   |        |                                                                      |                       |
|     |   |        |                                                                      |                       |
|     |   |        |                                                                      |                       |
| 35  | 3 | RSA-10 | Western part of<br>General Area 35, and<br>whole General Area<br>29. | Chiltern              |
|     |   |        |                                                                      |                       |
|     |   |        |                                                                      |                       |