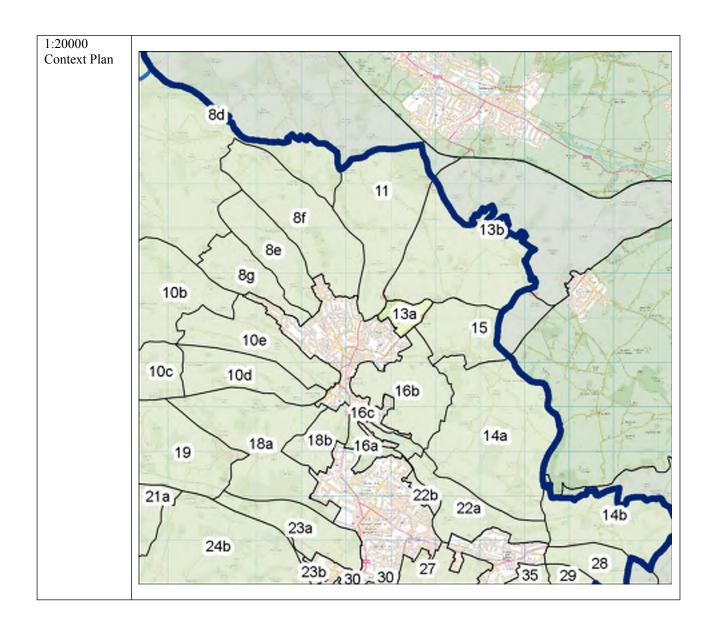

hese developments.  The parcel provides a gradual transition from the town of Chesham to the smaller settlement of Lye Green and the countryside beyond. While there is, overall, a relatively low percentage of built form across the parcel, the mixture of land uses, and configuration of developments, which create a sense of enclosure from the wider countryside, contribute to a semi-urban character.  The land parcel does not abut an identified historic settlement core and does not meet this Purpose. |



Photograph 1: Looking east across General Area 13a from the end of Brushwood Road, towards properties on Lye Green Road.



Photograph 2: Looking north-east across General Area 13a along the public footpath beyond Brushwood Road, with distant views to residential properties on Lycrome Road.



| Description  Descr | General Area   | 13b                        |