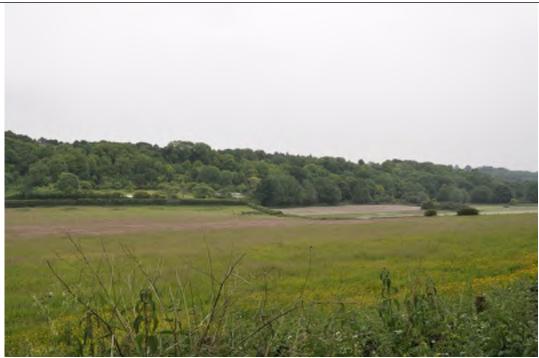

| 3         |

|                        | Following Pednor Road northwards out of Chesham, the road        |     |
|------------------------|------------------------------------------------------------------|-----|
|                        | ascends. However, due to the topography, distance, and tree      |     |
|                        | cover, there are very limited views into the historic core, only |     |
|                        | over the modern parts of the settlement, and there are very      |     |
|                        | limited open countryside views from the historic core itself.    |     |
| Purpose 4: Total Score |                                                                  | 3/5 |



Photograph 1: Looking north into the land parcel towards Great Friar's Hill from Hollow Way Road.



Photograph 2: Drydell Road, splitting off into Herberts Hole and Hollow Way. Drydell Road leads into Chesham, to the south of this photograph.



| Description  General Area I I in north of Chesham, and is bounded by Vale Road / Chesham Road to the west and the A416 on the east.  Cifiteria (1) To check the unrestricted sprawl of a large built-up areas  (1) To check the distinct large built-up areas  (1) To check the distinct large built-up areas  (2) To prevent new and the A416 on the absence of onder durable boundary.  The land parcel is at the northern edge of the large built-up area of Chesham, and seven as a barrier at large built-up area in the absence of onder durable boundary.  The