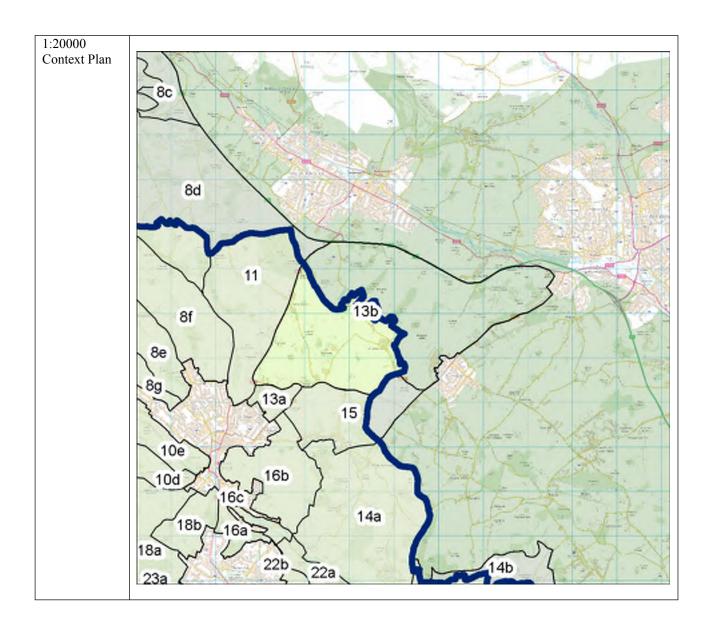

| 9a  | 3 | RSA-4 | Northern part of<br>General Area 9a, to the<br>north of Upper Icknield<br>Way.               | Wycombe  |
|-----|---|-------|----------------------------------------------------------------------------------------------|----------|
|     |   |       |                                                                                              |          |
|     |   |       |                                                                                              |          |
|     |   |       |                                                                                              |          |
| 9g  | 3 | RSA-5 | North-west part of<br>General Area 9g (built-<br>up area of Walters Ash<br>RAF Air Command). | Wycombe  |
|     |   |       |                                                                                              |          |
|     |   |       |                                                                                              |          |
|     |   |       |                                                                                              |          |
|     |   |       |                                                                                              |          |
|     |   |       |                                                                                              |          |
| 13a | 2 | RGA-3 | Whole General Area.                                                                          | Chiltern |
|     |   |       |                                                                                              |          |
|     |   |       |                                                                                              |          |
| 15  | 3 | RSA-6 | Village of Botley.                                                                           | Chiltern |
|     |   |       |                                                                                              |          |
|     |   |       |                                                                                              |          |
|     |   |       |                                                                                              |          |
|     |   |       |                                                                                              |          |
|     |   |       |                                                                                              |          |
|     |   |       |                                                                                              |          |
|     |   |       |                                                                                              |          |