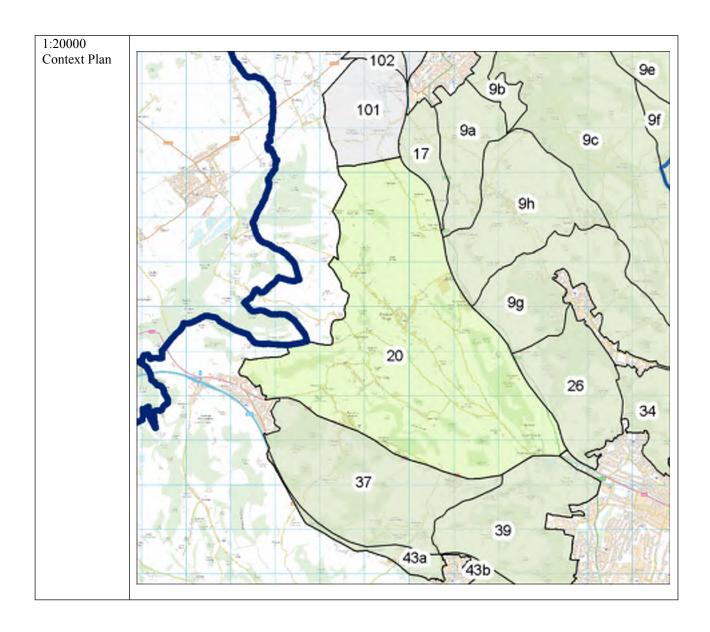

| 0/5 |



Photograph 1: View west towards rolling hills in the land parcel from the A40 (Wycombe Road) in the Green-Belt settlement of West Wycombe.



Photograph 2: View north from Chorley Road in the centre of the land parcel.



| General Area   | 21a                                       |