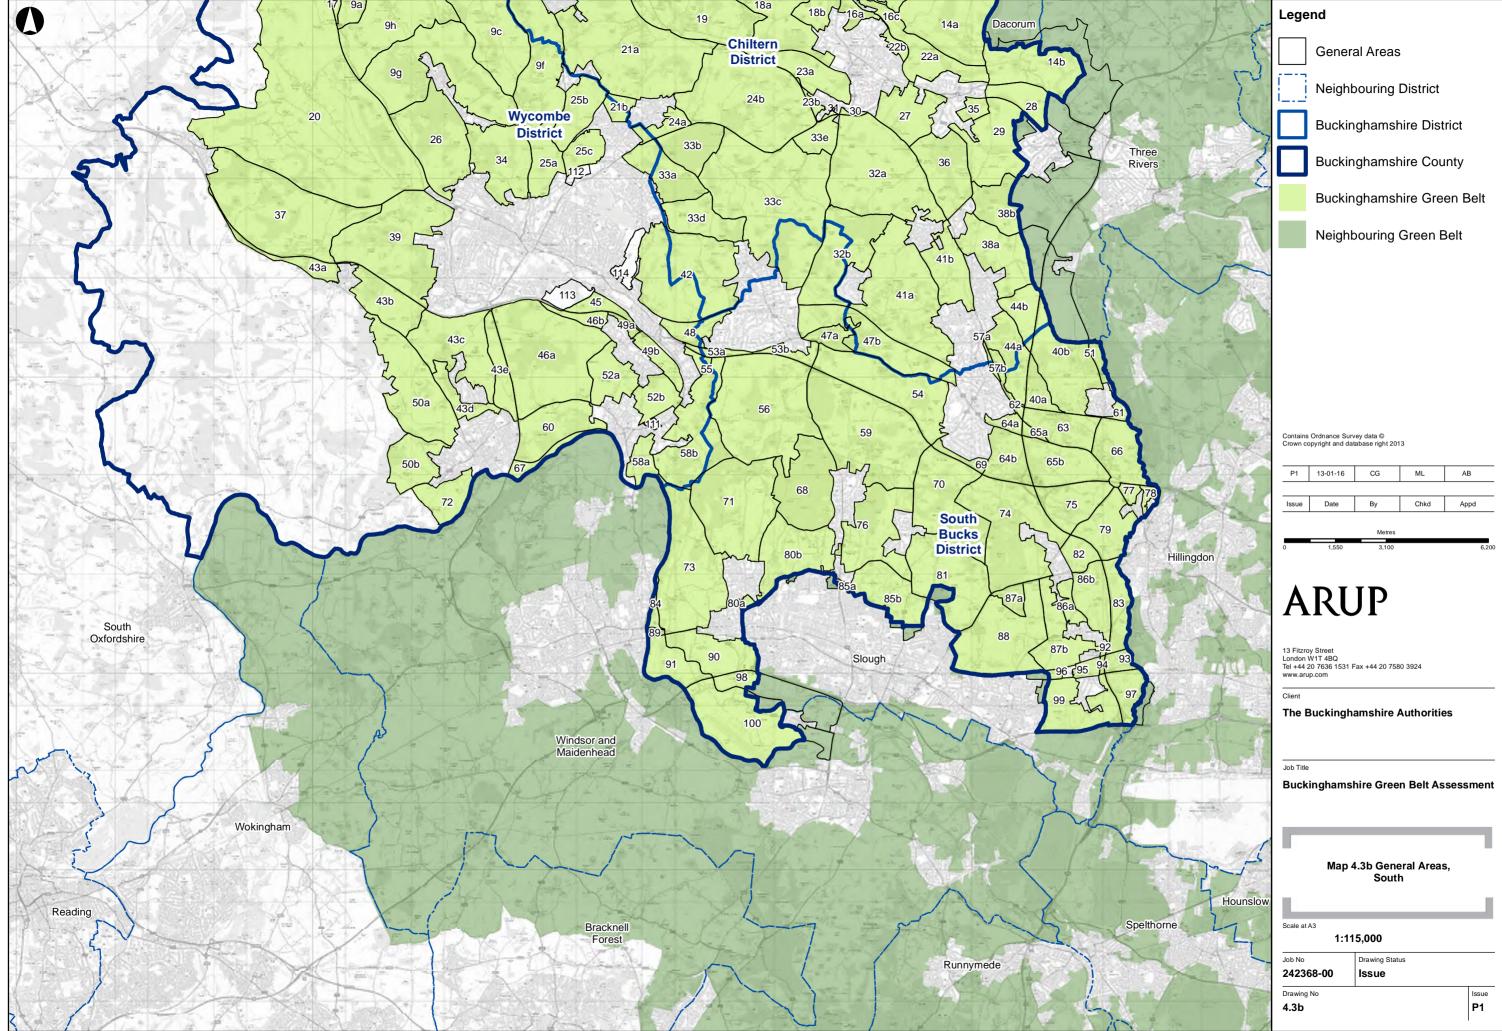

| Wycombe                                     |
| 112             | 4                                       | N/A                    |                                       | Wycombe                                     |
| 113             | 4                                       | N/A                    |                                       | Wycombe                                     |
| 114             | 4                                       | N/A                    |                                       | Wycombe                                     |

24-23/00-4-00 | ISSUE | 7 MIGHOT 2010

JU24200024236800 - BUCKS GREEN BELTH INTERNAL PROJECT DATA/4-05 ARUP REPORTS/05 REPORT/03 FINAL ISSUE/ANNEX REPORTS/BUCKS GB ASSESSMENT REPORT ANNEX REPORT IS INAL ISSUE 2016 03 07 DOCX





| General Area           | 10a                        |