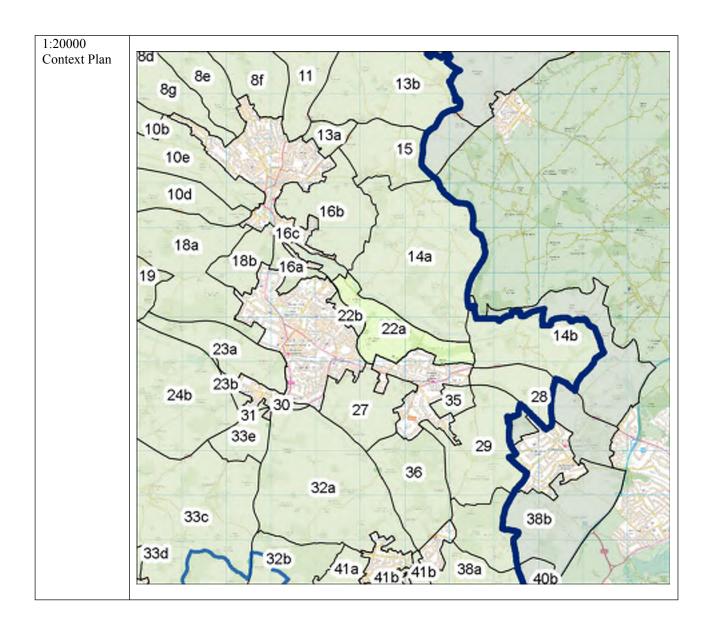

| U   |



Photograph 1: View of agricultural use in General Area 22a which is characteristic of the south of the land parcel.



Photograph 2: View of woodland at Bell Lane in General Area 22a which is characteristic of the north and north-east of the land parcel.



Photograph 3: View of built-form and open fields behind in General Area 22a facing east from Latimer Road.



| General Area                  | 22b                                                    |                                                                                                                           |          |  |
|-------------------------------|--------------------------------------------------------|---------------------------------------------------------------------------------------------------------------------------|----------|--|
| Area (ha)                     | 33.8                                                   |                                                                                                                           |          |  |
| Local                         | Chiltern                                               |