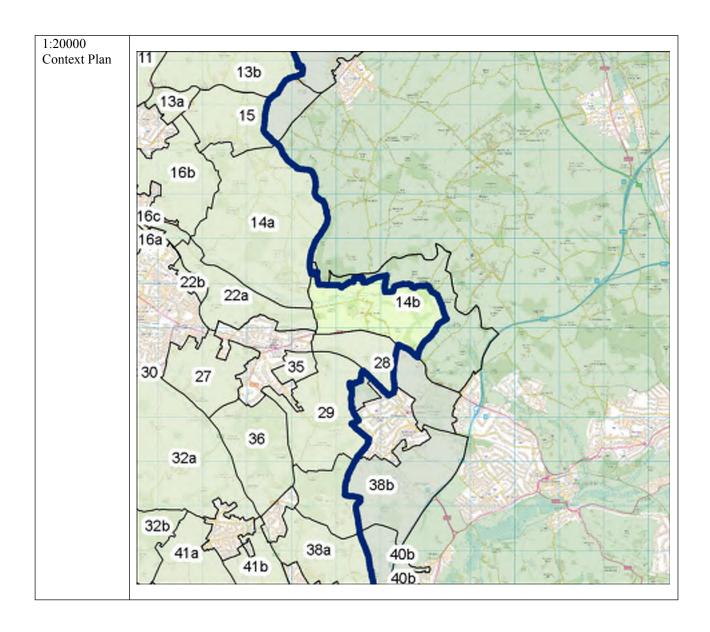

| 9a  | 3 | RSA-4 | Northern part of<br>General Area 9a, to the<br>north of Upper Icknield<br>Way.               | Wycombe  |
|-----|---|-------|----------------------------------------------------------------------------------------------|----------|
|     |   |       |                                                                                              |          |
|     |   |       |                                                                                              |          |
|     |   |       |                                                                                              |          |
| 9g  | 3 | RSA-5 | North-west part of<br>General Area 9g (built-<br>up area of Walters Ash<br>RAF Air Command). | Wycombe  |
|     |   |       |                                                                                              |          |
|     |   |       |                                                                                              |          |
|     |   |       |                                                                                              |          |
|     |   |       |                                                                                              |          |
|     |   |       |                                                                                              |          |
| 13a | 2 | RGA-3 | Whole General Area.                                                                          | Chiltern |
|     |   |       |                                                                                              |          |
|     |   |       |                                                                                              |          |
| 15  | 3 | RSA-6 | Village of Botley.                                                                           | Chiltern |
|     |   |       |                                                                                              |          |
|     |   |       |                                                                                              |          |
|     |   |       |                                                                                              |          |
|     |   |       |                                                                                              |          |
|     |   |       |                                                                                              |          |
|     |   |       |                                                                                              |          |
|     |   |       |                                                                                              |          |