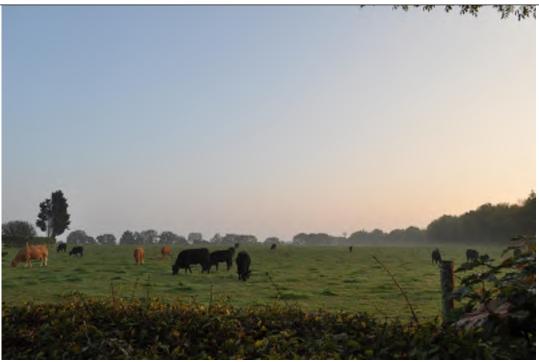

| 0/5      |

Site Photos



Photograph 1: View of fields in the centre of the land parcel, looking east from Stubbs Wood.



Photograph 2: View of fields in the south of the land parcel, looking north-east from Quill Hall Lane.



| General Area         | 23a