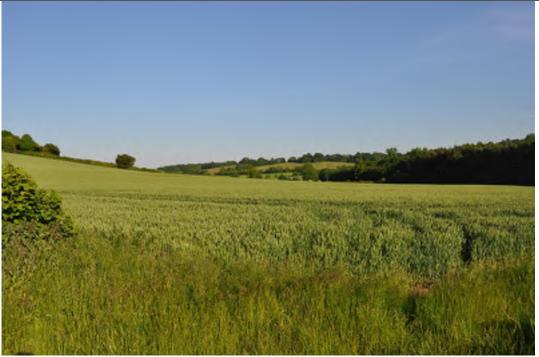

| 0/5 |



Photograph 1: View of sporadic residential development and the railway line in the distance, but with open fields and views into wider countryside to the west. Facing north from Rignall Road.



Photograph 2: View from Cobblershill Lane, facing south, across arable fields. The land use and vista is characteristic of the land parcel.



| General Area   | 9f                                                                                         |         |
|----------------|--------------------------------------------------------------------------------------------|---------|
| Area (ha)      | 879.3                                                                                      |         |
| Local          | Chiltern / Wycombe                                                                         |         |
| Authority      | Cintern / Wycomoc                                                                          |         |
| Location Plan  |