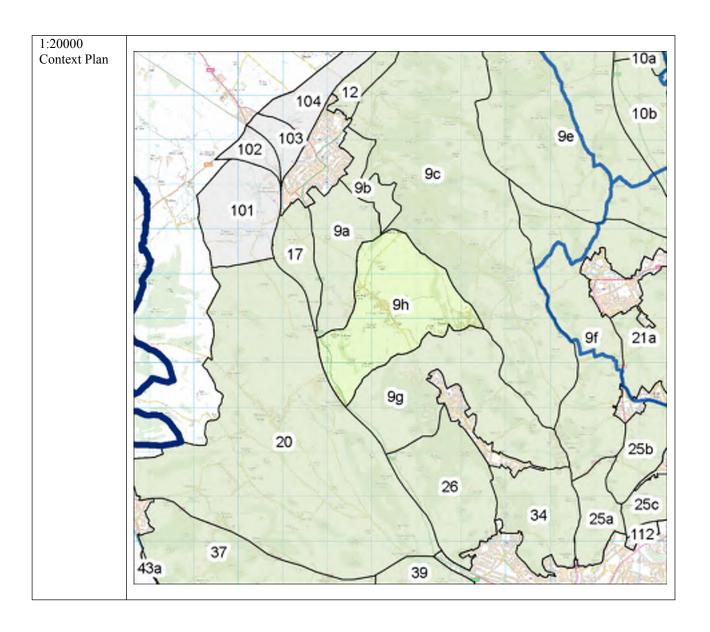

| /5        |



Photograph 1: View across arable farming, typical of the land use in the land parcel. Taken from the A4010 and facing east into the parcel.



Photograph 2: View looking east from Highwood Bottom, showing rural character in the east of the land parcel.



Photograph 3: View of equestrian uses near Widmer Farm (off Pink Road) in the north of the land parcel.