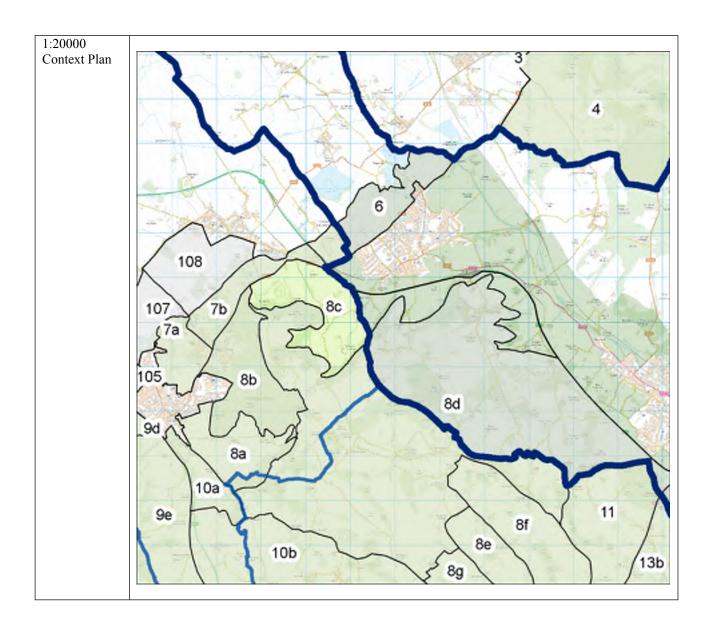

| 0   |



Photograph 1: View facing south into the parcel, and land use characteristic of the parcel.



Photograph 2: Road running through the woodland, which are seen throughout the parcel.



| General Area   | 8d                                                                                             |       |
|----------------|------------------------------------------------------------------------------------------------|-------|
| Area (ha)      | 3186.8                                                                                         |       |
| Local          | Aylesbury Vale / Chiltern / Dacorum                                                            |       |
| Authority      |                                                                                                |       |
| Location Plan  |                                                                                                |       |
| Location Plan  | 108<br>7b<br>107<br>7a<br>8b<br>8d