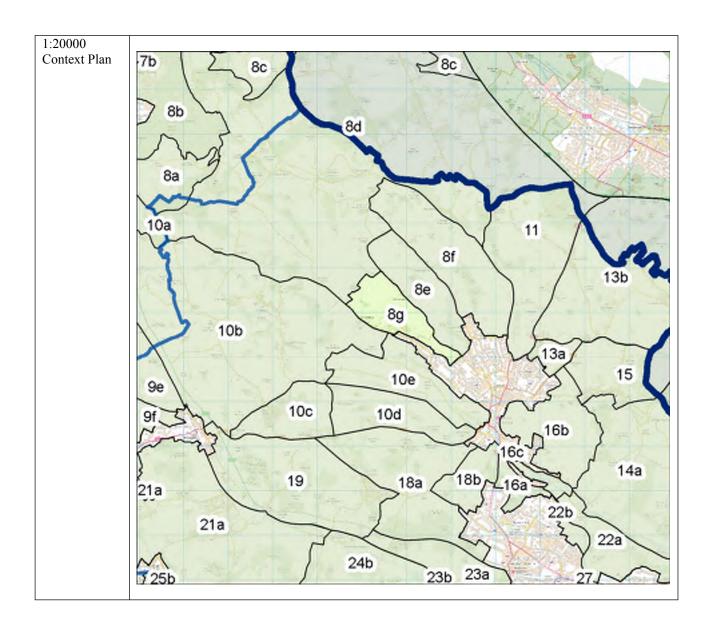

| 9a  | 3 | RSA-4 | Northern part of<br>General Area 9a, to the<br>north of Upper Icknield<br>Way.               | Wycombe  |
|-----|---|-------|----------------------------------------------------------------------------------------------|----------|
|     |   |       |                                                                                              |          |
|     |   |       |                                                                                              |          |
|     |   |       |                                                                                              |          |
| 9g  | 3 | RSA-5 | North-west part of<br>General Area 9g (built-<br>up area of Walters Ash<br>RAF Air Command). | Wycombe  |
|     |   |       |                                                                                              |          |
|     |   |       |                                                                                              |          |
|     |   |       |                                                                                              |          |
|     |   |       |                                                                                              |          |
|     |   |       |                                                                                              |          |
|     |   |       |                                                                                              |          |
|     |   |       |                                                                                              |          |
|     |   |       |                                                                                              |          |
| 13a | 2 | RGA-3 | Whole General Area.                                                                          | Chiltern |
|     |   |       |                                                                                              |          |
|     |   |       |                                                                                              |          |
|     |   |       |                                                                                              |          |
| 15  | 3 | RSA-6 | Village of Botley.                                                                           | Chiltern |
|     |   |       |                                                                                              |          |
|     |   |       |                                                                                              |          |
|     |   |       |                                                                                              |          |
|     | _ |       |                                                                                              |          |
|     |   |       |                                                                                              |          |
|     |   |       |                                                                                              |          |
|     | _ |       |                                                                                              |          |
|     |   |       |                                                                                              |          |
|     |   |       |                                                                                              |          |
|     |   |       |                                                                                              |          |
|     |   |       |                                                                                              |          |