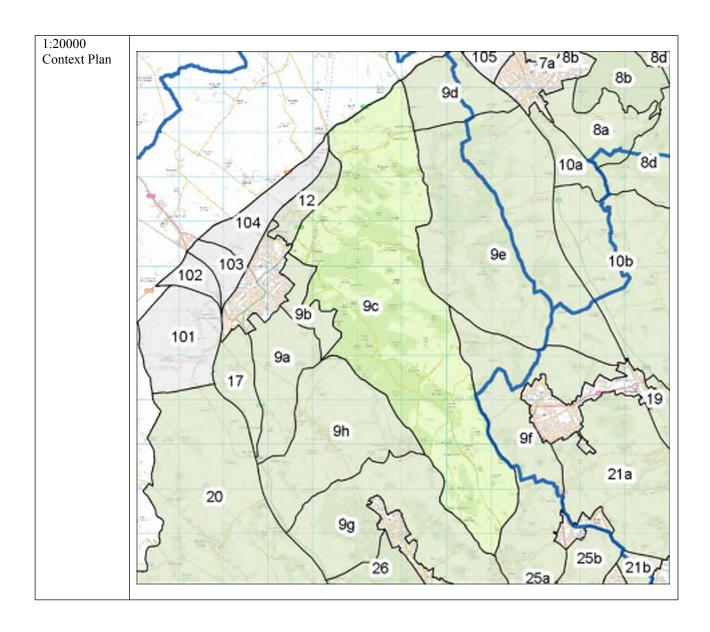

| 9a  | 3 | RSA-4 | Northern part of<br>General Area 9a, to the<br>north of Upper Icknield<br>Way.               | Wycombe  |
|-----|---|-------|----------------------------------------------------------------------------------------------|----------|
|     |   |       |                                                                                              |          |
|     |   |       |                                                                                              |          |
|     |   |       |                                                                                              |          |
| 9g  | 3 | RSA-5 | North-west part of<br>General Area 9g (built-<br>up area of Walters Ash<br>RAF Air Command). | Wycombe  |
|     |   |       |                                                                                              |          |
|     |   |       |                                                                                              |          |
|     |   |       |                                                                                              |          |
|     |   |       |                                                                                              |          |
|     |   |       |                                                                                              |          |
|     |   |       |                                                                                              |          |
|     |   |       |                                                                                              |          |
|     |   |       |                                                                                              |          |
| 13a | 2 | RGA-3 | Whole General Area.                                                                          | Chiltern |
|     |   |       |                                                                                              |          |
|     |   |       |                                                                                              |          |
|     |   |       |                                                                                              |          |
| 15  | 3 | RSA-6 | Village of Botley.                                                                           | Chiltern |
|     |   |       |                                                                                              |          |
|     |   |       |                                                                                              |          |
|     |   |       |                                                                                              |          |
|     | _ |       |                                                                                              |          |
|     |   |       |                                                                                              |          |
|     |   |       |                                                                                              |          |
|     | _ |       |                                                                                              |          |
|     |   |       |                                                                                              |          |
|     |   |       |                                                                                              |          |
|     |   |       |                                                                                              |          |
|     |   |       |                                                                                              |          |