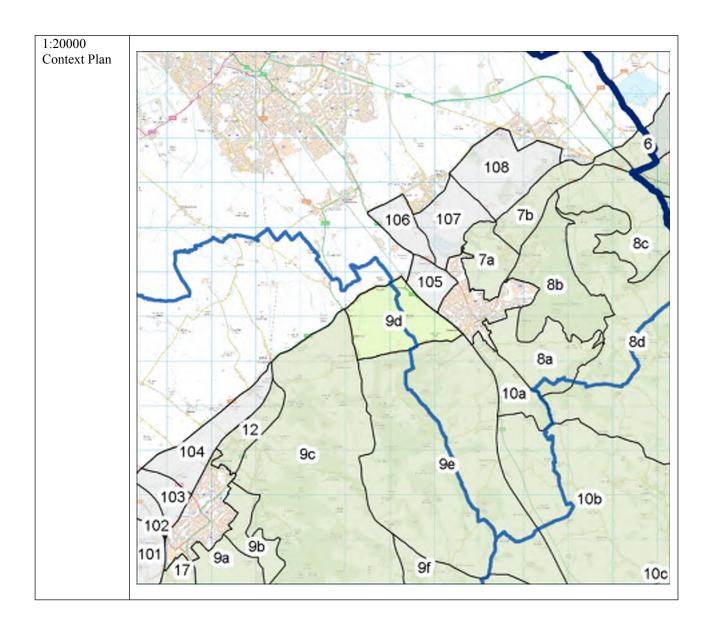

| 2a | 3 | RSA-1 | North-west part of<br>General Area 2a.                                                | Aylesbury Vale /<br>Central<br>Bedfordshire |
|----|---|-------|---------------------------------------------------------------------------------------|---------------------------------------------|
|    |   |       |                                                                                       |                                             |
|    |   |       |                                                                                       |                                             |
|    |   |       |                                                                                       |                                             |
|    |   |       |                                                                                       |                                             |
|    |   |       |                                                                                       |                                             |
| 7a | 3 | RSA-2 | Southern part of<br>General Area 7a.                                                  | Aylesbury Vale                              |
|    |   |       |                                                                                       |                                             |
|    |   |       |                                                                                       |                                             |
| 8b | 3 | RSA-3 | North-west part of<br>General Area 8b (built-<br>up area of Halton<br>Camp RAF Base). | Aylesbury Vale                              |
|    |   |       |                                                                                       |                                             |
|    |   |       |                                                                                       |                                             |
|    |   |       |                                                                                       |                                             |
|    |   |       |                                                                                       |                                             |