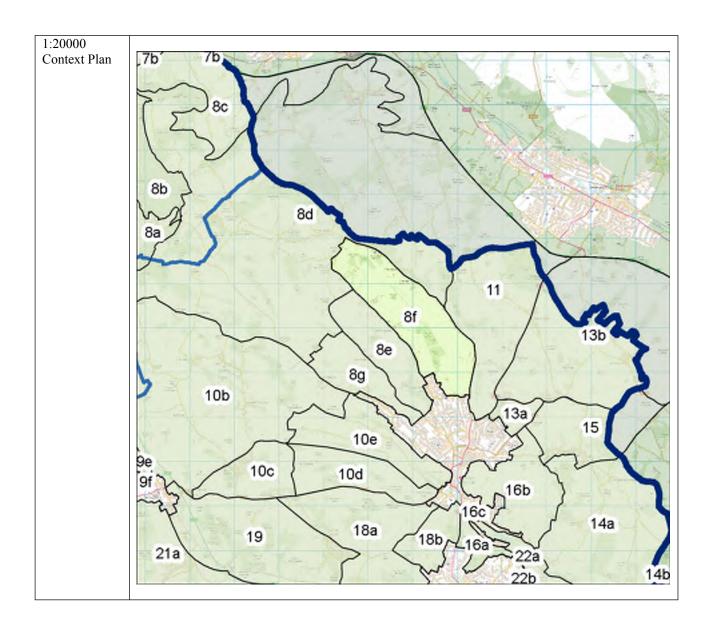

| 0/5 |



Photograph 1: View of the entry into Chesham southwards on Mount Nugent Road.



Photograph 2: View of pasture land, facing east into the parcel from Mount Nugent Road.



| Area (ha)  Iocal  Chiltern  Authority Location Plan  Description  General Area 8g is north-west of Chesham and is bounded by Chartridge Road and the built-up area of Chesham to the south-west, a tree line/wood to the north-west, and Braziers End/Asheridge Road to the east.  Purpose  Criteria  (a) I and parcel is at the dege of one or more distinct large built-up area in the absence of large built-up area in the absence of another durable of a large built-up area in the absence of another durable of a large built-up area in the absence of another durable of a large built-up area in the absence of another durable of a large built-up area in the absence of another durable of a large built-up area in the absence of another durable of a large built-up area in the absence of another durable