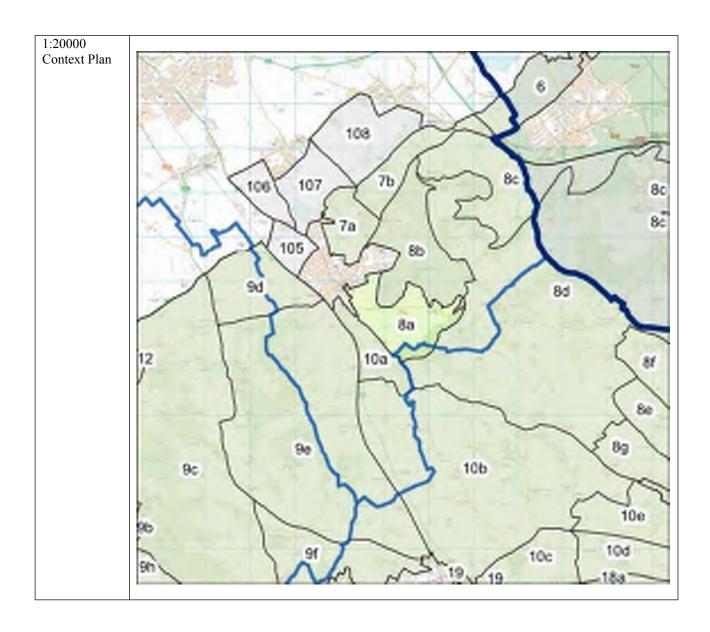

| 2a | 3 | RSA-1 | North-west part of<br>General Area 2a.                                                | Aylesbury Vale /<br>Central<br>Bedfordshire |
|----|---|-------|---------------------------------------------------------------------------------------|---------------------------------------------|
|    |   |       |                                                                                       |                                             |
|    |   |       |                                                                                       |                                             |
|    |   |       |                                                                                       |                                             |
|    |   |       |                                                                                       |                                             |
|    |   |       |                                                                                       |                                             |
| 7a | 3 | RSA-2 | Southern part of<br>General Area 7a.                                                  | Aylesbury Vale                              |
|    |   |       |                                                                                       |                                             |
|    |   |       |                                                                                       |                                             |
| 8b | 3 | RSA-3 | North-west part of<br>General Area 8b (built-<br>up area of Halton<br>Camp RAF Base). | Aylesbury Vale                              |
|    |   |       |                                                                                       |                                             |
|    |   |       |                                                                                       |                                             |
|    |   |       |                                                                                       |                                             |
|    |   |       |                                                                                       |                                             |