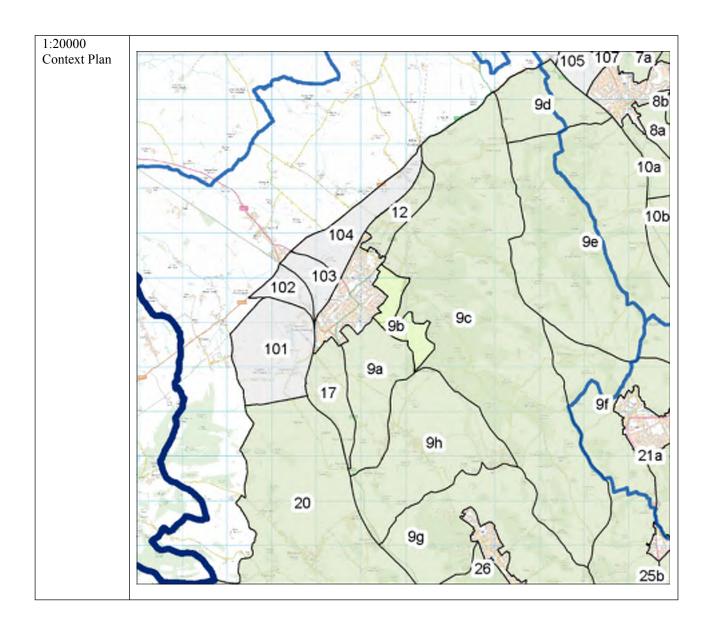

| 9a  | 3 | RSA-4 | Northern part of<br>General Area 9a, to the<br>north of Upper Icknield<br>Way.               | Wycombe  |
|-----|---|-------|----------------------------------------------------------------------------------------------|----------|
|     |   |       |                                                                                              |          |
|     |   |       |                                                                                              |          |
|     |   |       |                                                                                              |          |
| 9g  | 3 | RSA-5 | North-west part of<br>General Area 9g (built-<br>up area of Walters Ash<br>RAF Air Command). | Wycombe  |
|     |   |       |                                                                                              |          |
|     |   |       |                                                                                              |          |
|     |   |       |                                                                                              |          |
|     |   |       |                                                                                              |          |
|     |   |       |                                                                                              |          |
|     |   |       |                                                                                              |          |
|     |   |       |                                                                                              |          |
|     |   |       |                                                                                              |          |
| 13a | 2 | RGA-3 | Whole General Area.                                                                          | Chiltern |
|     |   |       |                                                                                              |          |
|     |   |       |                                                                                              |          |
|     |   |       |                                                                                              |          |
| 15  | 3 | RSA-6 | Village of Botley.                                                                           | Chiltern |
|     |   |       |                                                                                              |          |
|     |   |       |                                                                                              |          |
|     |   |       |                                                                                              |          |
|     | _ |       |                                                                                              |          |
|     |   |       |                                                                                              |          |
|     |   |       |                                                                                              |          |
|     | _ |       |                                                                                              |          |
|     |   |       |                                                                                              |          |
|     |   |       |                                                                                              |          |
|     |   |       |                                                                                              |          |
|     |   |       |                                                                                              |          |