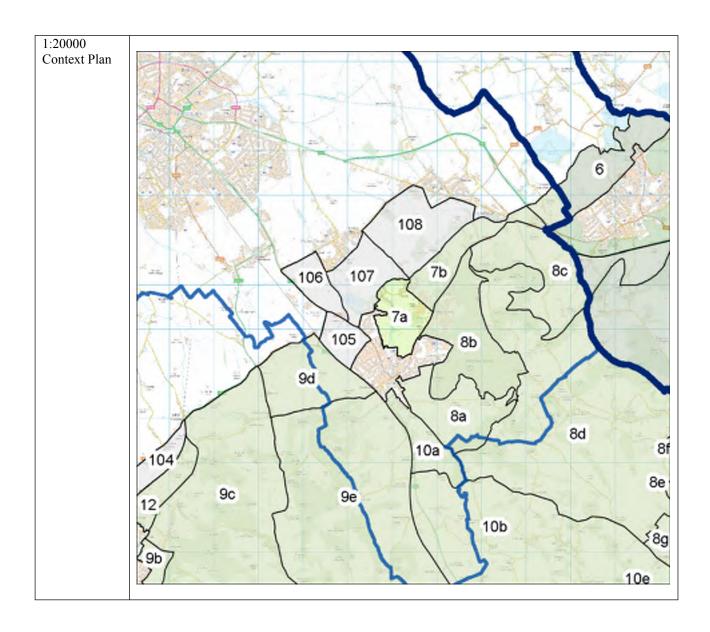

| 2a | 3 | RSA-1 | North-west part of<br>General Area 2a.                                                | Aylesbury Vale /<br>Central<br>Bedfordshire |
|----|---|-------|---------------------------------------------------------------------------------------|---------------------------------------------|
|    |   |       |                                                                                       |                                             |
|    |   |       |                                                                                       |                                             |
|    |   |       |                                                                                       |                                             |
|    |   |       |                                                                                       |                                             |
|    |   |       |                                                                                       |                                             |
| 7a | 3 | RSA-2 | Southern part of<br>General Area 7a.                                                  | Aylesbury Vale                              |
|    |   |       |                                                                                       |                                             |
|    |   |       |                                                                                       |                                             |
| 8b | 3 | RSA-3 | North-west part of<br>General Area 8b (built-<br>up area of Halton<br>Camp RAF Base). | Aylesbury Vale                              |
|    |   |       |                                                                                       |                                             |
|    |   |       |                                                                                       |                                             |
|    |   |       |                                                                                       |                                             |
|    |   |       |                                                                                       |                                             |