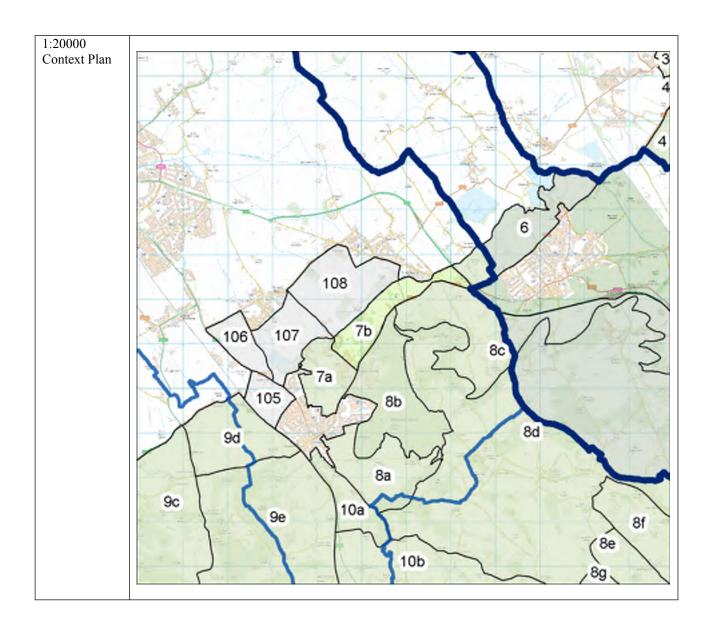

| 2a | 3 | RSA-1 | North-west part of<br>General Area 2a.                                                | Aylesbury Vale /<br>Central<br>Bedfordshire |
|----|---|-------|---------------------------------------------------------------------------------------|---------------------------------------------|
|    |   |       |                                                                                       |                                             |
|    |   |       |                                                                                       |                                             |
|    |   |       |                                                                                       |                                             |
|    |   |       |                                                                                       |                                             |
|    |   |       |                                                                                       |                                             |
| 7a | 3 | RSA-2 | Southern part of<br>General Area 7a.                                                  | Aylesbury Vale                              |
|    |   |       |                                                                                       |                                             |
|    |   |       |                                                                                       |                                             |
| 8b | 3 | RSA-3 | North-west part of<br>General Area 8b (built-<br>up area of Halton<br>Camp RAF Base). | Aylesbury Vale                              |
|    |   |       |                                                                                       |                                             |
|    |   |       |                                                                                       |                                             |
|    |   |       |                                                                                       |                                             |
|    |   |       |                                                                                       |                                             |