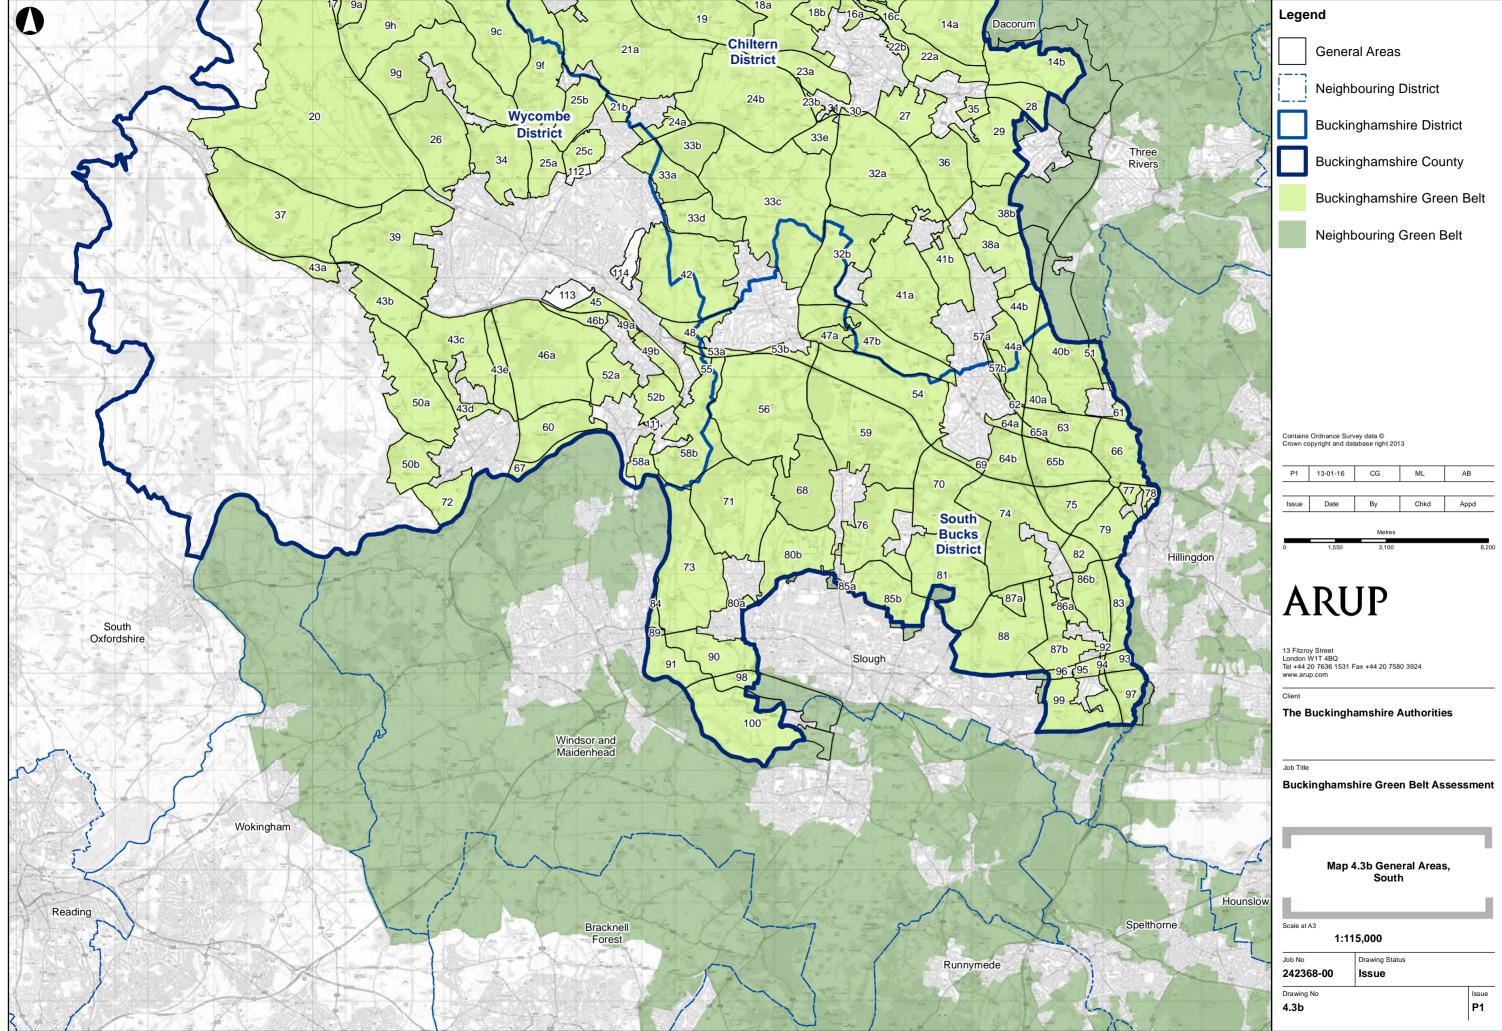

| Aylesbury Vale /<br>Central<br>Bedfordshire |
| 111             | 4                                       | N/A                    |                                       | Wycombe                                     |
| 112             | 4                                       | N/A                    |                                       | Wycombe                                     |
| 113             | 4                                       | N/A                    |                                       | Wycombe                                     |
| 114             | 4                                       | N/A                    |                                       | Wycombe                                     |

242368-4-05 | Issue | 7 March 2016

Page 8





| General Area   | 1                                            |