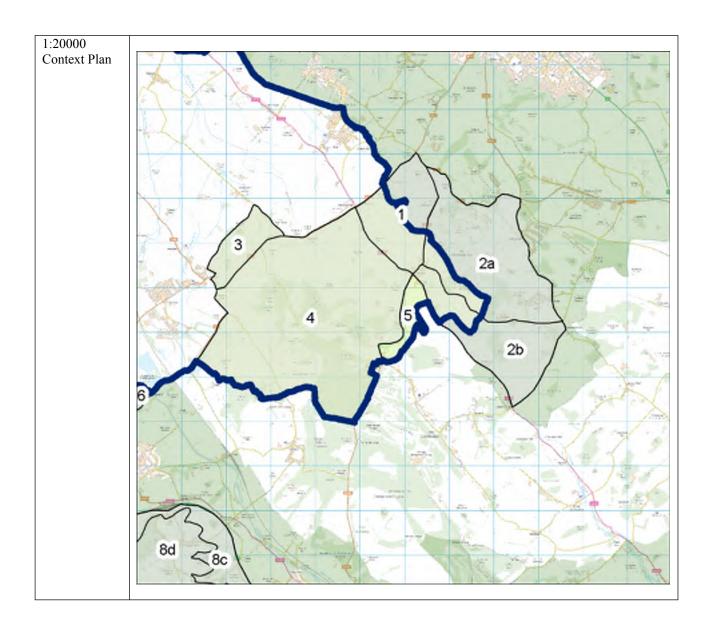

| 0   |
| Purpose 4: Tot                                                                      | al Score                                                                                                                                                             |                                                                                                                                                                                                                                                                                                                                                                                                                  | 0/5 |



Photograph 1: General Area 5, facing east from Ringshall Road.



| General Area (Area (ha) 2 |                                                          |