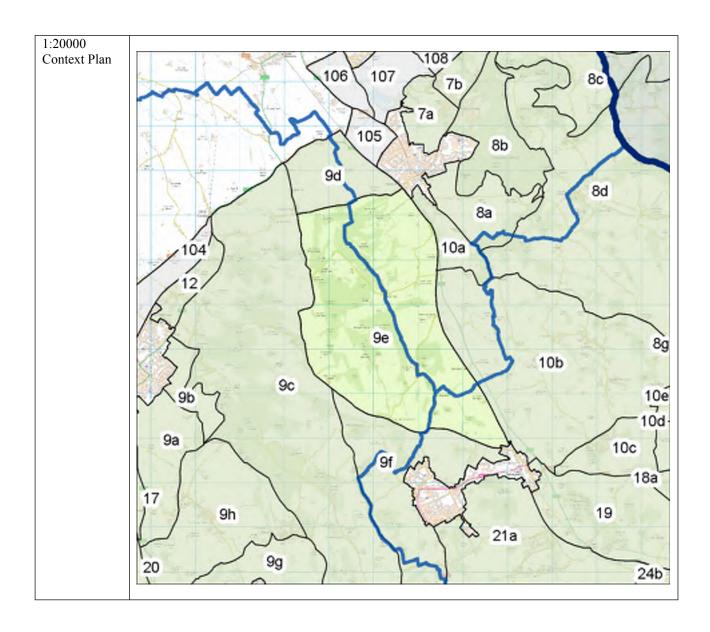

| 0/5 |



Photograph 1: View of sporadic residential development and the railway line in the distance, but with open fields and views into wider countryside to the west. Facing north from Rignall Road.



Photograph 2: View from Cobblershill Lane, facing south, across arable fields. The land use and vista is characteristic of the land parcel.



| General Area   | 9f                                                                                         |         |
|----------------|--------------------------------------------------------------------------------------------|---------|
| Area (ha)      | 879.3                                                                                      |         |
| Local          | Chiltern / Wycombe                                                                         |         |
| Authority      | Cintern / Wycomoc                                                                          |         |
| Location Plan  |                                                                                            |         |
| Location I lan |