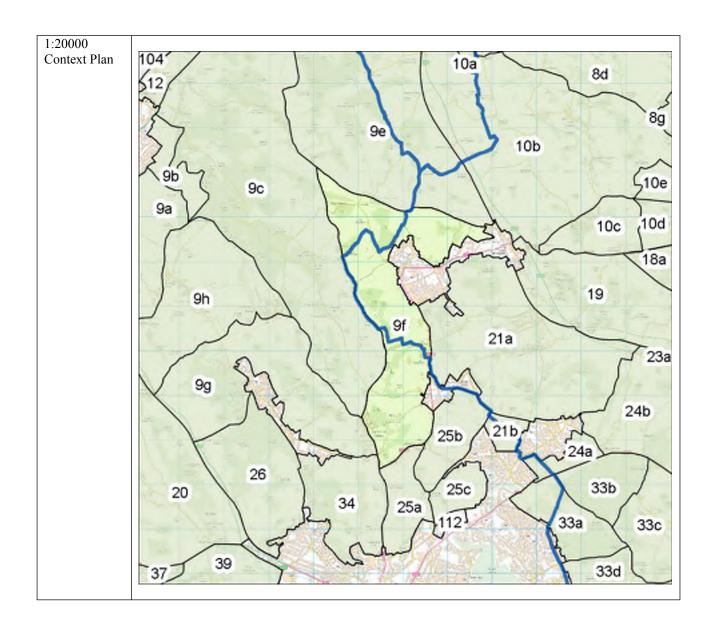

| 9a  | 3 | RSA-4 | Northern part of<br>General Area 9a, to the<br>north of Upper Icknield<br>Way.               | Wycombe  |
|-----|---|-------|----------------------------------------------------------------------------------------------|----------|
|     |   |       |                                                                                              |          |
|     |   |       |                                                                                              |          |
|     |   |       |                                                                                              |          |
| 9g  | 3 | RSA-5 | North-west part of<br>General Area 9g (built-<br>up area of Walters Ash<br>RAF Air Command). | Wycombe  |
|     |   |       |                                                                                              |          |
|     |   |       |                                                                                              |          |
|     |   |       |                                                                                              |          |
|     |   |       |                                                                                              |          |
|     |   |       |                                                                                              |          |
|     |   |       |                                                                                              |          |
|     |   |       |                                                                                              |          |
|     |   |       |                                                                                              |          |
| 13a | 2 | RGA-3 | Whole General Area.                                                                          | Chiltern |
|     |   |       |                                                                                              |          |
|     |   |       |                                                                                              |          |
|     |   |       |                                                                                              |          |
| 15  | 3 | RSA-6 | Village of Botley.                                                                           | Chiltern |
|     |   |       |                                                                                              |          |
|     |   |       |                                                                                              |          |
|     |   |       |                                                                                              |          |
|     | _ |       |                                                                                              |          |
|     |   |       |                                                                                              |          |
|     |   |       |                                                                                              |          |
|     | _ |       |                                                                                              |          |
|     |   |       |                                                                                              |          |
|     |   |       |                                                                                              |          |
|     |   |       |                                                                                              |          |
|     |   |       |                                                                                              |          |