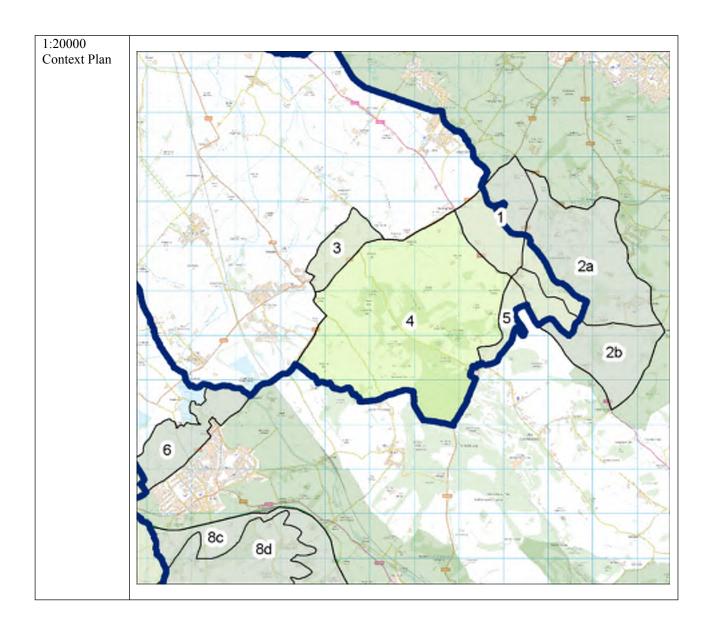

| 0/5 |



Photograph 1: Wide open views, looking north-east towards Whipsnade Zoo.



Photograph 2: Dense woodland in the south-east of the land parcel.



| General Area                  | 5                                                       |                                                                   |         |
|-------------------------------|---------------------------------------------------------|-------------------------------------------------------------------|---------|
| Area (ha)                     | 80.9                                                    |                                                                   |         |
|                               |                                                         |                                                                   |         |
|                               | Aylesoury vale                                          |