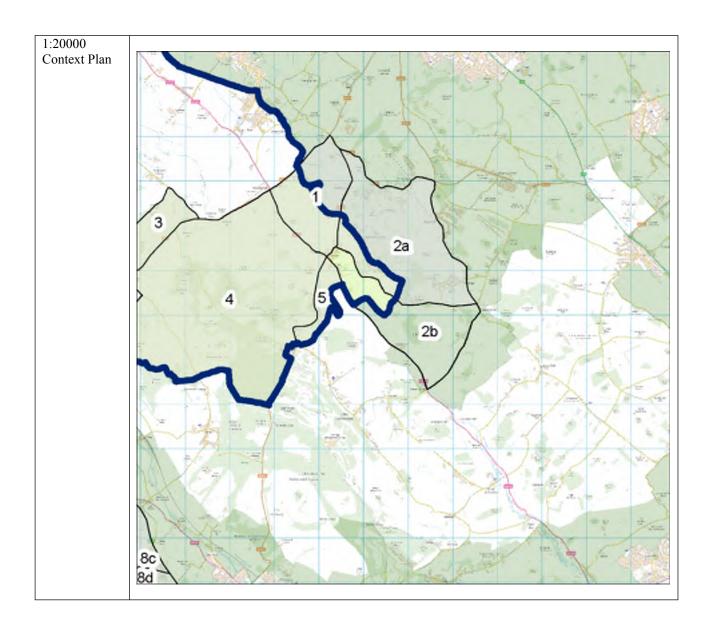

r of          | including views and       |                                                                 |      |
| historic towns        | vistas between the        |                                                                 |      |
|                       | settlement and the        |                                                                 |      |
|                       | surrounding               |                                                                 |      |
|                       | countryside.              |                                                                 | ļ    |
| <b>Purpose 4: Tot</b> | al Score                  |                                                                 | 0/5  |



Photograph 1: View west from Studland Lane.



| General Area                         | 3                                                                                                                                                                                         |                                                                                                                     |          |
|--------------------------------------|-------------------------------------------------------------------------------------------------------------------------------------------------------------------------------------------|---------------------------------------------------------------------------------------------------------------------|----------|
| Area (ha)                            | 127.4