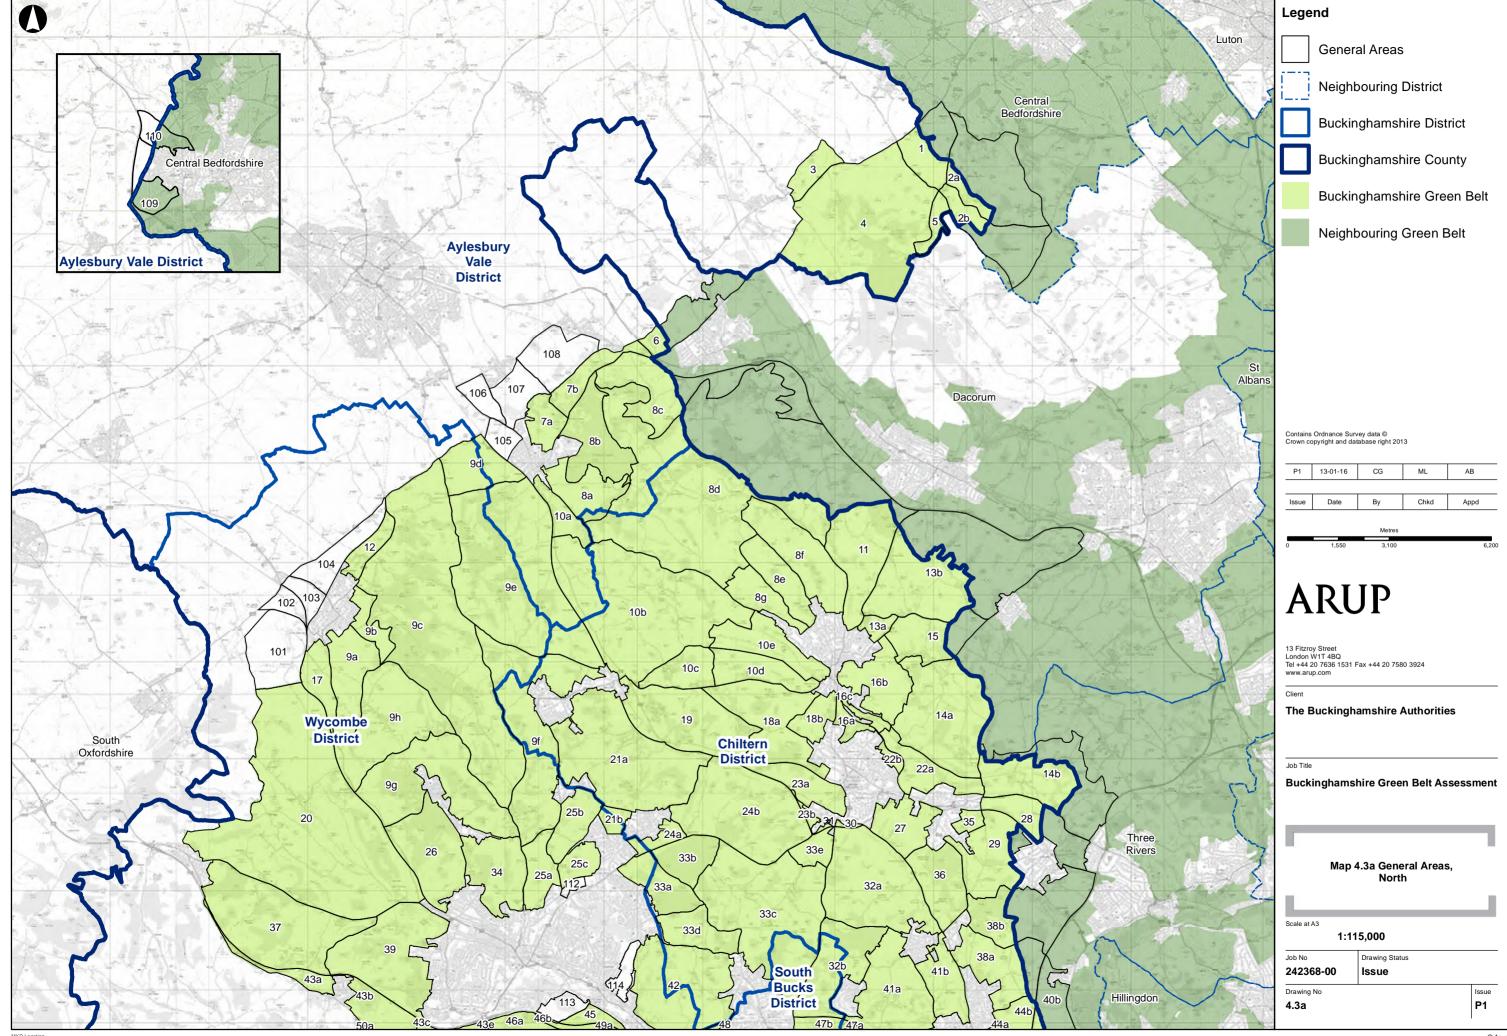

| Aylesbury Vale /<br>Central<br>Bedfordshire |
| 111             | 4                                       | N/A                    |                                       | Wycombe                                     |
| 112             | 4                                       | N/A                    |                                       | Wycombe                                     |
| 113             | 4                                       | N/A                    |                                       | Wycombe                                     |
| 114             | 4                                       | N/A                    |                                       | Wycombe                                     |

242368-4-05 | Issue | 7 March 2016

Page 8





| General Area   | 1                                            |