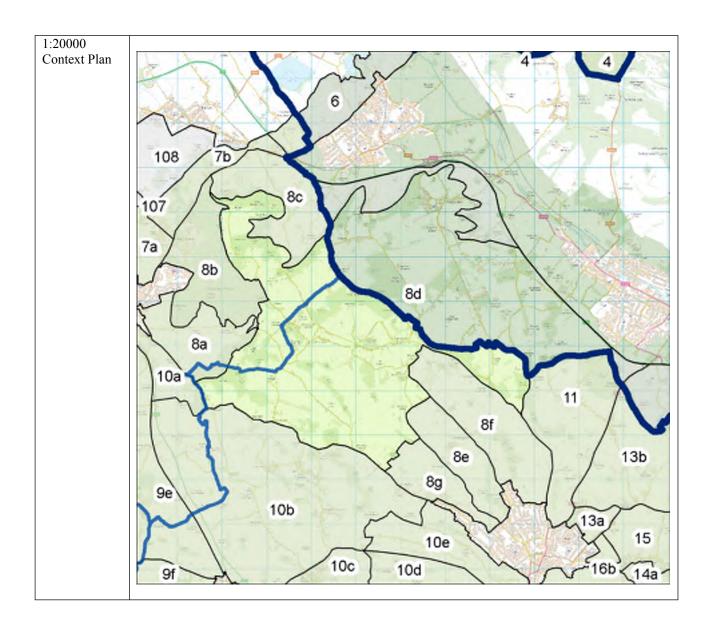

| 0   |



Photograph 1: View through the wooded areas, which are distinct throughout the land parcel.



Photograph 2: View of open fields and looking onto wider countryside of General Area 8d, which is characteristic throughout the land parcel.



| C 1 A                     | 0 -                                |