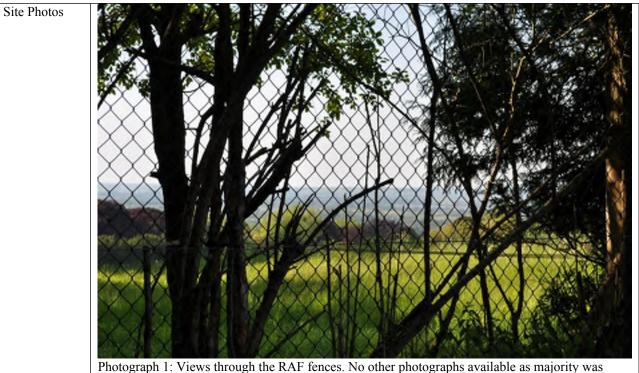

| 2a | 3 | RSA-1 | North-west part of<br>General Area 2a.                                                | Aylesbury Vale /<br>Central<br>Bedfordshire |
|----|---|-------|---------------------------------------------------------------------------------------|---------------------------------------------|
|    |   |       |                                                                                       |                                             |
|    |   |       |                                                                                       |                                             |
|    |   |       |                                                                                       |                                             |
|    |   |       |                                                                                       |                                             |
|    |   |       |                                                                                       |                                             |
| 7a | 3 | RSA-2 | Southern part of<br>General Area 7a.                                                  | Aylesbury Vale                              |
|    |   |       |                                                                                       |                                             |
|    |   |       |                                                                                       |                                             |
| 8b | 3 | RSA-3 | North-west part of<br>General Area 8b (built-<br>up area of Halton<br>Camp RAF Base). | Aylesbury Vale                              |
|    |   |       |                                                                                       |                                             |
|    |   |       |                                                                                       |                                             |
|    |   |       |                                                                                       |                                             |
|    |   |       |                                                                                       |                                             |