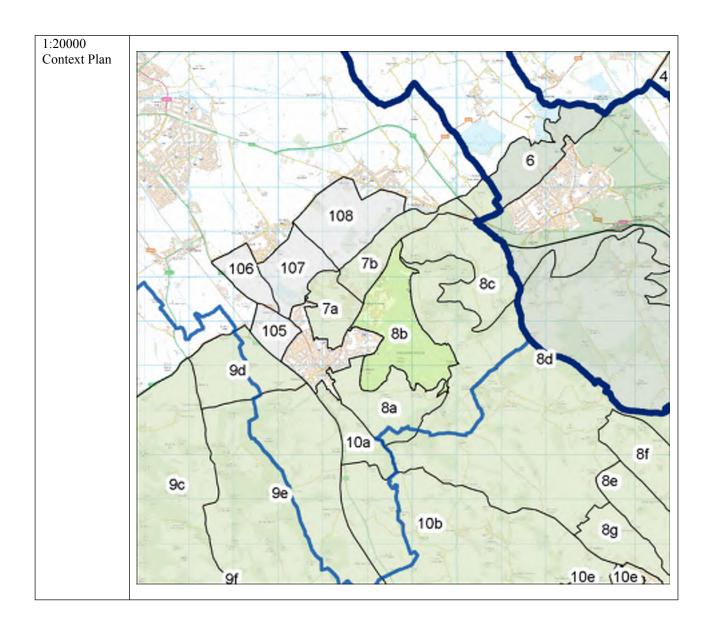

|                                                                                                                                                                                                                                                                                                                                                                                                                                                                                                                                                                                                                                                                                                                                                 | 0/5 |





| General Area   | 8c                                                    |                                                                 |           |
|----------------|-------------------------------------------------------|-----------------------------------------------------------------|-----------|
| Area (ha)      | 604.9                                                 |                                                                 |           |
| Local          | Aylesbury Vale / Dacorum                              | }                                                               |           |
| Authority      |                                                       |                                                                 |           |
| Location Plan  |