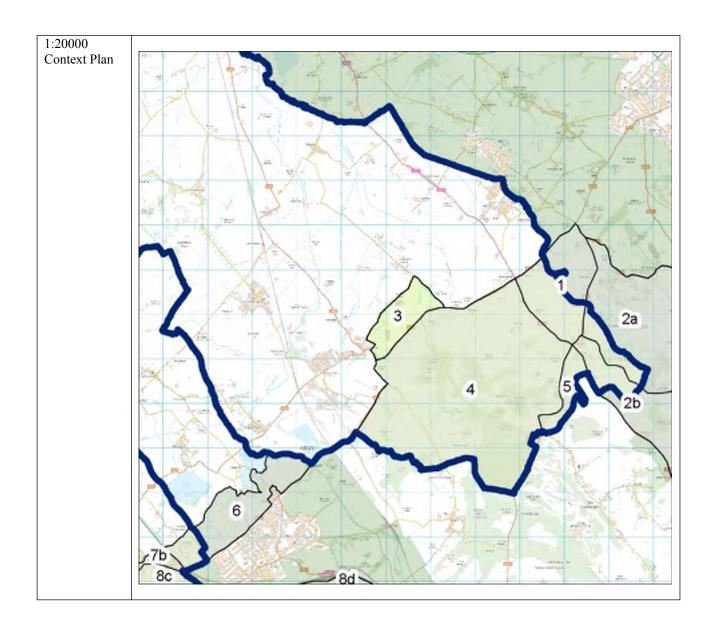

| 1/5 |



Photograph 1: View of arable fields in General Area 3 which is characteristic of the land parcel.



Photograph 2: View facing north-east with Edlesborough in the distance. Arable farming in foreground is characteristic of land use in the General Area 3.



Photograph 3: View looking towards Ivinghoe (Wellcroft) from the south-west corner of the land parcel.



Photograph 4: View looking towards Ivinghoe looking south-west from the access road to Town Farm.



| General Area                                                                                                     | 4