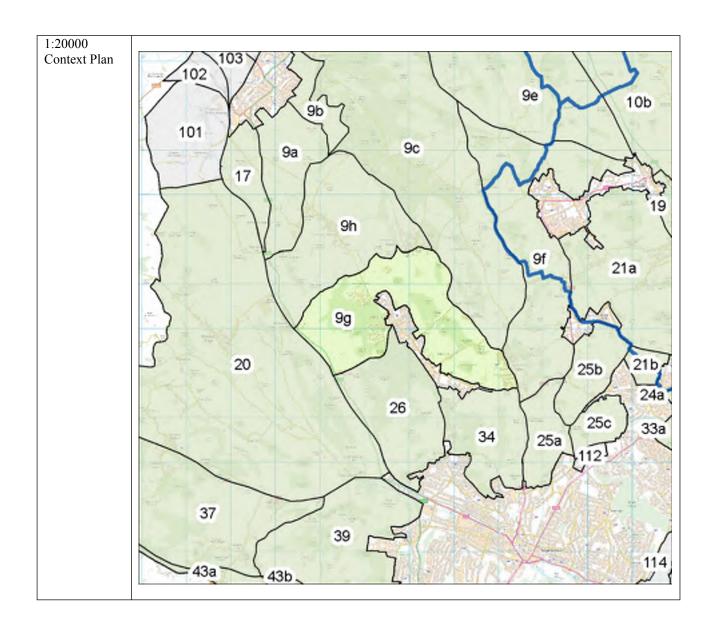

| 9a  | 3 | RSA-4 | Northern part of<br>General Area 9a, to the<br>north of Upper Icknield<br>Way.               | Wycombe  |
|-----|---|-------|----------------------------------------------------------------------------------------------|----------|
|     |   |       |                                                                                              |          |
|     |   |       |                                                                                              |          |
|     |   |       |                                                                                              |          |
| 9g  | 3 | RSA-5 | North-west part of<br>General Area 9g (built-<br>up area of Walters Ash<br>RAF Air Command). | Wycombe  |
|     |   |       |                                                                                              |          |
|     |   |       |                                                                                              |          |
|     |   |       |                                                                                              |          |
|     |   |       |                                                                                              |          |
|     |   |       |                                                                                              |          |
|     |   |       |                                                                                              |          |
|     |   |       |                                                                                              |          |
|     |   |       |                                                                                              |          |
| 13a | 2 | RGA-3 | Whole General Area.                                                                          | Chiltern |
|     |   |       |                                                                                              |          |
|     |   |       |                                                                                              |          |
|     |   |       |                                                                                              |          |
| 15  | 3 | RSA-6 | Village of Botley.                                                                           | Chiltern |
|     |   |       |                                                                                              |          |
|     |   |       |                                                                                              |          |
|     |   |       |                                                                                              |          |
|     | _ |       |                                                                                              |          |
|     |   |       |                                                                                              |          |
|     |   |       |                                                                                              |          |
|     | _ |       |                                                                                              |          |
|     |   |       |                                                                                              |          |
|     |   |       |                                                                                              |          |
|     |   |       |                                                                                              |          |
|     |   |       |                                                                                              |          |