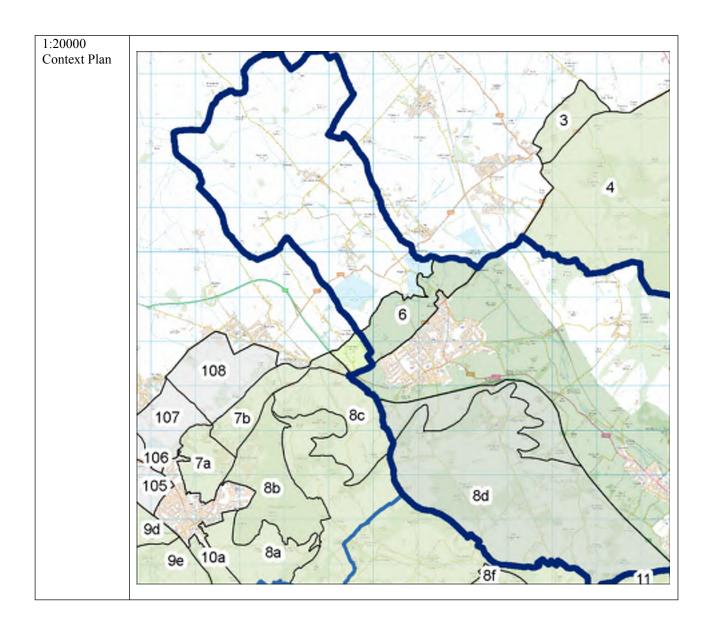

as between the        |                                                                  |     |
|                | settlement and the        |                                                                  |     |
|                | surrounding               |                                                                  |     |
|                | countryside.              |                                                                  |     |
| Purpose 4: Tot | al Score                  |                                                                  | 0/5 |



Photograph 1: View of arable crops and open countryside from the B488 facing north-west.



Photograph 2: View into farmer's fields and beyond into open countryside, viewed from Little Tring Road and facing south-west.



| General Area   | 7a