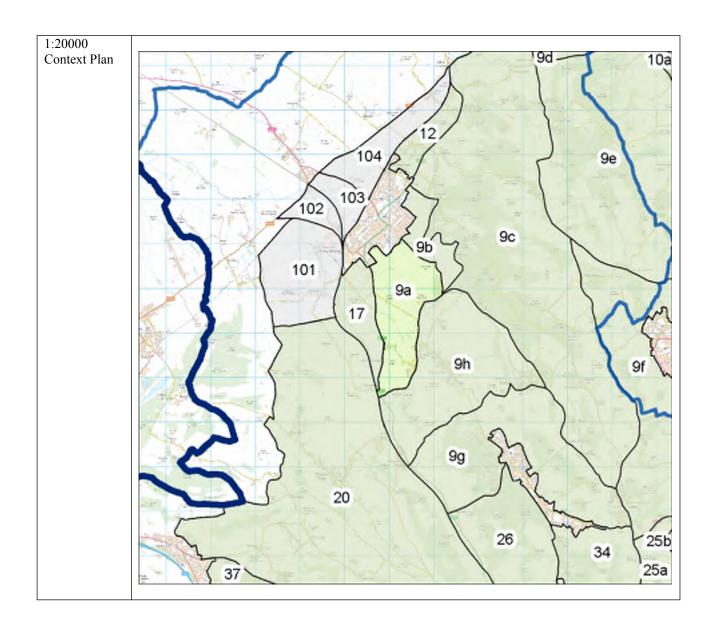

| 9a  | 3 | RSA-4 | Northern part of<br>General Area 9a, to the<br>north of Upper Icknield<br>Way.               | Wycombe  |
|-----|---|-------|----------------------------------------------------------------------------------------------|----------|
|     |   |       |                                                                                              |          |
|     |   |       |                                                                                              |          |
|     |   |       |                                                                                              |          |
| 9g  | 3 | RSA-5 | North-west part of<br>General Area 9g (built-<br>up area of Walters Ash<br>RAF Air Command). | Wycombe  |
|     |   |       |                                                                                              |          |
|     |   |       |                                                                                              |          |
|     |   |       |                                                                                              |          |
|     |   |       |                                                                                              |          |
|     |   |       |                                                                                              |          |
|     |   |       |                                                                                              |          |
|     |   |       |                                                                                              |          |
|     |   |       |                                                                                              |          |
| 13a | 2 | RGA-3 | Whole General Area.                                                                          | Chiltern |
|     |   |       |                                                                                              |          |
|     |   |       |                                                                                              |          |
|     |   |       |                                                                                              |          |
| 15  | 3 | RSA-6 | Village of Botley.                                                                           | Chiltern |
|     |   |       |                                                                                              |          |
|     |   |       |                                                                                              |          |
|     |   |       |                                                                                              |          |
|     | _ |       |                                                                                              |          |
|     |   |       |                                                                                              |          |
|     |   |       |                                                                                              |          |
|     | _ |       |                                                                                              |          |
|     |   |       |                                                                                              |          |
|     |   |       |                                                                                              |          |
|     |   |       |                                                                                              |          |
|     |   |       |                                                                                              |          |