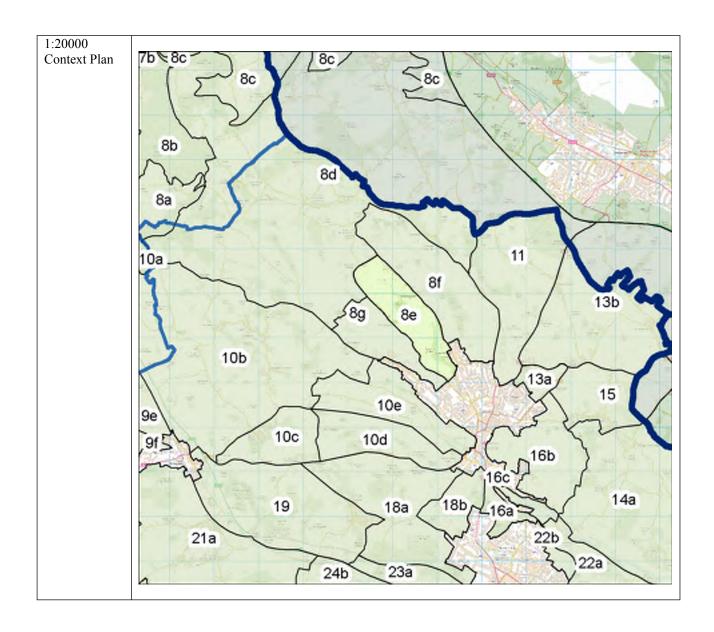

| 2a | 3 | RSA-1 | North-west part of<br>General Area 2a.                                                | Aylesbury Vale /<br>Central<br>Bedfordshire |
|----|---|-------|---------------------------------------------------------------------------------------|---------------------------------------------|
|    |   |       |                                                                                       |                                             |
|    |   |       |                                                                                       |                                             |
|    |   |       |                                                                                       |                                             |
|    |   |       |                                                                                       |                                             |
|    |   |       |                                                                                       |                                             |
| 7a | 3 | RSA-2 | Southern part of<br>General Area 7a.                                                  | Aylesbury Vale                              |
|    |   |       |                                                                                       |                                             |
|    |   |       |                                                                                       |                                             |
| 8b | 3 | RSA-3 | North-west part of<br>General Area 8b (built-<br>up area of Halton<br>Camp RAF Base). | Aylesbury Vale                              |
|    |   |       |                                                                                       |                                             |
|    |   |       |                                                                                       |                                             |
|    |   |       |                                                                                       |                                             |
|    |   |       |                                                                                       |                                             |